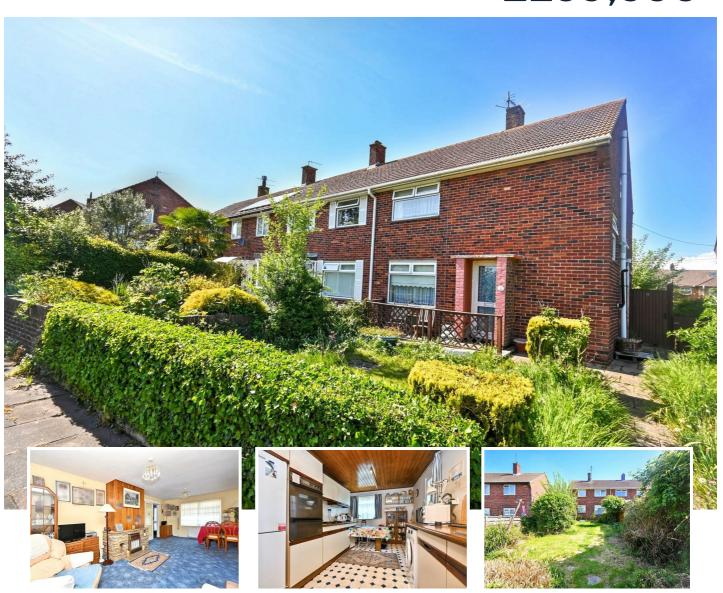

## 17 Slindon Crescent, Eastbourne, BN23 7AZ

Three bedroom end of terraced family home situated in a quiet enclave of Langney. Whilst pedestrianised to the front with views to the front of an equestrian training facility, large lawned rear garden, off road parking for 2x vehicles and the possibility of creating additional parking. Comprising; lawned front garden, entrance hallway, dual aspect sitting room, dual aspect kitchen diner, three bedrooms, shower room, sizeable rear garden and off street parking. The location affords ease of access to Langney shopping centre, the Sovereign Harbour, local schools and bus routes. Further benefits include no onward chain, gas central heating and double glazing.

## 17 Slindon Crescent, Eastbourne, BN23 7AZ

£259,950

Main Features

**Entrance** 

Double glazed front door to-

• End of Terrace House

Hallway

• 3 Bedrooms

Radiator. Carpet.

• Lounge/Dining Room

Kitchen/Breakfast Room

Lounge/Dining Room 21'5 x 11'6 (6.53m x 3.51m)

Two radiators. Electric fireplace. Carpet. Dual aspect with double glazed windows

to front and rear aspects.

Shower Room/WC

Kitchen/Breakfast Room

14'10 x 8'9 (4.52m x 2.67m)

Lawned Rear Garden

Fitted range of wall and base units, surrounding worktops with inset single drainer sink unit. Four ring gas hob. Electric oven. Extractor hood. Space and plumbing for washing machine. Space for fridge freezer. Understairs storage housing gas boiler.

Outside

The rear garden is mainly laid to lawn with fenced boundaries and gated rear and side assess. There is an area of hardstanding at the bottom of the garden.

Parking

Hardstanding beyond the garden is suitable for parking. The rear fence of the garden could be moved to create even further parking.