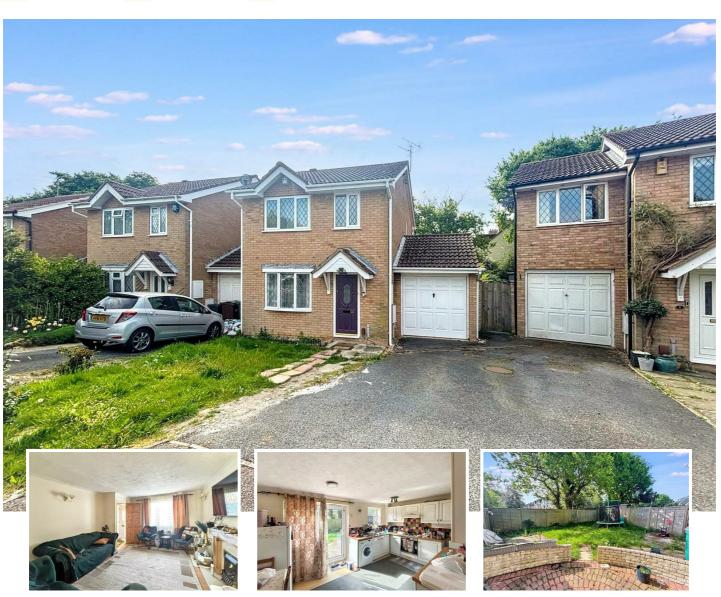

## 2 Elmwood Gardens, Eastbourne, BN23 8JH

A CHAIN FREE 3 bedroom link detached house situated in Langney with on comfortable walking distance of Langney Shopping Centre. Benefits include a driveway and garage with up & over door, lounge, fitted kitchen/breakfast room that opens to the lawn and patio garden, three bedrooms and refitted bathroom. The area is served by local schools and is also on a bus route. An internal inspection comes highly recommended.

### **Entrance**

Entrance door to -

Spacious Link Detached
House Located In Langney

Hallway

Wood effect flooring. Stairs to first floor landing.

• 3 Bedrooms

Lounge

Lounge

14'7 x 12'1 (4.45m x 3.68m)

 Fitted Kitchen/Breakfast Room Feature fireplace with inset coal effect fire. Wall lights. Wood effect flooring. Double glazed window to front aspect. Door to -

• Bathroom/WC

Fitted Kitchen/Breakfast Room

15'5 x 10'1 (4.70m x 3.07m )

• Partly Double Glazed

Range of fitted white wall and base units. Worktop with inset one & a half bowl single drainer sink unit and mixer tap. Built-in gas hob and electric oven. Plumbing and space for washing machine. Space for upright fridge/freezer. Understairs cupboard. Double glazed window and patio

· Lawn & Patio Rear Garden

doors to rear gardens.

Off Road Parking

Built-in cupboard with fixed shelving. Double glazed window.

Garage

## Outside

Rear Garden: The garden is laid to lawn and patio.

Front Garden: There is off road parking to the front and a garage with up & over door.

EPC = C

Council Tax Band = D

www.town-property.com | E. info@town-property.com | T. 01323 412200