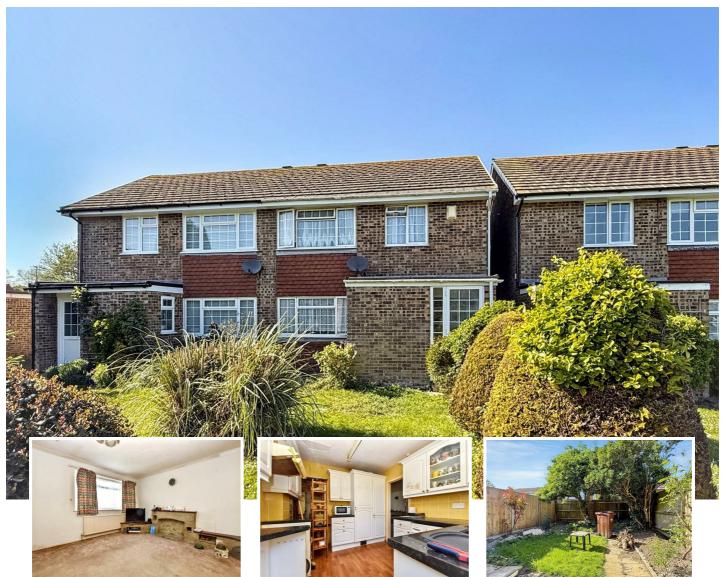

### 209 Priory Road, Eastbourne, BN23 7TB

Being sold CHAIN FREE, this semi detached house in Langney has three bedrooms and needs a programme of refurbishment and modernisation. Having a spacious sitting/dining room and adjoining conservatory, there is a kitchen, cloakroom and a modern first floor shower room/wc. There are lawned front and rear gardens and a garage is located in a nearby block. St. Catherines College school, Langney shopping Centre and Westham railway station are all easily accessible.

## Offers Based On £250,000

| Main Features                                  | Entrance<br>Double glazed door to-                                                                                                                                                                                                                                                                                                                                                                                                                                                                                                                                                                                                      |
|------------------------------------------------|-----------------------------------------------------------------------------------------------------------------------------------------------------------------------------------------------------------------------------------------------------------------------------------------------------------------------------------------------------------------------------------------------------------------------------------------------------------------------------------------------------------------------------------------------------------------------------------------------------------------------------------------|
| Semi Detached House                            | Porch<br>Inner door to-                                                                                                                                                                                                                                                                                                                                                                                                                                                                                                                                                                                                                 |
| • 3 Bedrooms                                   | Hallway<br>Radiator. Carpet. Frosted double glazed window.                                                                                                                                                                                                                                                                                                                                                                                                                                                                                                                                                                              |
| • Cloakroom                                    |                                                                                                                                                                                                                                                                                                                                                                                                                                                                                                                                                                                                                                         |
| Sitting/Dining Room                            | Cloakroom<br>Low level WC. Pedestal wash hand basin. Radiator. Frosted double glazed window.                                                                                                                                                                                                                                                                                                                                                                                                                                                                                                                                            |
| <ul> <li>Double Glazed Conservatory</li> </ul> | Sitting Room/Dining Room<br>22'11 x 14'8 (6.99m x 4.47m)<br>Radiator. Carpet. Fireplace surround and mantel above. Double glazed window to front<br>aspect and double glazed patio doors to conservatory.<br>Kitchen<br>10'3 x 8'7 (3.12m x 2.62m)<br>Range of units comprising of bowl and a half single drainer sink unit and mixer tap with<br>surrounding worksurfaces and cupboards and drawers under. Space for cooker and fridge<br>freezer. Space and plumbing for washing machine. Door to understairs cupboard. Cupboard<br>housing gas boiler (not working). Wood laminate flooring. Double glazed window to rear<br>aspect. |
| Modern Shower Room/WC                          |                                                                                                                                                                                                                                                                                                                                                                                                                                                                                                                                                                                                                                         |
| Front & Rear Lawned Gardens                    |                                                                                                                                                                                                                                                                                                                                                                                                                                                                                                                                                                                                                                         |
| <ul> <li>Garage in Nearby Block</li> </ul>     |                                                                                                                                                                                                                                                                                                                                                                                                                                                                                                                                                                                                                                         |
| • CHAIN FREE                                   |                                                                                                                                                                                                                                                                                                                                                                                                                                                                                                                                                                                                                                         |
|                                                | Double Glazed Conservatory<br>11'3 x 7'10 (3.43m x 2.39m)                                                                                                                                                                                                                                                                                                                                                                                                                                                                                                                                                                               |
|                                                | Stairs from Ground to First Floor Landing<br>Carpet. Access to loft (not inspected).                                                                                                                                                                                                                                                                                                                                                                                                                                                                                                                                                    |
|                                                | Bedroom 1<br>12'4 x 8'8 (3.76m x 2.64m)<br>Radiator. Built in wardrobe. Double glazed window to front aspect.                                                                                                                                                                                                                                                                                                                                                                                                                                                                                                                           |
|                                                | Bedroom 2<br>12'5 x 7'6 (3.78m x 2.29m)<br>Radiator. Double glazed window to rear aspect.                                                                                                                                                                                                                                                                                                                                                                                                                                                                                                                                               |
|                                                | Bedroom 3<br>9'3 x 6'6 (2.82m x 1.98m)<br>Radiator. Built in wardrobe. Double glazed window to front aspect.                                                                                                                                                                                                                                                                                                                                                                                                                                                                                                                            |
|                                                | Modern Shower Room/WC<br>Shower cubicle with wall mounted shower. Low level WC. Wall mounted wash hand basin<br>with mixer tap and vanity unit below. Heated towel rail. Part tiled walls. Airing cupboard.<br>Frosted double glazed window.                                                                                                                                                                                                                                                                                                                                                                                            |
|                                                | Outside<br>There are lawned front and rear gardens.                                                                                                                                                                                                                                                                                                                                                                                                                                                                                                                                                                                     |
|                                                | Garage<br>Located in a nearby block.                                                                                                                                                                                                                                                                                                                                                                                                                                                                                                                                                                                                    |
|                                                | COUNCIL TAX BAND = C                                                                                                                                                                                                                                                                                                                                                                                                                                                                                                                                                                                                                    |
|                                                | EPC = D                                                                                                                                                                                                                                                                                                                                                                                                                                                                                                                                                                                                                                 |
|                                                |                                                                                                                                                                                                                                                                                                                                                                                                                                                                                                                                                                                                                                         |