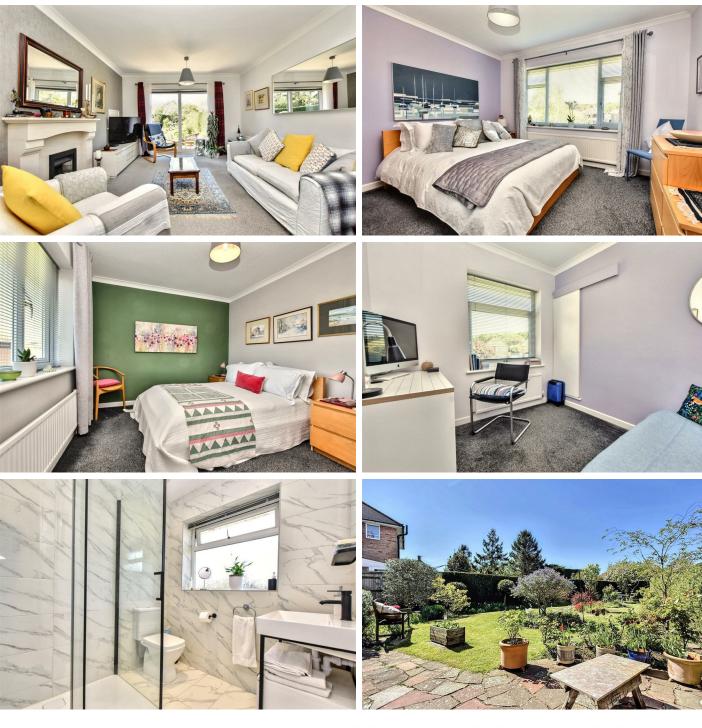

# 68 Lindfield Road, Eastbourne, BN22 OAG

\*\*\*Guide Price £425,000-£440,000\*\*\*

Favourably located in the heart of West Hampden Park, this well presented detached home has three bedrooms and is set amongst delightful and secluded gardens which are well stocked with flowers and shrubs. Featuring a generous sitting/dining room that is double aspect, there is a fitted kitchen/breakfast room and both the shower room/wc and further separate wc have been refitted in recent years. A driveway to the front provides off street parking and double glazing and gas fired central heating extend throughout. Hampden Park Village High street shops and the mainline railway station are within walking distance and local schools and the lovely Park are also close by.

# Guide Price £425,000-£440,000

| Main Features                                                                                    | Entrance<br>Covered entrance with frosted double glazed door to-                                                                                                                                                                                                                                                                                                                                                                                                                                                                                                                                                                                                            |   |
|--------------------------------------------------------------------------------------------------|-----------------------------------------------------------------------------------------------------------------------------------------------------------------------------------------------------------------------------------------------------------------------------------------------------------------------------------------------------------------------------------------------------------------------------------------------------------------------------------------------------------------------------------------------------------------------------------------------------------------------------------------------------------------------------|---|
| Detached House on Corner     Plot                                                                | Hallway<br>8'7 x 8'7 (2.62m x 2.62m)<br>Radiator. Carpet. Understairs cupboard. Frosted double glazed window.                                                                                                                                                                                                                                                                                                                                                                                                                                                                                                                                                               |   |
| <ul> <li>3 Bedrooms</li> <li>Sitting/Dining Room</li> <li>Kitchen/Breakfast Room</li> </ul>      | Sitting/Dining Room<br>21'3 x 11'10 (6.48m x 3.61m)<br>Radiator. Carpet. Modern fireplace surround with mantel above and inset<br>gas fire. Sliding double glazed doors to garden.<br>Kitchen/Breakfast Room<br>11'7 x 9'10 (3.53m x 3.00m)<br>Range of units comprising of bowl and a half stainless steel sink unit and<br>mixer tap with part tiled walls and surrounding worksurfaces with<br>cupboards and drawers under. Space for and including electric cooker.<br>Space for fridge freezer. Space and plumbing for washing machine and<br>dishwasher. Wood laminate flooring. Radiator. Double glazed window to<br>rear aspect. Double glazed door to side aspect. |   |
| <ul> <li>Modern Shower Room/WC</li> <li>Separate WC</li> <li>Landscaped Lawned Garden</li> </ul> |                                                                                                                                                                                                                                                                                                                                                                                                                                                                                                                                                                                                                                                                             |   |
| <ul> <li>Driveway</li> <li>Gas &amp; Central Heating<br/>Throughout</li> </ul>                   |                                                                                                                                                                                                                                                                                                                                                                                                                                                                                                                                                                                                                                                                             |   |
|                                                                                                  | Stairs from Ground to First Floor Landing<br>Carpet. Loft access (not inspected). Double glazed window to side aspect.                                                                                                                                                                                                                                                                                                                                                                                                                                                                                                                                                      |   |
|                                                                                                  | Bedroom 1<br>11'11' x 11'0 (3.63m' x 3.35m)<br>Radiator. Carpet. Double glazed window to front aspect.                                                                                                                                                                                                                                                                                                                                                                                                                                                                                                                                                                      |   |
|                                                                                                  | Bedroom 2<br>11'9 x 9'9 (3.58m x 2.97m)<br>Radiator. Built in cupboard with hanging rail. Carpet. Double glazed<br>window to rear aspect.                                                                                                                                                                                                                                                                                                                                                                                                                                                                                                                                   | l |
|                                                                                                  | Bedroom 3<br>8'7 x 7'7 (2.62m x 2.31m)<br>Radiator. Built in cupboard with hanging rail. Carpet. Double glazed<br>window to front aspect.                                                                                                                                                                                                                                                                                                                                                                                                                                                                                                                                   |   |
|                                                                                                  | Refitted Modern Shower Room/WC<br>Shower cubicle with wall mounted shower. Wall mounted wash hand<br>basin with mixer tap and vanity unit below. Low level WC. Radiator. Tiled<br>floor. Tiled walls. Linen cupboard. Frosted double glazed window.                                                                                                                                                                                                                                                                                                                                                                                                                         | G |

### Separate WC

Low level WC with concealed cistern. Wall mounted wash hand basin with mixer tap and vanity unit below. Tiled floor. Tiled walls. Frosted double glazed window.

### Outside

The stunning rear gardens are the notable feature of this property being laid to lawn with borders stocked with flowers and shrubs. There is space to the side with a shed and greenhouse and gated side access.