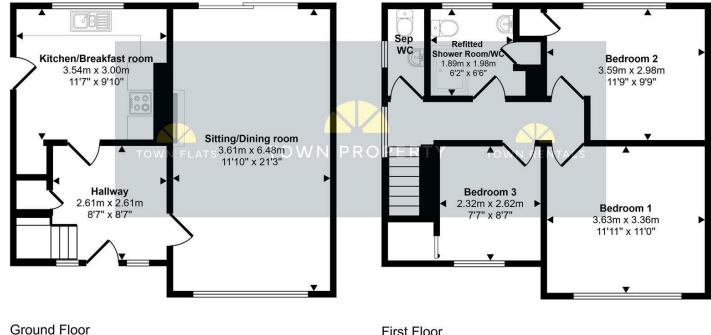

Parking A driveway provides off street parking.

COUNCIL TAX BAND = D

EPC = D

**Approx Gross Internal Area** 89 sq m / 958 sq ft

Approx 44 sq m / 478 sq ft

This floorplan is only for illustrative purposes and is not to scale. Measurements of rooms, doors, windows, and any items are approximate and no responsibility is taken for any error, omission or mis-statement. Icons of items such as bathroom suites are representations only and may not look like the real items. Made with Made Snappy 360.

### First Floor Approx 45 sq m / 480 sq ft