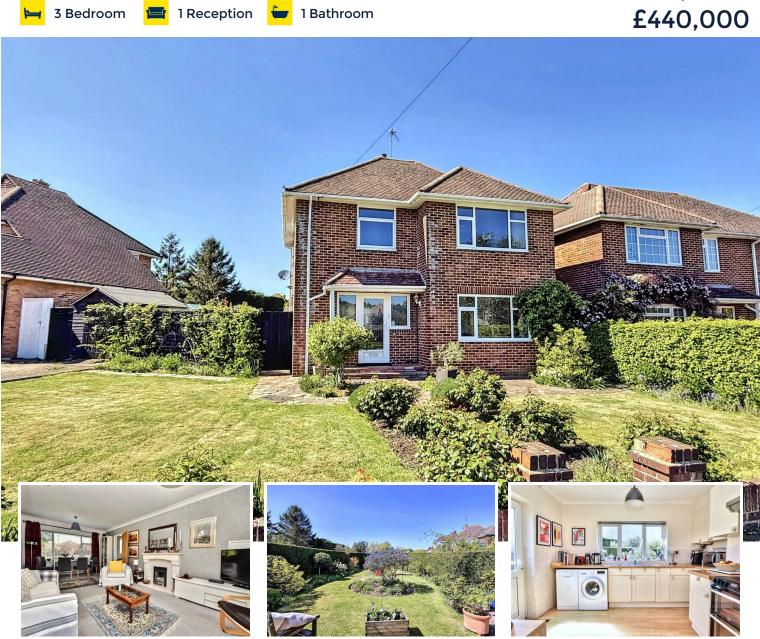

# 68 Lindfield Road, Eastbourne, BN22 OAG

\*\*\*Guide Price £425,000-£440,000\*\*\*

Favourably located in the heart of West Hampden Park, this well presented detached home has three bedrooms and is set amongst delightful and secluded gardens which are well stocked with flowers and shrubs. Featuring a generous sitting/dining room that is double aspect, there is a fitted kitchen/breakfast room and both the shower room/wc and further separate wc have been refitted in recent years. A driveway to the front provides off street parking and double glazing and gas fired central heating extend throughout. Hampden Park Village High street shops and the mainline railway station are within walking distance and local schools and the lovely Park are also close by.

Parking A driveway provides off street parking.

COUNCIL TAX BAND = D

EPC = D

**Approx Gross Internal Area** 89 sq m / 958 sq ft

Approx 44 sq m / 478 sq ft

This floorplan is only for illustrative purposes and is not to scale. Measurements of rooms, doors, windows, and any items are approximate and no responsibility is taken for any error, omission or mis-statement. Icons of items such as bathroom suites are representations only and may not look like the real items. Made with Made Snappy 360.