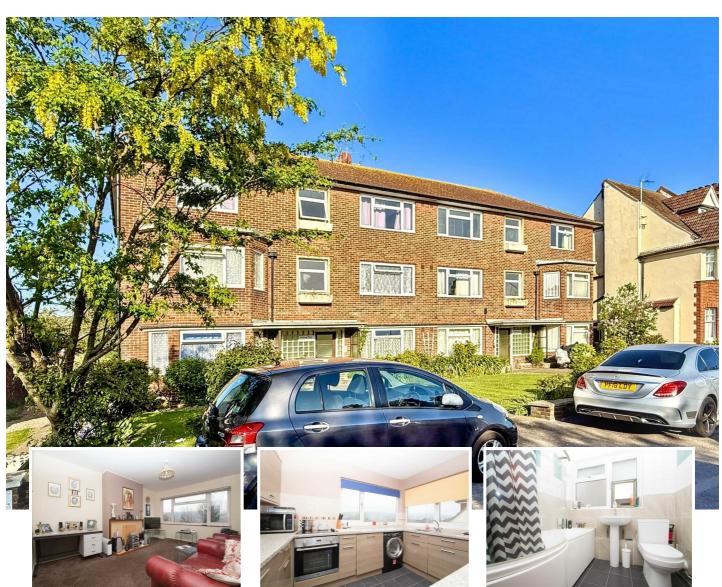

#### 6 Ockling Piece, 19-21 Willingdon Road, Eastbourne, BN21 1TN

With far reaching views across Eastbourne towards the South Downs, this second (top) floor flat in Old Town is within easy reach of Motcombe Village and Rodmill shops. Having three double bedrooms, there is also a dining hall and sitting room whilst further benefits include a kitchen/breakfast room and modern bathroom/wc. Double glazing and electric storage heating extends throughout, and bus services in and out of town are available in the road. Cavendish School, Sussex Downs college and the district general hospital can also be found in the surrounding area. The flat provides spacious owner occupier accommodation in addition to also having investment potential. Being sold CHAIN FREE.