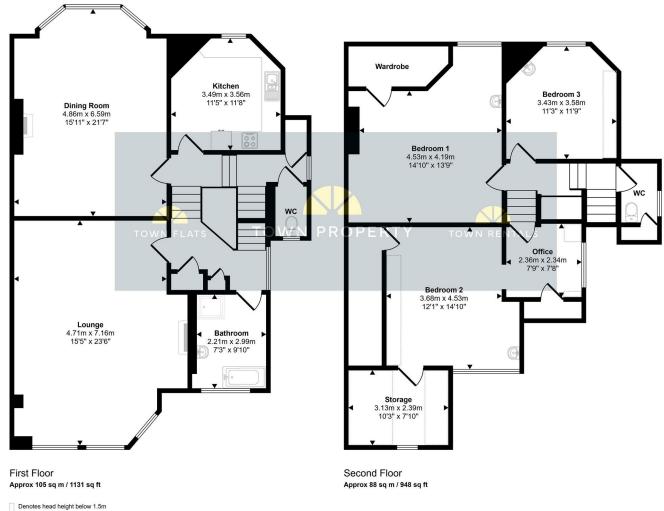

#### Flat 2 15 Darley Road, Eastbourne BN20 7PE

| Main Features                                                | Entrance<br>Pathway to communal entrance. Hall floor private entrance door to -                                                                                                                                                                                                                                                                                                                                                                                                                               |
|--------------------------------------------------------------|---------------------------------------------------------------------------------------------------------------------------------------------------------------------------------------------------------------------------------------------------------------------------------------------------------------------------------------------------------------------------------------------------------------------------------------------------------------------------------------------------------------|
| <ul> <li>Spacious Split Level Meads<br/>Apartment</li> </ul> | Hallway/Stairs/Landing<br>Stained glass windows to side aspect. Door to rear leading to garden.<br>Radiator, Built in storage                                                                                                                                                                                                                                                                                                                                                                                 |
| 3 Bedrooms                                                   | Radiator. Built-in storage.<br>Lounge<br>23'6 x 15'5 (7.16m x 4.70m)<br>2 radiators. Electric fireplace. Single glazed Sash windows to front<br>aspect.                                                                                                                                                                                                                                                                                                                                                       |
| • Lounge                                                     |                                                                                                                                                                                                                                                                                                                                                                                                                                                                                                               |
| Dining Room                                                  |                                                                                                                                                                                                                                                                                                                                                                                                                                                                                                               |
| Fitted Kitchen                                               | <ul> <li>Dining Room</li> <li>21'7 x 15'11 (6.58m x 4.85m )</li> <li>2 radiators. Open brick fireplace. Single glazed Sash bow windows to rear aspect.</li> <li>Fitted Kitchen</li> <li>11'8 x 11'5 (3.56m x 3.48m )</li> <li>Range of fitted wall and base units. Worktop with inset single drainer sink unit. Inset electric hob and electric double oven. Plumbing and space for washing machine and dishwasher. Space for under counter fridge. Radiator. Double glazed window to rear aspect.</li> </ul> |
| Office                                                       |                                                                                                                                                                                                                                                                                                                                                                                                                                                                                                               |
| 2 Cloakrooms                                                 |                                                                                                                                                                                                                                                                                                                                                                                                                                                                                                               |
| Bath & Shower Room                                           |                                                                                                                                                                                                                                                                                                                                                                                                                                                                                                               |
| <ul> <li>Private Rear Garden</li> </ul>                      |                                                                                                                                                                                                                                                                                                                                                                                                                                                                                                               |
|                                                              | Cloakroom<br>Low level WC. Radiator. Single glazed window to front aspect.                                                                                                                                                                                                                                                                                                                                                                                                                                    |
|                                                              | Bath & Shower Room<br>Suite comprising panelled bath. Shower cubicle. Wash hand basin.<br>Radiator. Single glazed window to front aspect.                                                                                                                                                                                                                                                                                                                                                                     |
|                                                              | Cloakroom<br>Low level WC. Gas boiler. Single glazed window to side aspect. (Low<br>head height for entry).                                                                                                                                                                                                                                                                                                                                                                                                   |
|                                                              | Bedroom 1<br>14'10 x 13'9 (4.52m x 4.19m )<br>Radiator. Wash hand basin. Large built-in wardrobe. Single glazed<br>window to rear aspect.                                                                                                                                                                                                                                                                                                                                                                     |
|                                                              | Bedroom 2<br>14'10 x 12'1 (4.52m x 3.68m )<br>Radiator. Wash hand basin. Double glazed window to rear aspect.                                                                                                                                                                                                                                                                                                                                                                                                 |
|                                                              | Bedroom 3<br>11'9 x 11'3 (3.58m x 3.43m )<br>Radiator. Wash hand basin. 2 large under eaves cupboards. Double<br>glazed window to front aspect.                                                                                                                                                                                                                                                                                                                                                               |
|                                                              | Office<br>7'9 x 7'8 (2.36m x 2.34m)<br>Large under eaves cupboard. Single glazed window to side aspect.                                                                                                                                                                                                                                                                                                                                                                                                       |
|                                                              | Outside<br>Rear garden has steps from 1st floor landing, gate for side access,<br>walled boundaries and is laid to lawn.                                                                                                                                                                                                                                                                                                                                                                                      |
|                                                              | Council Tax Band = D                                                                                                                                                                                                                                                                                                                                                                                                                                                                                          |

Approx Gross Internal Area 193 sq m / 2080 sq ft

This floorplan is only for illustrative purposes and is not to scale. Measurements of rooms, doors, windows, and any items are approximate and no responsibility is taken for any error, omission or mis-statement. Icons of items such as bathroom suites are representations only and may not look like the real items. Made with Made Snappy 360.