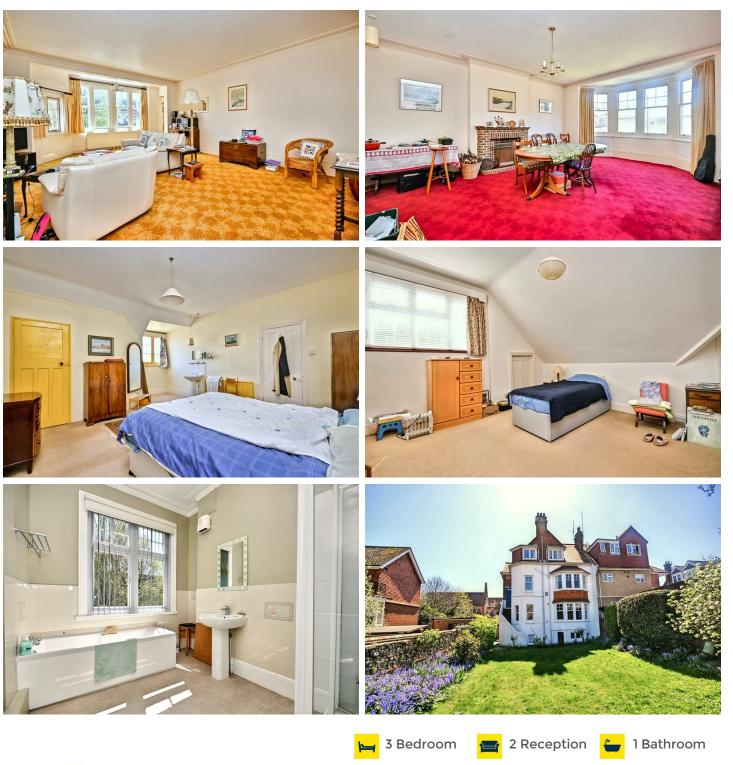

### Flat 2 15 Darley Road, Eastbourne BN20 7PE

Elegant, versatile and spacious apartment in the heart of Meads with a walled and lawned PRIVATE REAR GARDEN. Located adjacent to Meads village, Holywell, seafront and the foot of the South Downs National Park. Occupying the first and second floors of this impressive and well maintained building, comprising; Lounge overlooking the All Saints Development, dining room overlooking the private rear garden, kitchen breakfast room, family bathroom with both a shower cubicle and bath, two separate WC's, three double bedrooms plus an office. Further benefits include a share of freehold, gas central heating, partial double glazing and also retaining much period charm including beautiful stained glass windows.

#### Flat 2 15 Darley Road, Eastbourne BN20 7PE

| Main Features                                                | Entrance<br>Pathway to communal entrance. Hall floor private entrance door to -                                                                                                                                                                                                                                                                                                                                                                                                                               |
|--------------------------------------------------------------|---------------------------------------------------------------------------------------------------------------------------------------------------------------------------------------------------------------------------------------------------------------------------------------------------------------------------------------------------------------------------------------------------------------------------------------------------------------------------------------------------------------|
| <ul> <li>Spacious Split Level Meads<br/>Apartment</li> </ul> | Hallway/Stairs/Landing<br>Stained glass windows to side aspect. Door to rear leading to garden.<br>Radiator, Built in storage                                                                                                                                                                                                                                                                                                                                                                                 |
| 3 Bedrooms                                                   | Radiator. Built-in storage.<br>Lounge<br>23'6 x 15'5 (7.16m x 4.70m)<br>2 radiators. Electric fireplace. Single glazed Sash windows to front<br>aspect.                                                                                                                                                                                                                                                                                                                                                       |
| • Lounge                                                     |                                                                                                                                                                                                                                                                                                                                                                                                                                                                                                               |
| Dining Room                                                  |                                                                                                                                                                                                                                                                                                                                                                                                                                                                                                               |
| Fitted Kitchen                                               | <ul> <li>Dining Room</li> <li>21'7 x 15'11 (6.58m x 4.85m )</li> <li>2 radiators. Open brick fireplace. Single glazed Sash bow windows to rear aspect.</li> <li>Fitted Kitchen</li> <li>11'8 x 11'5 (3.56m x 3.48m )</li> <li>Range of fitted wall and base units. Worktop with inset single drainer sink unit. Inset electric hob and electric double oven. Plumbing and space for washing machine and dishwasher. Space for under counter fridge. Radiator. Double glazed window to rear aspect.</li> </ul> |
| Office                                                       |                                                                                                                                                                                                                                                                                                                                                                                                                                                                                                               |
| 2 Cloakrooms                                                 |                                                                                                                                                                                                                                                                                                                                                                                                                                                                                                               |
| Bath & Shower Room                                           |                                                                                                                                                                                                                                                                                                                                                                                                                                                                                                               |
| <ul> <li>Private Rear Garden</li> </ul>                      |                                                                                                                                                                                                                                                                                                                                                                                                                                                                                                               |
|                                                              | Cloakroom<br>Low level WC. Radiator. Single glazed window to front aspect.                                                                                                                                                                                                                                                                                                                                                                                                                                    |
|                                                              | Bath & Shower Room<br>Suite comprising panelled bath. Shower cubicle. Wash hand basin.<br>Radiator. Single glazed window to front aspect.                                                                                                                                                                                                                                                                                                                                                                     |
|                                                              | Cloakroom<br>Low level WC. Gas boiler. Single glazed window to side aspect. (Low<br>head height for entry).                                                                                                                                                                                                                                                                                                                                                                                                   |
|                                                              | Bedroom 1<br>14'10 x 13'9 (4.52m x 4.19m )<br>Radiator. Wash hand basin. Large built-in wardrobe. Single glazed<br>window to rear aspect.                                                                                                                                                                                                                                                                                                                                                                     |
|                                                              | Bedroom 2<br>14'10 x 12'1 (4.52m x 3.68m )<br>Radiator. Wash hand basin. Double glazed window to rear aspect.                                                                                                                                                                                                                                                                                                                                                                                                 |
|                                                              | Bedroom 3<br>11'9 x 11'3 (3.58m x 3.43m )<br>Radiator. Wash hand basin. 2 large under eaves cupboards. Double<br>glazed window to front aspect.                                                                                                                                                                                                                                                                                                                                                               |
|                                                              | Office<br>7'9 x 7'8 (2.36m x 2.34m)<br>Large under eaves cupboard. Single glazed window to side aspect.                                                                                                                                                                                                                                                                                                                                                                                                       |
|                                                              | Outside<br>Rear garden has steps from 1st floor landing, gate for side access,<br>walled boundaries and is laid to lawn.                                                                                                                                                                                                                                                                                                                                                                                      |
|                                                              | Council Tax Band = D                                                                                                                                                                                                                                                                                                                                                                                                                                                                                          |