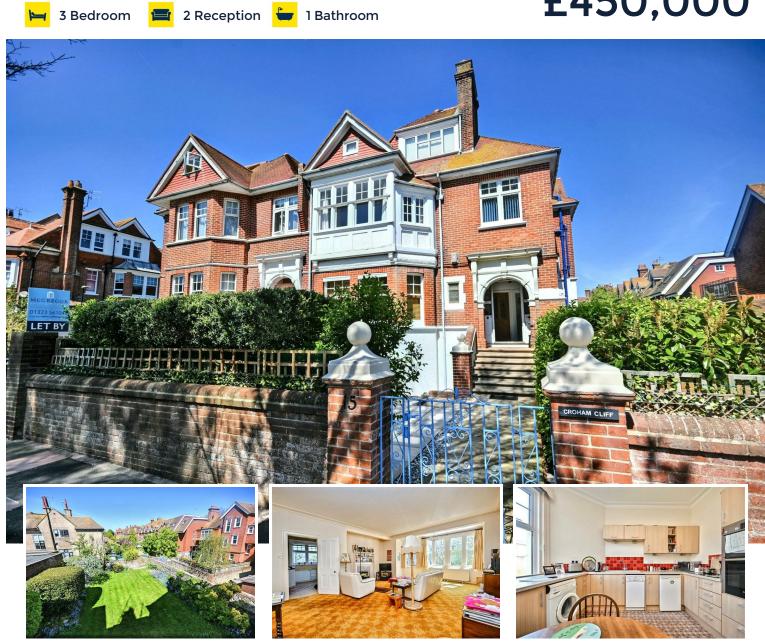

### £450,000

### Flat 2 15 Darley Road, Eastbourne BN20 7PE

Elegant, versatile and spacious apartment in the heart of Meads with a walled and lawned PRIVATE REAR GARDEN. Located adjacent to Meads village, Holywell, seafront and the foot of the South Downs National Park. Occupying the first and second floors of this impressive and well maintained building, comprising; Lounge overlooking the All Saints Development, dining room overlooking the private rear garden, kitchen breakfast room, family bathroom with both a shower cubicle and bath, two separate WC's, three double bedrooms plus an office. Further benefits include a share of freehold, gas central heating, partial double glazing and also retaining much period charm including beautiful stained glass windows.