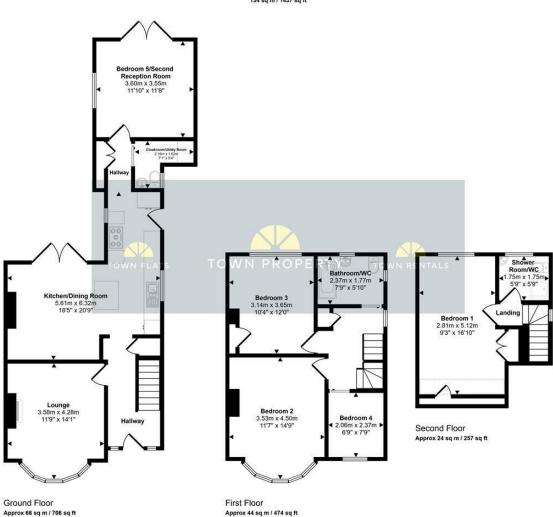

### 26 Broad Road, Eastbourne, BN20 9QU

| Main Features                              | Entrance                                                                                                                                                                                                                                                                                                                                                                                                                                                                                                                                                                                                                                  |
|--------------------------------------------|-------------------------------------------------------------------------------------------------------------------------------------------------------------------------------------------------------------------------------------------------------------------------------------------------------------------------------------------------------------------------------------------------------------------------------------------------------------------------------------------------------------------------------------------------------------------------------------------------------------------------------------------|
| • Semi Detached House                      | Hallway<br>Victorian style radiator. Tiled flooring. Picture rail. Stairs to first floor.<br>Understairs cupboard.                                                                                                                                                                                                                                                                                                                                                                                                                                                                                                                        |
| <ul> <li>Four/Five Bedrooms</li> </ul>     | Lounge<br>14'1 x 11'9 (4.29m x 3.58m)<br>Corniced ceiling. Picture rail. TV point. Feature fireplace with tiled hearth and<br>log burner. Double glazed bay window to front aspect.<br>Stunning Fitted Kitchen/Dining Room<br>20'9 x 18'5 (6.32m x 5.61m)<br>Fitted range of wall and base units and surrounding dekton worktops with<br>inset double butler style ceramic sink and mixer tap. Integrated fridge freezer,<br>washing machine and dishwasher. Space for range cooker. Tiled splashback.<br>Island unit with fitted drawers. Contemporary style radiator. Solid wood<br>flooring. Double glazed window and doors to garden. |
| • Lounge                                   |                                                                                                                                                                                                                                                                                                                                                                                                                                                                                                                                                                                                                                           |
| <ul> <li>Kitchen/Dining Room</li> </ul>    |                                                                                                                                                                                                                                                                                                                                                                                                                                                                                                                                                                                                                                           |
| • Cloakroom/Utility Room                   |                                                                                                                                                                                                                                                                                                                                                                                                                                                                                                                                                                                                                                           |
| <ul> <li>Bedroom 5/Second</li> </ul>       |                                                                                                                                                                                                                                                                                                                                                                                                                                                                                                                                                                                                                                           |
| <b>Reception Room</b>                      |                                                                                                                                                                                                                                                                                                                                                                                                                                                                                                                                                                                                                                           |
| Bathroom/WC & Shower                       | Cloakroom/Utility Room<br>Low level WC. Vanity unit with inset wash hand basin and chrome mixer tap.<br>Space and plumbing for washing machine. Heated towel rail. Frosted double<br>glazed window.                                                                                                                                                                                                                                                                                                                                                                                                                                       |
| Room/WC                                    |                                                                                                                                                                                                                                                                                                                                                                                                                                                                                                                                                                                                                                           |
| Lawned Rear Gardens                        | Bedroom 5/Second Reception Room<br>11'10 x 11'8 (3.61m x 3.56m )<br>Contemporary style radiator. Solid wood flooring. Double glazed window to<br>side aspect. Double glazed double doors to rear garden.                                                                                                                                                                                                                                                                                                                                                                                                                                  |
| <ul> <li>Driveway Providing Off</li> </ul> |                                                                                                                                                                                                                                                                                                                                                                                                                                                                                                                                                                                                                                           |
| Road Parking                               |                                                                                                                                                                                                                                                                                                                                                                                                                                                                                                                                                                                                                                           |
| <ul> <li>Views Towards South</li> </ul>    | Stairs from Ground to First Floor Landing<br>Airing cupboard with fixed shelving. Double glazed window.                                                                                                                                                                                                                                                                                                                                                                                                                                                                                                                                   |
| Downs                                      | Bedroom 2<br>14'9 x 11'7 (4.50m x 3.53m)<br>Carpet. Victorian style radiator. Double glazed window to rear aspect with<br>views towards South Downs.                                                                                                                                                                                                                                                                                                                                                                                                                                                                                      |
|                                            | Bedroom 3<br>13'0 x 10'4 (3.96m x 3.15m)<br>Carpet. Picture rail. Victorian style radiator. Feature fireplace with tiled hearth.<br>Double glazed window to front aspect.                                                                                                                                                                                                                                                                                                                                                                                                                                                                 |
|                                            | Bedroom 4<br>7'9 x 6'9 (2.36m x 2.06m)<br>Carpet. Picture rail. Radiator. Double glazed window to front aspect.                                                                                                                                                                                                                                                                                                                                                                                                                                                                                                                           |
|                                            | Refitted Bathroom/WC<br>White suite comprising of panelled bath with mixer tap, shower attachment<br>and shower screen. Low level WC. Vanity unit with solid wood base unit,<br>ceramic sink bowl with mixer tap and cupboard below. Part tiled walls. Heated<br>towel rail. Radiator. Inset spotlights. Frosted double glazed window to side and<br>rear aspects.                                                                                                                                                                                                                                                                        |
|                                            | Stairs from First to Second Floor Landing<br>Carpet. Frosted double glazed window to side aspect.                                                                                                                                                                                                                                                                                                                                                                                                                                                                                                                                         |
|                                            | Master Bedroom<br>16'10 x 9'3 (5.13m x 2.82m)<br>Carpet. Radiator. Eaves storage. Built in cupboard. Inset spotlights.                                                                                                                                                                                                                                                                                                                                                                                                                                                                                                                    |

Parking

To the front there is a block paved driveway providing off road parking for several vehicles.

EPC = D

COUNCIL TAX BAND = D

Denotes head height below 1.5m

This floorplan is only for illustrative purposes and is not to scale. Measurements of rooms, doors, windows, and any items are approximate and no responsibility is taken for any error, omis-statement. Icons of items such as bathroom suites are representations only and may not look like the real items. Nade with Made Snapy 360.

# £485,000

Approx Gross Internal Area 134 sq m / 1437 sq ft