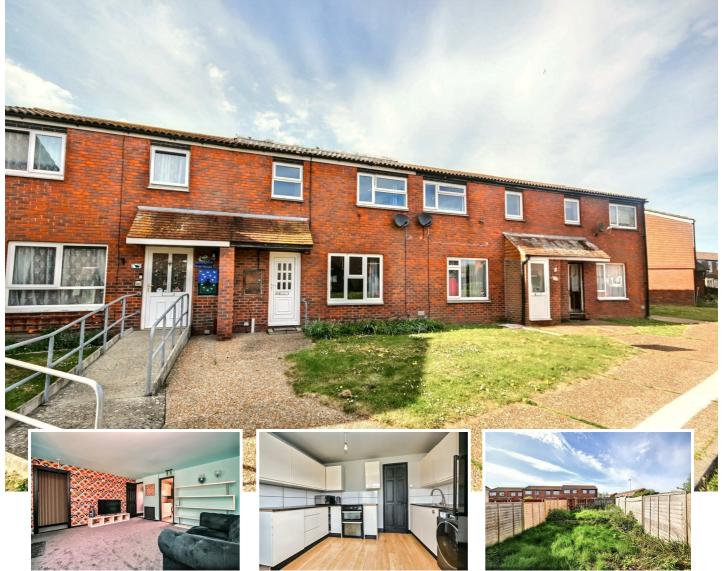

## 50 Croxden Way, Eastbourne, BN22 OUJ

Three bedroom family home with a bathroom, separate shower room and separate WC. Being sold with no onward chain and ideally situated in Willingdon Trees with nearby Hampden Park train station, local schools and amenities. The house comprises of; lounge, kitchen, ground floor shower room, family sized enclosed rear garden, three bedrooms to the first floor with a bathroom and separate WC. In addition to being sold chain free, further benefits include a newly installed gas central heating boiler, double glazing throughout and solar panels for improved energy efficiency.

## £259,950

| Main Features                      | Entrance<br>Double glazed front door to-                                                                                                                                                                                                                                                                                                                                                                                                                                                                                                                                                                                                                                                                               |
|------------------------------------|------------------------------------------------------------------------------------------------------------------------------------------------------------------------------------------------------------------------------------------------------------------------------------------------------------------------------------------------------------------------------------------------------------------------------------------------------------------------------------------------------------------------------------------------------------------------------------------------------------------------------------------------------------------------------------------------------------------------|
| <ul> <li>Terraced House</li> </ul> | <ul> <li>Lounge <ul> <li>I4'4 x 14'2 (4.37m x 4.32m)</li> <li>Two radiators. Understairs cupboard. Carpet. Double glazed window to front aspect.</li> </ul> </li> <li>Kitchen <ul> <li>I1'3 x 8'3 (3.43m x 2.51m)</li> <li>Range of wall and base units, surrounding worktops with inset stainless steel double sink unit and drainer. Space and plumbing for washing machine. Space for fridge freezer and cooker. Part tiled walls. Double glazed window and door to rear.</li> </ul> </li> <li>Ground Floor Shower Room/WC <ul> <li>Walk in shower cubicle with shower screen and wall mounted shower. Low level WC with concealed cistern. Wash hand basin. Radiator. Frosted double glazed</li> </ul> </li> </ul> |
| Three Bedrooms                     |                                                                                                                                                                                                                                                                                                                                                                                                                                                                                                                                                                                                                                                                                                                        |
| • Lounge                           |                                                                                                                                                                                                                                                                                                                                                                                                                                                                                                                                                                                                                                                                                                                        |
| • Kitchen                          |                                                                                                                                                                                                                                                                                                                                                                                                                                                                                                                                                                                                                                                                                                                        |
| Ground Floor Shower                |                                                                                                                                                                                                                                                                                                                                                                                                                                                                                                                                                                                                                                                                                                                        |
| Room/WC                            |                                                                                                                                                                                                                                                                                                                                                                                                                                                                                                                                                                                                                                                                                                                        |
| Bathroom                           |                                                                                                                                                                                                                                                                                                                                                                                                                                                                                                                                                                                                                                                                                                                        |
| <ul> <li>Separate WC</li> </ul>    | window.                                                                                                                                                                                                                                                                                                                                                                                                                                                                                                                                                                                                                                                                                                                |
| • Lawned Rear Garden               | Stairs from Ground to First Floor Landing<br>Carpet. Radiator. Access to loft (not inspected).                                                                                                                                                                                                                                                                                                                                                                                                                                                                                                                                                                                                                         |
| • CHAIN FREE                       | <b>Bedroom 1</b><br>13'8 x 11'4 (4.17m x 3.45m)<br>Carpet. Radiator. Double glazed window to rear aspect.                                                                                                                                                                                                                                                                                                                                                                                                                                                                                                                                                                                                              |
|                                    | <b>Bedroom 2</b><br>9'4 x 8'9 (2.84m x 2.67m)<br>Carpet. Radiator. Double glazed window to front aspect.                                                                                                                                                                                                                                                                                                                                                                                                                                                                                                                                                                                                               |
|                                    | Bedroom 3<br>8'8 x 6'3 (2.64m x 1.91m)<br>Carpet. Radiator. Storage over stairs. Double glazed window to front aspect.                                                                                                                                                                                                                                                                                                                                                                                                                                                                                                                                                                                                 |
|                                    | Bathroom<br>Claw footed rolltop bath. Wash hand basin with mixer tap. Radiator. Double glazed<br>window to rear aspect.                                                                                                                                                                                                                                                                                                                                                                                                                                                                                                                                                                                                |
|                                    | WC<br>Low level WC. Wash hand basin with mixer tap. Double glazed window to front<br>aspect.                                                                                                                                                                                                                                                                                                                                                                                                                                                                                                                                                                                                                           |
|                                    | Outside<br>The rear garden is laid to lawn with fenced boundaries and gate for rear access.<br>Solar panels (these are owned and not leased).                                                                                                                                                                                                                                                                                                                                                                                                                                                                                                                                                                          |
|                                    | EPC = A                                                                                                                                                                                                                                                                                                                                                                                                                                                                                                                                                                                                                                                                                                                |
|                                    | COUNCIL TAX BAND = B                                                                                                                                                                                                                                                                                                                                                                                                                                                                                                                                                                                                                                                                                                   |
|                                    |                                                                                                                                                                                                                                                                                                                                                                                                                                                                                                                                                                                                                                                                                                                        |
|                                    |                                                                                                                                                                                                                                                                                                                                                                                                                                                                                                                                                                                                                                                                                                                        |