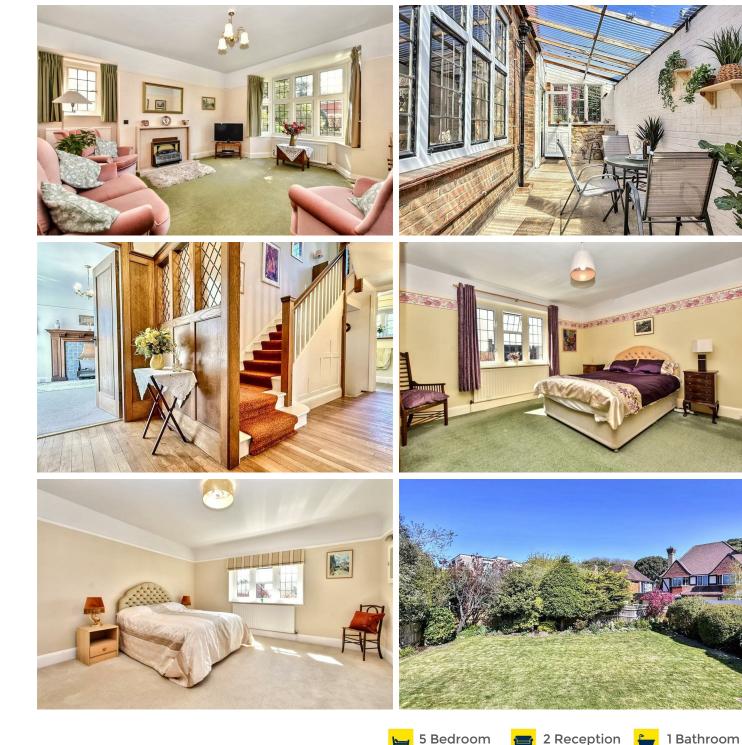

### Rostellan, 5 Torfield Road, Eastbourne, BN21 2HN

Occupying an exclusive position within Upperton, this elegant detached house has five bedrooms and two generous receptions whilst retaining considerable character. The property is notable for its wonderful Oak joinery, a sweeping staircase that incorporates a study area on the half landing and the covered rear terrace is accessed from the triple aspect sitting room. The lean to/garden room that runs front to back, offers scope for remodelling and further benefits include a cloakroom, bathroom and separate wc. Delightful lawned gardens with planted borders of flowers and shrubs compliment this outstanding home where parking is provided with a driveway that leads to the detached single garage. There is easy access to Motcombe Village with its eateries, Waitrose supermarket and the charming Gildredge Park. The town centre with its mainline railway station, Beacon shopping centre and picturesque seafront are all within close walking distance.

#### Rostellan, 5 Torfield Road, Eastbourne, BN21 2HN

|   | Main Features              | Entrance<br>Covered entrance with vale door to-                                                                                                                                                                                                                                                                                                                                                                           |
|---|----------------------------|---------------------------------------------------------------------------------------------------------------------------------------------------------------------------------------------------------------------------------------------------------------------------------------------------------------------------------------------------------------------------------------------------------------------------|
| • | Elegant Detached House     | Vestibule<br>Ceramic tiled floor. Inner door to-                                                                                                                                                                                                                                                                                                                                                                          |
| • | Five Bedrooms              | Hallway<br>Radiator. Understairs cupboard. Store cupboard. Wooden flooring. Door to rear aspect.                                                                                                                                                                                                                                                                                                                          |
| • | Ground Floor Cloakroom     |                                                                                                                                                                                                                                                                                                                                                                                                                           |
| • | Two Reception Rooms        | Cloakroom<br>Low level WC. Wall mounted wash hand basin. Radiator. Frosted window.                                                                                                                                                                                                                                                                                                                                        |
| • | Kitchen/Breakfast Room     | Dining/Family Room<br>51 x 147 (4.60m x 4.45m)<br>Padiator. Carpet. Fireplace with tiled surround and mantel above. Double glazed bay window<br>o front aspect. Frosted tile window to side aspect.                                                                                                                                                                                                                       |
| • | Lean To Garden Room        |                                                                                                                                                                                                                                                                                                                                                                                                                           |
| • | Study Area                 | Triple Aspect Sitting Room<br>19'4 x 13'5 (5.89m x 4.09m)<br>Radiator. Carpet. Ornate fireplace surround with tiled inset and mantel above. Double glazed<br>bay window to front aspect. Double glazed window to side and rear aspect. Double glazed<br>double doors to covered rear terrace.                                                                                                                             |
| • | Bathroom & Separate WC     |                                                                                                                                                                                                                                                                                                                                                                                                                           |
| • | Mature Lawn & Patio Garden |                                                                                                                                                                                                                                                                                                                                                                                                                           |
| • | Driveway & Garage          | Kitchen/Breakfast Room<br>15'5 x 13'7 (4.70m x 4.14m)<br>Range of units comprising of double bowl sink unit with mixer tap and part tiled walls,<br>surrounding worksurfaces with cupboards and drawers under. Integrated four ring electric hob<br>and eye level oven and grill. Range of wall mounted units and extractor. Space for fridge<br>freezer. Space and plumbing for dishwasher and washing machine. Door to- |
|   |                            | Rear Lobby<br>Wall mounted gas boiler.                                                                                                                                                                                                                                                                                                                                                                                    |
|   |                            | Lean to Garden Room<br>31'8 x 7'3 (9.65m x 2.21m)<br>Gated to front. Glazed door and adjacent window to rear aspect.                                                                                                                                                                                                                                                                                                      |
|   |                            | Stairs from Ground to Half Landing Study Area<br>Radiator. Window to rear.                                                                                                                                                                                                                                                                                                                                                |
|   |                            | Stairs from Study Area to First Floor Landing<br>Linen cupboard. Access to loft (not inspected).                                                                                                                                                                                                                                                                                                                          |
|   |                            | Bedroom 1<br>13'7 x 13'10 (4.14m x 4.22m)<br>Radiator. Carpet. Double glazed windows to front and side aspect.                                                                                                                                                                                                                                                                                                            |
|   |                            | Bedroom 2<br>13'11 x 13'3 (4.24m x 4.04m)<br>Radiator. Carpet. Pedestal wash hand basin. Double glazed windows to front and side aspect.                                                                                                                                                                                                                                                                                  |
|   |                            | Bedroom 3<br>13'9 x 8'0 (4.19m x 2.44m)<br>Radiator. Carpet. Pedestal wash hand basin. Double glazed window to rear aspect. Frosted<br>window to side aspect.                                                                                                                                                                                                                                                             |
|   |                            | Bedroom 4<br>8'8 x 7'9 (2.64m x 2.36m)<br>Radiator. Built in wardrobe. Carpet. Wall mounted wash hand basin. Double glazed window to<br>front aspect.                                                                                                                                                                                                                                                                     |

Bedroom 5 13'8 x 6'10 (4.17m x 2.08m) Radiator. Carpet. Eaves storage. Double glazed window to front aspect. Door to landing.

Bathroom Panelled bath with shower screen and wall mounted shower. Pedestal wash hand basin. Radiator. Part tiled walls. Frosted window.

WC Low level WC. Frosted window.

Outside Mature lawned and patio gardens are arranged to the front and rear with planted flower and shrub borders where wild garlic is abundant.

Parking A driveway provides off street parking.