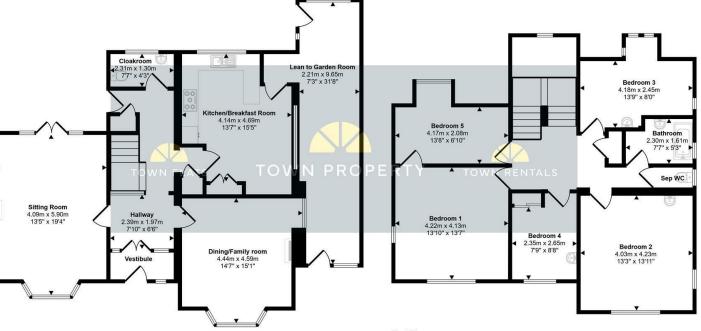

Garage 18'99 x 8'46 (5.49m x 2.44m) Up and over door. Water tap.

COUNCIL TAX BAND = G

Ground Floor Approx 108 sq m / 1167 sq ft

orplan is only for illustrative purposes and is not to scale. Measurements of rooms, doors, windows, and any items are approximate responsibility is taken for any error, omission or mis-statement. Icons of items such as bathroom suites are representations only and may not look like the real lems. Made with Made Snappy 3060.

# £825,000

Approx Gross Internal Area 198 sq m / 2134 sq ft

First Floor Approx 90 sq m / 967 sq ft