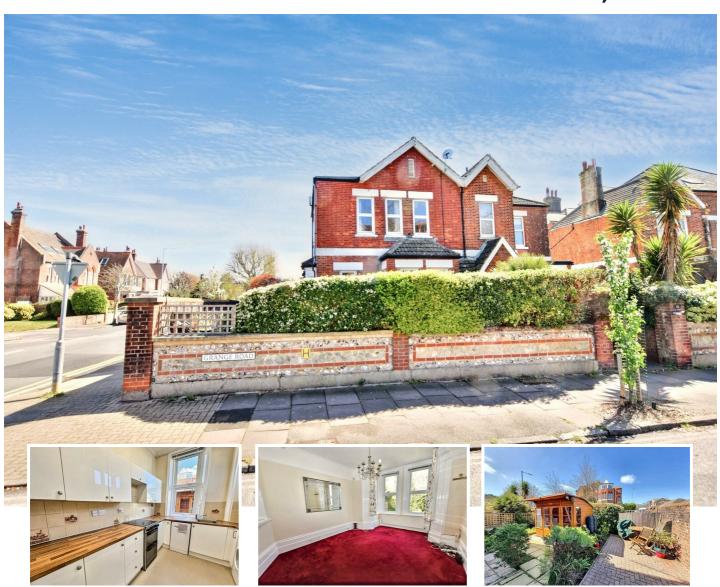

# 9 Furness Road, Eastbourne, BN21 4EX

This desirable two bedroom corner cottage in lower Meads offers a rare opportunity to purchase a character property with a westerly facing garden. With no onward chain the property boasts a 16ft living room with character features, two spacious double bedrooms, wet room, and a perfect location to get to nearby shops. Little Chelsea is well served with excellent coffee shops, independent boutiques and convenience stores in addition to revered pubs and restaurants. The mainline railway station and Beacon shopping centre are also within walking distance and the seafront and theatre district are also close by.

# 9 Furness Road, Eastbourne, BN21 4EX

£380,000

Main Features

Entrance Front door to-

Corner Cottage

Porch

Two Bedrooms

Two stain glass windows to side aspects. Inner doors to-

Summerhouse

Lounge 15'9 x 12'8 (4.80m x 3.86m)

. .

Gas Central Heating & Double

Radiator. Carpet. Double glazed window to front aspect.

**Glazing Throughout** 

Kitchen

Walking Distance to Town

12'0 x 7'10 (3.66m x 2.39m)

Centre and Transport Links

Range of wall and base units, surrounding worktops with inset single drainer stainless steel sink unit. Space and plumbing for washing machine and dishwasher. Space for cooker. Space for fridge freezer. Part tiled walls. Wall mounted gas boiler. Double glazed window to front and side aspect.

#### Outside

The wrap around westerly facing garden which is laid to patio with flowerbeds and summerhouse.

EPC = D