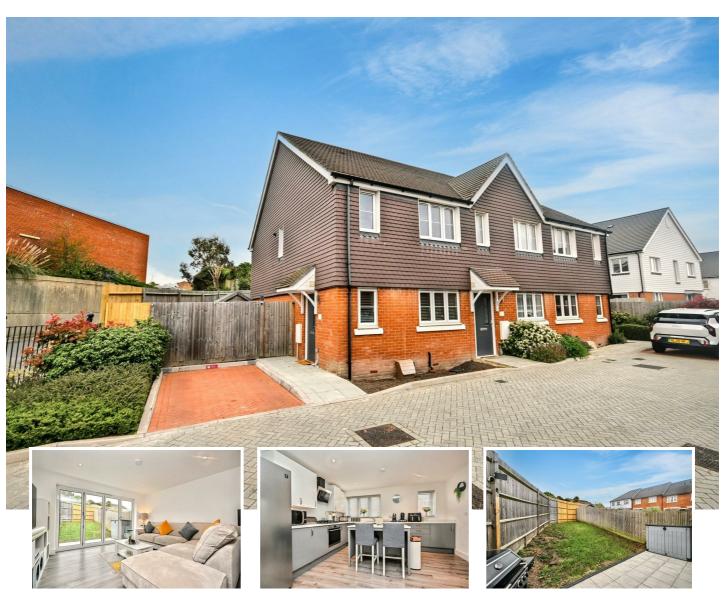

# 1 Avebury Mews, Eastbourne, BN23 7FA

Beautifully presented and modern family home in Langney, built just 4 years ago and benefits the remainder of the new build warranty. Comprised of three bedrooms with an en-suite to the master bedroom, family bathroom and a ground floor WC. Contemporary bathroom and en-suite with a fitted kitchen. The allocated parking space adjoins the property, perfect for those with an electric car as well as further visitor bays. The lawned rear garden fans around to a patio area to the side with a side gate for access. The location situated just behind Langney Shopping Centre affords ease of access to a variety of amenities, great bus links and local schools. Internal viewing comes highly recommended.

#### Outside

The rear garden is mainly laid to lawn & has an adjoining patio to the house, fenced boundaries and a large patio area to the side of the house.

# Parking

Allocated parking space adjacent to the front door.

EPC = B

COUNCIL TAX BAND = C

www.town-property.com | E. info@town-property.com | T. 01323 412200