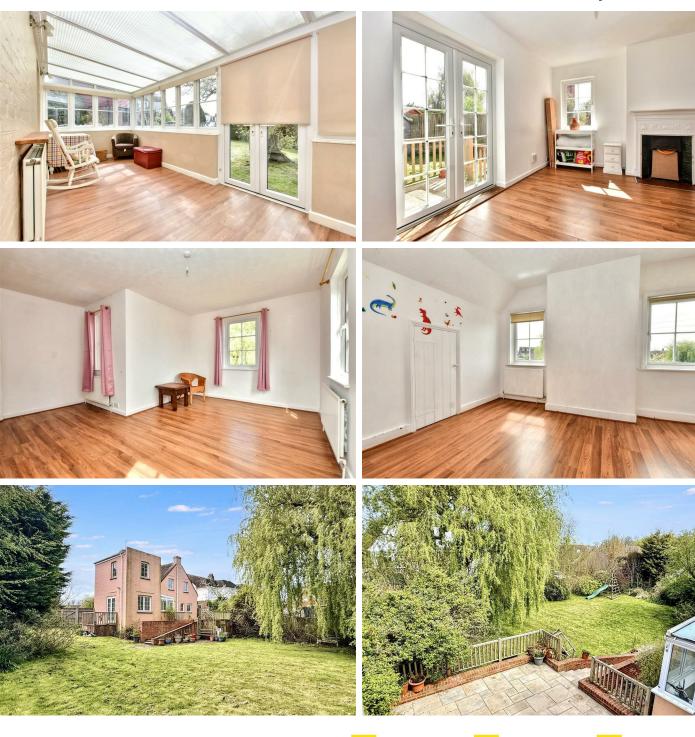

#### Bramble Cottage, Peelings Lane, Westham, BN24 5HE

Overlooking the Village pond from the front, this attractive and extended detached house in the heart of Westham provides versatile accommodation that comprises four/five bedrooms. The property is notable for its spacious living accommodation which features a triple aspect sitting room with a wood burner and the adjoining conservatory/garden room. In addition, there is a study/bedroom 5 and the large kitchen/dining room opens onto the mature gardens. Further benefits include a ground floor wet room/wc, a useful utility room and a first floor bathroom/wc. Double glazing and gas fired central heating extend throughout and ample parking for a number of vehicles is arranged to the front with a gated driveway. The Village shops and amenities, local school and the historic Pevensey Castle and 1066 walks are all easily accessible. Eastbourne's exciting marina development is approximately two miles distant.

#### Bramble Cottage, Peelings Lane, Westham, BN24 5HE

|                                         | Entropy                                                                                                                                                                                                                                                                                                                                                                                       |                                                                                                                                              |
|-----------------------------------------|-----------------------------------------------------------------------------------------------------------------------------------------------------------------------------------------------------------------------------------------------------------------------------------------------------------------------------------------------------------------------------------------------|----------------------------------------------------------------------------------------------------------------------------------------------|
| Main Features                           | Entrance<br>Frosted double glazed door to-                                                                                                                                                                                                                                                                                                                                                    | Bedroom 3<br>13'3 x 8'10 (4.04m x 2.69m)                                                                                                     |
| <ul> <li>Extended Detached</li> </ul>   | Hallway<br>Radiator. Wood laminate flooring.<br>Utility Room<br>6'3 x 5'3 (1.91m x 1.60m)<br>Single drainer sink unit and mixer tap with part tiled walls and surrounding<br>worksurfaces with cupboards under. Space and plumbing for washing machine.<br>Range of wall mounted units. Double glazed window to rear aspect.                                                                  | Radiator. Wood laminate flooring. Double glazed window to rea                                                                                |
| House                                   |                                                                                                                                                                                                                                                                                                                                                                                               | Bedroom 4<br>7'9 x 7'8 (2.36m x 2.34m)                                                                                                       |
| • Four/Five Bedrooms                    |                                                                                                                                                                                                                                                                                                                                                                                               | Radiator. Wood laminate flooring. Double glazed window to fro                                                                                |
| • Four/ Five Bedrooms                   |                                                                                                                                                                                                                                                                                                                                                                                               | Bathroom/WC<br>Panelled bath with mixer tap and shower attachment. Wall mo<br>under. Low level WC with concealed cistern. Heated towel rail. |
| <ul> <li>Utility Room</li> </ul>        |                                                                                                                                                                                                                                                                                                                                                                                               |                                                                                                                                              |
| <ul> <li>Sitting Room</li> </ul>        | Ground Floor Wet Room/WC<br>Walk in shower. Wall mounted wash hand basin with mixer tap. Low level WC. Fully<br>tiled walls. Heated towel rail. Double glazed window to front aspect.                                                                                                                                                                                                         | Outside<br>The delightful gardens are essentially laid to lawn with mature<br>included. There is gated side access around both sides.        |
| • Kitchen/Dining Room                   |                                                                                                                                                                                                                                                                                                                                                                                               |                                                                                                                                              |
| <ul> <li>Conservatory/Garden</li> </ul> | Study/Bedroom 5<br>14'6 x 9'8 (4.42m x 2.95m)<br>Radiator. Wood laminate flooring. Fireplace with mantel above. Double glazed<br>double doors to side garden. Double glazed windows to front, side and rear aspect.                                                                                                                                                                           | Parking<br>A gated driveway to the front provides ample off street parking                                                                   |
| Room                                    |                                                                                                                                                                                                                                                                                                                                                                                               |                                                                                                                                              |
|                                         |                                                                                                                                                                                                                                                                                                                                                                                               | EPC = D                                                                                                                                      |
| Ground Floor Wet                        | Sitting Room                                                                                                                                                                                                                                                                                                                                                                                  | COUNCIL TAX BAND =                                                                                                                           |
| Room/WC &                               | 20'11 x 12'4 (6.38m x 3.76m)<br>Radiator. Wood laminate flooring. Wood burner. Double glazed window to front<br>and side aspect.                                                                                                                                                                                                                                                              |                                                                                                                                              |
| Bathroom/WC                             |                                                                                                                                                                                                                                                                                                                                                                                               |                                                                                                                                              |
| • Driveway                              | Kitchen/Dining Room<br>15'0 x 10'2 (4.57m x 3.10m)<br>Range of units comprising of single drainer sink unit and mixer tap with part tiled<br>walls and surrounding worksurfaces with cupboards and drawers under. Space for<br>range cooker. Integrated dishwasher, fridge freezer and undercounter freezer.<br>Range of wall mounted units and extractor. Concealed wall mounted gas boiler. |                                                                                                                                              |
| Lawned Rear Garden                      |                                                                                                                                                                                                                                                                                                                                                                                               |                                                                                                                                              |
| CHAIN FREE                              |                                                                                                                                                                                                                                                                                                                                                                                               |                                                                                                                                              |
|                                         | Understairs cupboard. Radiator. Tiled flooring. Double glazed door to side and double glazed double doors to rear aspect.                                                                                                                                                                                                                                                                     |                                                                                                                                              |
|                                         | Conservatory/Garden Room                                                                                                                                                                                                                                                                                                                                                                      |                                                                                                                                              |
|                                         | 20'7 x 7'2 (6.27m x 2.18m)                                                                                                                                                                                                                                                                                                                                                                    |                                                                                                                                              |
|                                         | Radiator. Wood laminate flooring. Double glazed window to front aspect. Double glazed double doors to front aspect.                                                                                                                                                                                                                                                                           |                                                                                                                                              |
|                                         | Stairs from Ground to First Floor Landing<br>Carpet. Access to loft (not inspected)                                                                                                                                                                                                                                                                                                           |                                                                                                                                              |
|                                         | Bedroom 1                                                                                                                                                                                                                                                                                                                                                                                     |                                                                                                                                              |
|                                         | 15'1 x 14'0 (4.60m x 4.27m)<br>Radiator. Wood laminate flooring. Double glazed window to front rear and side<br>aspect.                                                                                                                                                                                                                                                                       |                                                                                                                                              |
|                                         | Bedroom 2                                                                                                                                                                                                                                                                                                                                                                                     |                                                                                                                                              |
|                                         | 13'1 x 9'2 (3.99m x 2.79m)<br>Radiator. Wood laminate flooring. Double glazed window to front aspect                                                                                                                                                                                                                                                                                          |                                                                                                                                              |
|                                         | overlooking Village pond.                                                                                                                                                                                                                                                                                                                                                                     |                                                                                                                                              |
|                                         |                                                                                                                                                                                                                                                                                                                                                                                               |                                                                                                                                              |

# £550,000

rear aspect.

front aspect.

mounted wash hand basin with mixer tap and vanity unit ail. Fully tiled walls. Double glazed window to front aspect.

re planted borders with a large Indian sandstone patio also