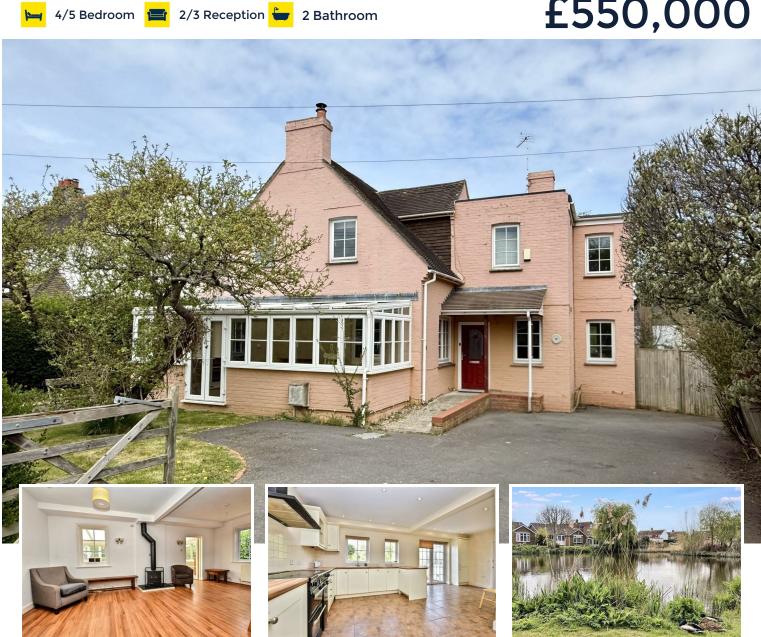

Bramble Cottage, Peelings Lane, Westham, BN24 5HE

## £550,000

Freehold

4 Bedroom 3 Reception

**£** 2 Bathroom

TOWN PROPERTY 🛛 www.town-property.com 🖂 info@town-property.com 📞 01323 412200

We have tried to make sure that these particulars are accurate but, to a large extent, we have to rely on what the seller tells us about the property. Once you find the property you want to buy, you will need to carry out more investigations into the property than it is practical or reasonable for an estate agent to do when preparing sales particulars. For example, we have not carried out any kind of survey of the property to look for structural defects and would advise any homebuyer to obtain a surveyor's report before exchanging contracts. If you do not have your own surveyor, we would be pleased to recommend one. We have not checked whether any equipment in the property (such as central heating) is in working order and would advise homebuyers to check this. You should also instruct a solicitor to investigate all legal matters relating to the property (e.g. title, planning permission, etc) as these are specialist matters in which estate agents are not qualified. Your solicitor will also agree with the seller what items (e.g. carpets, curtains, etc) will be included in the sale

#### Bramble Cottage, Peelings Lane, Westham, BN24 5HE

Overlooking the Village pond from the front, this attractive and extended detached house in the heart of Westham provides versatile accommodation that comprises four/five bedrooms. The property is notable for its spacious living accommodation which features a triple aspect sitting room with a wood burner and the adjoining conservatory/garden room. In addition, there is a study/bedroom 5 and the large kitchen/dining room opens onto the mature gardens. Further benefits include a ground floor wet room/wc, a useful utility room and a first floor bathroom/wc. Double glazing and gas fired central heating extend throughout and ample parking for a number of vehicles is arranged to the front with a gated driveway. The Village shops and amenities, local school and the historic Pevensey Castle and 1066 walks are all easily accessible. Eastbourne's exciting marina development is approximately two miles distant.

## £550,000