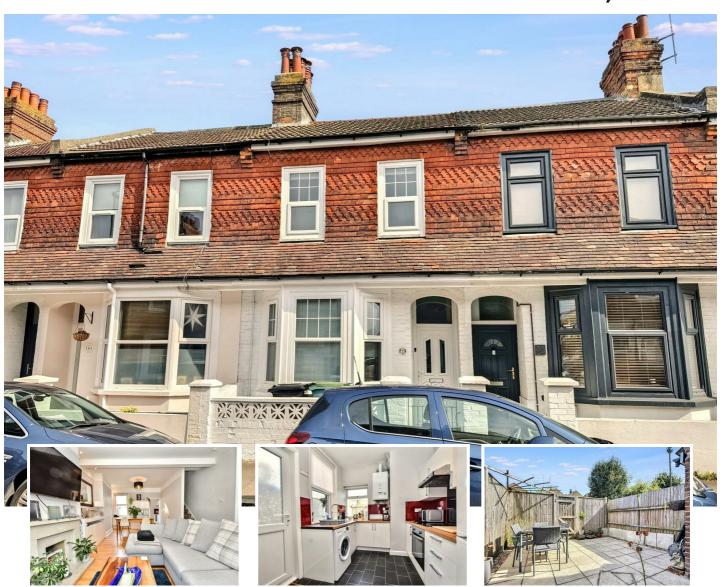

# 39 Dursley Road, Eastbourne, BN22 8DJ

Conveniently located on the borders of Seaside and the Town Centre, this charming Period home has two bedrooms and a spacious sitting/dining room. This well presented home features a modern fitted kitchen and a stylish bathroom/wc. To the rear is a secluded patio garden and double glazing and gas fired central heating and radiators extend throughout. The Beacon shopping centre, picturesque seafront and mainline railway are all within close walking distance.

## Sitting/Dining Room

22'1 x 10'8 (6.73m x 3.25m)

Radiator. Ornate surround fireplace with mantel above. Understairs cupboard. Engineered oak flooring.

### **Modern Kitchen**

9'6 x 8'4 (2.90m x 2.54m)

Range of units comprising of single drainer stainless steel sink unit with mixer tap with surrounding worksurfaces and upstands with cupboards and drawers under. Inset four ring electric hob and electric oven under with extractor over. Space for fridge freezer. Space and plumbing for washing machine. Range of wall mounted units. Wall mounted gas boiler. Radiator. Double glazed window to rear and side aspects. Double glazed door to rear.

#### Outside

The secluded rear patio garden has surrounding fencing, a water tap and lockable store shed. This provides space for tumble dryer or other appliances. Gated rear access is also provided.

EPC = D