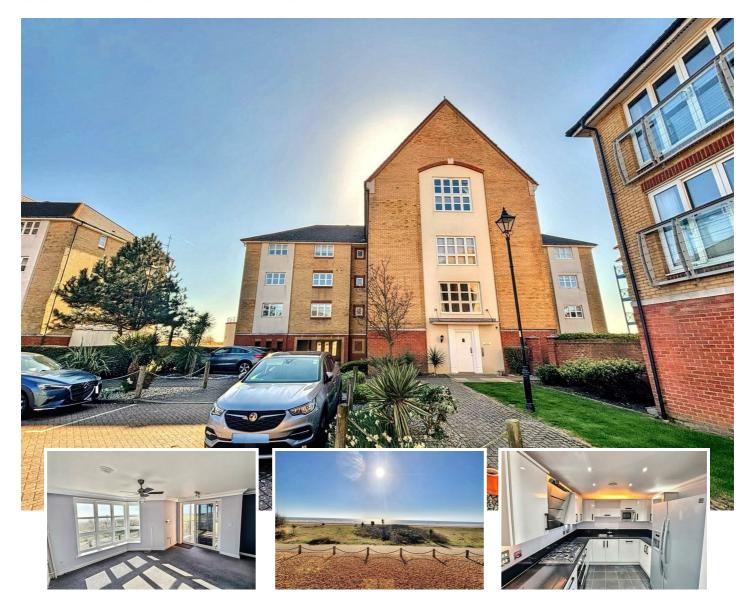

## 58 Caroline Way, Eastbourne, BN23 5AY

#### \*\*\*OFFERS OVER £250,000\*\*\*

An extremely well presented 2 bedroom first floor apartment situated on the beachfront with stunning sea views. Situated on the popular Sovereign Harbour North development the flat provides spacious and well proportioned accommodation comprising of 2 double bedrooms, an en-suite shower room off the master bedroom, further bathroom, recessed fitted kitchen with integrated appliances and glorious lounge/dining with glorious sea views and access to the sun balcony. The Harbours bars and restaurants are within easy walking distance and an internal inspection comes highly recommended.

### 58 Caroline Way, Eastbourne, BN23 5AY

| Main Features                                                                                | Entrance<br>Communal entrance with security entry phone system. Stairs and lift to first floor private<br>entrance door to -                                                                                                                                                                                                                                                                                                                            |
|----------------------------------------------------------------------------------------------|---------------------------------------------------------------------------------------------------------------------------------------------------------------------------------------------------------------------------------------------------------------------------------------------------------------------------------------------------------------------------------------------------------------------------------------------------------|
| <ul> <li>Spacious Harbour Apartment</li> </ul>                                               |                                                                                                                                                                                                                                                                                                                                                                                                                                                         |
| With Stunning Sea Views                                                                      | Hallway<br>Radiator. Entryphone handset. Coved ceiling. Airing cupboard housing hot water cylinder.                                                                                                                                                                                                                                                                                                                                                     |
| 2 Bedrooms                                                                                   | Bay Windowed Lounge/Dining Room<br>20'9 x 15'11 (6.32m x 4.85m )<br>Radiator. Telephone point. Television point. Wall lights. Double glazed bay window with<br>glorious beach and sea views. Double glazed patio doors to -                                                                                                                                                                                                                             |
| First Floor                                                                                  |                                                                                                                                                                                                                                                                                                                                                                                                                                                         |
| <ul> <li>Bay Windowed</li> </ul>                                                             | Sun Balcony                                                                                                                                                                                                                                                                                                                                                                                                                                             |
| Lounge/Dining Room                                                                           | 9'1 x 6'11 (2.77m x 2.11m )<br>With stunning views of the beach and sea.                                                                                                                                                                                                                                                                                                                                                                                |
| <ul> <li>Sun Balcony With Glorious</li> </ul>                                                | Recessed Fitted Kitchen<br>8'8 x 7'5 (2.64m x 2.26m )<br>Modern range of fitted white high gloss wall and base units. Worktop with inset one & a<br>half bowl single drainer sink unit and mixer tap. Inset 5 ring gas hob and contemporary<br>style extractor cooker hood. Built-in double electric oven. Space for American style<br>fridge/freezer. Integrated dishwasher and washing machine. Built-in microwave. Tiled<br>walls. Inset spotlights. |
| Uninterrupted Beach & Sea                                                                    |                                                                                                                                                                                                                                                                                                                                                                                                                                                         |
| Views                                                                                        |                                                                                                                                                                                                                                                                                                                                                                                                                                                         |
| Recessed Fitted Kitchen                                                                      |                                                                                                                                                                                                                                                                                                                                                                                                                                                         |
| <ul> <li>En-Shower Shower</li> </ul>                                                         |                                                                                                                                                                                                                                                                                                                                                                                                                                                         |
| Room/WC & Modern                                                                             | Bedroom 1<br>11'2 x 10'5 (3.40m x 3.18m )<br>Radiator. Extensive range of fitted wardrobes. Double glazed window to rear aspect with<br>glorious beach and sea views. Door to -                                                                                                                                                                                                                                                                         |
| Bathroom/WC                                                                                  |                                                                                                                                                                                                                                                                                                                                                                                                                                                         |
| <ul> <li>Double Glazing</li> </ul>                                                           | En-Suite Shower Room/WC                                                                                                                                                                                                                                                                                                                                                                                                                                 |
| <ul> <li>Allocated Parking Space</li> </ul>                                                  | Suite comprising shower cubicle with multijets, extractor fan and seat. Low level WC.<br>Vanity unit with inset wash hand basin, chrome mixer tap and cupboard below. Tiled<br>walls. Tiled floor. Inset spotlights.                                                                                                                                                                                                                                    |
| CHAIN FREE                                                                                   |                                                                                                                                                                                                                                                                                                                                                                                                                                                         |
|                                                                                              | Bedroom 2<br>11'9 x 9'0 (3.58m x 2.74m )<br>Radiator. Coved ceiling. Fitted wardrobe. Double glazed window to rear aspect with<br>glorious beach and sea views.                                                                                                                                                                                                                                                                                         |
|                                                                                              | Modern Bathroom/WC<br>White suite comprising panelled bath with chrome mixer tap, shower over and shower<br>screen. Low level WC. Pedestal wash hand basin with mixer tap. Tiled floor. Tiled walls.<br>Heated towel rail. Inset spotlights. Extractor fan.                                                                                                                                                                                             |
|                                                                                              | Parking<br>The flat has an allocated parking space                                                                                                                                                                                                                                                                                                                                                                                                      |
|                                                                                              | EPC = C                                                                                                                                                                                                                                                                                                                                                                                                                                                 |
|                                                                                              | Council Tax Band = D                                                                                                                                                                                                                                                                                                                                                                                                                                    |
| THE VENDOR HAS ADVISED US OF THE FOLLOWING DETAILS. WE HAVE NOT INSPECTED THE LEASE NOR SEEN |                                                                                                                                                                                                                                                                                                                                                                                                                                                         |