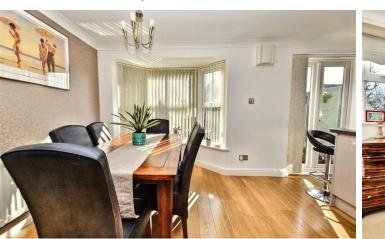

## 11 College Green, Eastbourne, BN21 2JT

\*\*\* GUIDE PRICE £500,000 - £525,000 \*\*\*

Forming part of the exclusive College Green development in Upperton, this elegant 'Regency' style townhouse has four bedrooms and a first floor sitting room. The property is notable for being presented to a high standard of decoration and also boasts a stylish refitted kitchen/breakfast room with adjoining dining area where access is gained to the South Westerly facing rear garden. In addition, there is a cloakroom, family bath & shower room/wc and En Suite facilities to the master bedroom. Double glazing and gas fired central heating extend throughout with an integral garage also included. This is approached via a driveway where additional parking is provided. Waitrose supermarket, the charming Motcombe Village and the mainline railway station are all within reasonable walking distance.

## 11 College Green, Eastbourne, BN21 2JT

| Main Features                                               | Entrance<br>Frosted double glazed door to-                                                                                                                                                                                                                                                                                                                                                                                                                                                                                                                                                                                                                                                                                                                                                                                                                                            |
|-------------------------------------------------------------|---------------------------------------------------------------------------------------------------------------------------------------------------------------------------------------------------------------------------------------------------------------------------------------------------------------------------------------------------------------------------------------------------------------------------------------------------------------------------------------------------------------------------------------------------------------------------------------------------------------------------------------------------------------------------------------------------------------------------------------------------------------------------------------------------------------------------------------------------------------------------------------|
| Elegant Regency Townhouse                                   | Vestibule<br>Wood laminate flooring. Radiator. Inner door to-                                                                                                                                                                                                                                                                                                                                                                                                                                                                                                                                                                                                                                                                                                                                                                                                                         |
| Four Bedrooms                                               | Entrance Hallway<br>Radiator. Understairs cupboard. Wood laminate flooring. Door to integral garage.<br>Ground Floor Cloakroom<br>Low level WC. Wall mounted wash hand basin with monobloc mixer tap. Radiator.<br>Wood laminate flooring.<br>Open Plan Dining Room<br>17'0 x 15'5 (5.18m x 4.70m)<br>Radiator. Wood laminate flooring. Double glazed window to rear aspect.<br>Kitchen/Breakfast Area<br>17'0 x 15'5 (5.18m x 4.70m)<br>Range of units comprising of bowl and a half stainless steel sink unit and mixer tap<br>with glass upstands and surrounding worksurfaces with cupboards and drawers under.<br>Inset four ring gas hob with electric oven under and extractor hood over. Integrated<br>fridge freezer and dishwasher. Range of wall mounted units with under unit lighting.<br>Breakfast bar. Wood laminate flooring. Radiator. Double glazed double doors to |
| Ground Floor Cloakroom                                      |                                                                                                                                                                                                                                                                                                                                                                                                                                                                                                                                                                                                                                                                                                                                                                                                                                                                                       |
| <ul> <li>'L' Shaped First Floor Sitting<br/>Room</li> </ul> |                                                                                                                                                                                                                                                                                                                                                                                                                                                                                                                                                                                                                                                                                                                                                                                                                                                                                       |
| • Open Plan Dining Room                                     |                                                                                                                                                                                                                                                                                                                                                                                                                                                                                                                                                                                                                                                                                                                                                                                                                                                                                       |
| <ul> <li>Kitchen/Breakfast Room</li> </ul>                  |                                                                                                                                                                                                                                                                                                                                                                                                                                                                                                                                                                                                                                                                                                                                                                                                                                                                                       |
| • En Suite Shower Room/WC                                   |                                                                                                                                                                                                                                                                                                                                                                                                                                                                                                                                                                                                                                                                                                                                                                                                                                                                                       |
| <ul> <li>Bath and Shower Room/WC</li> </ul>                 |                                                                                                                                                                                                                                                                                                                                                                                                                                                                                                                                                                                                                                                                                                                                                                                                                                                                                       |
| <ul> <li>Landscaped Rear Garden</li> </ul>                  |                                                                                                                                                                                                                                                                                                                                                                                                                                                                                                                                                                                                                                                                                                                                                                                                                                                                                       |
| Integral Garage & Driveway                                  | garden.<br>Stairs from Ground to First Floor Landing<br>Carpet. Radiator. Linen cupboard.                                                                                                                                                                                                                                                                                                                                                                                                                                                                                                                                                                                                                                                                                                                                                                                             |
|                                                             | 'L' Shaped Sitting Room<br>16'7 x 15'3 (5.05m x 4.65m)<br>Radiator. Gas point. Carpet. Two double glazed windows to front aspect.                                                                                                                                                                                                                                                                                                                                                                                                                                                                                                                                                                                                                                                                                                                                                     |
|                                                             | Master Bedroom<br>13'4 x 10'6 (4.06m x 3.20m)<br>Radiator. Built in wardrobe. Carpet. Two double glazed windows to rear aspect with<br>views towards the South Downs.                                                                                                                                                                                                                                                                                                                                                                                                                                                                                                                                                                                                                                                                                                                 |
|                                                             | En Suite Shower Room/WC<br>Shower cubicle with wall mounted shower. Semi recessed Villeroy and Boch wash<br>hand basin with mixer tap. Wall hung WC with concealed cistern. Shaver point. Heated<br>towel rail. Vinyl tiled flooring. Part tiled walls.                                                                                                                                                                                                                                                                                                                                                                                                                                                                                                                                                                                                                               |
|                                                             | Stairs from First to Second Floor Landing<br>Carpet. Airing cupboard housing gas boiler and hot water cylinder.                                                                                                                                                                                                                                                                                                                                                                                                                                                                                                                                                                                                                                                                                                                                                                       |
|                                                             | Bedroom 2<br>15'7 x 9'0 (4.75m x 2.74m)<br>Radiator. Built in wardrobe. Two double glazed Velux windows to rear aspect with<br>views towards South Downs.                                                                                                                                                                                                                                                                                                                                                                                                                                                                                                                                                                                                                                                                                                                             |
|                                                             | Bedroom 3<br>13'7 x 8'1 (4.14m x 2.46m)<br>Radiator. Built in wardrobe. Wood laminate flooring. Double glazed window to front<br>aspect.                                                                                                                                                                                                                                                                                                                                                                                                                                                                                                                                                                                                                                                                                                                                              |
|                                                             | Bedroom 4<br>10'2 x 6'11 (3.10m x 2.11m)<br>Radiator. Built in wardrobe. Carpet. Double glazed window to front aspect.                                                                                                                                                                                                                                                                                                                                                                                                                                                                                                                                                                                                                                                                                                                                                                |