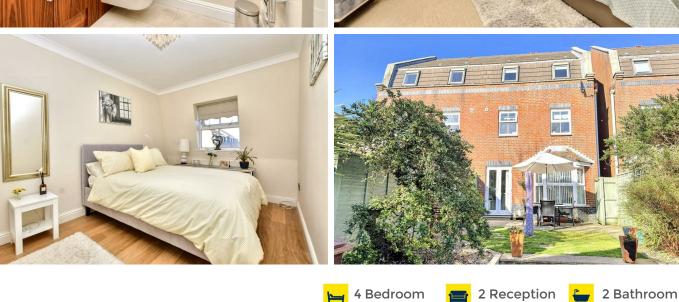

## 11 College Green, Eastbourne, BN21 2JT

| Main Features                                               | Entrance<br>Frosted double glazed door to-                                                                                                                                                                                                                                                                                                                                                                                                                                                                                                                                                                                                                                                                                                                                                                                                                                            |
|-------------------------------------------------------------|---------------------------------------------------------------------------------------------------------------------------------------------------------------------------------------------------------------------------------------------------------------------------------------------------------------------------------------------------------------------------------------------------------------------------------------------------------------------------------------------------------------------------------------------------------------------------------------------------------------------------------------------------------------------------------------------------------------------------------------------------------------------------------------------------------------------------------------------------------------------------------------|
| Elegant Regency Townhouse                                   | Vestibule<br>Wood laminate flooring. Radiator. Inner door to-                                                                                                                                                                                                                                                                                                                                                                                                                                                                                                                                                                                                                                                                                                                                                                                                                         |
| Four Bedrooms                                               | Entrance Hallway<br>Radiator. Understairs cupboard. Wood laminate flooring. Door to integral garage.<br>Ground Floor Cloakroom<br>Low level WC. Wall mounted wash hand basin with monobloc mixer tap. Radiator.<br>Wood laminate flooring.<br>Open Plan Dining Room<br>17'0 x 15'5 (5.18m x 4.70m)<br>Radiator. Wood laminate flooring. Double glazed window to rear aspect.<br>Kitchen/Breakfast Area<br>17'0 x 15'5 (5.18m x 4.70m)<br>Range of units comprising of bowl and a half stainless steel sink unit and mixer tap<br>with glass upstands and surrounding worksurfaces with cupboards and drawers under.<br>Inset four ring gas hob with electric oven under and extractor hood over. Integrated<br>fridge freezer and dishwasher. Range of wall mounted units with under unit lighting.<br>Breakfast bar. Wood laminate flooring. Radiator. Double glazed double doors to |
| Ground Floor Cloakroom                                      |                                                                                                                                                                                                                                                                                                                                                                                                                                                                                                                                                                                                                                                                                                                                                                                                                                                                                       |
| <ul> <li>'L' Shaped First Floor Sitting<br/>Room</li> </ul> |                                                                                                                                                                                                                                                                                                                                                                                                                                                                                                                                                                                                                                                                                                                                                                                                                                                                                       |
| • Open Plan Dining Room                                     |                                                                                                                                                                                                                                                                                                                                                                                                                                                                                                                                                                                                                                                                                                                                                                                                                                                                                       |
| <ul> <li>Kitchen/Breakfast Room</li> </ul>                  |                                                                                                                                                                                                                                                                                                                                                                                                                                                                                                                                                                                                                                                                                                                                                                                                                                                                                       |
| • En Suite Shower Room/WC                                   |                                                                                                                                                                                                                                                                                                                                                                                                                                                                                                                                                                                                                                                                                                                                                                                                                                                                                       |
| <ul> <li>Bath and Shower Room/WC</li> </ul>                 |                                                                                                                                                                                                                                                                                                                                                                                                                                                                                                                                                                                                                                                                                                                                                                                                                                                                                       |
| <ul> <li>Landscaped Rear Garden</li> </ul>                  |                                                                                                                                                                                                                                                                                                                                                                                                                                                                                                                                                                                                                                                                                                                                                                                                                                                                                       |
| Integral Garage & Driveway                                  | garden.<br>Stairs from Ground to First Floor Landing<br>Carpet. Radiator. Linen cupboard.                                                                                                                                                                                                                                                                                                                                                                                                                                                                                                                                                                                                                                                                                                                                                                                             |
|                                                             | 'L' Shaped Sitting Room<br>16'7 x 15'3 (5.05m x 4.65m)<br>Radiator. Gas point. Carpet. Two double glazed windows to front aspect.                                                                                                                                                                                                                                                                                                                                                                                                                                                                                                                                                                                                                                                                                                                                                     |
|                                                             | Master Bedroom<br>13'4 x 10'6 (4.06m x 3.20m)<br>Radiator. Built in wardrobe. Carpet. Two double glazed windows to rear aspect with<br>views towards the South Downs.                                                                                                                                                                                                                                                                                                                                                                                                                                                                                                                                                                                                                                                                                                                 |
|                                                             | En Suite Shower Room/WC<br>Shower cubicle with wall mounted shower. Semi recessed Villeroy and Boch wash<br>hand basin with mixer tap. Wall hung WC with concealed cistern. Shaver point. Heated<br>towel rail. Vinyl tiled flooring. Part tiled walls.                                                                                                                                                                                                                                                                                                                                                                                                                                                                                                                                                                                                                               |
|                                                             | Stairs from First to Second Floor Landing<br>Carpet. Airing cupboard housing gas boiler and hot water cylinder.                                                                                                                                                                                                                                                                                                                                                                                                                                                                                                                                                                                                                                                                                                                                                                       |
|                                                             | Bedroom 2<br>15'7 x 9'0 (4.75m x 2.74m)<br>Radiator. Built in wardrobe. Two double glazed Velux windows to rear aspect with<br>views towards South Downs.                                                                                                                                                                                                                                                                                                                                                                                                                                                                                                                                                                                                                                                                                                                             |
|                                                             | Bedroom 3<br>13'7 x 8'1 (4.14m x 2.46m)<br>Radiator. Built in wardrobe. Wood laminate flooring. Double glazed window to front<br>aspect.                                                                                                                                                                                                                                                                                                                                                                                                                                                                                                                                                                                                                                                                                                                                              |
|                                                             | Bedroom 4<br>10'2 x 6'11 (3.10m x 2.11m)<br>Radiator. Built in wardrobe. Carpet. Double glazed window to front aspect.                                                                                                                                                                                                                                                                                                                                                                                                                                                                                                                                                                                                                                                                                                                                                                |

Outside A lovely South Westerly facing landscaped rear garden offers areas of lawn, patio and shingle coverings with planted borders and gated side access.

Parking A driveway provides off street parking and leads to the INTEGRAL GARAGE.