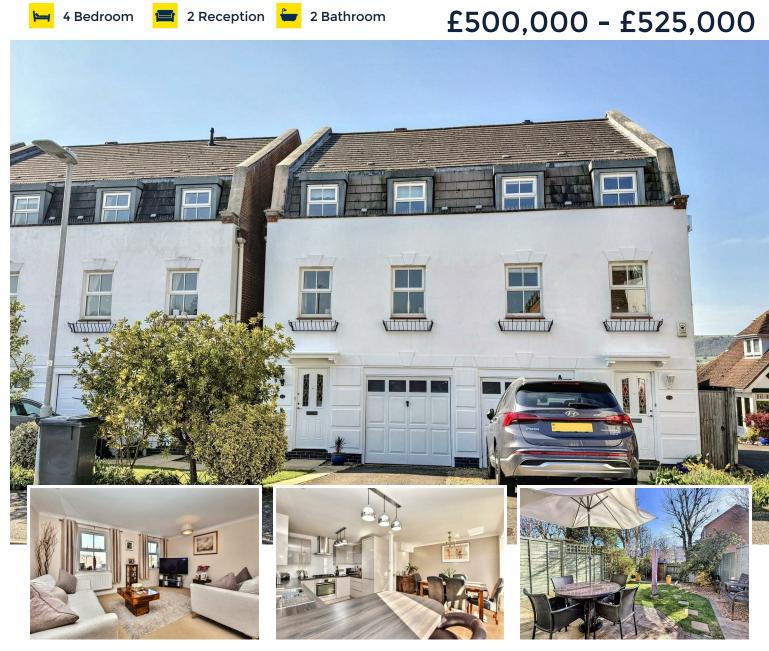

## **Guide Price** £500,000 - £525,000

Freehold

## 11 College Green, Eastbourne, BN21 2JT

\*\*\* GUIDE PRICE £500,000 - £525,000 \*\*\*

Forming part of the exclusive College Green development in Upperton, this elegant 'Regency' style townhouse has four bedrooms and a first floor sitting room. The property is notable for being presented to a high standard of decoration and also boasts a stylish refitted kitchen/breakfast room with adjoining dining area where access is gained to the South Westerly facing rear garden. In addition, there is a cloakroom, family bath & shower room/wc and En Suite facilities to the master bedroom. Double glazing and gas fired central heating extend throughout with an integral garage also included. This is approached via a driveway where additional parking is provided. Waitrose supermarket, the charming Motcombe Village and the mainline railway station are all within reasonable walking distance.

Outside A lovely South Westerly facing landscaped rear garden offers areas of lawn, patio and shingle coverings with planted borders and gated side access.

Parking A driveway provides off street parking and leads to the INTEGRAL GARAGE.