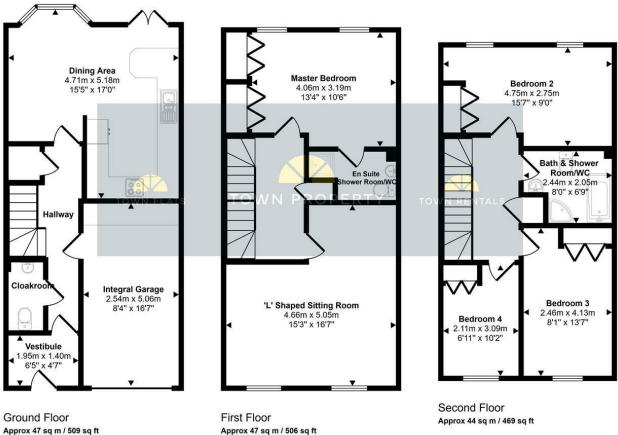

## 11 College Green, Eastbourne, BN21 2JT

| Main Features                                               | Entrance<br>Frosted double glazed door to-                                                                                                                                                                                                                                                                                                                                                                                                                                                                                                                                                                                                                                                                                                                                                                                                                                            |
|-------------------------------------------------------------|---------------------------------------------------------------------------------------------------------------------------------------------------------------------------------------------------------------------------------------------------------------------------------------------------------------------------------------------------------------------------------------------------------------------------------------------------------------------------------------------------------------------------------------------------------------------------------------------------------------------------------------------------------------------------------------------------------------------------------------------------------------------------------------------------------------------------------------------------------------------------------------|
| Elegant Regency Townhouse                                   | Vestibule<br>Wood laminate flooring. Radiator. Inner door to-                                                                                                                                                                                                                                                                                                                                                                                                                                                                                                                                                                                                                                                                                                                                                                                                                         |
| Four Bedrooms                                               | Entrance Hallway<br>Radiator. Understairs cupboard. Wood laminate flooring. Door to integral garage.<br>Ground Floor Cloakroom<br>Low level WC. Wall mounted wash hand basin with monobloc mixer tap. Radiator.<br>Wood laminate flooring.<br>Open Plan Dining Room<br>17'0 x 15'5 (5.18m x 4.70m)<br>Radiator. Wood laminate flooring. Double glazed window to rear aspect.<br>Kitchen/Breakfast Area<br>17'0 x 15'5 (5.18m x 4.70m)<br>Range of units comprising of bowl and a half stainless steel sink unit and mixer tap<br>with glass upstands and surrounding worksurfaces with cupboards and drawers under.<br>Inset four ring gas hob with electric oven under and extractor hood over. Integrated<br>fridge freezer and dishwasher. Range of wall mounted units with under unit lighting.<br>Breakfast bar. Wood laminate flooring. Radiator. Double glazed double doors to |
| Ground Floor Cloakroom                                      |                                                                                                                                                                                                                                                                                                                                                                                                                                                                                                                                                                                                                                                                                                                                                                                                                                                                                       |
| <ul> <li>'L' Shaped First Floor Sitting<br/>Room</li> </ul> |                                                                                                                                                                                                                                                                                                                                                                                                                                                                                                                                                                                                                                                                                                                                                                                                                                                                                       |
| • Open Plan Dining Room                                     |                                                                                                                                                                                                                                                                                                                                                                                                                                                                                                                                                                                                                                                                                                                                                                                                                                                                                       |
| <ul> <li>Kitchen/Breakfast Room</li> </ul>                  |                                                                                                                                                                                                                                                                                                                                                                                                                                                                                                                                                                                                                                                                                                                                                                                                                                                                                       |
| • En Suite Shower Room/WC                                   |                                                                                                                                                                                                                                                                                                                                                                                                                                                                                                                                                                                                                                                                                                                                                                                                                                                                                       |
| <ul> <li>Bath and Shower Room/WC</li> </ul>                 |                                                                                                                                                                                                                                                                                                                                                                                                                                                                                                                                                                                                                                                                                                                                                                                                                                                                                       |
| <ul> <li>Landscaped Rear Garden</li> </ul>                  |                                                                                                                                                                                                                                                                                                                                                                                                                                                                                                                                                                                                                                                                                                                                                                                                                                                                                       |
| Integral Garage & Driveway                                  | garden.<br>Stairs from Ground to First Floor Landing<br>Carpet. Radiator. Linen cupboard.                                                                                                                                                                                                                                                                                                                                                                                                                                                                                                                                                                                                                                                                                                                                                                                             |
|                                                             | 'L' Shaped Sitting Room<br>16'7 x 15'3 (5.05m x 4.65m)<br>Radiator. Gas point. Carpet. Two double glazed windows to front aspect.                                                                                                                                                                                                                                                                                                                                                                                                                                                                                                                                                                                                                                                                                                                                                     |
|                                                             | Master Bedroom<br>13'4 x 10'6 (4.06m x 3.20m)<br>Radiator. Built in wardrobe. Carpet. Two double glazed windows to rear aspect with<br>views towards the South Downs.                                                                                                                                                                                                                                                                                                                                                                                                                                                                                                                                                                                                                                                                                                                 |
|                                                             | En Suite Shower Room/WC<br>Shower cubicle with wall mounted shower. Semi recessed Villeroy and Boch wash<br>hand basin with mixer tap. Wall hung WC with concealed cistern. Shaver point. Heated<br>towel rail. Vinyl tiled flooring. Part tiled walls.                                                                                                                                                                                                                                                                                                                                                                                                                                                                                                                                                                                                                               |
|                                                             | Stairs from First to Second Floor Landing<br>Carpet. Airing cupboard housing gas boiler and hot water cylinder.                                                                                                                                                                                                                                                                                                                                                                                                                                                                                                                                                                                                                                                                                                                                                                       |
|                                                             | Bedroom 2<br>15'7 x 9'0 (4.75m x 2.74m)<br>Radiator. Built in wardrobe. Two double glazed Velux windows to rear aspect with<br>views towards South Downs.                                                                                                                                                                                                                                                                                                                                                                                                                                                                                                                                                                                                                                                                                                                             |
|                                                             | Bedroom 3<br>13'7 x 8'1 (4.14m x 2.46m)<br>Radiator. Built in wardrobe. Wood laminate flooring. Double glazed window to front<br>aspect.                                                                                                                                                                                                                                                                                                                                                                                                                                                                                                                                                                                                                                                                                                                                              |
|                                                             | Bedroom 4<br>10'2 x 6'11 (3.10m x 2.11m)<br>Radiator. Built in wardrobe. Carpet. Double glazed window to front aspect.                                                                                                                                                                                                                                                                                                                                                                                                                                                                                                                                                                                                                                                                                                                                                                |

COUNCIL TAX BAND = F

Approx Gross Internal Area 138 sq m / 1485 sq ft

Approx 47 sq m / 506 sq ft

This floorplan is only for illustrative purposes and is not to scale. Measurements of rooms, doors, windows, and any items are approximate and no responsibility is taken for any error, omission or mis-statement. Icons of items such as bathroom suites are representations only and may not look like the real items. Made with Made Snappy 360.