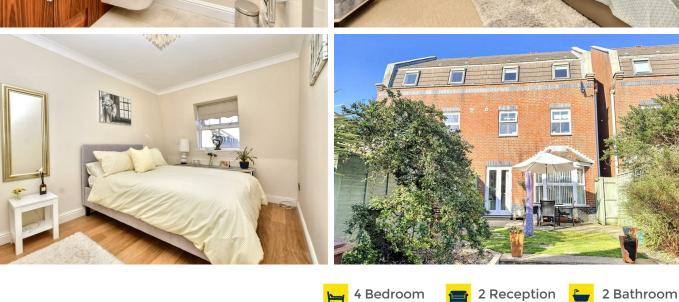

## 11 College Green, Eastbourne, BN21 2JT

| Main Features                                               | Entrance<br>Frosted double glazed door to-                                                                                                                                                                                                                                                                                                                                                                                                                                                            |
|-------------------------------------------------------------|-------------------------------------------------------------------------------------------------------------------------------------------------------------------------------------------------------------------------------------------------------------------------------------------------------------------------------------------------------------------------------------------------------------------------------------------------------------------------------------------------------|
| Elegant Regency Townhouse                                   | Vestibule<br>Wood laminate flooring. Radiator. Inner door to-                                                                                                                                                                                                                                                                                                                                                                                                                                         |
| Four Bedrooms                                               | Entrance Hallway<br>Radiator. Understairs cupboard. Wood laminate flooring. Door to integral garage.<br>Ground Floor Cloakroom<br>Low level WC. Wall mounted wash hand basin with monobloc mixer tap. Radiator.<br>Wood laminate flooring.                                                                                                                                                                                                                                                            |
| Ground Floor Cloakroom                                      |                                                                                                                                                                                                                                                                                                                                                                                                                                                                                                       |
| <ul> <li>'L' Shaped First Floor Sitting<br/>Room</li> </ul> |                                                                                                                                                                                                                                                                                                                                                                                                                                                                                                       |
| • Open Plan Dining Room                                     | Open Plan Dining Room<br>17'0 x 15'5 (5.18m x 4.70m)<br>Radiator. Wood laminate flooring. Double glazed window to rear aspect.                                                                                                                                                                                                                                                                                                                                                                        |
| <ul> <li>Kitchen/Breakfast Room</li> </ul>                  | Kitchen/Breakfast Area<br>17'0 x 15'5 (5.18m x 4.70m)<br>Range of units comprising of bowl and a half stainless steel sink unit and mixer tap<br>with glass upstands and surrounding worksurfaces with cupboards and drawers under.<br>Inset four ring gas hob with electric oven under and extractor hood over. Integrated<br>fridge freezer and dishwasher. Range of wall mounted units with under unit lighting.<br>Breakfast bar. Wood laminate flooring. Radiator. Double glazed double doors to |
| • En Suite Shower Room/WC                                   |                                                                                                                                                                                                                                                                                                                                                                                                                                                                                                       |
| <ul> <li>Bath and Shower Room/WC</li> </ul>                 |                                                                                                                                                                                                                                                                                                                                                                                                                                                                                                       |
| Landscaped Rear Garden                                      |                                                                                                                                                                                                                                                                                                                                                                                                                                                                                                       |
| Integral Garage & Driveway                                  | garden.<br>Stairs from Ground to First Floor Landing<br>Carpet. Radiator. Linen cupboard.                                                                                                                                                                                                                                                                                                                                                                                                             |
|                                                             | 'L' Shaped Sitting Room<br>16'7 x 15'3 (5.05m x 4.65m)<br>Radiator. Gas point. Carpet. Two double glazed windows to front aspect.                                                                                                                                                                                                                                                                                                                                                                     |
|                                                             | Master Bedroom<br>13'4 x 10'6 (4.06m x 3.20m)<br>Radiator. Built in wardrobe. Carpet. Two double glazed windows to rear aspect with<br>views towards the South Downs.                                                                                                                                                                                                                                                                                                                                 |
|                                                             | En Suite Shower Room/WC<br>Shower cubicle with wall mounted shower. Semi recessed Villeroy and Boch wash<br>hand basin with mixer tap. Wall hung WC with concealed cistern. Shaver point. Heated<br>towel rail. Vinyl tiled flooring. Part tiled walls.                                                                                                                                                                                                                                               |
|                                                             | Stairs from First to Second Floor Landing<br>Carpet. Airing cupboard housing gas boiler and hot water cylinder.                                                                                                                                                                                                                                                                                                                                                                                       |
|                                                             | Bedroom 2<br>15'7 x 9'0 (4.75m x 2.74m)<br>Radiator. Built in wardrobe. Two double glazed Velux windows to rear aspect with<br>views towards South Downs.                                                                                                                                                                                                                                                                                                                                             |
|                                                             | Bedroom 3<br>13'7 x 8'1 (4.14m x 2.46m)<br>Radiator. Built in wardrobe. Wood laminate flooring. Double glazed window to front<br>aspect.                                                                                                                                                                                                                                                                                                                                                              |
|                                                             | Bedroom 4<br>10'2 x 6'11 (3.10m x 2.11m)<br>Radiator. Built in wardrobe. Carpet. Double glazed window to front aspect.                                                                                                                                                                                                                                                                                                                                                                                |