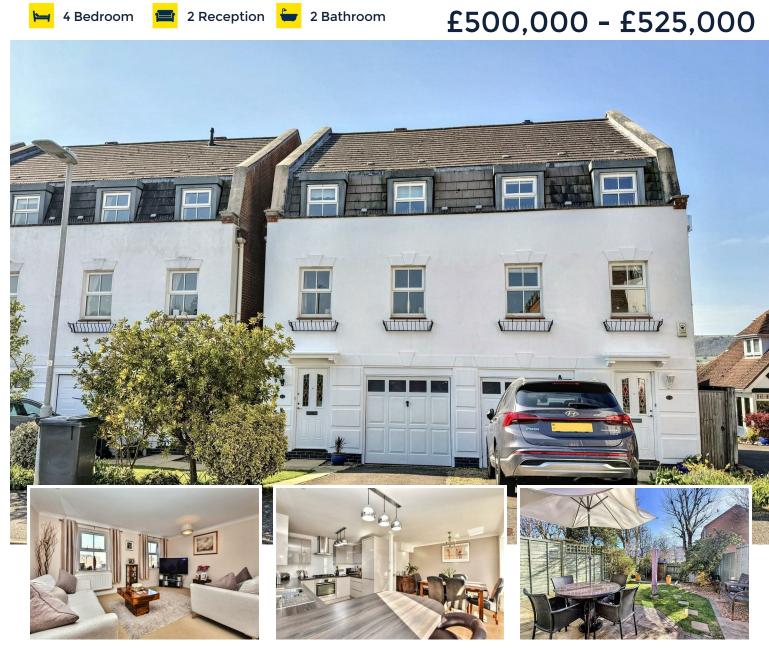

## **Guide Price** £500,000 - £525,000

Freehold

## 11 College Green, Eastbourne, BN21 2JT

\*\*\* GUIDE PRICE £500,000 - £525,000 \*\*\*

Forming part of the exclusive College Green development in Upperton, this elegant 'Regency' style townhouse has four bedrooms and a first floor sitting room. The property is notable for being presented to a high standard of decoration and also boasts a stylish refitted kitchen/breakfast room with adjoining dining area where access is gained to the South Westerly facing rear garden. In addition, there is a cloakroom, family bath & shower room/wc and En Suite facilities to the master bedroom. Double glazing and gas fired central heating extend throughout with an integral garage also included. This is approached via a driveway where additional parking is provided. Waitrose supermarket, the charming Motcombe Village and the mainline railway station are all within reasonable walking distance.

Freehold