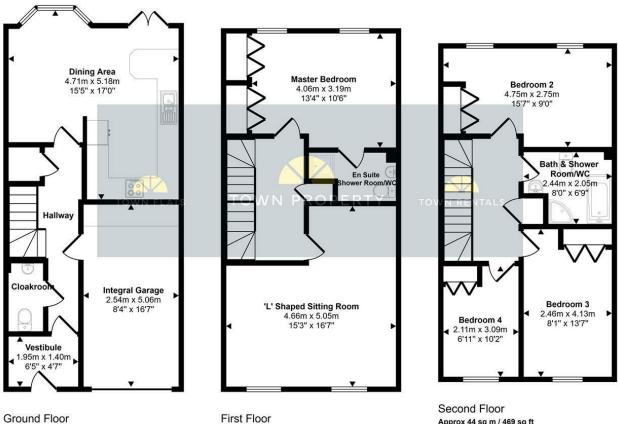

## 11 College Green, Eastbourne, BN21 2JT

| Main Features                                               | Entrance<br>Frosted double glazed door to-                                                                                                                                                                                                                                                                                                                                                                                                                                                            |
|-------------------------------------------------------------|-------------------------------------------------------------------------------------------------------------------------------------------------------------------------------------------------------------------------------------------------------------------------------------------------------------------------------------------------------------------------------------------------------------------------------------------------------------------------------------------------------|
| Elegant Regency Townhouse                                   | Vestibule<br>Wood laminate flooring. Radiator. Inner door to-                                                                                                                                                                                                                                                                                                                                                                                                                                         |
| Four Bedrooms                                               | Entrance Hallway<br>Radiator. Understairs cupboard. Wood laminate flooring. Door to integral garage.<br>Ground Floor Cloakroom<br>Low level WC. Wall mounted wash hand basin with monobloc mixer tap. Radiator.<br>Wood laminate flooring.                                                                                                                                                                                                                                                            |
| Ground Floor Cloakroom                                      |                                                                                                                                                                                                                                                                                                                                                                                                                                                                                                       |
| <ul> <li>'L' Shaped First Floor Sitting<br/>Room</li> </ul> |                                                                                                                                                                                                                                                                                                                                                                                                                                                                                                       |
| • Open Plan Dining Room                                     | Open Plan Dining Room<br>17'0 x 15'5 (5.18m x 4.70m)<br>Radiator. Wood laminate flooring. Double glazed window to rear aspect.                                                                                                                                                                                                                                                                                                                                                                        |
| <ul> <li>Kitchen/Breakfast Room</li> </ul>                  | Kitchen/Breakfast Area<br>17'0 x 15'5 (5.18m x 4.70m)<br>Range of units comprising of bowl and a half stainless steel sink unit and mixer tap<br>with glass upstands and surrounding worksurfaces with cupboards and drawers under.<br>Inset four ring gas hob with electric oven under and extractor hood over. Integrated<br>fridge freezer and dishwasher. Range of wall mounted units with under unit lighting.<br>Breakfast bar. Wood laminate flooring. Radiator. Double glazed double doors to |
| • En Suite Shower Room/WC                                   |                                                                                                                                                                                                                                                                                                                                                                                                                                                                                                       |
| <ul> <li>Bath and Shower Room/WC</li> </ul>                 |                                                                                                                                                                                                                                                                                                                                                                                                                                                                                                       |
| Landscaped Rear Garden                                      |                                                                                                                                                                                                                                                                                                                                                                                                                                                                                                       |
| Integral Garage & Driveway                                  | garden.<br>Stairs from Ground to First Floor Landing<br>Carpet. Radiator. Linen cupboard.                                                                                                                                                                                                                                                                                                                                                                                                             |
|                                                             | 'L' Shaped Sitting Room<br>16'7 x 15'3 (5.05m x 4.65m)<br>Radiator. Gas point. Carpet. Two double glazed windows to front aspect.                                                                                                                                                                                                                                                                                                                                                                     |
|                                                             | Master Bedroom<br>13'4 x 10'6 (4.06m x 3.20m)<br>Radiator. Built in wardrobe. Carpet. Two double glazed windows to rear aspect with<br>views towards the South Downs.                                                                                                                                                                                                                                                                                                                                 |
|                                                             | En Suite Shower Room/WC<br>Shower cubicle with wall mounted shower. Semi recessed Villeroy and Boch wash<br>hand basin with mixer tap. Wall hung WC with concealed cistern. Shaver point. Heated<br>towel rail. Vinyl tiled flooring. Part tiled walls.                                                                                                                                                                                                                                               |
|                                                             | Stairs from First to Second Floor Landing<br>Carpet. Airing cupboard housing gas boiler and hot water cylinder.                                                                                                                                                                                                                                                                                                                                                                                       |
|                                                             | Bedroom 2<br>15'7 x 9'0 (4.75m x 2.74m)<br>Radiator. Built in wardrobe. Two double glazed Velux windows to rear aspect with<br>views towards South Downs.                                                                                                                                                                                                                                                                                                                                             |
|                                                             | Bedroom 3<br>13'7 x 8'1 (4.14m x 2.46m)<br>Radiator. Built in wardrobe. Wood laminate flooring. Double glazed window to front<br>aspect.                                                                                                                                                                                                                                                                                                                                                              |
|                                                             | Bedroom 4<br>10'2 x 6'11 (3.10m x 2.11m)<br>Radiator. Built in wardrobe. Carpet. Double glazed window to front aspect.                                                                                                                                                                                                                                                                                                                                                                                |

Approx 47 sq m / 509 sq ft

Integral Garage 16'7 x 8'4 (5.05m x 2.54m) Up and over door. Power and light. Worksurfaces with cupboards under. Space and plumbing for washing machine and tumble dryer. Range of wall mounted units.

Approx 47 sq m / 506 sq ft

This floorplan is only for illustrative purposes and is not to scale. Measurements of rooms, doors, windows, and any items are approximate and no responsibility is taken for any error, omission or mis-statement. Icons of items such as bathroom suites are representations only and may not look like the real items. Made with Made Snappy 360.

# **Guide Price** £500,000 - £525,000

Approx Gross Internal Area 138 sq m / 1485 sq ft

Approx 44 sq m / 469 sq ft