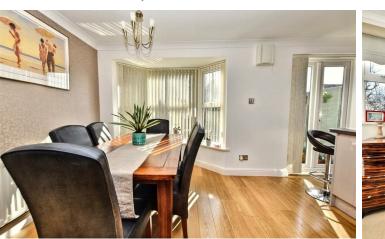

## 11 College Green, Eastbourne, BN21 2JT

| Main Features                                               | Entrance<br>Frosted double glazed door to-                                                                                                                                                                                                                                                                                                                                                                                                                                                            |
|-------------------------------------------------------------|-------------------------------------------------------------------------------------------------------------------------------------------------------------------------------------------------------------------------------------------------------------------------------------------------------------------------------------------------------------------------------------------------------------------------------------------------------------------------------------------------------|
| Elegant Regency Townhouse                                   | Vestibule<br>Wood laminate flooring. Radiator. Inner door to-                                                                                                                                                                                                                                                                                                                                                                                                                                         |
| Four Bedrooms                                               | Entrance Hallway<br>Radiator. Understairs cupboard. Wood laminate flooring. Door to integral garage.<br>Ground Floor Cloakroom<br>Low level WC. Wall mounted wash hand basin with monobloc mixer tap. Radiator.<br>Wood laminate flooring.                                                                                                                                                                                                                                                            |
| Ground Floor Cloakroom                                      |                                                                                                                                                                                                                                                                                                                                                                                                                                                                                                       |
| <ul> <li>'L' Shaped First Floor Sitting<br/>Room</li> </ul> |                                                                                                                                                                                                                                                                                                                                                                                                                                                                                                       |
| • Open Plan Dining Room                                     | Open Plan Dining Room<br>17'0 x 15'5 (5.18m x 4.70m)<br>Radiator. Wood laminate flooring. Double glazed window to rear aspect.                                                                                                                                                                                                                                                                                                                                                                        |
| <ul> <li>Kitchen/Breakfast Room</li> </ul>                  | Kitchen/Breakfast Area<br>17'0 x 15'5 (5.18m x 4.70m)<br>Range of units comprising of bowl and a half stainless steel sink unit and mixer tap<br>with glass upstands and surrounding worksurfaces with cupboards and drawers under.<br>Inset four ring gas hob with electric oven under and extractor hood over. Integrated<br>fridge freezer and dishwasher. Range of wall mounted units with under unit lighting.<br>Breakfast bar. Wood laminate flooring. Radiator. Double glazed double doors to |
| • En Suite Shower Room/WC                                   |                                                                                                                                                                                                                                                                                                                                                                                                                                                                                                       |
| <ul> <li>Bath and Shower Room/WC</li> </ul>                 |                                                                                                                                                                                                                                                                                                                                                                                                                                                                                                       |
| Landscaped Rear Garden                                      |                                                                                                                                                                                                                                                                                                                                                                                                                                                                                                       |
| Integral Garage & Driveway                                  | garden.<br>Stairs from Ground to First Floor Landing<br>Carpet. Radiator. Linen cupboard.                                                                                                                                                                                                                                                                                                                                                                                                             |
|                                                             | 'L' Shaped Sitting Room<br>16'7 x 15'3 (5.05m x 4.65m)<br>Radiator. Gas point. Carpet. Two double glazed windows to front aspect.                                                                                                                                                                                                                                                                                                                                                                     |
|                                                             | Master Bedroom<br>13'4 x 10'6 (4.06m x 3.20m)<br>Radiator. Built in wardrobe. Carpet. Two double glazed windows to rear aspect with<br>views towards the South Downs.                                                                                                                                                                                                                                                                                                                                 |
|                                                             | En Suite Shower Room/WC<br>Shower cubicle with wall mounted shower. Semi recessed Villeroy and Boch wash<br>hand basin with mixer tap. Wall hung WC with concealed cistern. Shaver point. Heated<br>towel rail. Vinyl tiled flooring. Part tiled walls.                                                                                                                                                                                                                                               |
|                                                             | Stairs from First to Second Floor Landing<br>Carpet. Airing cupboard housing gas boiler and hot water cylinder.                                                                                                                                                                                                                                                                                                                                                                                       |
|                                                             | Bedroom 2<br>15'7 x 9'0 (4.75m x 2.74m)<br>Radiator. Built in wardrobe. Two double glazed Velux windows to rear aspect with<br>views towards South Downs.                                                                                                                                                                                                                                                                                                                                             |
|                                                             | Bedroom 3<br>13'7 x 8'1 (4.14m x 2.46m)<br>Radiator. Built in wardrobe. Wood laminate flooring. Double glazed window to front<br>aspect.                                                                                                                                                                                                                                                                                                                                                              |
|                                                             | Bedroom 4<br>10'2 x 6'11 (3.10m x 2.11m)<br>Radiator. Built in wardrobe. Carpet. Double glazed window to front aspect.                                                                                                                                                                                                                                                                                                                                                                                |