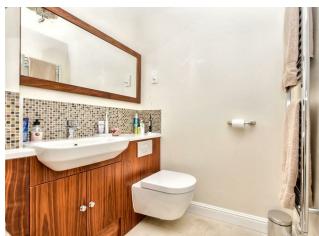

Bath & Shower Room/WC Panelled bath with mixer tap tap. Shower cubicle with wall mounted shower. Pedestal wash hand basin with mixer tap. Low level WC. Radiator. Luxury vinyl flooring. Part tiled walls.