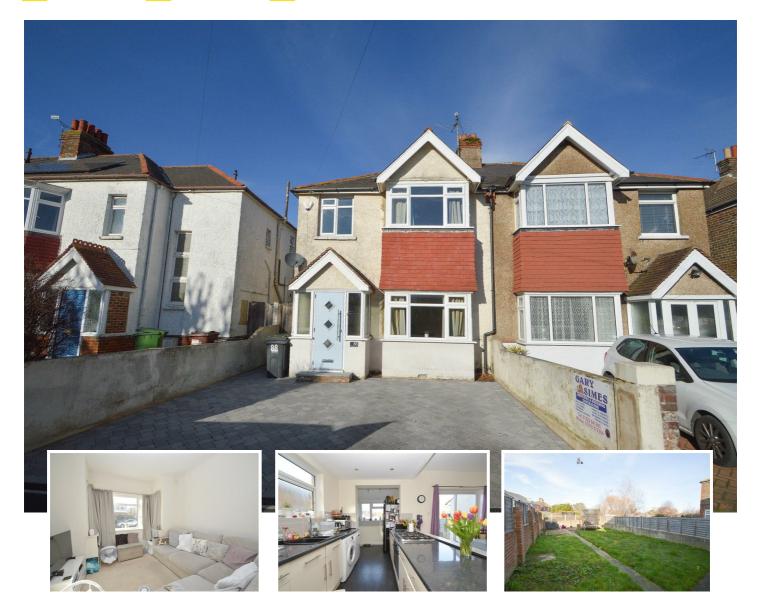

## 88 Ringwood Road, Eastbourne, BN22 8TD

A period bay fronted house located in this favoured road in Roselands. Offering well proportioned accommodation the house benefits from three bedrooms, a modern open plan kitchen/dining room and a separate lounge. Further benefits include a ground floor cloakroom, spacious bathroom and gas central heating. The garden to the rear is mainly laid to lawn and to the front is a block paved driving for two vehicles. Local schools are within close walking distance and the picturesque seafront and town centre are also easily accessible. An internal inspection comes very highly recommended.