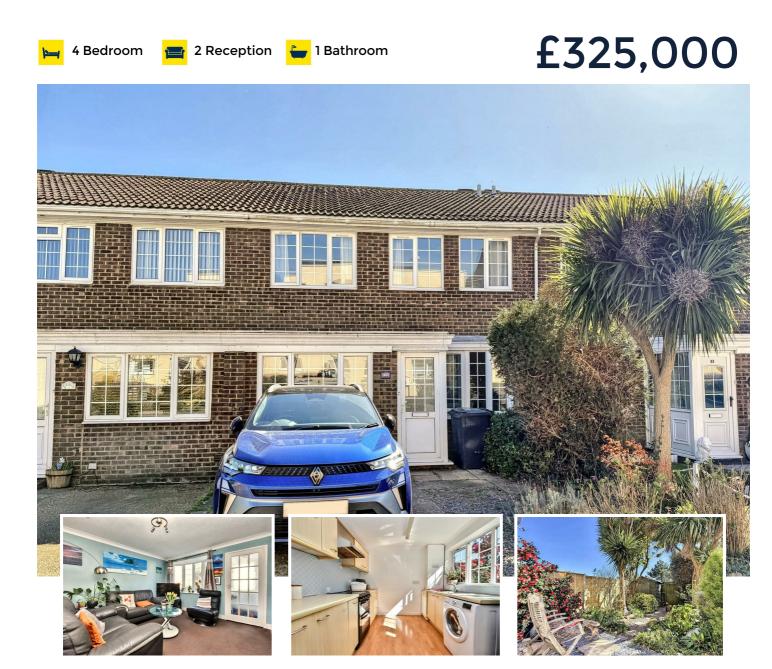

## 34 Dallington Road, Eastbourne, BN22 9EG

## \*\*\*Guide Price £325,000-£340,000\*\*\*

Conveniently located in Hampden Park just yards from nearby schools and local shops, this deceptively spacious terraced house is arranged with four bedrooms and two/three receptions. Benefits include a cloakroom, kitchen and a bathroom/wc and to the rear is an attractive and well planted garden with gated access. To the front, a driveway provides off street parking and double glazing, gas fired central heating and radiators extend throughout. The Village High street shops and mainline railway station can also be found within walking distance.