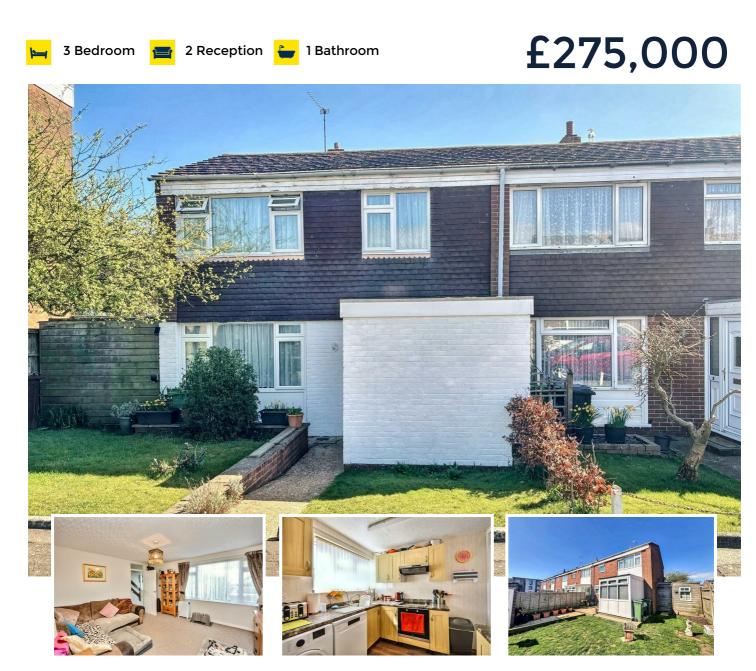

## 10 Biddenden Close, Eastbourne, BN23 7HX

An extended and well presented CHAIN FREE three bedroom end of terrace house situated in Langney within comfortable walking distance of Langney Shopping Centre and local schools. Providing well proportioned accommodation the house benefits from a refitted kitchen, ground floor cloakroom, extended dining room/conservatory, lounge and walk in storage cupboard. The first floor has three bedrooms and a refitted bathroom. Further benefits include double glazing, electric combination boiler for central heating and hot water. Lawned front and rear gardens. An internal inspection comes very highly recommended.

## 10 Biddenden Close, Eastbourne, BN23 7HX

£275,000

| Main Features                                 | Entrance<br>Double glazed front door to-                                                                                                                                                                                                                                                                                                                                                                                                                                                                                                                                                                                                        |
|-----------------------------------------------|-------------------------------------------------------------------------------------------------------------------------------------------------------------------------------------------------------------------------------------------------------------------------------------------------------------------------------------------------------------------------------------------------------------------------------------------------------------------------------------------------------------------------------------------------------------------------------------------------------------------------------------------------|
| <ul> <li>End of Terrace House</li> </ul>      | Hallway<br>Wood effect tiled flooring. Radiator. Understairs cupboard. Large walk in cupboard with<br>fixed shelving and inset spotlights.                                                                                                                                                                                                                                                                                                                                                                                                                                                                                                      |
| Three Bedrooms                                |                                                                                                                                                                                                                                                                                                                                                                                                                                                                                                                                                                                                                                                 |
| • Lounge                                      | Lounge<br>13'8 x 12'9 (4.17m x 3.89m)<br>Contemporary style radiator. Carpet. TV point. Double glazed window.<br>Kitchen<br>8'4 x 7'9 (2.54m x 2.36m)<br>Fitted range of lightwood wall and base units, worktop with inset single drainer sink unit<br>with mixer tap. Four ring electric hob with electric oven under. Extractor hood. Space and<br>plumbing for washing machine and dishwasher. Fully tiled walls. Double glazed window to<br>rear aspect. Opening to-<br>Dining Room<br>16'10 x 8'11 (5.13m x 2.72m)<br>Electric radiator. Inset spotlights. Carpet. Double glazed windows to rear aspect. Double<br>glazed doors to garden. |
| • Kitchen                                     |                                                                                                                                                                                                                                                                                                                                                                                                                                                                                                                                                                                                                                                 |
| • Dining Room                                 |                                                                                                                                                                                                                                                                                                                                                                                                                                                                                                                                                                                                                                                 |
| Ground Floor Cloakroom                        |                                                                                                                                                                                                                                                                                                                                                                                                                                                                                                                                                                                                                                                 |
| <ul> <li>Bath &amp; Shower Room/WC</li> </ul> |                                                                                                                                                                                                                                                                                                                                                                                                                                                                                                                                                                                                                                                 |
| <ul> <li>Lawn and Patio Rear</li> </ul>       |                                                                                                                                                                                                                                                                                                                                                                                                                                                                                                                                                                                                                                                 |
| Garden                                        |                                                                                                                                                                                                                                                                                                                                                                                                                                                                                                                                                                                                                                                 |
| • CHAIN FREE                                  | Ground Floor Cloakroom<br>Low level WC. Wash hand basin with mixer tap. Heated towel rail. Frosted double glazed<br>window.                                                                                                                                                                                                                                                                                                                                                                                                                                                                                                                     |
|                                               | Stairs from Ground to First Floor Landing<br>Inset spotlights. Carpet. Loft hatch (not inspected).                                                                                                                                                                                                                                                                                                                                                                                                                                                                                                                                              |
|                                               | Bedroom 1<br>12'9 x 10'1 (3.89m x 3.07m)<br>Radiator. Carpet. Double glazed window to front aspect.                                                                                                                                                                                                                                                                                                                                                                                                                                                                                                                                             |
|                                               | Bedroom 2<br>13'0 x 8'9 (3.96m x 2.67m)<br>Radiator. Carpet. Double glazed window to rear aspect.                                                                                                                                                                                                                                                                                                                                                                                                                                                                                                                                               |
|                                               | Bedroom 3<br>9'7 x 6'4 (2.92m x 1.93m)<br>Radiator. Built in cupboard. Carpet. Double glazed window to front aspect.                                                                                                                                                                                                                                                                                                                                                                                                                                                                                                                            |
|                                               | Modern Bath and Shower Room/WC<br>Refitted white suite comprising of panelled bath with chrome mixer tap and handheld<br>shower attachment. Low level WC. Shower cubicle with wall mounted shower. Wall<br>mounted wash hand basin with mixer tap and vanity unit below. Part tiled walls. Cupboard<br>housing electric boiler. Heated towel rail. Frosted double glazed window.                                                                                                                                                                                                                                                                |
|                                               | Outside<br>The rear garden is laid to lawn and patio with raised flower beds. There is a wooden shed<br>and gated rear access.                                                                                                                                                                                                                                                                                                                                                                                                                                                                                                                  |
|                                               | Council Tax Band = B                                                                                                                                                                                                                                                                                                                                                                                                                                                                                                                                                                                                                            |