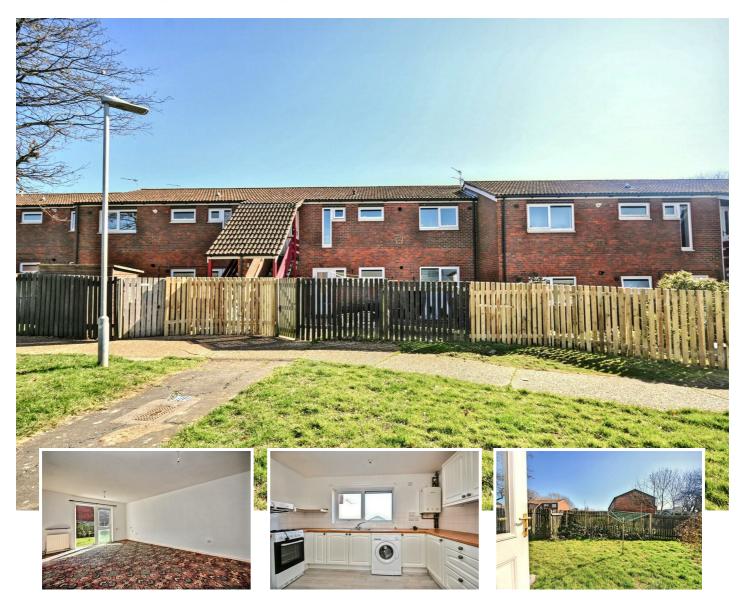

## 9 Tintern Close, Eastbourne, BN22 OUF

Two double bedroom ground floor maisonette situated in Hampden Park and being sold with no onward chain. Comprising; enclosed courtyard area to the front, private front door, large L shaped hallway with an enormous storage cupboard and airing cupboard, lounge opening onto the rear lawned area, fitted kitchen, bathroom with separate WC and two double bedrooms.

## 9 Tintern Close, Eastbourne, BN22 OUF

| Main Features                                 | Entrance<br>Double glazed front door to -                                                                                                                                                                                                                                                                                                                                                                             |
|-----------------------------------------------|-----------------------------------------------------------------------------------------------------------------------------------------------------------------------------------------------------------------------------------------------------------------------------------------------------------------------------------------------------------------------------------------------------------------------|
| <ul> <li>Hampden Park Maisonette</li> </ul>   | L-Shaped Hallway<br>Radiator. Airing cupboard. Large storage cupboard.                                                                                                                                                                                                                                                                                                                                                |
| 2 Bedrooms                                    |                                                                                                                                                                                                                                                                                                                                                                                                                       |
| Ground Floor                                  | Cloakroom<br>Low level WC. Double glazed window to front aspect.                                                                                                                                                                                                                                                                                                                                                      |
| <ul> <li>Lounge With Direct Access</li> </ul> | Lounge<br>18'0 x 11'10 (5.49m x 3.61m )<br>Two radiators. Double glazed window and door to communal garden.<br>Fitted Kitchen<br>11'0 x 7'1 (3.35m x 2.16m )<br>Range of fitted wall and base units. Worktop with inset one & a half bowl single<br>drainer sink unit and mixer tap. Plumbing and space for washing machine, cooker<br>and fridge/freezer. Wall mounted boiler. Double glazed window to front aspect. |
| To Rear Gardens                               |                                                                                                                                                                                                                                                                                                                                                                                                                       |
| Fitted Kitchen                                |                                                                                                                                                                                                                                                                                                                                                                                                                       |
| Bathroom                                      |                                                                                                                                                                                                                                                                                                                                                                                                                       |
| Separate Cloakroom                            |                                                                                                                                                                                                                                                                                                                                                                                                                       |
| Private Entrance Door                         |                                                                                                                                                                                                                                                                                                                                                                                                                       |
| Residents Parking                             | Bedroom 1<br>14'1 x 8'6 (4.29m x 2.59m )<br>Radiator. Double glazed window to rear aspect                                                                                                                                                                                                                                                                                                                             |
| CHAIN FREE                                    |                                                                                                                                                                                                                                                                                                                                                                                                                       |
|                                               | Bedroom 2<br>Radiator. Double glazed window to rear aspect                                                                                                                                                                                                                                                                                                                                                            |
|                                               | Bathroom<br>Suite comprising panelled bath. Wall mounted wash hand basin. Radiator. Double<br>glazed window to front aspect.                                                                                                                                                                                                                                                                                          |
|                                               | <b>Communal Gardens</b><br>Enclosed courtyard garden to front providing access to both maisonette front<br>doors, lawned rear garden with direct access from the lounge.                                                                                                                                                                                                                                              |
|                                               | Parking<br>There is ample residents parking.                                                                                                                                                                                                                                                                                                                                                                          |
|                                               | EPC = C                                                                                                                                                                                                                                                                                                                                                                                                               |
|                                               | Council Tax Band = A                                                                                                                                                                                                                                                                                                                                                                                                  |
|                                               |                                                                                                                                                                                                                                                                                                                                                                                                                       |
|                                               |                                                                                                                                                                                                                                                                                                                                                                                                                       |