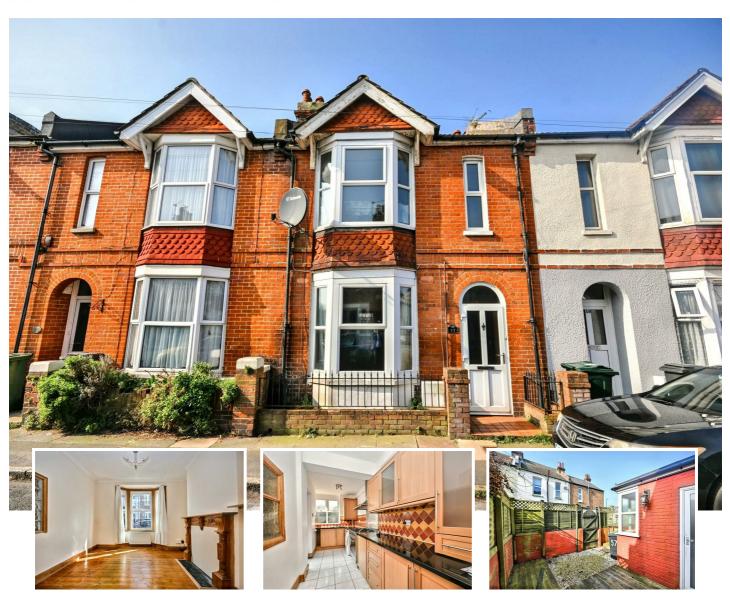

# 57 Melbourne Road, Eastbourne, BN22 8BB

Two bedroom Victorian terraced house situated in Seaside being sold with no onward chain. Comprising; bay fronted living room opening into a separate dining room, galley style fitted kitchen, courtyard garden, bay fronted master bedroom and a large shower room. Further benefits include gas central heating, double glazing and the location affords a short walk to the town centre and seafront.

# **Bay Windowed Lounge**

11'0 x 10'10 (3.35m x 3.30m)

Radiator. Double glazed bay window to front. Opening to -

## **Dining Room**

10'0 x 9'10 (3.05m x 3.00m)

Radiator. Double glazed window to rear aspect.

#### Fitted Kitchen

14'11 x 5'10 (4.55m x 1.78m)

Range of fitted wall and base units. Stone worksurfaces with inset one & a half bowl single drainer sink unit and mixer tap. Plumbing and space for washing machine. Space for cooker. Extractor cooker hood. Integral fridge. Double glazed window to rear aspect. Double glazed door to rear garden.

## **Outside**

Rear garden mainly decked with wall & fenced boundaries and gate for rear access.

Council Tax Band = B