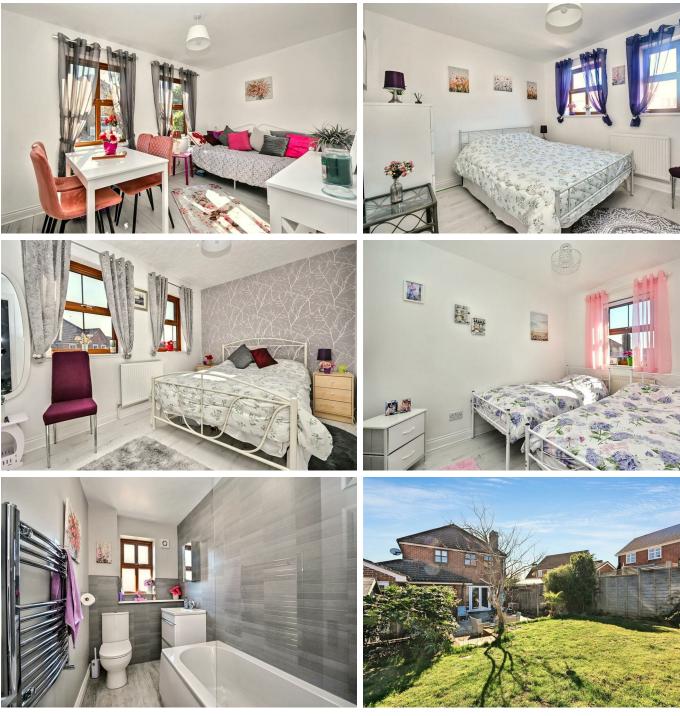

#### 48 Rotherfield Avenue, Eastbourne, BN23 8JQ

\*\*\* GUIDE PRICE £440,000 - £445,000 \*\*\*

One of the finest houses we have seen within the North Langney area. This immaculately presented detached home has four/five bedrooms and two reception rooms. The property also includes a newly fitted cloakroom, kitchen/breakfast room and bathroom/WC. With En Suite facilities that further compliment this most impressive home. There are attractive lawned gardens which also has a sizeable patio area. The attached garage is also approached via a generous driveway. Further benefits include a new gas combination boiler and fuse board. Stone Cross Village, nearby schools and Langney shopping centre are all within the surrounding area. Eastbourne Town centre is approximately three miles distant. A viewing comes highly recommended.

## 48 Rotherfield Avenue, Eastbourne, BN23 8JQ

| Main Features                                                    | Entrance<br>Private door to-                                                                                                                                                                                                                                                                 | Newly Fitted Bathroom/WC<br>Panelled bath with mixer tap, shower screen and wall mounted show                                                                                                                                                                             |
|------------------------------------------------------------------|----------------------------------------------------------------------------------------------------------------------------------------------------------------------------------------------------------------------------------------------------------------------------------------------|---------------------------------------------------------------------------------------------------------------------------------------------------------------------------------------------------------------------------------------------------------------------------|
| Immaculate Detached House                                        | Large Entrance Hallway                                                                                                                                                                                                                                                                       | vanity unit. Low level WC. Heated towel rail. Laminate flooring. Froste<br>Outside<br>The rear garden has an area of patio adjoining the house with steps le<br>gated side access.<br>Parking<br>There is a driveway that provides off road parking for multiple vehicles |
| Four/Five Bedrooms                                               | Radiator. Understairs cupboard. Laminate flooring.<br>Newly Fitted Ground Floor Cloakroom<br>Low level WC. Pedestal wash hand basin with mixer tap. Heated towel rail. Laminate<br>flooring. Frosted double glazed window.                                                                   |                                                                                                                                                                                                                                                                           |
| <ul> <li>Newly Fitted Ground Floor</li> <li>Cloakroom</li> </ul> |                                                                                                                                                                                                                                                                                              |                                                                                                                                                                                                                                                                           |
|                                                                  |                                                                                                                                                                                                                                                                                              |                                                                                                                                                                                                                                                                           |
| Dining Room/Bedroom 5                                            | Lounge                                                                                                                                                                                                                                                                                       | COUNCIL TAX BAND = E                                                                                                                                                                                                                                                      |
| Newly Fitted                                                     | 14'9 x 11'3 (4.50m x 3.43m)                                                                                                                                                                                                                                                                  | EPC = C                                                                                                                                                                                                                                                                   |
| Kitchen/Breakfast Room                                           | Radiator. Laminate flooring. Double glazed window to rear aspect. Double glazed french doors to rear garden.                                                                                                                                                                                 |                                                                                                                                                                                                                                                                           |
| Newly Fitted En Suite                                            | Dining Room/Bedroom 5                                                                                                                                                                                                                                                                        |                                                                                                                                                                                                                                                                           |
| Shower Room/WC to Master                                         | 11'5 x 8'3 (3.48m x 2.51m)<br>Radiator. Laminate flooring. Double glazed window to front aspect.                                                                                                                                                                                             | Approx Gross Internal Area<br>106 sq m / 1137 sq ft                                                                                                                                                                                                                       |
| Bedroom                                                          | Newly Fitted Kitchen/Breakfast Room                                                                                                                                                                                                                                                          |                                                                                                                                                                                                                                                                           |
| Newly Fitted Bathroom/WC                                         | 16'5 x 8'5 (5.00m x 2.57m)<br>Fitted range of white wall and base units with surrounding worksurfaces and<br>cupboards and drawers under. Inset stainless steel sink bowl with mixer tap and four<br>ring gas hob. Eye level electric oven. Space for fridge freezer. Space and plumbing for |                                                                                                                                                                                                                                                                           |
| Lawn & Patio Rear Garden                                         |                                                                                                                                                                                                                                                                                              |                                                                                                                                                                                                                                                                           |
| • Driveway & Garage                                              | washing machine and dishwasher. Radiator. Laminate flooring. New combination boiler. Double glazed window to rear aspect and door to garden.                                                                                                                                                 | Kitchen/                                                                                                                                                                                                                                                                  |
|                                                                  | Stairs from Ground to First Floor Landing                                                                                                                                                                                                                                                    | Breakfast Room > 2.57m x 5.00m                                                                                                                                                                                                                                            |
|                                                                  | Storage cupboard. Carpet. Access to loft (not inspected). Double glazed window to side aspect.                                                                                                                                                                                               | 8'5" x 16'5"<br>◀ Be<br>3.01                                                                                                                                                                                                                                              |
|                                                                  | Master Bedroom                                                                                                                                                                                                                                                                               | Lounge                                                                                                                                                                                                                                                                    |
|                                                                  | 9'11 x 9'7 (3.02m x 2.92m)<br>Radiator. Built in wardrobe. Laminate flooring. Door to-                                                                                                                                                                                                       | ■ 3.42m x 4.50m<br>11'3" x 14'9"                                                                                                                                                                                                                                          |
|                                                                  | Newly Fitted En Suite Shower Room/WC                                                                                                                                                                                                                                                         |                                                                                                                                                                                                                                                                           |
|                                                                  | Shower cubicle with wall mounted shower. Pedestal wash hand basin with mixer tap.                                                                                                                                                                                                            |                                                                                                                                                                                                                                                                           |
|                                                                  | Low level WC. Laminate flooring. Heated towel rail. Extractor fan. Frosted double glazed window.                                                                                                                                                                                             | Ground Floor Hallway                                                                                                                                                                                                                                                      |
|                                                                  | Bedroom 2                                                                                                                                                                                                                                                                                    | Ground Floor<br>Cloakroom                                                                                                                                                                                                                                                 |
|                                                                  | 12'10 x 8'1 (3.91m x 2.46m)<br>Radiator. Laminate flooring. Double glazed window to front aspect.                                                                                                                                                                                            |                                                                                                                                                                                                                                                                           |
|                                                                  | Bedroom 3                                                                                                                                                                                                                                                                                    | Study         Study           Dining Room/Bedroom 5         ◀         2.60m x 1.96m         ◄           ◀         3.49m x 2.52m         ►         8'6" x 6'5"                                                                                                             |
|                                                                  | 9'11 x 7'4 (3.02m x 2.24m)                                                                                                                                                                                                                                                                   | 11'5" x 8'3"                                                                                                                                                                                                                                                              |
|                                                                  | Radiator. Laminate flooring. Double glazed window to front aspect.                                                                                                                                                                                                                           |                                                                                                                                                                                                                                                                           |
|                                                                  | Bedroom 4<br>8'4 x 7'9 (2.54m x 2.36m)                                                                                                                                                                                                                                                       |                                                                                                                                                                                                                                                                           |
|                                                                  | Radiator. Laminate flooring. Double glazed window to rear aspect.                                                                                                                                                                                                                            | Ground Floor First Floo<br>Approx 55 sq m / 595 sq ft Approx 50 s                                                                                                                                                                                                         |