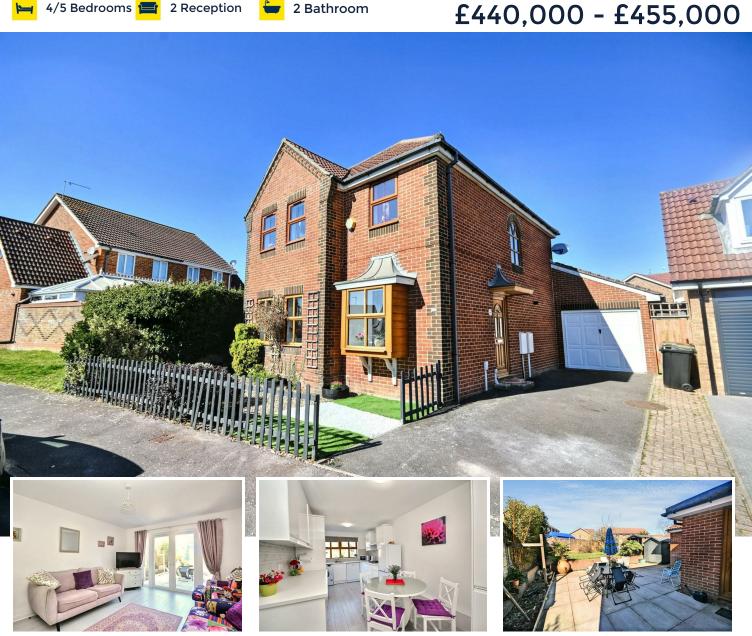

# **Guide Price** £440,000 - £455,000

#### 48 Rotherfield Avenue, Eastbourne, BN23 8JQ

\*\*\* GUIDE PRICE £440,000 - £445,000 \*\*\*

One of the finest houses we have seen within the North Langney area. This immaculately presented detached home has four/five bedrooms and two reception rooms. The property also includes a newly fitted cloakroom, kitchen/breakfast room and bathroom/WC. With En Suite facilities that further compliment this most impressive home. There are attractive lawned gardens which also has a sizeable patio area. The attached garage is also approached via a generous driveway. Further benefits include a new gas combination boiler and fuse board. Stone Cross Village, nearby schools and Langney shopping centre are all within the surrounding area. Eastbourne Town centre is approximately three miles distant. A viewing comes highly recommended.