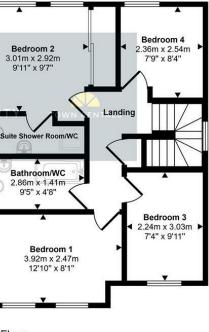

## 48 Rotherfield Avenue, Eastbourne, BN23 8JQ

| Main Features                                                    | Entrance<br>Private door to-                                                                                                                                                                                                                                                                 | Newly Fitted Bathroom/WC<br>Panelled bath with mixer tap, shower screen and wall mounted show                                                                                                                                                                             |
|------------------------------------------------------------------|----------------------------------------------------------------------------------------------------------------------------------------------------------------------------------------------------------------------------------------------------------------------------------------------|---------------------------------------------------------------------------------------------------------------------------------------------------------------------------------------------------------------------------------------------------------------------------|
| Immaculate Detached House                                        | Large Entrance Hallway                                                                                                                                                                                                                                                                       | vanity unit. Low level WC. Heated towel rail. Laminate flooring. Froste<br>Outside<br>The rear garden has an area of patio adjoining the house with steps le<br>gated side access.<br>Parking<br>There is a driveway that provides off road parking for multiple vehicles |
| Four/Five Bedrooms                                               | Radiator. Understairs cupboard. Laminate flooring.<br>Newly Fitted Ground Floor Cloakroom<br>Low level WC. Pedestal wash hand basin with mixer tap. Heated towel rail. Laminate<br>flooring. Frosted double glazed window.                                                                   |                                                                                                                                                                                                                                                                           |
| <ul> <li>Newly Fitted Ground Floor</li> <li>Cloakroom</li> </ul> |                                                                                                                                                                                                                                                                                              |                                                                                                                                                                                                                                                                           |
|                                                                  |                                                                                                                                                                                                                                                                                              |                                                                                                                                                                                                                                                                           |
| Dining Room/Bedroom 5                                            | Lounge                                                                                                                                                                                                                                                                                       | COUNCIL TAX BAND = E                                                                                                                                                                                                                                                      |
| Newly Fitted                                                     | 14'9 x 11'3 (4.50m x 3.43m)                                                                                                                                                                                                                                                                  | EPC = C                                                                                                                                                                                                                                                                   |
| Kitchen/Breakfast Room                                           | Radiator. Laminate flooring. Double glazed window to rear aspect. Double glazed french doors to rear garden.                                                                                                                                                                                 |                                                                                                                                                                                                                                                                           |
| Newly Fitted En Suite                                            | Dining Room/Bedroom 5                                                                                                                                                                                                                                                                        |                                                                                                                                                                                                                                                                           |
| Shower Room/WC to Master                                         | 11'5 x 8'3 (3.48m x 2.51m)<br>Radiator. Laminate flooring. Double glazed window to front aspect.                                                                                                                                                                                             | Approx Gross Internal Area<br>106 sq m / 1137 sq ft                                                                                                                                                                                                                       |
| Bedroom                                                          | Newly Fitted Kitchen/Breakfast Room                                                                                                                                                                                                                                                          |                                                                                                                                                                                                                                                                           |
| Newly Fitted Bathroom/WC                                         | 16'5 x 8'5 (5.00m x 2.57m)<br>Fitted range of white wall and base units with surrounding worksurfaces and<br>cupboards and drawers under. Inset stainless steel sink bowl with mixer tap and four<br>ring gas hob. Eye level electric oven. Space for fridge freezer. Space and plumbing for |                                                                                                                                                                                                                                                                           |
| Lawn & Patio Rear Garden                                         |                                                                                                                                                                                                                                                                                              |                                                                                                                                                                                                                                                                           |
| • Driveway & Garage                                              | washing machine and dishwasher. Radiator. Laminate flooring. New combination boiler. Double glazed window to rear aspect and door to garden.                                                                                                                                                 | Kitchen/                                                                                                                                                                                                                                                                  |
|                                                                  | Stairs from Ground to First Floor Landing                                                                                                                                                                                                                                                    | Breakfast Room > 2.57m x 5.00m                                                                                                                                                                                                                                            |
|                                                                  | Storage cupboard. Carpet. Access to loft (not inspected). Double glazed window to side aspect.                                                                                                                                                                                               | 8'5" x 16'5"<br>◀ Be<br>3.01                                                                                                                                                                                                                                              |
|                                                                  | Master Bedroom                                                                                                                                                                                                                                                                               | Lounge                                                                                                                                                                                                                                                                    |
|                                                                  | 9'11 x 9'7 (3.02m x 2.92m)<br>Radiator. Built in wardrobe. Laminate flooring. Door to-                                                                                                                                                                                                       | ■ 3.42m x 4.50m<br>11'3" x 14'9"                                                                                                                                                                                                                                          |
|                                                                  | Newly Fitted En Suite Shower Room/WC                                                                                                                                                                                                                                                         |                                                                                                                                                                                                                                                                           |
|                                                                  | Shower cubicle with wall mounted shower. Pedestal wash hand basin with mixer tap.                                                                                                                                                                                                            |                                                                                                                                                                                                                                                                           |
|                                                                  | Low level WC. Laminate flooring. Heated towel rail. Extractor fan. Frosted double glazed window.                                                                                                                                                                                             | Ground Floor Hallway                                                                                                                                                                                                                                                      |
|                                                                  | Bedroom 2                                                                                                                                                                                                                                                                                    | Ground Floor<br>Cloakroom                                                                                                                                                                                                                                                 |
|                                                                  | 12'10 x 8'1 (3.91m x 2.46m)<br>Radiator. Laminate flooring. Double glazed window to front aspect.                                                                                                                                                                                            |                                                                                                                                                                                                                                                                           |
|                                                                  | Bedroom 3                                                                                                                                                                                                                                                                                    | Study         Study           Dining Room/Bedroom 5         ◀         2.60m x 1.96m         ◄           ◀         3.49m x 2.52m         ►         8'6" x 6'5"                                                                                                             |
|                                                                  | 9'11 x 7'4 (3.02m x 2.24m)                                                                                                                                                                                                                                                                   | 11'5" x 8'3"                                                                                                                                                                                                                                                              |
|                                                                  | Radiator. Laminate flooring. Double glazed window to front aspect.                                                                                                                                                                                                                           |                                                                                                                                                                                                                                                                           |
|                                                                  | Bedroom 4<br>8'4 x 7'9 (2.54m x 2.36m)                                                                                                                                                                                                                                                       |                                                                                                                                                                                                                                                                           |
|                                                                  | Radiator. Laminate flooring. Double glazed window to rear aspect.                                                                                                                                                                                                                            | Ground Floor First Floo<br>Approx 55 sq m / 595 sq ft Approx 50 s                                                                                                                                                                                                         |

for multiple vehicles.

First Floor Approx 50 sq m / 542 sq ft

ot to scale. Measurements of rooms, doors, windows, and any items are approximate r mis-statement. Icons of items such as bathroom suites are representations only and e the real items. Made with Made Snappy 360.