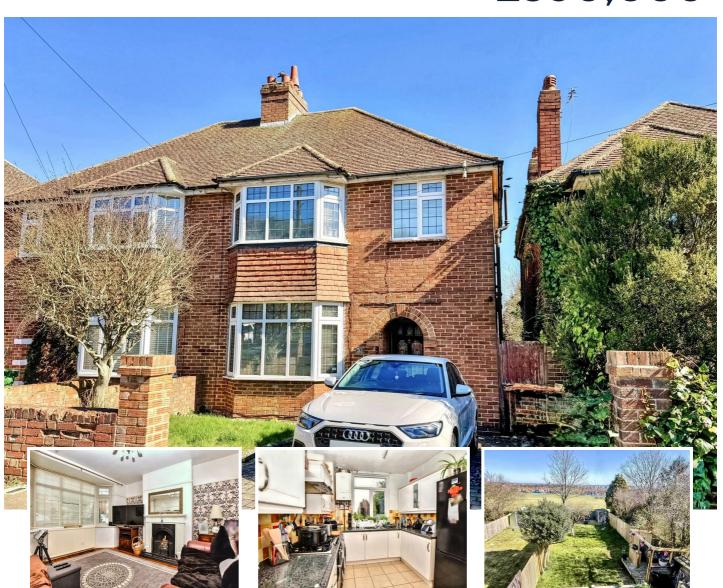

# 33 Sancroft Road, Eastbourne, BN20 8HA

Backing directly onto Old Town recreation ground, this bay fronted semi detached house has three bedrooms and two ground floor receptions with off street parking to the front for two cars. Being sold CHAIN FREE, there is a lovely rear garden which extends to approximately 100' in length and further benefits include a cloakroom and a bathroom/wc. Double glazing and gas fired central heating and radiators extend throughout. Local schools, shops in the busy Albert shopping parade and bus services into town can all be found nearby. The South Downs is also within walking distance.

# 33 Sancroft Road, Eastbourne, BN20 8HA

£390,000