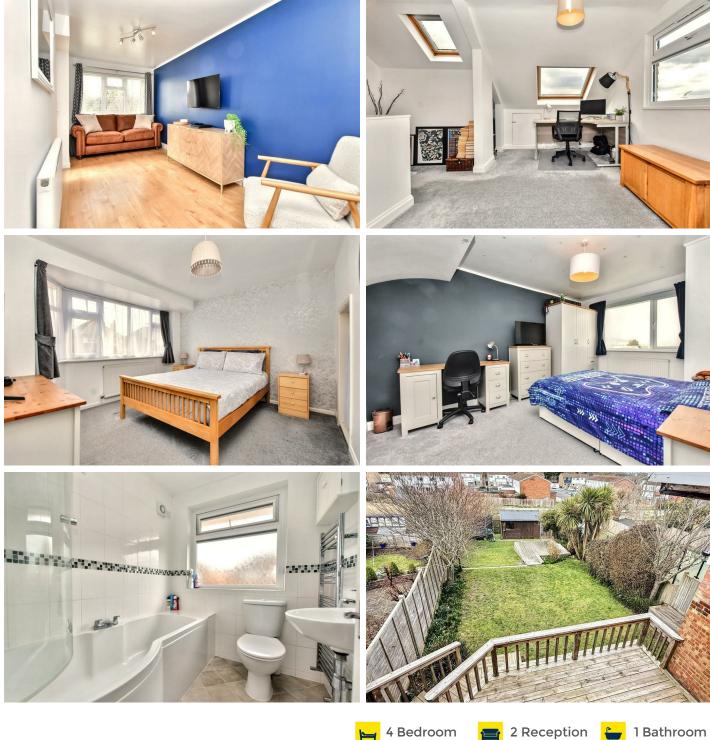

### 141 Astaire Avenue, Eastbourne, BN22 8UU

| Main Features                                 | Entrance<br>Double glazed composite door to-                                                                                                                                                                                                                                                                                                                                    |
|-----------------------------------------------|---------------------------------------------------------------------------------------------------------------------------------------------------------------------------------------------------------------------------------------------------------------------------------------------------------------------------------------------------------------------------------|
| <ul> <li>Extended Bay Fronted Semi</li> </ul> | Entrance Hallway<br>Radiator. Understairs cupboard. Wood laminate flooring. Double glazed window<br>to side aspect.                                                                                                                                                                                                                                                             |
| Detached House                                |                                                                                                                                                                                                                                                                                                                                                                                 |
| Four Bedrooms                                 | Cloakroom                                                                                                                                                                                                                                                                                                                                                                       |
| Ground Floor Cloakroom                        | Low level WC. Wall mounted wash hand basin with mixer tap. Part tiled walls.<br>Wood laminate flooring.                                                                                                                                                                                                                                                                         |
| Sitting Room                                  | Sitting Room<br>13'5 x 10'10 (4.09m x 3.30m)<br>Radiator. Carpet. Double glazed window to front aspect.                                                                                                                                                                                                                                                                         |
| Kitchen/Dining Room                           |                                                                                                                                                                                                                                                                                                                                                                                 |
| <ul> <li>Family Room/Snug</li> </ul>          | Kitchen/Dining Room<br>17'1 x 13'7 (5.21m x 4.14m)<br>Range of units comprising of bowl and a half stainless steel sink unit and mixer<br>tap with part tiled walls and surrounding worksurfaces with cupboards and<br>drawers under. Space for range cooker. Integrated dishwasher and washing<br>machine. Range of wall mounted units and extractor. Space for American style |
| Bathroom/WC                                   |                                                                                                                                                                                                                                                                                                                                                                                 |
| • Lawn and Decked Rear                        |                                                                                                                                                                                                                                                                                                                                                                                 |
| Garden                                        |                                                                                                                                                                                                                                                                                                                                                                                 |
| Driveway Providing Off Road                   | fridge freezer. Radiator. Wood laminate flooring. Double glazed door to rear.<br>Double glazed window to rear aspect. Double glazed door to rear.                                                                                                                                                                                                                               |
| Parking                                       | Family Room/Snug                                                                                                                                                                                                                                                                                                                                                                |
| <ul> <li>Gas Central Heating &amp;</li> </ul> | 17'4 x 7'7 (5.28m x 2.31m)<br>Radiator. Wood laminate flooring. Double glazed windows to front and rear<br>aspect. Double glazed door to rear.                                                                                                                                                                                                                                  |
| Double Glazing Throughout                     |                                                                                                                                                                                                                                                                                                                                                                                 |
|                                               | Stairs from Ground to First Floor Landing<br>Carpet. Double glazed window to side aspect.                                                                                                                                                                                                                                                                                       |
|                                               | Bedroom 2<br>13'7 x 9'11 (4.14m x 3.02m)<br>Radiator. Carpet. Airing cupboard housing gas boiler. Double glazed window to<br>rear aspect with views towards the South Downs.                                                                                                                                                                                                    |
|                                               | Bedroom 3<br>11'1 x 10'10 (3.38m x 3.30m)<br>Radiator. Carpet. Understairs cupboard. Double glazed window to front aspect.                                                                                                                                                                                                                                                      |
|                                               | Bedroom 4<br>10'4 x 7'1 (3.15m x 2.16m)<br>Radiator. Carpet. Double glazed window to rear aspect.                                                                                                                                                                                                                                                                               |
|                                               | Bathroom/WC<br>Panelled shower bath with shower screen and wall mounted shower. Wall<br>mounted wash hand basin with mixer tap. Low level WC. Heated towel rail. Part<br>tiled walls. Frosted double glazed window.                                                                                                                                                             |
|                                               | Stairs from First to Second Floor Landing                                                                                                                                                                                                                                                                                                                                       |
|                                               | Master Bedroom<br>14'6 x 13'11 (4.42m x 4.24m)<br>Radiator. Carpet. Eaves storage. Double glazed window to side aspect and two                                                                                                                                                                                                                                                  |

Velux windows to rear aspect.

#### Outside

There is a lovely rear garden which extends to approximately 90' in length with areas of lawn and decking. There is a large shed and gated gated access to the side and rear.

Parking Off street parking is arranged to the front.