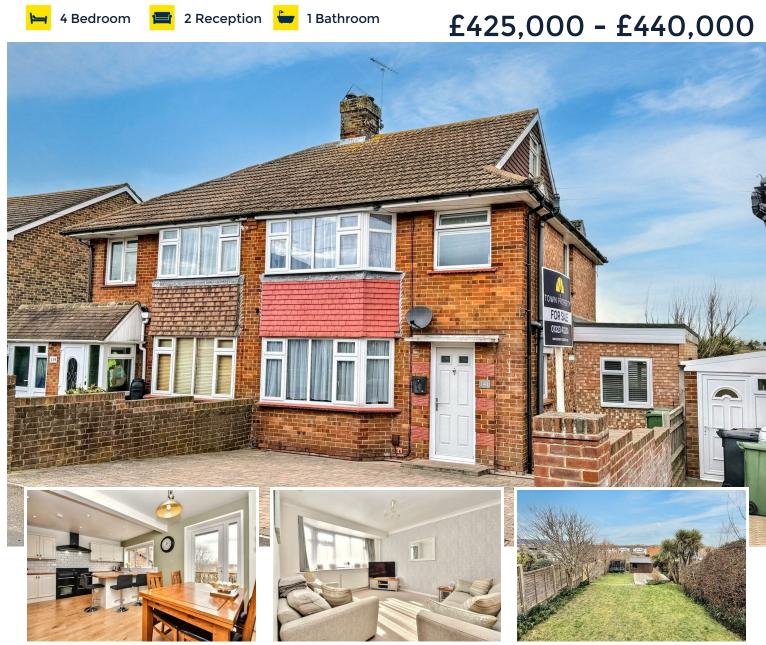

#### 141 Astaire Avenue, Eastbourne, BN22 8UU

\*\*\* GUIDE PRICE £425,000 - £440,000 \*\*\*

Favourably located in Roselands, this impressive and extended semi detached house has four bedrooms and is ideally suited for families. In excellent decorative order throughout, there are two ground floor receptions and the modern kitchen/dining room provides direct access to the rear garden. Benefits include a cloakroom and a family bathroom/wc whilst the rear garden is laid to decking and lawn with distant views towards the South Downs also being enjoyed. A driveway to the front provides invaluable off street parking. Local schools and shops on Seaside can also be found within close walking distance.

### 141 Astaire Avenue, Eastbourne, BN22 8UU

| Main Features                                 | Entrance<br>Double glazed composite door to-                                                                                                                                                                                                                                                                                                                                    |
|-----------------------------------------------|---------------------------------------------------------------------------------------------------------------------------------------------------------------------------------------------------------------------------------------------------------------------------------------------------------------------------------------------------------------------------------|
| <ul> <li>Extended Bay Fronted Semi</li> </ul> | Entrance Hallway<br>Radiator. Understairs cupboard. Wood laminate flooring. Double glazed window<br>to side aspect.                                                                                                                                                                                                                                                             |
| Detached House                                |                                                                                                                                                                                                                                                                                                                                                                                 |
| Four Bedrooms                                 | Cloakroom                                                                                                                                                                                                                                                                                                                                                                       |
| Ground Floor Cloakroom                        | Low level WC. Wall mounted wash hand basin with mixer tap. Part tiled walls.<br>Wood laminate flooring.                                                                                                                                                                                                                                                                         |
| Sitting Room                                  | Sitting Room<br>13'5 x 10'10 (4.09m x 3.30m)<br>Radiator. Carpet. Double glazed window to front aspect.                                                                                                                                                                                                                                                                         |
| Kitchen/Dining Room                           |                                                                                                                                                                                                                                                                                                                                                                                 |
| <ul> <li>Family Room/Snug</li> </ul>          | Kitchen/Dining Room<br>17'1 x 13'7 (5.21m x 4.14m)<br>Range of units comprising of bowl and a half stainless steel sink unit and mixer<br>tap with part tiled walls and surrounding worksurfaces with cupboards and<br>drawers under. Space for range cooker. Integrated dishwasher and washing<br>machine. Range of wall mounted units and extractor. Space for American style |
| Bathroom/WC                                   |                                                                                                                                                                                                                                                                                                                                                                                 |
| • Lawn and Decked Rear                        |                                                                                                                                                                                                                                                                                                                                                                                 |
| Garden                                        |                                                                                                                                                                                                                                                                                                                                                                                 |
| Driveway Providing Off Road                   | fridge freezer. Radiator. Wood laminate flooring. Double glazed door to rear.<br>Double glazed window to rear aspect. Double glazed door to rear.                                                                                                                                                                                                                               |
| Parking                                       | Family Room/Snug                                                                                                                                                                                                                                                                                                                                                                |
| <ul> <li>Gas Central Heating &amp;</li> </ul> | 17'4 x 7'7 (5.28m x 2.31m)<br>Radiator. Wood laminate flooring. Double glazed windows to front and rear<br>aspect. Double glazed door to rear.                                                                                                                                                                                                                                  |
| Double Glazing Throughout                     |                                                                                                                                                                                                                                                                                                                                                                                 |
|                                               | Stairs from Ground to First Floor Landing<br>Carpet. Double glazed window to side aspect.                                                                                                                                                                                                                                                                                       |
|                                               | Bedroom 2<br>13'7 x 9'11 (4.14m x 3.02m)<br>Radiator. Carpet. Airing cupboard housing gas boiler. Double glazed window to<br>rear aspect with views towards the South Downs.                                                                                                                                                                                                    |
|                                               | Bedroom 3<br>11'1 x 10'10 (3.38m x 3.30m)<br>Radiator. Carpet. Understairs cupboard. Double glazed window to front aspect.                                                                                                                                                                                                                                                      |
|                                               | Bedroom 4<br>10'4 x 7'1 (3.15m x 2.16m)<br>Radiator. Carpet. Double glazed window to rear aspect.                                                                                                                                                                                                                                                                               |
|                                               | Bathroom/WC<br>Panelled shower bath with shower screen and wall mounted shower. Wall<br>mounted wash hand basin with mixer tap. Low level WC. Heated towel rail. Part<br>tiled walls. Frosted double glazed window.                                                                                                                                                             |
|                                               | Stairs from First to Second Floor Landing                                                                                                                                                                                                                                                                                                                                       |
|                                               | Master Bedroom<br>14'6 x 13'11 (4.42m x 4.24m)<br>Radiator. Carpet. Eaves storage. Double glazed window to side aspect and two                                                                                                                                                                                                                                                  |

#### Outside

There is a lovely rear garden which extends to approximately 90' in length with areas of lawn and decking. There is a large shed and gated gated access to the side and rear.

Parking Off street parking is arranged to the front.