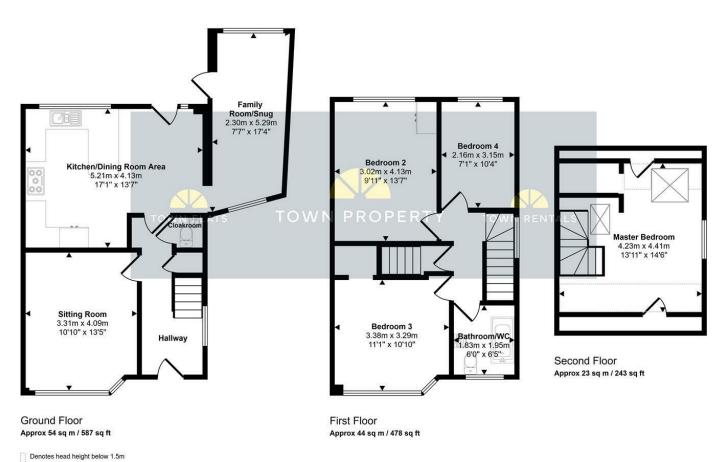

### 141 Astaire Avenue, Eastbourne, BN22 8UU

| Main Features                                 | Entrance<br>Double glazed composite door to-                                                                                                                                                                                                                                                                                                                                    |
|-----------------------------------------------|---------------------------------------------------------------------------------------------------------------------------------------------------------------------------------------------------------------------------------------------------------------------------------------------------------------------------------------------------------------------------------|
| <ul> <li>Extended Bay Fronted Semi</li> </ul> | Entrance Hallway<br>Radiator. Understairs cupboard. Wood laminate flooring. Double glazed window<br>to side aspect.                                                                                                                                                                                                                                                             |
| Detached House                                |                                                                                                                                                                                                                                                                                                                                                                                 |
| Four Bedrooms                                 | Cloakroom                                                                                                                                                                                                                                                                                                                                                                       |
| Ground Floor Cloakroom                        | Low level WC. Wall mounted wash hand basin with mixer tap. Part tiled walls.<br>Wood laminate flooring.                                                                                                                                                                                                                                                                         |
| Sitting Room                                  | Sitting Room<br>13'5 x 10'10 (4.09m x 3.30m)<br>Radiator. Carpet. Double glazed window to front aspect.                                                                                                                                                                                                                                                                         |
| Kitchen/Dining Room                           |                                                                                                                                                                                                                                                                                                                                                                                 |
| <ul> <li>Family Room/Snug</li> </ul>          | Kitchen/Dining Room<br>17'1 x 13'7 (5.21m x 4.14m)<br>Range of units comprising of bowl and a half stainless steel sink unit and mixer<br>tap with part tiled walls and surrounding worksurfaces with cupboards and<br>drawers under. Space for range cooker. Integrated dishwasher and washing<br>machine. Range of wall mounted units and extractor. Space for American style |
| Bathroom/WC                                   |                                                                                                                                                                                                                                                                                                                                                                                 |
| • Lawn and Decked Rear                        |                                                                                                                                                                                                                                                                                                                                                                                 |
| Garden                                        |                                                                                                                                                                                                                                                                                                                                                                                 |
| Driveway Providing Off Road                   | fridge freezer. Radiator. Wood laminate flooring. Double glazed door to rear.<br>Double glazed window to rear aspect. Double glazed door to rear.                                                                                                                                                                                                                               |
| Parking                                       | Family Room/Snug                                                                                                                                                                                                                                                                                                                                                                |
| <ul> <li>Gas Central Heating &amp;</li> </ul> | 17'4 x 7'7 (5.28m x 2.31m)<br>Radiator. Wood laminate flooring. Double glazed windows to front and rear<br>aspect. Double glazed door to rear.                                                                                                                                                                                                                                  |
| Double Glazing Throughout                     |                                                                                                                                                                                                                                                                                                                                                                                 |
|                                               | Stairs from Ground to First Floor Landing<br>Carpet. Double glazed window to side aspect.                                                                                                                                                                                                                                                                                       |
|                                               | Bedroom 2<br>13'7 x 9'11 (4.14m x 3.02m)<br>Radiator. Carpet. Airing cupboard housing gas boiler. Double glazed window to<br>rear aspect with views towards the South Downs.                                                                                                                                                                                                    |
|                                               | Bedroom 3<br>11'1 x 10'10 (3.38m x 3.30m)<br>Radiator. Carpet. Understairs cupboard. Double glazed window to front aspect.                                                                                                                                                                                                                                                      |
|                                               | Bedroom 4<br>10'4 x 7'1 (3.15m x 2.16m)<br>Radiator. Carpet. Double glazed window to rear aspect.                                                                                                                                                                                                                                                                               |
|                                               | Bathroom/WC<br>Panelled shower bath with shower screen and wall mounted shower. Wall<br>mounted wash hand basin with mixer tap. Low level WC. Heated towel rail. Part<br>tiled walls. Frosted double glazed window.                                                                                                                                                             |
|                                               | Stairs from First to Second Floor Landing                                                                                                                                                                                                                                                                                                                                       |
|                                               | Master Bedroom<br>14'6 x 13'11 (4.42m x 4.24m)<br>Radiator. Carpet. Eaves storage. Double glazed window to side aspect and two                                                                                                                                                                                                                                                  |

COUNCIL TAX BAND = D

EPC = C

Approx Gross Internal Area 121 sq m / 1307 sq ft

This floorplan is only for illustrative purposes and is not to scale. Measurements of rooms, doors, windows, and any items are approximate and no responsibility is taken for any error, omission or mis-statement. Icons of items such as bathroom suites are representations only and may not look like the real items. Made with Made Snappy 360.