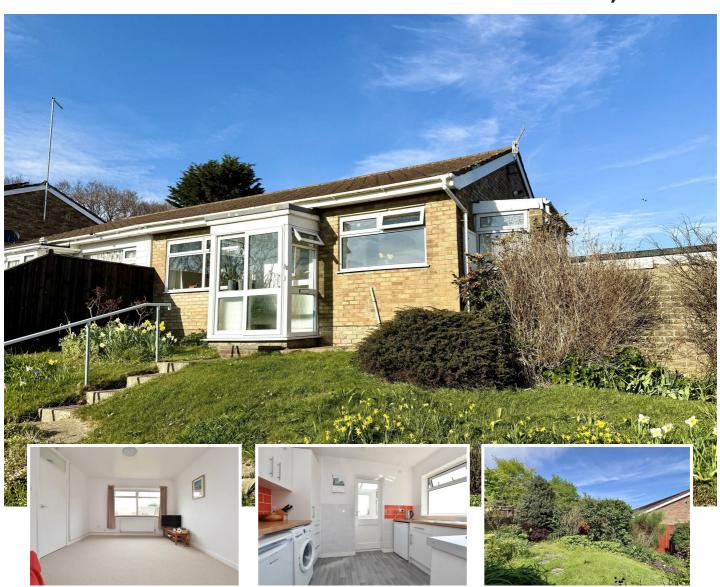

# 38 Jay Close, Eastbourne, BN23 7RW

Nestled away in the Birds Estate in Langney, this much improved bungalow is semi detached and comes with mature gardens and a garage located in the adjacent block. Having two double bedrooms, there is a refitted kitchen, newly fitted bathroom/wc and recently installed gas boiler whilst the property is newly decorated throughout. There is also a front porch and useful side porch/utility. Languey shopping centre is within close walking distance where regular buses into town can also be found. Eastbourne's exciting marina development and Hampden Park mainline railway station can also be found nearby.

# 38 Jay Close, Eastbourne. BN23 7RW

£280,000

Modern Kitchen

Radiator. Engineered oak flooring. Airing and store cupboards housing gas boiler. Access to loft (not inspected). Door to-

Bathroom/WC

Sitting/Dining Room

Mature Gardens

15'33 x 11'83 (4.57m x 3.35m) Radiator. Carpet. Double glazed window. Door to-

#### **Modern Kitchen**

10'65 x 8'57 (3.05m x 2.44m)

Range of units comprising of single drainer sink unit and mixer tap with part tiled walls and surrounding work surfaces with cupboards and drawers under. Inset four ring electric hob and electric oven under. Space for fridge and freezer. Space and plumbing for washing machine. Range of wall mounted units. Door to side porch.

## Outside

There are mature gardens, the rear being well planted with many flowers and shrubs.