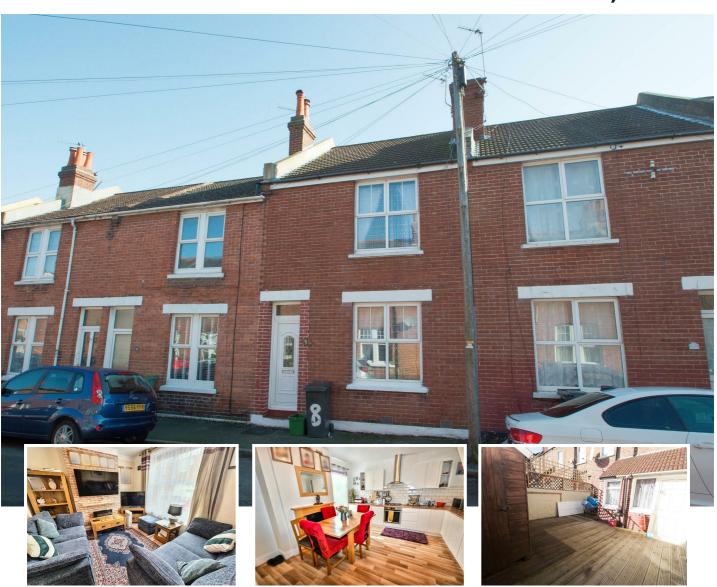

# 8 Hoad Road, Eastbourne, BN22 8DX

Located in Seaside within close walking distance of shops and the picturesque seafront, this period terraced home provides deceptively spacious accomodation that includes two double bedrooms. The property features an open plan fitted kitchen/dining room, sitting room and a useful utility room. In addition, the Shower Room/wc is stylish and the property is in good decorative order throughout. To the rear is a walled garden and the mainline railway station, Beacons shopping centre and Victorian Pier are all within close walking distance.

# **Entrance Hallway**

Radiator. Understairs cupboard. Laminate flooring.

Two Double Bedrooms

11'8 x 11'0 (3.56m x 3.35m)

Kitchen/Dining Room

Radiator. Television and satellite point. Laminate flooring. Double glazed window to front aspect.

Utility Room

Lounge

# Open Plan Kitchen/Dining Room

Shower Room/WC

15'3 x 13'7 (4.65m x 4.14m)

Double Glazing

Range of fitted units comprising single drainer sink unit and mixer tap with surrounding worksurfaces and part tiled walls with cupboards and drawers under. In set 4 ring gas hob with electric oven under and range of wall mounted units and wall mounted extractor above. Radiator. Electric fire with wood surround. Laminate flooring. Double glazed window to rear aspect.

Gas Central Heating

**Utility Room** 

Garden

9'1 x 5'4 (2.77m x 1.63m)

Range of wall and base units below worktops. Inset two bowl sink with chrome mixer tap. Space and plumbing for washing machine and dish washer. Space for fridge freezer. Part tiled walls. Tiled flooring. Radiator. Double glazed window to rear and side aspect. Double glazed door to garden.

## Outside

Rear Garden: Enclosed rear garden, fully decked.

EPC = D

**COUNCIL TAX BAND = B** 

www.town-property.com | E. info@town-property.com | T. 01323 412200