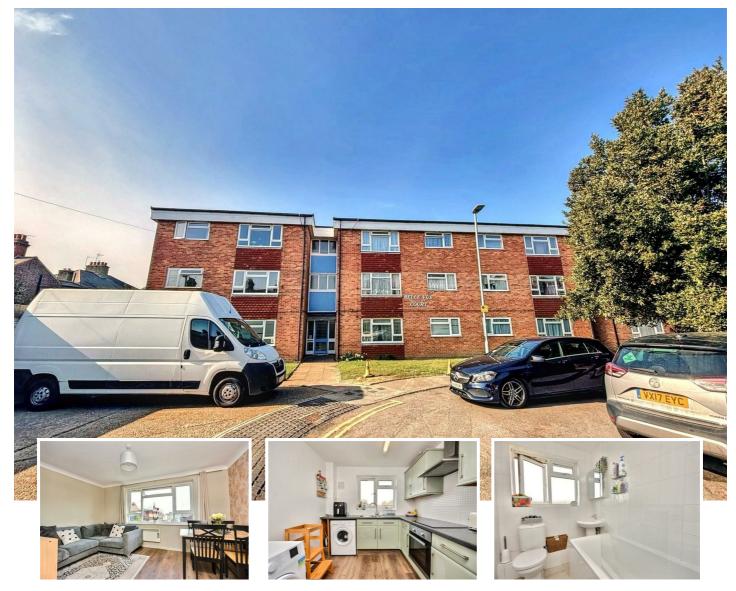

## 5 Belle Vue Court, Belle Vue Road, Eastbourne, BN22 7RF

## \*\*\*GUIDE PRICE £180,000 - £190,000\*\*\*

A well proportioned and spacious two bedroom second (top) floor apartment that is within easy walking distance of local shops and the seafront. Situated in this cul-de-sac setting in the Roselands the flat benefits from two double bedrooms, a refitted kitchen & bathroom, double glazing, electric heating and a lock-up garage. With a lease in excess of 100 years an internal inspection comes highly recommended. 5 Belle Vue Court, Belle Vue Road, Eastbourne, BN22 7RF

## Guide Price £180,000 - £200,000

Leasehold

| Main Features                          | Entrance<br>Communal entrance. Stairs to second floor private entrance door to -                                                                                                                                                                                                                                                                                                              |
|----------------------------------------|-----------------------------------------------------------------------------------------------------------------------------------------------------------------------------------------------------------------------------------------------------------------------------------------------------------------------------------------------------------------------------------------------|
| <ul> <li>Spacious Roselands</li> </ul> | Hallway                                                                                                                                                                                                                                                                                                                                                                                       |
| Apartment                              | Wall mounted electric heater. Wood effect flooring.                                                                                                                                                                                                                                                                                                                                           |
| • 2 Bedrooms                           | Lounge<br>13'10 x 9'8 (4.22m x 2.95m )<br>Wall mounted electric heater. Coved ceiling. Wood effect flooring. Double<br>glazed window.                                                                                                                                                                                                                                                         |
| <ul> <li>Second (Top) Floor</li> </ul> |                                                                                                                                                                                                                                                                                                                                                                                               |
| • Lounge                               |                                                                                                                                                                                                                                                                                                                                                                                               |
| Fitted Kitchen                         | Fitted Kitchen<br>10'2 x 7'11 (3.10m x 2.41m)<br>Range of fitted wall and base units. Worktop with inset single drainer sink<br>unit and mixer tap. Built-in electric oven and hob with stainless steel<br>extractor cookerhood. Plumbing and space for washing machine. Space for<br>upright fridge/freezer. Wood effect flooring. Part tiled walls. Double<br>glazed window to rear aspect. |
| Modern Bathroom/WC                     |                                                                                                                                                                                                                                                                                                                                                                                               |
| Double Glazing                         |                                                                                                                                                                                                                                                                                                                                                                                               |
| Electric Heating                       |                                                                                                                                                                                                                                                                                                                                                                                               |
| • Carage                               | Bedroom 1<br>12'11 x 9'7 (3.94m x 2.92m )<br>Coved ceiling. Wood effect flooring. Double glazed window to front<br>aspect.                                                                                                                                                                                                                                                                    |
|                                        | Bedroom 2<br>10'0 x 9'8 (3.05m x 2.95m )<br>Wall mounted electric heater. Coved ceiling. Wood effect flooring. Double<br>glazed window to rear aspect.                                                                                                                                                                                                                                        |
|                                        | Modern Bathroom/WC<br>White suite comprising panelled bath with chrome mixer tap, shower over<br>and shower screen. Low level WC. Pedestal wash hand basin with mixer<br>tap. Tiled walls. Chrome heated towel rail. Frosted double glazed window.                                                                                                                                            |
|                                        | Parking<br>The flat has a lock-up garage with an up & over door to the rear.                                                                                                                                                                                                                                                                                                                  |
|                                        | EPC = E                                                                                                                                                                                                                                                                                                                                                                                       |
|                                        | Council Tax Band = B                                                                                                                                                                                                                                                                                                                                                                          |
|                                        |                                                                                                                                                                                                                                                                                                                                                                                               |