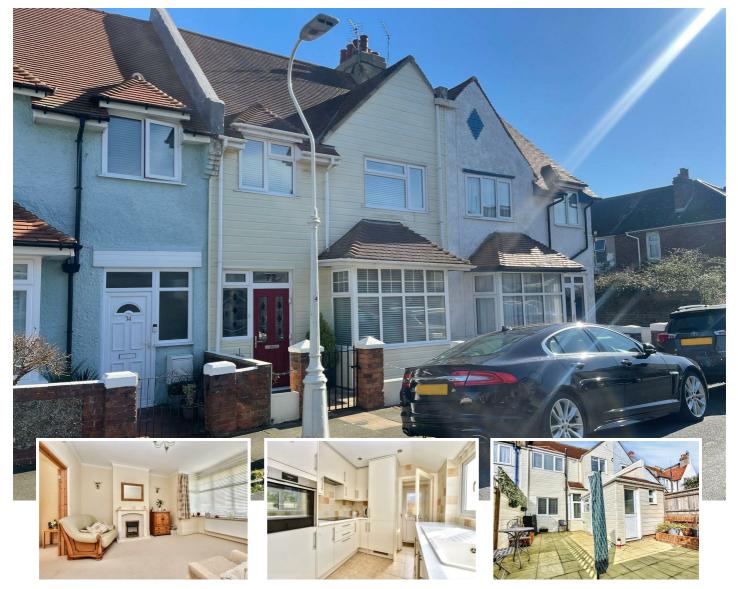

### 72 Sidley Road, Eastbourne, BN22 7JP

#### \*\*\* GUIDE PRICE £320,000 - £330,000 \*\*\*

Just yards from the delightful Princes Park and picturesque seafront, this attractive CHAIN FREE Period home in the Redoubt area of Eastbourne has three bedrooms and three receptions. Presented to a high standard throughout, there is a fitted kitchen with integrated appliances and a large and luxurious shower room/wc. In addition, there is a useful cloakroom and double glazing and gas fired central heating and radiators extend throughout. To the rear is a pleasant patio garden with gated access. Eastbourne town centre is approximately one mile distant.

# Guide Price £320,000 - £325,000

| Main Features                                        | Entrance<br>Frosted double glazed door to-                                                                                                                                                                                                                                                                                                                                                                                          |
|------------------------------------------------------|-------------------------------------------------------------------------------------------------------------------------------------------------------------------------------------------------------------------------------------------------------------------------------------------------------------------------------------------------------------------------------------------------------------------------------------|
| CHAIN FREE Period Terraced House                     | Vestibule<br>Frosted double glazed window. Inner door to-                                                                                                                                                                                                                                                                                                                                                                           |
| Three Bedrooms                                       | Hallway<br>Radiator. Understairs cupboard. Carpet. Meter cupboard.                                                                                                                                                                                                                                                                                                                                                                  |
| Sitting Room                                         | Sitting Room<br>Radiator. Fireplace surround with mantel above and inset gas fire. Carpet. Double glazed<br>window to front aspect. Double doors to-<br>Dining Room                                                                                                                                                                                                                                                                 |
| Dining Room                                          |                                                                                                                                                                                                                                                                                                                                                                                                                                     |
| <ul> <li>Garden/Breakfast Room</li> </ul>            |                                                                                                                                                                                                                                                                                                                                                                                                                                     |
| • Kitchen                                            | Radiator. Carpet. Door to hallway. Double glazed window to rear aspect.                                                                                                                                                                                                                                                                                                                                                             |
| Cloakroom                                            | Garden/Breakfast Room<br>Radiator. Carpet. Double glazed window to rear and side aspect.                                                                                                                                                                                                                                                                                                                                            |
| Luxury Shower Room/WC                                | Kitchen                                                                                                                                                                                                                                                                                                                                                                                                                             |
| <ul> <li>Patio Rear Garden</li> </ul>                | Range of units comprising of single drainer sink unit and mixer tap with part tiled walls<br>and surrounding worksurfaces with cupboards and drawers under. Inset four ring induction<br>hob with eye level electric oven. Integrated fridge freezer and washing machine. Range of<br>wall mounted units and concealed extractor. Cupboard for housing microwave. Tiled<br>flooring. Radiator. Double glazed window to side aspect. |
| <ul> <li>Double Glazing &amp; Gas Central</li> </ul> |                                                                                                                                                                                                                                                                                                                                                                                                                                     |
| Heating Throughout                                   |                                                                                                                                                                                                                                                                                                                                                                                                                                     |
|                                                      | Rear Lobby<br>Radiator. Tiled floor. Double glazed door to rear aspect.                                                                                                                                                                                                                                                                                                                                                             |
|                                                      | Cloakroom<br>Low level WC. Wall mounted wash hand basin with mixer tap with vanity unit under. Fully<br>tiled walls. Radiator.                                                                                                                                                                                                                                                                                                      |
|                                                      | Stairs from Ground to First Floor Landing<br>Store cupboard. Access to loft (not inspected).                                                                                                                                                                                                                                                                                                                                        |
|                                                      | Bedroom 1<br>Radiator. Built in wardrobe. Carpet. Double glazed window to front aspect.                                                                                                                                                                                                                                                                                                                                             |
|                                                      | Bedroom 2<br>Radiator. Built in wardrobe. Carpet. Double glazed window to rear aspect.                                                                                                                                                                                                                                                                                                                                              |
|                                                      | Bedroom 3<br>Radiator. Carpet. Double glazed window to front aspect.                                                                                                                                                                                                                                                                                                                                                                |
|                                                      | Luxury Shower Room/WC<br>Large walk in shower cubicle with wall mounted shower. Wall mounted wash hand basin<br>with mixer tap and vanity unit below. Low level WC. Fully tiled walls. Cupboard housing<br>gas boiler. Frosted double glazed window.                                                                                                                                                                                |
|                                                      | Outside<br>There is a pleasant patio garden arranged to the rear of the house with gated access.                                                                                                                                                                                                                                                                                                                                    |
|                                                      | EPC = D                                                                                                                                                                                                                                                                                                                                                                                                                             |
|                                                      | COUNCIL TAX BAND = C                                                                                                                                                                                                                                                                                                                                                                                                                |
|                                                      |                                                                                                                                                                                                                                                                                                                                                                                                                                     |