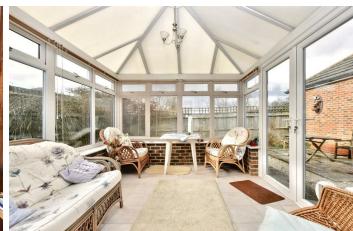

#### The Old Bakery Lion Hill, Stone Cross, Pevensey, BN24 5EG

Being sold CHAIN FREE, this individual detached house in the heart of Stone Cross Village is arranged with versatile accommodation that comprises three/four bedrooms and one/two receptions. The sitting/dining room affords access to the double glazed conservatory and the fitted kitchen/breakfast room leads to a useful utility room. Further benefits include a cloakroom, en suite to the master bedroom and a further bathroom/wc with a walled rear garden. Double glazing and gas fired central heating extend throughout and generous driveway provides ample off street parking and this leads to a double garage which is set back to the rear. Distant views can also be enjoyed from the master bedroom towards the South Downs and the Village shops, school and bus services into town are all close by.

### The Old Bakery Lion Hill, Stone Cross, Pevensey, BN24 5EG

| Main Features                              | Entrance<br>Frosted double glazed door to-                                                                                                                                                                                                                                                                                                                                                                                      | Outside<br>There is a small walled rear garden with gated side access.                                                                                                                                                                                             |
|--------------------------------------------|---------------------------------------------------------------------------------------------------------------------------------------------------------------------------------------------------------------------------------------------------------------------------------------------------------------------------------------------------------------------------------------------------------------------------------|--------------------------------------------------------------------------------------------------------------------------------------------------------------------------------------------------------------------------------------------------------------------|
| Detached House                             | Entrance Hallway<br>Radiator. Carpet.                                                                                                                                                                                                                                                                                                                                                                                           | Parking<br>A generous driveway to the side provides ample off street parking and lea                                                                                                                                                                               |
| Three/Four Bedrooms                        | Cloakroom<br>Low level WC. Pedestal wash hand basin. Radiator. Frosted double glazed window.                                                                                                                                                                                                                                                                                                                                    | Double Garage<br>15'95 x 15'79 (4.57m x 4.57m)                                                                                                                                                                                                                     |
| Cloakroom                                  | Study/Bedroom 4                                                                                                                                                                                                                                                                                                                                                                                                                 | Remote up and over door. Electric power and light.<br>EPC = C                                                                                                                                                                                                      |
| <ul> <li>Sitting/Dining Room</li> </ul>    | 8'9 x 8'7 (2.67m x 2.62m)<br>Radiator. Carpet. Double glazed window to front aspect.                                                                                                                                                                                                                                                                                                                                            | EPC – C<br>Council Tax Band = E                                                                                                                                                                                                                                    |
| Double Glazed Conservatory                 | Sitting Room Area<br>12'9 x 11'11 (3.89m x 3.63m)                                                                                                                                                                                                                                                                                                                                                                               |                                                                                                                                                                                                                                                                    |
| <ul> <li>Kitchen/Breakfast Room</li> </ul> | Radiator. Carpet. Fireplace surround with mantel above and inset gas fire. Double glazed window to rear aspect.                                                                                                                                                                                                                                                                                                                 |                                                                                                                                                                                                                                                                    |
| Utility Room                               | Dining Area                                                                                                                                                                                                                                                                                                                                                                                                                     | Approx Gross Internal A<br>129 sq m / 1384 sq ft                                                                                                                                                                                                                   |
| • En Suite Shower Room/WC                  | 10'0 x 9'9 (3.05m x 2.97m)<br>Radiator. Carpet. Double glazed window to rear aspect.                                                                                                                                                                                                                                                                                                                                            |                                                                                                                                                                                                                                                                    |
| & Bathroom/WC                              | Double Glazed Conservatory<br>10'10 x 8'8 (3.30m x 2.64m)                                                                                                                                                                                                                                                                                                                                                                       |                                                                                                                                                                                                                                                                    |
| <ul> <li>Driveway and Garage</li> </ul>    | Tiled flooring. Double glazed windows to rear and side. Double glazed double doors to rear<br>aspect.                                                                                                                                                                                                                                                                                                                           | Double Glazed                                                                                                                                                                                                                                                      |
| • CHAIN FREE                               | Kitchen/Breaskfast Room<br>15'1 x 9'9 (4.60m x 2.97m)<br>Range of units comprising of single drainer sink unit and mixer tap with part tiled walls and<br>surround worksurfaces with cupboards and drawers under. Inset four ring gas hob with double<br>oven under. Integrated fridge freezer and dishwasher. Range of wall mounted units and concealed<br>extractor. Radiator. Double glazed window to front and side aspect. | Conservatory<br>2.65m x 3.30m<br>8'3' x 10'10'                                                                                                                                                                                                                     |
|                                            | <b>Utility Room</b><br>9'10 x 5'0 (3.00m x 1.52m)<br>Single drainer sink units with cupboards under. Space and plumbing for washing machine and<br>tumble dryer. Wall mounted units and wall mounted gas boiler. Store cupboard. Radiator. Double<br>glazed door to side aspect.                                                                                                                                                | Sitting Room Area<br>3.89m x 3.64m<br>12'9" x 11'11"<br>TOWN 51 4                                                                                                                                                                                                  |
|                                            | Stairs from Ground to First Floor Landing<br>Radiator. Linen cupboard. Access to loft (not inspected). Double glazed window to side aspect.                                                                                                                                                                                                                                                                                     | Cloakroom                                                                                                                                                                                                                                                          |
|                                            | Master Bedroom<br>14'1 x 11'0 (4.29m x 3.35m)<br>Radiator. Carpet. Built in wardrobe. Double glazed window to rear aspect with far reaching views<br>towards the South Downs.                                                                                                                                                                                                                                                   | Hallway<br>3.04m × 5.68m<br>100" × 18"8"                                                                                                                                                                                                                           |
|                                            | En-Suite Shower Room/WC<br>Shower cubicle with wall mounted shower. Wall mounted wash hand basin set in vanity unit. Low<br>level WC. Shaver point. Radiator. Velux windows to side aspect.                                                                                                                                                                                                                                     | Kitchen/<br>Breakfast Room<br>2.96m × 4.60m<br>9'9" × 15'1"                                                                                                                                                                                                        |
|                                            | <b>Bedroom 2</b><br>9'9 x 7'11 (2.97m x 2.41m)<br>Radiator. Carpet. Eaves storage. Double glazed window to front aspect.                                                                                                                                                                                                                                                                                                        | Study/Bedroom 4<br>2.62m x 2.66m<br>87" x 8'9"                                                                                                                                                                                                                     |
|                                            | Bedroom 3<br>9'0 x 8'3 (2.74m x 2.51m)<br>Radiator. Built in wardrobe. Carpet. Eaves storage. Double glazed window to front aspect.                                                                                                                                                                                                                                                                                             | Ground Floor<br>Approx 76 sq m / 814 sq ft                                                                                                                                                                                                                         |
|                                            | Bathroom/WC<br>Panelled bath with mixer tap and shower attachment. Pedestal wash hand basin. Low level WC.<br>Radiator. Carpet. Part tiled walls. Frosted double glazed window.                                                                                                                                                                                                                                                 | Denotes head height below 1.5m<br>This floorplan is only for illustrative purposes and is not to scale. Measurements of<br>and no responsibility is taken for any error, omission or mis-statement. Icons of iter<br>may not look like the real items. Made with M |