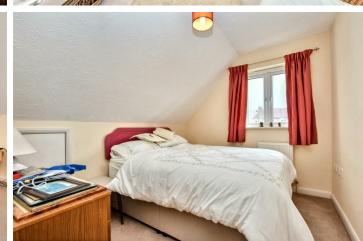

### The Old Bakery Lion Hill, Stone Cross, Pevensey, BN24 5EG

| Main Features                              | Entrance<br>Frosted double glazed door to-                                                                                                                                                                                                                                                                                                                                                                                      | Outside<br>There is a small walled rear garden with gated side access.                                                                                                                                                                                             |
|--------------------------------------------|---------------------------------------------------------------------------------------------------------------------------------------------------------------------------------------------------------------------------------------------------------------------------------------------------------------------------------------------------------------------------------------------------------------------------------|--------------------------------------------------------------------------------------------------------------------------------------------------------------------------------------------------------------------------------------------------------------------|
| Detached House                             | Entrance Hallway<br>Radiator. Carpet.                                                                                                                                                                                                                                                                                                                                                                                           | Parking<br>A generous driveway to the side provides ample off street parking and lea                                                                                                                                                                               |
| Three/Four Bedrooms                        | Cloakroom<br>Low level WC. Pedestal wash hand basin. Radiator. Frosted double glazed window.                                                                                                                                                                                                                                                                                                                                    | Double Garage<br>15'95 x 15'79 (4.57m x 4.57m)                                                                                                                                                                                                                     |
| Cloakroom                                  | Study/Bedroom 4                                                                                                                                                                                                                                                                                                                                                                                                                 | Remote up and over door. Electric power and light.<br>EPC = C                                                                                                                                                                                                      |
| <ul> <li>Sitting/Dining Room</li> </ul>    | 8'9 x 8'7 (2.67m x 2.62m)<br>Radiator. Carpet. Double glazed window to front aspect.                                                                                                                                                                                                                                                                                                                                            | EPC – C<br>Council Tax Band = E                                                                                                                                                                                                                                    |
| Double Glazed Conservatory                 | Sitting Room Area<br>12'9 x 11'11 (3.89m x 3.63m)                                                                                                                                                                                                                                                                                                                                                                               |                                                                                                                                                                                                                                                                    |
| <ul> <li>Kitchen/Breakfast Room</li> </ul> | Radiator. Carpet. Fireplace surround with mantel above and inset gas fire. Double glazed window to rear aspect.                                                                                                                                                                                                                                                                                                                 |                                                                                                                                                                                                                                                                    |
| Utility Room                               | Dining Area                                                                                                                                                                                                                                                                                                                                                                                                                     | Approx Gross Internal A<br>129 sq m / 1384 sq ft                                                                                                                                                                                                                   |
| • En Suite Shower Room/WC                  | 10'0 x 9'9 (3.05m x 2.97m)<br>Radiator. Carpet. Double glazed window to rear aspect.                                                                                                                                                                                                                                                                                                                                            |                                                                                                                                                                                                                                                                    |
| & Bathroom/WC                              | Double Glazed Conservatory<br>10'10 x 8'8 (3.30m x 2.64m)                                                                                                                                                                                                                                                                                                                                                                       |                                                                                                                                                                                                                                                                    |
| <ul> <li>Driveway and Garage</li> </ul>    | Tiled flooring. Double glazed windows to rear and side. Double glazed double doors to rear<br>aspect.                                                                                                                                                                                                                                                                                                                           | Double Glazed                                                                                                                                                                                                                                                      |
| • CHAIN FREE                               | Kitchen/Breaskfast Room<br>15'1 x 9'9 (4.60m x 2.97m)<br>Range of units comprising of single drainer sink unit and mixer tap with part tiled walls and<br>surround worksurfaces with cupboards and drawers under. Inset four ring gas hob with double<br>oven under. Integrated fridge freezer and dishwasher. Range of wall mounted units and concealed<br>extractor. Radiator. Double glazed window to front and side aspect. | Conservatory<br>2.65m x 3.30m<br>8'3' x 10'10'                                                                                                                                                                                                                     |
|                                            | <b>Utility Room</b><br>9'10 x 5'0 (3.00m x 1.52m)<br>Single drainer sink units with cupboards under. Space and plumbing for washing machine and<br>tumble dryer. Wall mounted units and wall mounted gas boiler. Store cupboard. Radiator. Double<br>glazed door to side aspect.                                                                                                                                                | Sitting Room Area<br>3.89m x 3.64m<br>12'9" x 11'11"<br>TOWN 51 4                                                                                                                                                                                                  |
|                                            | Stairs from Ground to First Floor Landing<br>Radiator. Linen cupboard. Access to loft (not inspected). Double glazed window to side aspect.                                                                                                                                                                                                                                                                                     | Cloakroom                                                                                                                                                                                                                                                          |
|                                            | Master Bedroom<br>14'1 x 11'0 (4.29m x 3.35m)<br>Radiator. Carpet. Built in wardrobe. Double glazed window to rear aspect with far reaching views<br>towards the South Downs.                                                                                                                                                                                                                                                   | Hallway<br>3.04m × 5.68m<br>100" × 18"8"                                                                                                                                                                                                                           |
|                                            | En-Suite Shower Room/WC<br>Shower cubicle with wall mounted shower. Wall mounted wash hand basin set in vanity unit. Low<br>level WC. Shaver point. Radiator. Velux windows to side aspect.                                                                                                                                                                                                                                     | Kitchen/<br>Breakfast Room<br>2.96m × 4.60m<br>9'9" × 15'1"                                                                                                                                                                                                        |
|                                            | <b>Bedroom 2</b><br>9'9 x 7'11 (2.97m x 2.41m)<br>Radiator. Carpet. Eaves storage. Double glazed window to front aspect.                                                                                                                                                                                                                                                                                                        | Study/Bedroom 4<br>2.62m x 2.66m<br>87" x 8'9"                                                                                                                                                                                                                     |
|                                            | Bedroom 3<br>9'0 x 8'3 (2.74m x 2.51m)<br>Radiator. Built in wardrobe. Carpet. Eaves storage. Double glazed window to front aspect.                                                                                                                                                                                                                                                                                             | Ground Floor<br>Approx 76 sq m / 814 sq ft                                                                                                                                                                                                                         |
|                                            | Bathroom/WC<br>Panelled bath with mixer tap and shower attachment. Pedestal wash hand basin. Low level WC.<br>Radiator. Carpet. Part tiled walls. Frosted double glazed window.                                                                                                                                                                                                                                                 | Denotes head height below 1.5m<br>This floorplan is only for illustrative purposes and is not to scale. Measurements of<br>and no responsibility is taken for any error, omission or mis-statement. Icons of iter<br>may not look like the real items. Made with M |