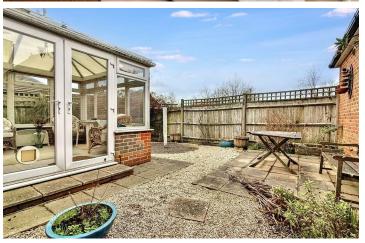

### The Old Bakery Lion Hill, Stone Cross, Pevensey, BN24 5EG

| Main Features                              | Entrance<br>Frosted double glazed door to-                                                                                                                                                                                                                                                                                                                                                                                      | Outside<br>There is a small walled rear garden with gated side access.                                                                                                                                                                                             |
|--------------------------------------------|---------------------------------------------------------------------------------------------------------------------------------------------------------------------------------------------------------------------------------------------------------------------------------------------------------------------------------------------------------------------------------------------------------------------------------|--------------------------------------------------------------------------------------------------------------------------------------------------------------------------------------------------------------------------------------------------------------------|
| Detached House                             | Entrance Hallway<br>Radiator. Carpet.                                                                                                                                                                                                                                                                                                                                                                                           | Parking<br>A generous driveway to the side provides ample off street parking and lea                                                                                                                                                                               |
| Three/Four Bedrooms                        | Cloakroom<br>Low level WC. Pedestal wash hand basin. Radiator. Frosted double glazed window.                                                                                                                                                                                                                                                                                                                                    | Double Garage<br>15'95 x 15'79 (4.57m x 4.57m)                                                                                                                                                                                                                     |
| Cloakroom                                  | Study/Bedroom 4                                                                                                                                                                                                                                                                                                                                                                                                                 | Remote up and over door. Electric power and light.<br>EPC = C                                                                                                                                                                                                      |
| <ul> <li>Sitting/Dining Room</li> </ul>    | 8'9 x 8'7 (2.67m x 2.62m)<br>Radiator. Carpet. Double glazed window to front aspect.                                                                                                                                                                                                                                                                                                                                            | EPC – C<br>Council Tax Band = E                                                                                                                                                                                                                                    |
| Double Glazed Conservatory                 | Sitting Room Area<br>12'9 x 11'11 (3.89m x 3.63m)                                                                                                                                                                                                                                                                                                                                                                               |                                                                                                                                                                                                                                                                    |
| <ul> <li>Kitchen/Breakfast Room</li> </ul> | Radiator. Carpet. Fireplace surround with mantel above and inset gas fire. Double glazed window to rear aspect.                                                                                                                                                                                                                                                                                                                 |                                                                                                                                                                                                                                                                    |
| Utility Room                               | Dining Area                                                                                                                                                                                                                                                                                                                                                                                                                     | Approx Gross Internal A<br>129 sq m / 1384 sq ft                                                                                                                                                                                                                   |
| • En Suite Shower Room/WC                  | 10'0 x 9'9 (3.05m x 2.97m)<br>Radiator. Carpet. Double glazed window to rear aspect.                                                                                                                                                                                                                                                                                                                                            |                                                                                                                                                                                                                                                                    |
| & Bathroom/WC                              | Double Glazed Conservatory<br>10'10 x 8'8 (3.30m x 2.64m)                                                                                                                                                                                                                                                                                                                                                                       |                                                                                                                                                                                                                                                                    |
| <ul> <li>Driveway and Garage</li> </ul>    | Tiled flooring. Double glazed windows to rear and side. Double glazed double doors to rear<br>aspect.                                                                                                                                                                                                                                                                                                                           | Double Glazed                                                                                                                                                                                                                                                      |
| • CHAIN FREE                               | Kitchen/Breaskfast Room<br>15'1 x 9'9 (4.60m x 2.97m)<br>Range of units comprising of single drainer sink unit and mixer tap with part tiled walls and<br>surround worksurfaces with cupboards and drawers under. Inset four ring gas hob with double<br>oven under. Integrated fridge freezer and dishwasher. Range of wall mounted units and concealed<br>extractor. Radiator. Double glazed window to front and side aspect. | Conservatory<br>2.65m x 3.30m<br>8'3' x 10'10'                                                                                                                                                                                                                     |
|                                            | <b>Utility Room</b><br>9'10 x 5'0 (3.00m x 1.52m)<br>Single drainer sink units with cupboards under. Space and plumbing for washing machine and<br>tumble dryer. Wall mounted units and wall mounted gas boiler. Store cupboard. Radiator. Double<br>glazed door to side aspect.                                                                                                                                                | Sitting Room Area<br>3.89m x 3.64m<br>12'9" x 11'11"<br>TOWN 51 4                                                                                                                                                                                                  |
|                                            | Stairs from Ground to First Floor Landing<br>Radiator. Linen cupboard. Access to loft (not inspected). Double glazed window to side aspect.                                                                                                                                                                                                                                                                                     | Cloakroom                                                                                                                                                                                                                                                          |
|                                            | Master Bedroom<br>14'1 x 11'0 (4.29m x 3.35m)<br>Radiator. Carpet. Built in wardrobe. Double glazed window to rear aspect with far reaching views<br>towards the South Downs.                                                                                                                                                                                                                                                   | Hallway<br>3.04m × 5.68m<br>100" × 18"8"                                                                                                                                                                                                                           |
|                                            | En-Suite Shower Room/WC<br>Shower cubicle with wall mounted shower. Wall mounted wash hand basin set in vanity unit. Low<br>level WC. Shaver point. Radiator. Velux windows to side aspect.                                                                                                                                                                                                                                     | Kitchen/<br>Breakfast Room<br>2.96m × 4.60m<br>9'9" × 15'1"                                                                                                                                                                                                        |
|                                            | <b>Bedroom 2</b><br>9'9 x 7'11 (2.97m x 2.41m)<br>Radiator. Carpet. Eaves storage. Double glazed window to front aspect.                                                                                                                                                                                                                                                                                                        | Study/Bedroom 4<br>2.62m x 2.66m<br>87" x 8'9"                                                                                                                                                                                                                     |
|                                            | Bedroom 3<br>9'0 x 8'3 (2.74m x 2.51m)<br>Radiator. Built in wardrobe. Carpet. Eaves storage. Double glazed window to front aspect.                                                                                                                                                                                                                                                                                             | Ground Floor<br>Approx 76 sq m / 814 sq ft                                                                                                                                                                                                                         |
|                                            | Bathroom/WC<br>Panelled bath with mixer tap and shower attachment. Pedestal wash hand basin. Low level WC.<br>Radiator. Carpet. Part tiled walls. Frosted double glazed window.                                                                                                                                                                                                                                                 | Denotes head height below 1.5m<br>This floorplan is only for illustrative purposes and is not to scale. Measurements of<br>and no responsibility is taken for any error, omission or mis-statement. Icons of iter<br>may not look like the real items. Made with M |