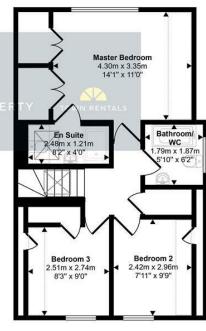

### The Old Bakery Lion Hill, Stone Cross, Pevensey, BN24 5EG

| Main Features                              | Entrance<br>Frosted double glazed door to-                                                                                                                                                                                                                                                                                                                                                                                      | Outside<br>There is a small walled rear garden with gated side access.                                                                                                                                                                                             |
|--------------------------------------------|---------------------------------------------------------------------------------------------------------------------------------------------------------------------------------------------------------------------------------------------------------------------------------------------------------------------------------------------------------------------------------------------------------------------------------|--------------------------------------------------------------------------------------------------------------------------------------------------------------------------------------------------------------------------------------------------------------------|
| Detached House                             | Entrance Hallway<br>Radiator. Carpet.                                                                                                                                                                                                                                                                                                                                                                                           | Parking<br>A generous driveway to the side provides ample off street parking and lea                                                                                                                                                                               |
| Three/Four Bedrooms                        | Cloakroom<br>Low level WC. Pedestal wash hand basin. Radiator. Frosted double glazed window.                                                                                                                                                                                                                                                                                                                                    | Double Garage<br>15'95 x 15'79 (4.57m x 4.57m)                                                                                                                                                                                                                     |
| Cloakroom                                  | Study/Bedroom 4                                                                                                                                                                                                                                                                                                                                                                                                                 | Remote up and over door. Electric power and light.<br>EPC = C                                                                                                                                                                                                      |
| <ul> <li>Sitting/Dining Room</li> </ul>    | 8'9 x 8'7 (2.67m x 2.62m)<br>Radiator. Carpet. Double glazed window to front aspect.                                                                                                                                                                                                                                                                                                                                            | EPC – C<br>Council Tax Band = E                                                                                                                                                                                                                                    |
| Double Glazed Conservatory                 | Sitting Room Area<br>12'9 x 11'11 (3.89m x 3.63m)                                                                                                                                                                                                                                                                                                                                                                               |                                                                                                                                                                                                                                                                    |
| <ul> <li>Kitchen/Breakfast Room</li> </ul> | Radiator. Carpet. Fireplace surround with mantel above and inset gas fire. Double glazed window to rear aspect.                                                                                                                                                                                                                                                                                                                 |                                                                                                                                                                                                                                                                    |
| Utility Room                               | Dining Area                                                                                                                                                                                                                                                                                                                                                                                                                     | Approx Gross Internal A<br>129 sq m / 1384 sq ft                                                                                                                                                                                                                   |
| • En Suite Shower Room/WC                  | 10'0 x 9'9 (3.05m x 2.97m)<br>Radiator. Carpet. Double glazed window to rear aspect.                                                                                                                                                                                                                                                                                                                                            |                                                                                                                                                                                                                                                                    |
| & Bathroom/WC                              | Double Glazed Conservatory<br>10'10 x 8'8 (3.30m x 2.64m)                                                                                                                                                                                                                                                                                                                                                                       |                                                                                                                                                                                                                                                                    |
| <ul> <li>Driveway and Garage</li> </ul>    | Tiled flooring. Double glazed windows to rear and side. Double glazed double doors to rear<br>aspect.                                                                                                                                                                                                                                                                                                                           | Double Glazed                                                                                                                                                                                                                                                      |
| • CHAIN FREE                               | Kitchen/Breaskfast Room<br>15'1 x 9'9 (4.60m x 2.97m)<br>Range of units comprising of single drainer sink unit and mixer tap with part tiled walls and<br>surround worksurfaces with cupboards and drawers under. Inset four ring gas hob with double<br>oven under. Integrated fridge freezer and dishwasher. Range of wall mounted units and concealed<br>extractor. Radiator. Double glazed window to front and side aspect. | Conservatory<br>2.65m x 3.30m<br>8'3' x 10'10'                                                                                                                                                                                                                     |
|                                            | <b>Utility Room</b><br>9'10 x 5'0 (3.00m x 1.52m)<br>Single drainer sink units with cupboards under. Space and plumbing for washing machine and<br>tumble dryer. Wall mounted units and wall mounted gas boiler. Store cupboard. Radiator. Double<br>glazed door to side aspect.                                                                                                                                                | Sitting Room Area<br>3.89m x 3.64m<br>12'9" x 11'11"<br>TOWN 51 4                                                                                                                                                                                                  |
|                                            | Stairs from Ground to First Floor Landing<br>Radiator. Linen cupboard. Access to loft (not inspected). Double glazed window to side aspect.                                                                                                                                                                                                                                                                                     | Cloakroom                                                                                                                                                                                                                                                          |
|                                            | Master Bedroom<br>14'1 x 11'0 (4.29m x 3.35m)<br>Radiator. Carpet. Built in wardrobe. Double glazed window to rear aspect with far reaching views<br>towards the South Downs.                                                                                                                                                                                                                                                   | Hallway<br>3.04m × 5.68m<br>100" × 18"8"                                                                                                                                                                                                                           |
|                                            | En-Suite Shower Room/WC<br>Shower cubicle with wall mounted shower. Wall mounted wash hand basin set in vanity unit. Low<br>level WC. Shaver point. Radiator. Velux windows to side aspect.                                                                                                                                                                                                                                     | Kitchen/<br>Breakfast Room<br>2.96m × 4.60m<br>9'9" × 15'1"                                                                                                                                                                                                        |
|                                            | <b>Bedroom 2</b><br>9'9 x 7'11 (2.97m x 2.41m)<br>Radiator. Carpet. Eaves storage. Double glazed window to front aspect.                                                                                                                                                                                                                                                                                                        | Study/Bedroom 4<br>2.62m x 2.66m<br>87" x 8'9"                                                                                                                                                                                                                     |
|                                            | Bedroom 3<br>9'0 x 8'3 (2.74m x 2.51m)<br>Radiator. Built in wardrobe. Carpet. Eaves storage. Double glazed window to front aspect.                                                                                                                                                                                                                                                                                             | Ground Floor<br>Approx 76 sq m / 814 sq ft                                                                                                                                                                                                                         |
|                                            | Bathroom/WC<br>Panelled bath with mixer tap and shower attachment. Pedestal wash hand basin. Low level WC.<br>Radiator. Carpet. Part tiled walls. Frosted double glazed window.                                                                                                                                                                                                                                                 | Denotes head height below 1.5m<br>This floorplan is only for illustrative purposes and is not to scale. Measurements of<br>and no responsibility is taken for any error, omission or mis-statement. Icons of iter<br>may not look like the real items. Made with M |