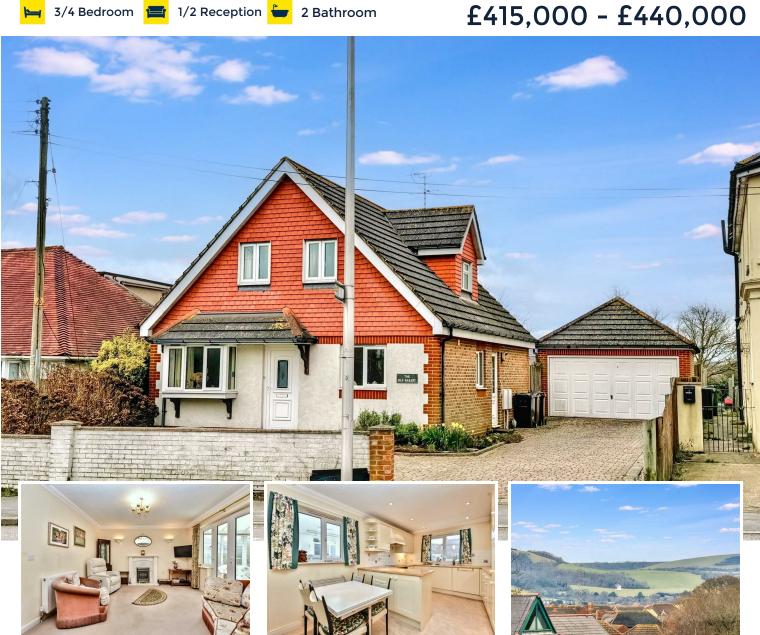

#### The Old Bakery Lion Hill, Stone Cross, Pevensey, BN24 5EG

Being sold CHAIN FREE, this individual detached house in the heart of Stone Cross Village is arranged with versatile accommodation that comprises three/four bedrooms and one/two receptions. The sitting/dining room affords access to the double glazed conservatory and the fitted kitchen/breakfast room leads to a useful utility room. Further benefits include a cloakroom, en suite to the master bedroom and a further bathroom/wc with a walled rear garden. Double glazing and gas fired central heating extend throughout and generous driveway provides ample off street parking and this leads to a double garage which is set back to the rear. Distant views can also be enjoyed from the master bedroom towards the South Downs and the Village shops, school and bus services into town are all close by.

### The Old Bakery Lion Hill, Stone Cross, Pevensey, BN24 5EG

| Main Features                              | Entrance<br>Frosted double glazed door to-                                                                                                                                                                                                                                                                                                                                                                                      | Outside<br>There is a small walled rear garden with gated side access.                                                                                                                                                                                             |
|--------------------------------------------|---------------------------------------------------------------------------------------------------------------------------------------------------------------------------------------------------------------------------------------------------------------------------------------------------------------------------------------------------------------------------------------------------------------------------------|--------------------------------------------------------------------------------------------------------------------------------------------------------------------------------------------------------------------------------------------------------------------|
| Detached House                             | Entrance Hallway<br>Radiator. Carpet.                                                                                                                                                                                                                                                                                                                                                                                           | Parking<br>A generous driveway to the side provides ample off street parking and lea                                                                                                                                                                               |
| Three/Four Bedrooms                        | Cloakroom<br>Low level WC. Pedestal wash hand basin. Radiator. Frosted double glazed window.                                                                                                                                                                                                                                                                                                                                    | Double Garage<br>15'95 x 15'79 (4.57m x 4.57m)                                                                                                                                                                                                                     |
| Cloakroom                                  | Study/Bedroom 4                                                                                                                                                                                                                                                                                                                                                                                                                 | Remote up and over door. Electric power and light.<br>EPC = C                                                                                                                                                                                                      |
| <ul> <li>Sitting/Dining Room</li> </ul>    | 8'9 x 8'7 (2.67m x 2.62m)<br>Radiator. Carpet. Double glazed window to front aspect.                                                                                                                                                                                                                                                                                                                                            | EPC – C<br>Council Tax Band = E                                                                                                                                                                                                                                    |
| Double Glazed Conservatory                 | Sitting Room Area<br>12'9 x 11'11 (3.89m x 3.63m)                                                                                                                                                                                                                                                                                                                                                                               |                                                                                                                                                                                                                                                                    |
| <ul> <li>Kitchen/Breakfast Room</li> </ul> | Radiator. Carpet. Fireplace surround with mantel above and inset gas fire. Double glazed window to rear aspect.                                                                                                                                                                                                                                                                                                                 |                                                                                                                                                                                                                                                                    |
| Utility Room                               | Dining Area                                                                                                                                                                                                                                                                                                                                                                                                                     | Approx Gross Internal A<br>129 sq m / 1384 sq ft                                                                                                                                                                                                                   |
| • En Suite Shower Room/WC                  | 10'0 x 9'9 (3.05m x 2.97m)<br>Radiator. Carpet. Double glazed window to rear aspect.                                                                                                                                                                                                                                                                                                                                            |                                                                                                                                                                                                                                                                    |
| & Bathroom/WC                              | Double Glazed Conservatory<br>10'10 x 8'8 (3.30m x 2.64m)                                                                                                                                                                                                                                                                                                                                                                       |                                                                                                                                                                                                                                                                    |
| <ul> <li>Driveway and Garage</li> </ul>    | Tiled flooring. Double glazed windows to rear and side. Double glazed double doors to rear<br>aspect.                                                                                                                                                                                                                                                                                                                           | Double Glazed                                                                                                                                                                                                                                                      |
| • CHAIN FREE                               | Kitchen/Breaskfast Room<br>15'1 x 9'9 (4.60m x 2.97m)<br>Range of units comprising of single drainer sink unit and mixer tap with part tiled walls and<br>surround worksurfaces with cupboards and drawers under. Inset four ring gas hob with double<br>oven under. Integrated fridge freezer and dishwasher. Range of wall mounted units and concealed<br>extractor. Radiator. Double glazed window to front and side aspect. | Conservatory<br>2.65m x 3.30m<br>8'3' x 10'10'                                                                                                                                                                                                                     |
|                                            | <b>Utility Room</b><br>9'10 x 5'0 (3.00m x 1.52m)<br>Single drainer sink units with cupboards under. Space and plumbing for washing machine and<br>tumble dryer. Wall mounted units and wall mounted gas boiler. Store cupboard. Radiator. Double<br>glazed door to side aspect.                                                                                                                                                | Sitting Room Area<br>3.89m x 3.64m<br>12'9" x 11'11"<br>TOWN 51 4                                                                                                                                                                                                  |
|                                            | Stairs from Ground to First Floor Landing<br>Radiator. Linen cupboard. Access to loft (not inspected). Double glazed window to side aspect.                                                                                                                                                                                                                                                                                     | Cloakroom                                                                                                                                                                                                                                                          |
|                                            | Master Bedroom<br>14'1 x 11'0 (4.29m x 3.35m)<br>Radiator. Carpet. Built in wardrobe. Double glazed window to rear aspect with far reaching views<br>towards the South Downs.                                                                                                                                                                                                                                                   | Hallway<br>3.04m × 5.68m<br>100" × 18"8"                                                                                                                                                                                                                           |
|                                            | En-Suite Shower Room/WC<br>Shower cubicle with wall mounted shower. Wall mounted wash hand basin set in vanity unit. Low<br>level WC. Shaver point. Radiator. Velux windows to side aspect.                                                                                                                                                                                                                                     | Kitchen/<br>Breakfast Room<br>2.96m × 4.60m<br>9'9" × 15'1"                                                                                                                                                                                                        |
|                                            | <b>Bedroom 2</b><br>9'9 x 7'11 (2.97m x 2.41m)<br>Radiator. Carpet. Eaves storage. Double glazed window to front aspect.                                                                                                                                                                                                                                                                                                        | Study/Bedroom 4<br>2.62m x 2.66m<br>87" x 8'9"                                                                                                                                                                                                                     |
|                                            | Bedroom 3<br>9'0 x 8'3 (2.74m x 2.51m)<br>Radiator. Built in wardrobe. Carpet. Eaves storage. Double glazed window to front aspect.                                                                                                                                                                                                                                                                                             | Ground Floor<br>Approx 76 sq m / 814 sq ft                                                                                                                                                                                                                         |
|                                            | Bathroom/WC<br>Panelled bath with mixer tap and shower attachment. Pedestal wash hand basin. Low level WC.<br>Radiator. Carpet. Part tiled walls. Frosted double glazed window.                                                                                                                                                                                                                                                 | Denotes head height below 1.5m<br>This floorplan is only for illustrative purposes and is not to scale. Measurements of<br>and no responsibility is taken for any error, omission or mis-statement. Icons of iter<br>may not look like the real items. Made with M |