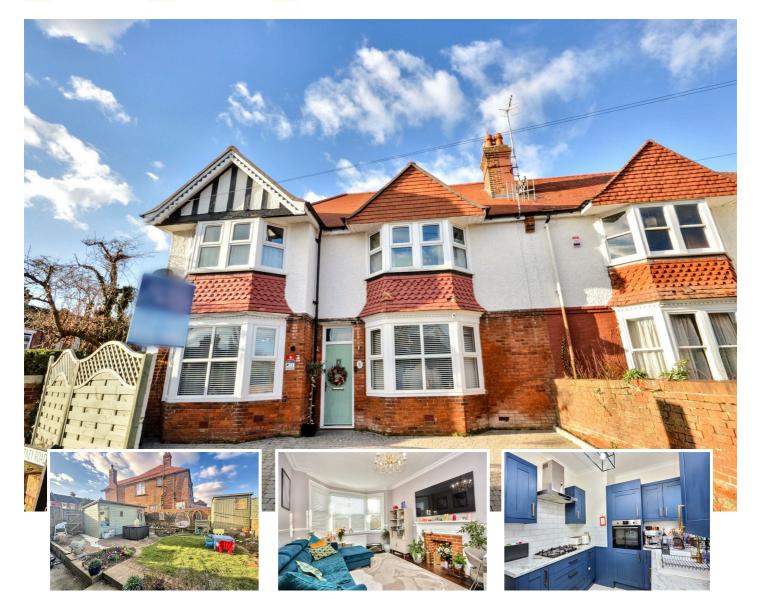

### 1 Mountney Road, Eastbourne, BN21 1RJ

An extremely well presented two bedroom ground floor apartment with wonderful private lawned rear garden and block paved driveway providing off road parking for several vehicles. Forming part of this attractive residence enviably situated in the Old Town, the apartment is within easy walking distance of local shops and cafes. Having undergone much improvement by the current vendors the flat benefits from two double bedrooms, a luxury refitted bath & shower room/WC with standalone bath and separate shower cubicle, a luxury refitted kitchen, private entrance door, double glazing and gas central heating. The wonderful rear garden is mainly laid to lawn with a summerhouse that has light & power and an area of patio. The flat is being sold with a share of the freehold and an internal inspection comes highly recommended.