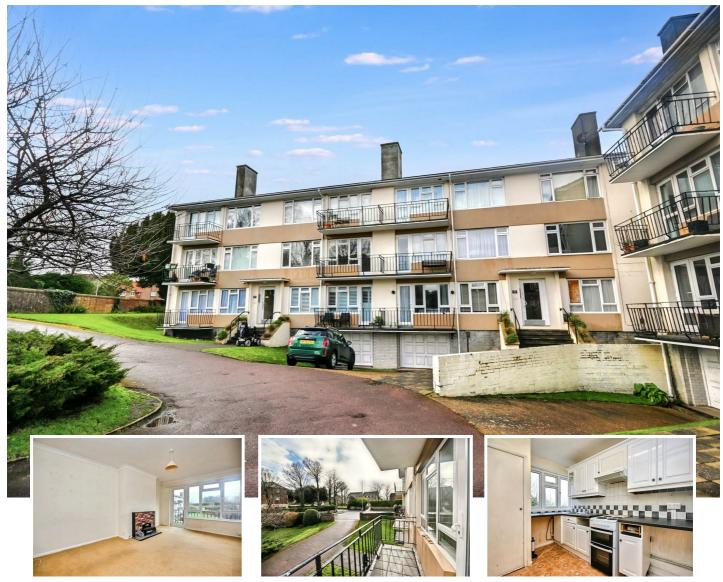

## 28 Merewood Court, 60 Carew Road, Eastbourne, BN21 2JR

A bright and spacious two bedroom first floor apartment forming part of this popular development in the Upperton area of Eastbourne. Being offered CHAIN FREE the flat has ample of potential needing modernising throughout, offering a balcony, two double bedrooms with built in storage to the principle bedroom, residents parking and also a secure storage area separate to the flat. The location affords quiet and peaceful living whilst being close to great transport links. 28 Merewood Court, 60 Carew Road, Eastbourne, BN21 2JR

## Guide Price £160,000 - £180,000

| Main Features                                                                                | Entrance<br>Communal entrance with security entry phone system. Stairs to first floor private<br>entrance door to -                                                                                                                                                                                                                                                                                                                                                                                                                                                                                                                                |
|----------------------------------------------------------------------------------------------|----------------------------------------------------------------------------------------------------------------------------------------------------------------------------------------------------------------------------------------------------------------------------------------------------------------------------------------------------------------------------------------------------------------------------------------------------------------------------------------------------------------------------------------------------------------------------------------------------------------------------------------------------|
| <ul> <li>Spacious Upperton</li> </ul>                                                        |                                                                                                                                                                                                                                                                                                                                                                                                                                                                                                                                                                                                                                                    |
| Apartment                                                                                    | Hallway<br>Electric radiator. Entryphone handset. Airing cupboard.                                                                                                                                                                                                                                                                                                                                                                                                                                                                                                                                                                                 |
| <ul> <li>2 Bedrooms</li> </ul>                                                               | Lounge                                                                                                                                                                                                                                                                                                                                                                                                                                                                                                                                                                                                                                             |
| • First Floor                                                                                | <ul> <li>17'1 x 10'11 (5.21m x 3.33m)</li> <li>Electric radiator. Electric fireplace. Double glazed windows to front aspect. Double glazed door to -</li> <li>Balcony</li> <li>11'1 x 2'11 (3.38m x 0.89m)</li> <li>With views to the front of the development.</li> <li>Kitchen</li> <li>15'0 x 6'7 (4.57m x 2.01m )</li> <li>Range of fitted wall and base units. Worktop with inset single drainer sink unit and mixer tap. Plumbing and space for washing machine. Space for cooker. Extractor cooker hood.</li> <li>Refuse chute. Electric radiator. Larder style cupboard. Fire escape door. Double glazed window to rear aspect.</li> </ul> |
| <ul> <li>Lounge Leading To Balcony</li> </ul>                                                |                                                                                                                                                                                                                                                                                                                                                                                                                                                                                                                                                                                                                                                    |
| • Kitchen                                                                                    |                                                                                                                                                                                                                                                                                                                                                                                                                                                                                                                                                                                                                                                    |
| Bathroom                                                                                     |                                                                                                                                                                                                                                                                                                                                                                                                                                                                                                                                                                                                                                                    |
| Separate Cloakroom                                                                           |                                                                                                                                                                                                                                                                                                                                                                                                                                                                                                                                                                                                                                                    |
| Double Glazing                                                                               |                                                                                                                                                                                                                                                                                                                                                                                                                                                                                                                                                                                                                                                    |
| Residents Parking                                                                            |                                                                                                                                                                                                                                                                                                                                                                                                                                                                                                                                                                                                                                                    |
| • CHAIN FREE                                                                                 | Bedroom 1<br>14'10 x 10'11 (4.52m x 3.33m )<br>Electric radiator. Built-in wardrobes. Double glazed window to rear aspect.                                                                                                                                                                                                                                                                                                                                                                                                                                                                                                                         |
|                                                                                              | Bedroom 2<br>11'1 x 8'10 (3.38m x 2.69m )<br>Electric radiator. Double glazed window to front aspect.                                                                                                                                                                                                                                                                                                                                                                                                                                                                                                                                              |
|                                                                                              | Bathroom<br>Suite comprising panelled bath with shower over. Wash hand basin. Heated towel rail.<br>Extractor fan.                                                                                                                                                                                                                                                                                                                                                                                                                                                                                                                                 |
|                                                                                              | Cloakroom<br>Low level WC.                                                                                                                                                                                                                                                                                                                                                                                                                                                                                                                                                                                                                         |
|                                                                                              | Other Details<br>Storage cupboard separate to the flat.                                                                                                                                                                                                                                                                                                                                                                                                                                                                                                                                                                                            |
|                                                                                              | Parking<br>There is residents parking on a first come first served basis.                                                                                                                                                                                                                                                                                                                                                                                                                                                                                                                                                                          |
|                                                                                              | EPC = D                                                                                                                                                                                                                                                                                                                                                                                                                                                                                                                                                                                                                                            |
|                                                                                              | Council Tax Band = B                                                                                                                                                                                                                                                                                                                                                                                                                                                                                                                                                                                                                               |
| THE VENDOR HAS ADVISED US OF THE FOLLOWING DETAILS. WE HAVE NOT INSPECTED THE LEASE NOR SEEN |                                                                                                                                                                                                                                                                                                                                                                                                                                                                                                                                                                                                                                                    |