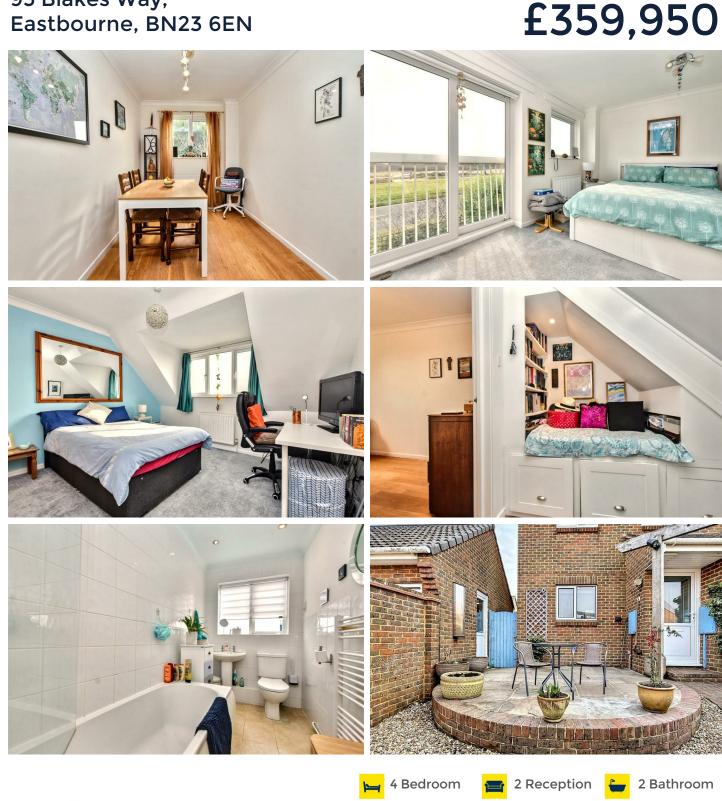

## 95 Blakes Way, Eastbourne, BN23 6EN

Located directly on Eastbourne seafront and overlooking Sovereign Park, this impressive townhouse has four bedrooms and two receptions whilst enjoying direct views towards the sea, Victoria Pier and the South Downs. The versatile accommodation includes a fitted kitchen, a 'snug', a useful cloakroom and both a family bathroom/wc and en suite facilities. A landscaped patio garden is arranged to the front where access is gained to the sea facing lawned garden and directly into the adjoining garage. This has been partitioned and has a driveway in front which provides invaluable off street parking. Shops in Beatty Road are close by whilst the exciting marina development, Princes Park and the Sovereign Centre are all easily accessible.

## 95 Blakes Way, Eastbourne, BN23 6EN

| Main Features                              | Entrance<br>Double glazed door to-                                                                                                                                                                                                                                                                                                                                                                                                                                                                     | En Suite Shower Room/WC<br>Shower cubicle with wall mounted shower. Wall mounted wash hand<br>Heated towel rail. Velux window.                                                      |                                         |                                                                                     |  |
|--------------------------------------------|--------------------------------------------------------------------------------------------------------------------------------------------------------------------------------------------------------------------------------------------------------------------------------------------------------------------------------------------------------------------------------------------------------------------------------------------------------------------------------------------------------|-------------------------------------------------------------------------------------------------------------------------------------------------------------------------------------|-----------------------------------------|-------------------------------------------------------------------------------------|--|
| Waterfront Townhouse                       | Vestibule<br>Door to hallway and door to-                                                                                                                                                                                                                                                                                                                                                                                                                                                              | Outside                                                                                                                                                                             |                                         |                                                                                     |  |
| <ul> <li>Four Bedrooms</li> </ul>          | Ground Floor Cloakroom                                                                                                                                                                                                                                                                                                                                                                                                                                                                                 | There are patio gardens to the front and lawned rear gardens.<br>Parking<br>There is a SINGLE garage which has been partitioned into two areas a<br>and a workshop/gym to the rear. |                                         |                                                                                     |  |
| Ground Floor Cloakroom                     | Low level WC. Wall mounted wash hand basin with mixer tap set in vanity unit. Tiled floor. Frosted double glazed window.                                                                                                                                                                                                                                                                                                                                                                               |                                                                                                                                                                                     |                                         |                                                                                     |  |
| Sitting Room                               | Hallway<br>Radiator. Understairs snug. Engineered oak flooring.                                                                                                                                                                                                                                                                                                                                                                                                                                        |                                                                                                                                                                                     |                                         |                                                                                     |  |
|                                            |                                                                                                                                                                                                                                                                                                                                                                                                                                                                                                        | A driveway in front provides off street parking.                                                                                                                                    |                                         |                                                                                     |  |
| <ul> <li>Dining Room/Bedroom</li> </ul>    | Garden/Sitting Room<br>12'4 x 8'6 (3.76m x 2.59m)<br>Radiator. Engineered oak flooring. Sliding double glazed door to rear.                                                                                                                                                                                                                                                                                                                                                                            | EPC = C<br>COUNCIL TAX BAND = D                                                                                                                                                     |                                         |                                                                                     |  |
| <ul> <li>Kitchen/Breakfast Room</li> </ul> | Dining Room/Study/Bedroom 4                                                                                                                                                                                                                                                                                                                                                                                                                                                                            |                                                                                                                                                                                     |                                         |                                                                                     |  |
| • En-Suite Shower                          | 12'2 x 6'10 (3.71m x 2.08m)<br>Radiator. Engineered oak flooring. Double glazed window to rear aspect.                                                                                                                                                                                                                                                                                                                                                                                                 | Approx Gross Interna                                                                                                                                                                |                                         |                                                                                     |  |
| Room/WC & Family                           | Kitchen/Breakfast Room                                                                                                                                                                                                                                                                                                                                                                                                                                                                                 | ed walls<br>ring gas<br>e freezer.<br>concealed<br>ed<br>Garden/<br>Sitting Room/<br>Study/Bedroom 4                                                                                |                                         |                                                                                     |  |
| Bathroom/WC                                | 12'9 x 9'5 (3.89m x 2.87m)<br>Range of units comprising of bowl and a half sink unit with mixer tap, part tiled walls<br>and surrounding worksurfaces with cupboards and drawers under. Inset four ring gas<br>hob with double electric oven under. Integrated dishwasher. Space for fridge freezer.<br>Space and plumbing for washing machine. Range of wall mounted units and concealed<br>wall mounted gas boiler. Breakfast bar. Engineered oak flooring. Double glazed<br>window to front aspect. |                                                                                                                                                                                     |                                         |                                                                                     |  |
| <ul> <li>Front and Rear Garden</li> </ul>  |                                                                                                                                                                                                                                                                                                                                                                                                                                                                                                        |                                                                                                                                                                                     |                                         |                                                                                     |  |
| <ul> <li>Views Towards The Sea</li> </ul>  |                                                                                                                                                                                                                                                                                                                                                                                                                                                                                                        |                                                                                                                                                                                     |                                         |                                                                                     |  |
| • Driveway & Garage                        | Stairs from Ground to First Floor Landing<br>Radiator. Airing cupboard. Double glazed window to front aspect.                                                                                                                                                                                                                                                                                                                                                                                          | <ul> <li>✓ 2.68m x 3.77m</li> <li>✓ 2.09m x 3.70m</li> <li>✓ 3.70m</li> <li>✓ 3.6" x 12'4"</li> <li>✓ 6'10" x 12'2"</li> </ul>                                                      |                                         |                                                                                     |  |
|                                            | Sitting Room/Bedroom<br>15'9 x 9'11 (4.80m x 3.02m)<br>Radiator. Carpet. Double glazed window to rear aspect. Double glazed sliding doors to<br>Juliette balcony with sea and downland views.<br>Family Bathroom/WC<br>Panelled bath with shower screen and wall mounted shower. Pedestal wash hand<br>basin. Low level WC. Shaver point. Radiator. Tiled flooring and part tiled walls. Frosted<br>double glazed window.                                                                              | Hallway/<br>Hallway/<br>Kitchen                                                                                                                                                     |                                         |                                                                                     |  |
|                                            |                                                                                                                                                                                                                                                                                                                                                                                                                                                                                                        |                                                                                                                                                                                     | 2.86m x 3.89m<br>9'5" x 12'9" Bedroom 2 |                                                                                     |  |
|                                            |                                                                                                                                                                                                                                                                                                                                                                                                                                                                                                        |                                                                                                                                                                                     | Bedroom 2                               | <ul> <li>2.85m × 2.97m</li> <li>9'4" x 9'9"</li> </ul>                              |  |
|                                            |                                                                                                                                                                                                                                                                                                                                                                                                                                                                                                        |                                                                                                                                                                                     |                                         | 9'9 x 9'4 (2.97m x 2.84m)<br>Radiator. Carpet. Double glazed window to rear aspect. |  |
|                                            |                                                                                                                                                                                                                                                                                                                                                                                                                                                                                                        |                                                                                                                                                                                     |                                         |                                                                                     |  |
|                                            |                                                                                                                                                                                                                                                                                                                                                                                                                                                                                                        | Stairs from First to Second Floor Landing                                                                                                                                           |                                         |                                                                                     |  |
|                                            |                                                                                                                                                                                                                                                                                                                                                                                                                                                                                                        | Bedroom 3<br>12'5 x 7'5 (3.78m x 2.26m)                                                                                                                                             | Approx 37 sq m / 400 sq ft              |                                                                                     |  |
|                                            | Radiator. Built in wardrobe. Carpet. Double glazed window to front aspect.                                                                                                                                                                                                                                                                                                                                                                                                                             |                                                                                                                                                                                     |                                         |                                                                                     |  |
|                                            | Master Bedroom                                                                                                                                                                                                                                                                                                                                                                                                                                                                                         | Ground Floor                                                                                                                                                                        |                                         |                                                                                     |  |
|                                            | 13'3 x 11'6 (4.04m x 3.51m)<br>Radiator. Carpet. Built in wardrobe. Double glazed window to rear aspect with sea and                                                                                                                                                                                                                                                                                                                                                                                   | Approx 40 sq m / 434 sq ft                                                                                                                                                          |                                         |                                                                                     |  |
|                                            | downlands view. Door to-                                                                                                                                                                                                                                                                                                                                                                                                                                                                               | Denotes head height below 1.5m                                                                                                                                                      |                                         |                                                                                     |  |
|                                            |                                                                                                                                                                                                                                                                                                                                                                                                                                                                                                        | This floorplan is only for illustrative purposes and is not to scale. Measuremen                                                                                                    |                                         |                                                                                     |  |