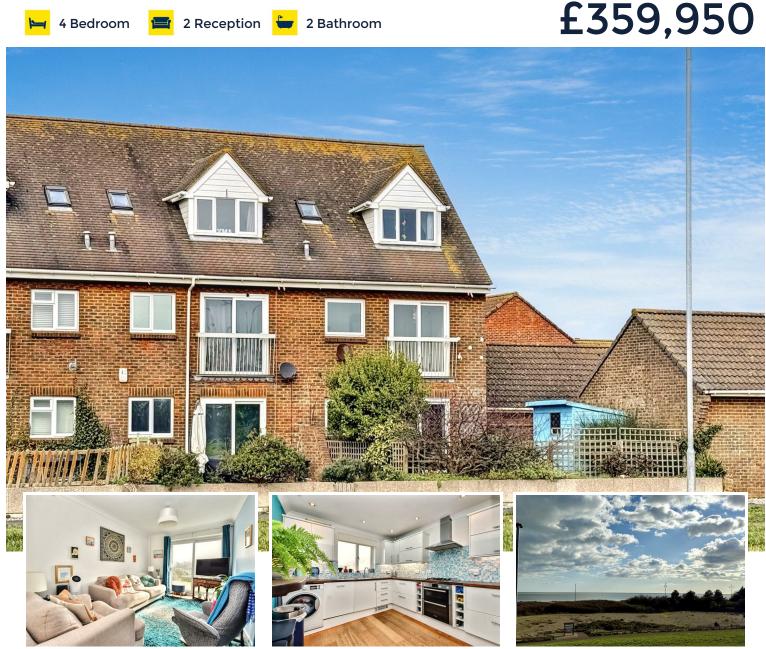

## 95 Blakes Way, Eastbourne, BN23 6EN

Located directly on Eastbourne seafront and overlooking Sovereign Park, this impressive townhouse has four bedrooms and two receptions whilst enjoying direct views towards the sea, Victoria Pier and the South Downs. The versatile accommodation includes a fitted kitchen, a 'snug', a useful cloakroom and both a family bathroom/wc and en suite facilities. A landscaped patio garden is arranged to the front where access is gained to the sea facing lawned garden and directly into the adjoining garage. This has been partitioned and has a driveway in front which provides invaluable off street parking. Shops in Beatty Road are close by whilst the exciting marina development, Princes Park and the Sovereign Centre are all easily accessible.