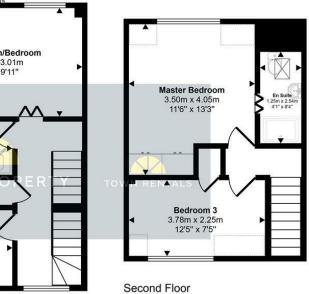

## 95 Blakes Way, Eastbourne, BN23 6EN

| Main Features                              | Entrance<br>Double glazed door to-                                                                                                                                                                                                                                                                                                                                                                                                                                                                     | En Suite Shower Room/WC<br>Shower cubicle with wall mounted shower. Wall mounted wash hand<br>Heated towel rail. Velux window.                                                      |                                         |                                                                                     |  |
|--------------------------------------------|--------------------------------------------------------------------------------------------------------------------------------------------------------------------------------------------------------------------------------------------------------------------------------------------------------------------------------------------------------------------------------------------------------------------------------------------------------------------------------------------------------|-------------------------------------------------------------------------------------------------------------------------------------------------------------------------------------|-----------------------------------------|-------------------------------------------------------------------------------------|--|
| Waterfront Townhouse                       | Vestibule<br>Door to hallway and door to-                                                                                                                                                                                                                                                                                                                                                                                                                                                              | Outside                                                                                                                                                                             |                                         |                                                                                     |  |
| <ul> <li>Four Bedrooms</li> </ul>          | Ground Floor Cloakroom                                                                                                                                                                                                                                                                                                                                                                                                                                                                                 | There are patio gardens to the front and lawned rear gardens.<br>Parking<br>There is a SINGLE garage which has been partitioned into two areas a<br>and a workshop/gym to the rear. |                                         |                                                                                     |  |
| Ground Floor Cloakroom                     | Low level WC. Wall mounted wash hand basin with mixer tap set in vanity unit. Tiled floor. Frosted double glazed window.                                                                                                                                                                                                                                                                                                                                                                               |                                                                                                                                                                                     |                                         |                                                                                     |  |
| Sitting Room                               | Hallway<br>Radiator. Understairs snug. Engineered oak flooring.                                                                                                                                                                                                                                                                                                                                                                                                                                        |                                                                                                                                                                                     |                                         |                                                                                     |  |
|                                            |                                                                                                                                                                                                                                                                                                                                                                                                                                                                                                        | A driveway in front provides off street parking.                                                                                                                                    |                                         |                                                                                     |  |
| <ul> <li>Dining Room/Bedroom</li> </ul>    | Garden/Sitting Room<br>12'4 x 8'6 (3.76m x 2.59m)<br>Radiator. Engineered oak flooring. Sliding double glazed door to rear.                                                                                                                                                                                                                                                                                                                                                                            | EPC = C<br>COUNCIL TAX BAND = D                                                                                                                                                     |                                         |                                                                                     |  |
| <ul> <li>Kitchen/Breakfast Room</li> </ul> | Dining Room/Study/Bedroom 4                                                                                                                                                                                                                                                                                                                                                                                                                                                                            |                                                                                                                                                                                     |                                         |                                                                                     |  |
| • En-Suite Shower                          | 12'2 x 6'10 (3.71m x 2.08m)<br>Radiator. Engineered oak flooring. Double glazed window to rear aspect.                                                                                                                                                                                                                                                                                                                                                                                                 | Approx Gross Interna                                                                                                                                                                |                                         |                                                                                     |  |
| Room/WC & Family                           | Kitchen/Breakfast Room                                                                                                                                                                                                                                                                                                                                                                                                                                                                                 | ed walls<br>ring gas<br>e freezer.<br>concealed<br>ed<br>Garden/<br>Sitting Room/<br>Study/Bedroom 4                                                                                |                                         |                                                                                     |  |
| Bathroom/WC                                | 12'9 x 9'5 (3.89m x 2.87m)<br>Range of units comprising of bowl and a half sink unit with mixer tap, part tiled walls<br>and surrounding worksurfaces with cupboards and drawers under. Inset four ring gas<br>hob with double electric oven under. Integrated dishwasher. Space for fridge freezer.<br>Space and plumbing for washing machine. Range of wall mounted units and concealed<br>wall mounted gas boiler. Breakfast bar. Engineered oak flooring. Double glazed<br>window to front aspect. |                                                                                                                                                                                     |                                         |                                                                                     |  |
| <ul> <li>Front and Rear Garden</li> </ul>  |                                                                                                                                                                                                                                                                                                                                                                                                                                                                                                        |                                                                                                                                                                                     |                                         |                                                                                     |  |
| <ul> <li>Views Towards The Sea</li> </ul>  |                                                                                                                                                                                                                                                                                                                                                                                                                                                                                                        |                                                                                                                                                                                     |                                         |                                                                                     |  |
| • Driveway & Garage                        | Stairs from Ground to First Floor Landing<br>Radiator. Airing cupboard. Double glazed window to front aspect.                                                                                                                                                                                                                                                                                                                                                                                          | <ul> <li>✓ 2.68m x 3.77m</li> <li>✓ 2.09m x 3.70m</li> <li>✓ 3.70m</li> <li>✓ 3.6" x 12'4"</li> <li>✓ 6'10" x 12'2"</li> </ul>                                                      |                                         |                                                                                     |  |
|                                            | Sitting Room/Bedroom<br>15'9 x 9'11 (4.80m x 3.02m)<br>Radiator. Carpet. Double glazed window to rear aspect. Double glazed sliding doors to<br>Juliette balcony with sea and downland views.<br>Family Bathroom/WC<br>Panelled bath with shower screen and wall mounted shower. Pedestal wash hand<br>basin. Low level WC. Shaver point. Radiator. Tiled flooring and part tiled walls. Frosted<br>double glazed window.                                                                              | Hallway/<br>Hallway/<br>Kitchen                                                                                                                                                     |                                         |                                                                                     |  |
|                                            |                                                                                                                                                                                                                                                                                                                                                                                                                                                                                                        |                                                                                                                                                                                     | 2.86m x 3.89m<br>9'5" x 12'9" Bedroom 2 |                                                                                     |  |
|                                            |                                                                                                                                                                                                                                                                                                                                                                                                                                                                                                        |                                                                                                                                                                                     | Bedroom 2                               | <ul> <li>2.85m × 2.97m</li> <li>9'4" x 9'9"</li> </ul>                              |  |
|                                            |                                                                                                                                                                                                                                                                                                                                                                                                                                                                                                        |                                                                                                                                                                                     |                                         | 9'9 x 9'4 (2.97m x 2.84m)<br>Radiator. Carpet. Double glazed window to rear aspect. |  |
|                                            |                                                                                                                                                                                                                                                                                                                                                                                                                                                                                                        |                                                                                                                                                                                     |                                         |                                                                                     |  |
|                                            |                                                                                                                                                                                                                                                                                                                                                                                                                                                                                                        | Stairs from First to Second Floor Landing                                                                                                                                           |                                         |                                                                                     |  |
|                                            |                                                                                                                                                                                                                                                                                                                                                                                                                                                                                                        | Bedroom 3<br>12'5 x 7'5 (3.78m x 2.26m)                                                                                                                                             | Approx 37 sq m / 400 sq ft              |                                                                                     |  |
|                                            | Radiator. Built in wardrobe. Carpet. Double glazed window to front aspect.                                                                                                                                                                                                                                                                                                                                                                                                                             |                                                                                                                                                                                     |                                         |                                                                                     |  |
|                                            | Master Bedroom                                                                                                                                                                                                                                                                                                                                                                                                                                                                                         | Ground Floor                                                                                                                                                                        |                                         |                                                                                     |  |
|                                            | 13'3 x 11'6 (4.04m x 3.51m)<br>Radiator. Carpet. Built in wardrobe. Double glazed window to rear aspect with sea and                                                                                                                                                                                                                                                                                                                                                                                   | Approx 40 sq m / 434 sq ft                                                                                                                                                          |                                         |                                                                                     |  |
|                                            | downlands view. Door to-                                                                                                                                                                                                                                                                                                                                                                                                                                                                               | Denotes head height below 1.5m                                                                                                                                                      |                                         |                                                                                     |  |
|                                            |                                                                                                                                                                                                                                                                                                                                                                                                                                                                                                        | This floorplan is only for illustrative purposes and is not to scale. Measuremen                                                                                                    |                                         |                                                                                     |  |

This floorplan is only for illustrative purposes and is not to scale. Measurements of rooms, doors, windows, and any items are approximate and no responsibility is taken for any error, omission or mis-statement. Icons of items such as bathroom suites are representations only and may not look like the real items. Made with Made Snappy 360.