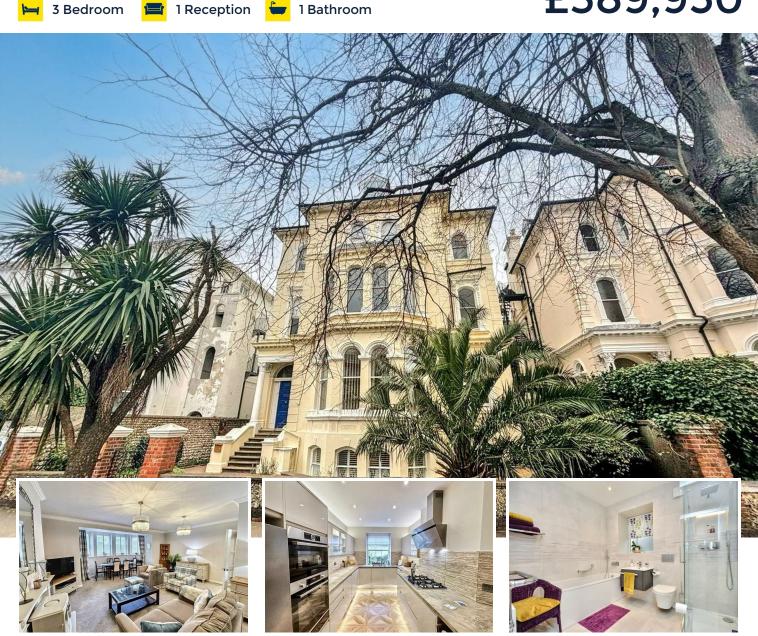

#### 1 Henley House, 8 Devonshire Place, Eastbourne, BN21 4AF

A beautifully presented three bedroom apartment with private entrance door and private garden. Having undergone significant improvement the flat forms part of this attractive detached residence directly off Eastbourne seafront and within easy walking distance of the town centre. Being offered CHAIN FREE the flat benefits from a stunning bay windowed lounge/dining room, luxury fitted kitchen with integrated appliances, including a wine cooler & plate warmer, luxury refitted bathroom with bath & shower cubicle, spacious dining hall, wonderful master bedroom with an extensive range of fitted wardrobes, gas central heating and a share of the freehold. The private garden is laid to patio with well stocked flower beds and outside lighting. An internal inspection comes very highly recommended.

### 1 Henley House, 8 Devonshire Place, Eastbourne, BN21 4AF

| Main Features                                                                 | Entrance<br>Step down to uPVC entrance door with security entryphone system opening to                                                                                                                                                                                                                                                                                                                                                                                                                                                                    |
|-------------------------------------------------------------------------------|-----------------------------------------------------------------------------------------------------------------------------------------------------------------------------------------------------------------------------------------------------------------------------------------------------------------------------------------------------------------------------------------------------------------------------------------------------------------------------------------------------------------------------------------------------------|
| <ul> <li>Beautifully Presented Town</li> <li>Centre Apartment With</li> </ul> | -<br>Private Garden<br>Further door to -<br>Entrance Lobby<br>Leading to -                                                                                                                                                                                                                                                                                                                                                                                                                                                                                |
| Private Entrance                                                              |                                                                                                                                                                                                                                                                                                                                                                                                                                                                                                                                                           |
| <ul> <li>3 Bedrooms</li> </ul>                                                |                                                                                                                                                                                                                                                                                                                                                                                                                                                                                                                                                           |
| Ground Floor                                                                  | Incredibly Spacious Dining Hallway<br>26'9 x 25'4 (8.15m x 7.72m )<br>Radiator. Corniced ceiling. Wall lights. Telephone point. Inset spotlights. Walk-<br>in cupboard with fixed shelving & gas boiler. Further built-in cupboard with<br>fixed shelving. Double glazed window.                                                                                                                                                                                                                                                                          |
| Incredibly Spacious Dining                                                    |                                                                                                                                                                                                                                                                                                                                                                                                                                                                                                                                                           |
| Hallway                                                                       |                                                                                                                                                                                                                                                                                                                                                                                                                                                                                                                                                           |
| Bay Windowed Lounge                                                           | Bay Windowed Lounge<br>20'3 x 15'7 (6.17m x 4.75m )<br>Radiator. Feature fireplace. Corniced ceiling. Television point. Bay window to<br>front aspect.                                                                                                                                                                                                                                                                                                                                                                                                    |
| Luxury Modern Fitted                                                          |                                                                                                                                                                                                                                                                                                                                                                                                                                                                                                                                                           |
| Kitchen                                                                       | Luxury Refitted Kitchen<br>13'3 x 7'10 (4.04m x 2.39m)<br>Wonderful range of fitted high gloss wall and base units. Worktop with inset<br>one & a half bowl single drainer sink unit and mixer tap. Built-in five ring gas<br>'Bosch' hob with contemporary style extractor cooker hood. Built-in 'Bosch'<br>'eye' level double oven and plate warmers. Space for upright fridge/freezer.<br>Integrated fridge, washing machine, dishwasher and wine cooler. Part tiled<br>walls. Tiled floor. Inset spotlights. Two bult-in larder cupboards. Underfloor |
| Cloakroom                                                                     |                                                                                                                                                                                                                                                                                                                                                                                                                                                                                                                                                           |
| <ul> <li>Luxury Bath &amp; Shower</li> </ul>                                  |                                                                                                                                                                                                                                                                                                                                                                                                                                                                                                                                                           |
| Room/WC                                                                       |                                                                                                                                                                                                                                                                                                                                                                                                                                                                                                                                                           |
| Private Garden                                                                |                                                                                                                                                                                                                                                                                                                                                                                                                                                                                                                                                           |
| CHAIN FREE                                                                    | heating. Sash window to rear aspect.                                                                                                                                                                                                                                                                                                                                                                                                                                                                                                                      |
|                                                                               | Bedroom 1<br>17'11 x 15'1 (5.46m x 4.60m )<br>Radiators. Extensive range of fitted wardrobes. Bay window to rear aspect.                                                                                                                                                                                                                                                                                                                                                                                                                                  |
|                                                                               | Bedroom 2<br>17'7 x 7'11 (5.36m x 2.41m )<br>Radiator. Sash window to rear aspects.                                                                                                                                                                                                                                                                                                                                                                                                                                                                       |
|                                                                               | Bedroom 3<br>11'9 x 7'2 (3.58m x 2.18m )<br>Sash window to front aspect.                                                                                                                                                                                                                                                                                                                                                                                                                                                                                  |
|                                                                               | Cloakroom<br>Low level WC. Vanity unit with inset wash hand basin, chrome mixer tap and<br>cupboard below. Frosted double glazed window.                                                                                                                                                                                                                                                                                                                                                                                                                  |
|                                                                               | Luxury Modern Bath & Shower Room/WC<br>White suite comprising panelled bath with wall mounted chrome mixer tap and<br>handheld shower attachment. Low level WC with concealed cistern. Shower<br>cubicle with rainwater shower head. Vanity unit with wash hand basin and<br>drawer below. Part tiled walls. Tiled floor. Radiator with heated towel rail. Inset<br>spotlights. Extractor fan. Underfloor heating. Frosted double glazed window.                                                                                                          |
|                                                                               | Outside<br>The private walled garden is laid to patio with well stocked flower beds, outside<br>lighting, tap and a wooden shed. There is also a walled communal garden laid<br>to lawn at the rear of the property.                                                                                                                                                                                                                                                                                                                                      |
|                                                                               | EPC = C                                                                                                                                                                                                                                                                                                                                                                                                                                                                                                                                                   |
|                                                                               | Council Tax Band = D                                                                                                                                                                                                                                                                                                                                                                                                                                                                                                                                      |