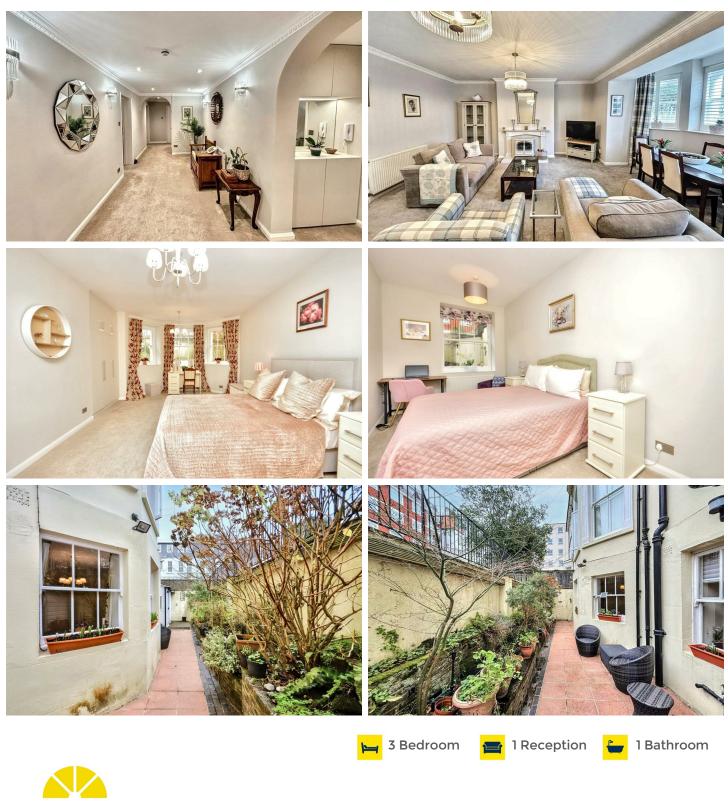

#### 1 Henley House, 8 Devonshire Place, Eastbourne, BN21 4AF

A beautifully presented three bedroom apartment with private entrance door and private garden. Having undergone significant improvement the flat forms part of this attractive detached residence directly off Eastbourne seafront and within easy walking distance of the town centre. Being offered CHAIN FREE the flat benefits from a stunning bay windowed lounge/dining room, luxury fitted kitchen with integrated appliances, including a wine cooler & plate warmer, luxury refitted bathroom with bath & shower cubicle, spacious dining hall, wonderful master bedroom with an extensive range of fitted wardrobes, gas central heating and a share of the freehold. The private garden is laid to patio with well stocked flower beds and outside lighting. An internal inspection comes very highly recommended.

### 1 Henley House, 8 Devonshire Place, Eastbourne, BN21 4AF

| Main Features                                                                 | Entrance<br>Step down to uPVC entrance door with security entryphone system opening to                                                                                                                                                                                                                                                                                                                                                                                                                                                                    |
|-------------------------------------------------------------------------------|-----------------------------------------------------------------------------------------------------------------------------------------------------------------------------------------------------------------------------------------------------------------------------------------------------------------------------------------------------------------------------------------------------------------------------------------------------------------------------------------------------------------------------------------------------------|
| <ul> <li>Beautifully Presented Town</li> <li>Centre Apartment With</li> </ul> | -<br>Private Garden<br>Further door to -<br>Entrance Lobby<br>Leading to -                                                                                                                                                                                                                                                                                                                                                                                                                                                                                |
| Private Entrance                                                              |                                                                                                                                                                                                                                                                                                                                                                                                                                                                                                                                                           |
| <ul> <li>3 Bedrooms</li> </ul>                                                |                                                                                                                                                                                                                                                                                                                                                                                                                                                                                                                                                           |
| Ground Floor                                                                  | Incredibly Spacious Dining Hallway<br>26'9 x 25'4 (8.15m x 7.72m )<br>Radiator. Corniced ceiling. Wall lights. Telephone point. Inset spotlights. Walk-<br>in cupboard with fixed shelving & gas boiler. Further built-in cupboard with<br>fixed shelving. Double glazed window.                                                                                                                                                                                                                                                                          |
| Incredibly Spacious Dining                                                    |                                                                                                                                                                                                                                                                                                                                                                                                                                                                                                                                                           |
| Hallway                                                                       |                                                                                                                                                                                                                                                                                                                                                                                                                                                                                                                                                           |
| Bay Windowed Lounge                                                           | Bay Windowed Lounge<br>20'3 x 15'7 (6.17m x 4.75m )<br>Radiator. Feature fireplace. Corniced ceiling. Television point. Bay window to<br>front aspect.                                                                                                                                                                                                                                                                                                                                                                                                    |
| Luxury Modern Fitted                                                          |                                                                                                                                                                                                                                                                                                                                                                                                                                                                                                                                                           |
| Kitchen                                                                       | Luxury Refitted Kitchen<br>13'3 x 7'10 (4.04m x 2.39m)<br>Wonderful range of fitted high gloss wall and base units. Worktop with inset<br>one & a half bowl single drainer sink unit and mixer tap. Built-in five ring gas<br>'Bosch' hob with contemporary style extractor cooker hood. Built-in 'Bosch'<br>'eye' level double oven and plate warmers. Space for upright fridge/freezer.<br>Integrated fridge, washing machine, dishwasher and wine cooler. Part tiled<br>walls. Tiled floor. Inset spotlights. Two bult-in larder cupboards. Underfloor |
| Cloakroom                                                                     |                                                                                                                                                                                                                                                                                                                                                                                                                                                                                                                                                           |
| <ul> <li>Luxury Bath &amp; Shower</li> </ul>                                  |                                                                                                                                                                                                                                                                                                                                                                                                                                                                                                                                                           |
| Room/WC                                                                       |                                                                                                                                                                                                                                                                                                                                                                                                                                                                                                                                                           |
| Private Garden                                                                |                                                                                                                                                                                                                                                                                                                                                                                                                                                                                                                                                           |
| CHAIN FREE                                                                    | heating. Sash window to rear aspect.                                                                                                                                                                                                                                                                                                                                                                                                                                                                                                                      |
|                                                                               | Bedroom 1<br>17'11 x 15'1 (5.46m x 4.60m )<br>Radiators. Extensive range of fitted wardrobes. Bay window to rear aspect.                                                                                                                                                                                                                                                                                                                                                                                                                                  |
|                                                                               | Bedroom 2<br>17'7 x 7'11 (5.36m x 2.41m )<br>Radiator. Sash window to rear aspects.                                                                                                                                                                                                                                                                                                                                                                                                                                                                       |
|                                                                               | Bedroom 3<br>11'9 x 7'2 (3.58m x 2.18m )<br>Sash window to front aspect.                                                                                                                                                                                                                                                                                                                                                                                                                                                                                  |
|                                                                               | Cloakroom<br>Low level WC. Vanity unit with inset wash hand basin, chrome mixer tap and<br>cupboard below. Frosted double glazed window.                                                                                                                                                                                                                                                                                                                                                                                                                  |
|                                                                               | Luxury Modern Bath & Shower Room/WC<br>White suite comprising panelled bath with wall mounted chrome mixer tap and<br>handheld shower attachment. Low level WC with concealed cistern. Shower<br>cubicle with rainwater shower head. Vanity unit with wash hand basin and<br>drawer below. Part tiled walls. Tiled floor. Radiator with heated towel rail. Inset<br>spotlights. Extractor fan. Underfloor heating. Frosted double glazed window.                                                                                                          |
|                                                                               | Outside<br>The private walled garden is laid to patio with well stocked flower beds, outside<br>lighting, tap and a wooden shed. There is also a walled communal garden laid<br>to lawn at the rear of the property.                                                                                                                                                                                                                                                                                                                                      |
|                                                                               | EPC = C                                                                                                                                                                                                                                                                                                                                                                                                                                                                                                                                                   |
|                                                                               | Council Tax Band = D                                                                                                                                                                                                                                                                                                                                                                                                                                                                                                                                      |