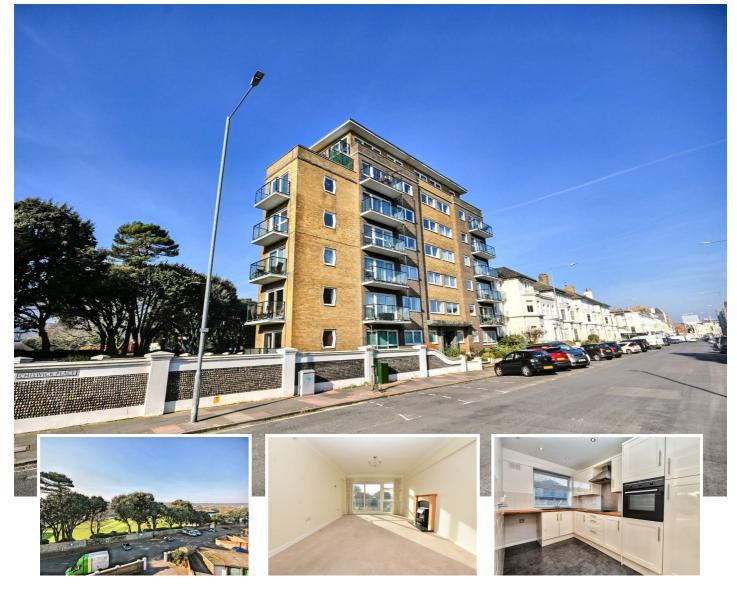

### 17 West House, Chiswick Place, Eastbourne, BN21 4NJ

### \*\*\*GUIDE PRICE £225,000 - £235,000\*\*\*

Two bedroom purpose built apartment in a favoured block in the Devonshire Quarter of Eastbourne, adjacent to the theatres, internation tennis centre, seafront and town centre. Being sold with no onward chain and located on the third floor with a westerly aspect towards Devonshire Park, the property comprises; large entrance hall, two double bedrooms, bright and airy lounge opening on to the balcony, modern fitted kitchen, shower room and separate WC. There is also a private store room within the lower level of the development.