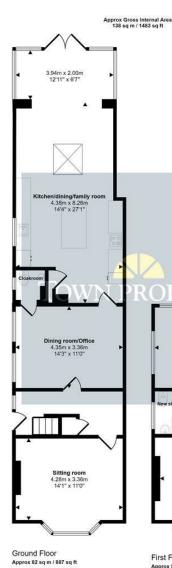

#### 60 Park Avenue, Eastbourne, BN21 2XS

| Main Features                                           | Entrance<br>Frosted double glazed door to side with adjacent double glazed window.                                                                                                                                                                                                                                                                                                                                                                                                                                                                                                                                                                                                                                                    |
|---------------------------------------------------------|---------------------------------------------------------------------------------------------------------------------------------------------------------------------------------------------------------------------------------------------------------------------------------------------------------------------------------------------------------------------------------------------------------------------------------------------------------------------------------------------------------------------------------------------------------------------------------------------------------------------------------------------------------------------------------------------------------------------------------------|
| <ul> <li>Semi Detached House</li> </ul>                 | Entrance Hallway<br>Understairs cupboard. Wood laminate flooring.<br>Sitting Room<br>14'1 x 11'0 (4.29m x 3.35m)<br>Radiator. Fireplace with ornate surround, mantel above and inset woodburner<br>(not included). Carpet. Double glazed window to front aspect with fitted shutters.                                                                                                                                                                                                                                                                                                                                                                                                                                                 |
| 3 Double Bedrooms                                       |                                                                                                                                                                                                                                                                                                                                                                                                                                                                                                                                                                                                                                                                                                                                       |
| Cloakroom                                               |                                                                                                                                                                                                                                                                                                                                                                                                                                                                                                                                                                                                                                                                                                                                       |
| Sitting Room                                            |                                                                                                                                                                                                                                                                                                                                                                                                                                                                                                                                                                                                                                                                                                                                       |
| Dining Room/Office                                      | Dining Room/Office<br>14'3 x 11'0 (4.34m x 3.35m)<br>Radiator. Wood laminate flooring. Double glazed window to side aspect. Access<br>to-                                                                                                                                                                                                                                                                                                                                                                                                                                                                                                                                                                                             |
| <ul> <li>Kitchen/Dining/Family</li> <li>Room</li> </ul> |                                                                                                                                                                                                                                                                                                                                                                                                                                                                                                                                                                                                                                                                                                                                       |
| Shower Room/WC                                          | <ul> <li>Cloakroom</li> <li>Low level WC. Pedestal wash hand basin. Tiled flooring. Radiator. Double glazed window to side aspect.</li> <li>Kitchen/Dining/Family Room</li> <li>27'1 x 14'4 x 12'11 x 6'7 (8.26m x 4.37m x 3.94m x 2.01m)</li> <li>Range of units comprising of granite work surfaces with inset sink bowl and single drainer with upstands and cupboards and drawers under with integrated washing machine and space and plumbing for dishwasher. Space for range cooker (not including). Wall mounted units. Space for American style fridge freezer. Central peninsular with breakfast bar, storage under and Quartz top. Tiled flooring with under floor heating. Double glazed window to side aspect.</li> </ul> |
| <ul> <li>Landscaped Rear Gardens</li> </ul>             |                                                                                                                                                                                                                                                                                                                                                                                                                                                                                                                                                                                                                                                                                                                                       |
| Approx 100' includes Garden<br>Cabin                    |                                                                                                                                                                                                                                                                                                                                                                                                                                                                                                                                                                                                                                                                                                                                       |
| • Off Road Parking                                      |                                                                                                                                                                                                                                                                                                                                                                                                                                                                                                                                                                                                                                                                                                                                       |
|                                                         | Stairs from Ground to First Floor Landing:<br>Laundry cupboard. Access to loft (not inspected). Wood laminate flooring.<br>Skylight.                                                                                                                                                                                                                                                                                                                                                                                                                                                                                                                                                                                                  |
|                                                         | Bedroom 1<br>13'6 x 11'2 (4.11m x 3.40m)<br>Radiator. Built in wardrobe. Carpet. Double glazed window to front aspect with<br>fitted shutters.                                                                                                                                                                                                                                                                                                                                                                                                                                                                                                                                                                                        |
|                                                         | Bedroom 2<br>11'0 x 10'10 (3.35m x 3.30m)<br>Radiator. Carpet. Double glazed windows to rear and side aspects.                                                                                                                                                                                                                                                                                                                                                                                                                                                                                                                                                                                                                        |
|                                                         | Bedroom 3<br>12'6 x 7'10 (3.81m x 2.39m)<br>Radiator. Built in wardrobe including recessed desk/study area and laundry are<br>including wall mounted gas boiler. Carpet. Double glazed window to rear aspect.                                                                                                                                                                                                                                                                                                                                                                                                                                                                                                                         |
|                                                         | Shower Room/WC<br>Shower cubicle with wall mounted shower. Wall mounted wash hand basin with<br>mixer tap set in vanity unit. Low level WC. Radiator. Tiled flooring with electric<br>under floor heating. Part tiled walls. Frosted double glazed window.                                                                                                                                                                                                                                                                                                                                                                                                                                                                            |
|                                                         | Outside<br>The rear garden extends in excess of 100' in length and is essentially level with<br>areas of lawn, patio and planted borders. A garden cabin is a notable feature and<br>further shade are included                                                                                                                                                                                                                                                                                                                                                                                                                                                                                                                       |