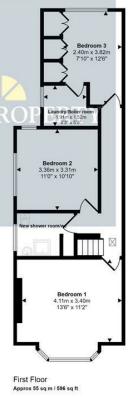

#### 60 Park Avenue, Eastbourne, BN21 2XS

| Main Features                                           | Entrance<br>Frosted double glazed door to side with adjacent double glazed window.                                                                                                                                                                                                                                                                                                                                                                                                                                                                                                                                                                                                                                                    |
|---------------------------------------------------------|---------------------------------------------------------------------------------------------------------------------------------------------------------------------------------------------------------------------------------------------------------------------------------------------------------------------------------------------------------------------------------------------------------------------------------------------------------------------------------------------------------------------------------------------------------------------------------------------------------------------------------------------------------------------------------------------------------------------------------------|
| <ul> <li>Semi Detached House</li> </ul>                 | Entrance Hallway<br>Understairs cupboard. Wood laminate flooring.<br>Sitting Room<br>14'1 x 11'0 (4.29m x 3.35m)<br>Radiator. Fireplace with ornate surround, mantel above and inset woodburner<br>(not included). Carpet. Double glazed window to front aspect with fitted shutters.                                                                                                                                                                                                                                                                                                                                                                                                                                                 |
| 3 Double Bedrooms                                       |                                                                                                                                                                                                                                                                                                                                                                                                                                                                                                                                                                                                                                                                                                                                       |
| Cloakroom                                               |                                                                                                                                                                                                                                                                                                                                                                                                                                                                                                                                                                                                                                                                                                                                       |
| Sitting Room                                            |                                                                                                                                                                                                                                                                                                                                                                                                                                                                                                                                                                                                                                                                                                                                       |
| Dining Room/Office                                      | Dining Room/Office<br>14'3 x 11'0 (4.34m x 3.35m)<br>Radiator. Wood laminate flooring. Double glazed window to side aspect. Access<br>to-                                                                                                                                                                                                                                                                                                                                                                                                                                                                                                                                                                                             |
| <ul> <li>Kitchen/Dining/Family</li> <li>Room</li> </ul> |                                                                                                                                                                                                                                                                                                                                                                                                                                                                                                                                                                                                                                                                                                                                       |
| Shower Room/WC                                          | <ul> <li>Cloakroom</li> <li>Low level WC. Pedestal wash hand basin. Tiled flooring. Radiator. Double glazed window to side aspect.</li> <li>Kitchen/Dining/Family Room</li> <li>27'1 x 14'4 x 12'11 x 6'7 (8.26m x 4.37m x 3.94m x 2.01m)</li> <li>Range of units comprising of granite work surfaces with inset sink bowl and single drainer with upstands and cupboards and drawers under with integrated washing machine and space and plumbing for dishwasher. Space for range cooker (not including). Wall mounted units. Space for American style fridge freezer. Central peninsular with breakfast bar, storage under and Quartz top. Tiled flooring with under floor heating. Double glazed window to side aspect.</li> </ul> |
| <ul> <li>Landscaped Rear Gardens</li> </ul>             |                                                                                                                                                                                                                                                                                                                                                                                                                                                                                                                                                                                                                                                                                                                                       |
| Approx 100' includes Garden<br>Cabin                    |                                                                                                                                                                                                                                                                                                                                                                                                                                                                                                                                                                                                                                                                                                                                       |
| • Off Road Parking                                      |                                                                                                                                                                                                                                                                                                                                                                                                                                                                                                                                                                                                                                                                                                                                       |
|                                                         | Stairs from Ground to First Floor Landing:<br>Laundry cupboard. Access to loft (not inspected). Wood laminate flooring.<br>Skylight.                                                                                                                                                                                                                                                                                                                                                                                                                                                                                                                                                                                                  |
|                                                         | Bedroom 1<br>13'6 x 11'2 (4.11m x 3.40m)<br>Radiator. Built in wardrobe. Carpet. Double glazed window to front aspect with<br>fitted shutters.                                                                                                                                                                                                                                                                                                                                                                                                                                                                                                                                                                                        |
|                                                         | Bedroom 2<br>11'0 x 10'10 (3.35m x 3.30m)<br>Radiator. Carpet. Double glazed windows to rear and side aspects.                                                                                                                                                                                                                                                                                                                                                                                                                                                                                                                                                                                                                        |
|                                                         | Bedroom 3<br>12'6 x 7'10 (3.81m x 2.39m)<br>Radiator. Built in wardrobe including recessed desk/study area and laundry are<br>including wall mounted gas boiler. Carpet. Double glazed window to rear aspect.                                                                                                                                                                                                                                                                                                                                                                                                                                                                                                                         |
|                                                         | Shower Room/WC<br>Shower cubicle with wall mounted shower. Wall mounted wash hand basin with<br>mixer tap set in vanity unit. Low level WC. Radiator. Tiled flooring with electric<br>under floor heating. Part tiled walls. Frosted double glazed window.                                                                                                                                                                                                                                                                                                                                                                                                                                                                            |
|                                                         | Outside<br>The rear garden extends in excess of 100' in length and is essentially level with<br>areas of lawn, patio and planted borders. A garden cabin is a notable feature and<br>further shade are included                                                                                                                                                                                                                                                                                                                                                                                                                                                                                                                       |