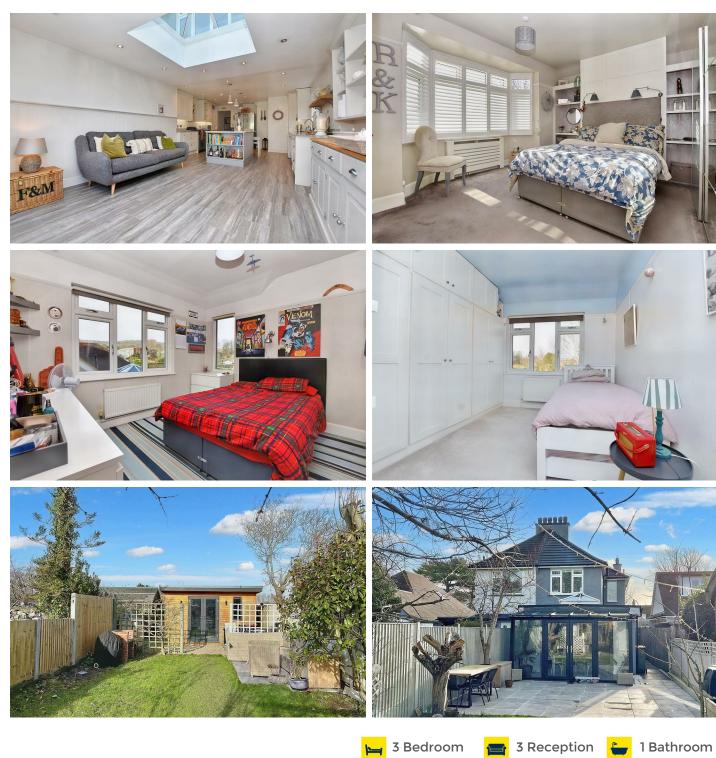

### 60 Park Avenue, Eastbourne, BN21 2XS

Enviably located on a level plot in Little Ratton, this attractive semi detached house has three double bedrooms and has been skilfully extended on the ground floor. It's impressive living accommodation features an exceptional kitchen/dining/family room that opens onto the landscaped rear garden. In addition, there is a bay fronted sitting room with fitted shutters and a wood burner (not included) and fitted shutters are also a feature of bedroom 1. Further accommodation includes a dining room/office, cloakroom and a shower room/wc with a useful laundry/boiler room accessed from the landing and bedroom 3. The rear garden extends in excess of 100' in length and includes a garden room and two sheds. Off street parking for two vehicles is arranged to the front. With nearby schools and Hampden Park Playing fields within close walking distance, numerous other amenities including shops and bus services into town can also be found close by.

#### 60 Park Avenue, Eastbourne, BN21 2XS

| Main Features                                           | Entrance<br>Frosted double glazed door to side with adjacent double glazed window.                                                                                                                                                                                                                                                                                                                                                                                                                                                                                                                                                                                                                                                    |
|---------------------------------------------------------|---------------------------------------------------------------------------------------------------------------------------------------------------------------------------------------------------------------------------------------------------------------------------------------------------------------------------------------------------------------------------------------------------------------------------------------------------------------------------------------------------------------------------------------------------------------------------------------------------------------------------------------------------------------------------------------------------------------------------------------|
| <ul> <li>Semi Detached House</li> </ul>                 | Entrance Hallway<br>Understairs cupboard. Wood laminate flooring.<br>Sitting Room<br>14'1 x 11'0 (4.29m x 3.35m)<br>Radiator. Fireplace with ornate surround, mantel above and inset woodburner<br>(not included). Carpet. Double glazed window to front aspect with fitted shutters.                                                                                                                                                                                                                                                                                                                                                                                                                                                 |
| 3 Double Bedrooms                                       |                                                                                                                                                                                                                                                                                                                                                                                                                                                                                                                                                                                                                                                                                                                                       |
| Cloakroom                                               |                                                                                                                                                                                                                                                                                                                                                                                                                                                                                                                                                                                                                                                                                                                                       |
| Sitting Room                                            |                                                                                                                                                                                                                                                                                                                                                                                                                                                                                                                                                                                                                                                                                                                                       |
| Dining Room/Office                                      | Dining Room/Office<br>14'3 x 11'0 (4.34m x 3.35m)<br>Radiator. Wood laminate flooring. Double glazed window to side aspect. Access<br>to-                                                                                                                                                                                                                                                                                                                                                                                                                                                                                                                                                                                             |
| <ul> <li>Kitchen/Dining/Family</li> <li>Room</li> </ul> |                                                                                                                                                                                                                                                                                                                                                                                                                                                                                                                                                                                                                                                                                                                                       |
| Shower Room/WC                                          | <ul> <li>Cloakroom</li> <li>Low level WC. Pedestal wash hand basin. Tiled flooring. Radiator. Double glazed window to side aspect.</li> <li>Kitchen/Dining/Family Room</li> <li>27'1 x 14'4 x 12'11 x 6'7 (8.26m x 4.37m x 3.94m x 2.01m)</li> <li>Range of units comprising of granite work surfaces with inset sink bowl and single drainer with upstands and cupboards and drawers under with integrated washing machine and space and plumbing for dishwasher. Space for range cooker (not including). Wall mounted units. Space for American style fridge freezer. Central peninsular with breakfast bar, storage under and Quartz top. Tiled flooring with under floor heating. Double glazed window to side aspect.</li> </ul> |
| <ul> <li>Landscaped Rear Gardens</li> </ul>             |                                                                                                                                                                                                                                                                                                                                                                                                                                                                                                                                                                                                                                                                                                                                       |
| Approx 100' includes Garden<br>Cabin                    |                                                                                                                                                                                                                                                                                                                                                                                                                                                                                                                                                                                                                                                                                                                                       |
| • Off Road Parking                                      |                                                                                                                                                                                                                                                                                                                                                                                                                                                                                                                                                                                                                                                                                                                                       |
|                                                         | Stairs from Ground to First Floor Landing:<br>Laundry cupboard. Access to loft (not inspected). Wood laminate flooring.<br>Skylight.                                                                                                                                                                                                                                                                                                                                                                                                                                                                                                                                                                                                  |
|                                                         | Bedroom 1<br>13'6 x 11'2 (4.11m x 3.40m)<br>Radiator. Built in wardrobe. Carpet. Double glazed window to front aspect with<br>fitted shutters.                                                                                                                                                                                                                                                                                                                                                                                                                                                                                                                                                                                        |
|                                                         | Bedroom 2<br>11'0 x 10'10 (3.35m x 3.30m)<br>Radiator. Carpet. Double glazed windows to rear and side aspects.                                                                                                                                                                                                                                                                                                                                                                                                                                                                                                                                                                                                                        |
|                                                         | Bedroom 3<br>12'6 x 7'10 (3.81m x 2.39m)<br>Radiator. Built in wardrobe including recessed desk/study area and laundry are<br>including wall mounted gas boiler. Carpet. Double glazed window to rear aspect.                                                                                                                                                                                                                                                                                                                                                                                                                                                                                                                         |
|                                                         | Shower Room/WC<br>Shower cubicle with wall mounted shower. Wall mounted wash hand basin with<br>mixer tap set in vanity unit. Low level WC. Radiator. Tiled flooring with electric<br>under floor heating. Part tiled walls. Frosted double glazed window.                                                                                                                                                                                                                                                                                                                                                                                                                                                                            |
|                                                         | Outside<br>The rear garden extends in excess of 100' in length and is essentially level with<br>areas of lawn, patio and planted borders. A garden cabin is a notable feature and<br>further shade are included                                                                                                                                                                                                                                                                                                                                                                                                                                                                                                                       |