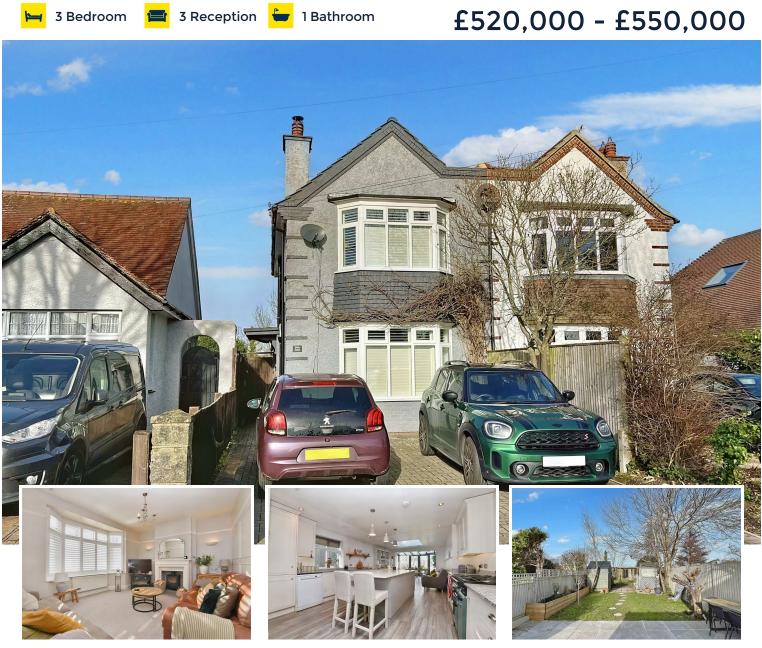

### 60 Park Avenue, Eastbourne, BN21 2XS

Enviably located on a level plot in Little Ratton, this attractive semi detached house has three double bedrooms and has been skilfully extended on the ground floor. It's impressive living accommodation features an exceptional kitchen/dining/family room that opens onto the landscaped rear garden. In addition, there is a bay fronted sitting room with fitted shutters and a wood burner (not included) and fitted shutters are also a feature of bedroom 1. Further accommodation includes a dining room/office, cloakroom and a shower room/wc with a useful laundry/boiler room accessed from the landing and bedroom 3. The rear garden extends in excess of 100' in length and includes a garden room and two sheds. Off street parking for two vehicles is arranged to the front. With nearby schools and Hampden Park Playing fields within close walking distance, numerous other amenities including shops and bus services into town can also be found close by.

Freehold

**Guide Price** 

£520,000 - £550,000