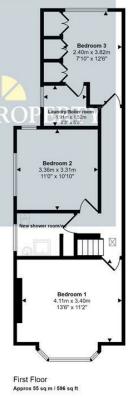

## 60 Park Avenue, Eastbourne, BN21 2XS

| Main Features                                           | Entrance<br>Frosted double glazed door to side with adjacent double glazed window.                                                                                                                                                                                                                                                                                                                                                                                                                                                                                                                                                                                                                                                    |
|---------------------------------------------------------|---------------------------------------------------------------------------------------------------------------------------------------------------------------------------------------------------------------------------------------------------------------------------------------------------------------------------------------------------------------------------------------------------------------------------------------------------------------------------------------------------------------------------------------------------------------------------------------------------------------------------------------------------------------------------------------------------------------------------------------|
| <ul> <li>Semi Detached House</li> </ul>                 | Entrance Hallway<br>Understairs cupboard. Wood laminate flooring.<br>Sitting Room<br>14'1 x 11'0 (4.29m x 3.35m)<br>Radiator. Fireplace with ornate surround, mantel above and inset woodburner<br>(not included). Carpet. Double glazed window to front aspect with fitted shutters.                                                                                                                                                                                                                                                                                                                                                                                                                                                 |
| 3 Double Bedrooms                                       |                                                                                                                                                                                                                                                                                                                                                                                                                                                                                                                                                                                                                                                                                                                                       |
| Cloakroom                                               |                                                                                                                                                                                                                                                                                                                                                                                                                                                                                                                                                                                                                                                                                                                                       |
| Sitting Room                                            |                                                                                                                                                                                                                                                                                                                                                                                                                                                                                                                                                                                                                                                                                                                                       |
| Dining Room/Office                                      | Dining Room/Office<br>14'3 x 11'0 (4.34m x 3.35m)<br>Radiator. Wood laminate flooring. Double glazed window to side aspect. Access<br>to-                                                                                                                                                                                                                                                                                                                                                                                                                                                                                                                                                                                             |
| <ul> <li>Kitchen/Dining/Family</li> <li>Room</li> </ul> |                                                                                                                                                                                                                                                                                                                                                                                                                                                                                                                                                                                                                                                                                                                                       |
| Shower Room/WC                                          | <ul> <li>Cloakroom</li> <li>Low level WC. Pedestal wash hand basin. Tiled flooring. Radiator. Double glazed window to side aspect.</li> <li>Kitchen/Dining/Family Room</li> <li>27'1 x 14'4 x 12'11 x 6'7 (8.26m x 4.37m x 3.94m x 2.01m)</li> <li>Range of units comprising of granite work surfaces with inset sink bowl and single drainer with upstands and cupboards and drawers under with integrated washing machine and space and plumbing for dishwasher. Space for range cooker (not including). Wall mounted units. Space for American style fridge freezer. Central peninsular with breakfast bar, storage under and Quartz top. Tiled flooring with under floor heating. Double glazed window to side aspect.</li> </ul> |
| <ul> <li>Landscaped Rear Gardens</li> </ul>             |                                                                                                                                                                                                                                                                                                                                                                                                                                                                                                                                                                                                                                                                                                                                       |
| Approx 100' includes Garden<br>Cabin                    |                                                                                                                                                                                                                                                                                                                                                                                                                                                                                                                                                                                                                                                                                                                                       |
| • Off Road Parking                                      |                                                                                                                                                                                                                                                                                                                                                                                                                                                                                                                                                                                                                                                                                                                                       |
|                                                         | Stairs from Ground to First Floor Landing:<br>Laundry cupboard. Access to loft (not inspected). Wood laminate flooring.<br>Skylight.                                                                                                                                                                                                                                                                                                                                                                                                                                                                                                                                                                                                  |
|                                                         | Bedroom 1<br>13'6 x 11'2 (4.11m x 3.40m)<br>Radiator. Built in wardrobe. Carpet. Double glazed window to front aspect with<br>fitted shutters.                                                                                                                                                                                                                                                                                                                                                                                                                                                                                                                                                                                        |
|                                                         | Bedroom 2<br>11'0 x 10'10 (3.35m x 3.30m)<br>Radiator. Carpet. Double glazed windows to rear and side aspects.                                                                                                                                                                                                                                                                                                                                                                                                                                                                                                                                                                                                                        |
|                                                         | Bedroom 3<br>12'6 x 7'10 (3.81m x 2.39m)<br>Radiator. Built in wardrobe including recessed desk/study area and laundry are<br>including wall mounted gas boiler. Carpet. Double glazed window to rear aspect.                                                                                                                                                                                                                                                                                                                                                                                                                                                                                                                         |
|                                                         | Shower Room/WC<br>Shower cubicle with wall mounted shower. Wall mounted wash hand basin with<br>mixer tap set in vanity unit. Low level WC. Radiator. Tiled flooring with electric<br>under floor heating. Part tiled walls. Frosted double glazed window.                                                                                                                                                                                                                                                                                                                                                                                                                                                                            |
|                                                         | Outside<br>The rear garden extends in excess of 100' in length and is essentially level with<br>areas of lawn, patio and planted borders. A garden cabin is a notable feature and<br>further shade are included                                                                                                                                                                                                                                                                                                                                                                                                                                                                                                                       |