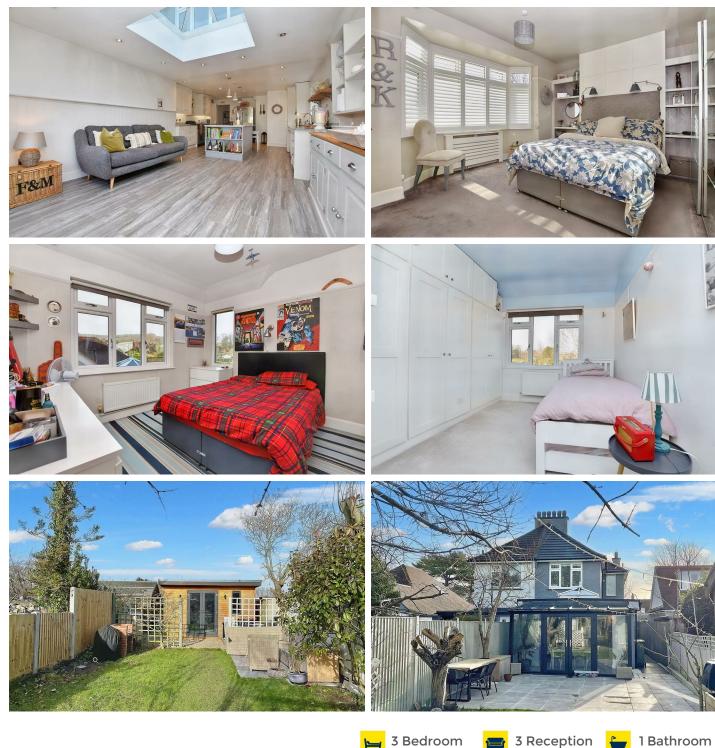

## 60 Park Avenue, Eastbourne, BN21 2XS

| Main Features                                           | Entrance<br>Frosted double glazed door to side with adjacent double glazed window.                                                                                                                                                                                                                                                                                                                                                                                                                                                                                                                                                                                                                                                    |
|---------------------------------------------------------|---------------------------------------------------------------------------------------------------------------------------------------------------------------------------------------------------------------------------------------------------------------------------------------------------------------------------------------------------------------------------------------------------------------------------------------------------------------------------------------------------------------------------------------------------------------------------------------------------------------------------------------------------------------------------------------------------------------------------------------|
| <ul> <li>Semi Detached House</li> </ul>                 | Entrance Hallway<br>Understairs cupboard. Wood laminate flooring.<br>Sitting Room<br>14'1 x 11'0 (4.29m x 3.35m)<br>Radiator. Fireplace with ornate surround, mantel above and inset woodburner<br>(not included). Carpet. Double glazed window to front aspect with fitted shutters.                                                                                                                                                                                                                                                                                                                                                                                                                                                 |
| 3 Double Bedrooms                                       |                                                                                                                                                                                                                                                                                                                                                                                                                                                                                                                                                                                                                                                                                                                                       |
| Cloakroom                                               |                                                                                                                                                                                                                                                                                                                                                                                                                                                                                                                                                                                                                                                                                                                                       |
| Sitting Room                                            |                                                                                                                                                                                                                                                                                                                                                                                                                                                                                                                                                                                                                                                                                                                                       |
| Dining Room/Office                                      | Dining Room/Office<br>14'3 x 11'0 (4.34m x 3.35m)<br>Radiator. Wood laminate flooring. Double glazed window to side aspect. Access<br>to-                                                                                                                                                                                                                                                                                                                                                                                                                                                                                                                                                                                             |
| <ul> <li>Kitchen/Dining/Family</li> <li>Room</li> </ul> |                                                                                                                                                                                                                                                                                                                                                                                                                                                                                                                                                                                                                                                                                                                                       |
| Shower Room/WC                                          | <ul> <li>Cloakroom</li> <li>Low level WC. Pedestal wash hand basin. Tiled flooring. Radiator. Double glazed window to side aspect.</li> <li>Kitchen/Dining/Family Room</li> <li>27'1 x 14'4 x 12'11 x 6'7 (8.26m x 4.37m x 3.94m x 2.01m)</li> <li>Range of units comprising of granite work surfaces with inset sink bowl and single drainer with upstands and cupboards and drawers under with integrated washing machine and space and plumbing for dishwasher. Space for range cooker (not including). Wall mounted units. Space for American style fridge freezer. Central peninsular with breakfast bar, storage under and Quartz top. Tiled flooring with under floor heating. Double glazed window to side aspect.</li> </ul> |
| <ul> <li>Landscaped Rear Gardens</li> </ul>             |                                                                                                                                                                                                                                                                                                                                                                                                                                                                                                                                                                                                                                                                                                                                       |
| Approx 100' includes Garden<br>Cabin                    |                                                                                                                                                                                                                                                                                                                                                                                                                                                                                                                                                                                                                                                                                                                                       |
| • Off Road Parking                                      |                                                                                                                                                                                                                                                                                                                                                                                                                                                                                                                                                                                                                                                                                                                                       |
|                                                         | Stairs from Ground to First Floor Landing:<br>Laundry cupboard. Access to loft (not inspected). Wood laminate flooring.<br>Skylight.                                                                                                                                                                                                                                                                                                                                                                                                                                                                                                                                                                                                  |
|                                                         | Bedroom 1<br>13'6 x 11'2 (4.11m x 3.40m)<br>Radiator. Built in wardrobe. Carpet. Double glazed window to front aspect with<br>fitted shutters.                                                                                                                                                                                                                                                                                                                                                                                                                                                                                                                                                                                        |
|                                                         | Bedroom 2<br>11'0 x 10'10 (3.35m x 3.30m)<br>Radiator. Carpet. Double glazed windows to rear and side aspects.                                                                                                                                                                                                                                                                                                                                                                                                                                                                                                                                                                                                                        |
|                                                         | Bedroom 3<br>12'6 x 7'10 (3.81m x 2.39m)<br>Radiator. Built in wardrobe including recessed desk/study area and laundry are<br>including wall mounted gas boiler. Carpet. Double glazed window to rear aspect.                                                                                                                                                                                                                                                                                                                                                                                                                                                                                                                         |
|                                                         | Shower Room/WC<br>Shower cubicle with wall mounted shower. Wall mounted wash hand basin with<br>mixer tap set in vanity unit. Low level WC. Radiator. Tiled flooring with electric<br>under floor heating. Part tiled walls. Frosted double glazed window.                                                                                                                                                                                                                                                                                                                                                                                                                                                                            |
|                                                         | Outside<br>The rear garden extends in excess of 100' in length and is essentially level with<br>areas of lawn, patio and planted borders. A garden cabin is a notable feature and<br>further shade are included                                                                                                                                                                                                                                                                                                                                                                                                                                                                                                                       |

further sheds are included.

Garden Cabin 13'04 x 12'54 (4.06m x 3.66m) Wood laminate flooring. Double glazed window to side. Double glazed double doors and adjacent double glazed window.

Further Room (9'03 x 3'93)