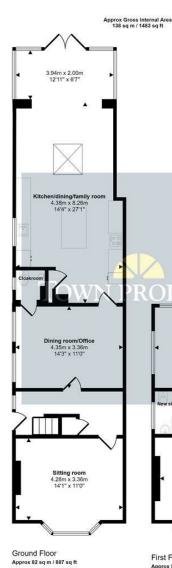

## 60 Park Avenue, Eastbourne, BN21 2XS

| Main Features                                           | Entrance<br>Frosted double glazed door to side with adjacent double glazed window.                                                                                                                                                                                                                                                                                                                                                                                                                                                                                                                                                                                                                                                    |
|---------------------------------------------------------|---------------------------------------------------------------------------------------------------------------------------------------------------------------------------------------------------------------------------------------------------------------------------------------------------------------------------------------------------------------------------------------------------------------------------------------------------------------------------------------------------------------------------------------------------------------------------------------------------------------------------------------------------------------------------------------------------------------------------------------|
| <ul> <li>Semi Detached House</li> </ul>                 | Entrance Hallway<br>Understairs cupboard. Wood laminate flooring.<br>Sitting Room<br>14'1 x 11'0 (4.29m x 3.35m)<br>Radiator. Fireplace with ornate surround, mantel above and inset woodburner<br>(not included). Carpet. Double glazed window to front aspect with fitted shutters.                                                                                                                                                                                                                                                                                                                                                                                                                                                 |
| 3 Double Bedrooms                                       |                                                                                                                                                                                                                                                                                                                                                                                                                                                                                                                                                                                                                                                                                                                                       |
| Cloakroom                                               |                                                                                                                                                                                                                                                                                                                                                                                                                                                                                                                                                                                                                                                                                                                                       |
| Sitting Room                                            |                                                                                                                                                                                                                                                                                                                                                                                                                                                                                                                                                                                                                                                                                                                                       |
| Dining Room/Office                                      | Dining Room/Office<br>14'3 x 11'0 (4.34m x 3.35m)<br>Radiator. Wood laminate flooring. Double glazed window to side aspect. Access<br>to-                                                                                                                                                                                                                                                                                                                                                                                                                                                                                                                                                                                             |
| <ul> <li>Kitchen/Dining/Family</li> <li>Room</li> </ul> |                                                                                                                                                                                                                                                                                                                                                                                                                                                                                                                                                                                                                                                                                                                                       |
| Shower Room/WC                                          | <ul> <li>Cloakroom</li> <li>Low level WC. Pedestal wash hand basin. Tiled flooring. Radiator. Double glazed window to side aspect.</li> <li>Kitchen/Dining/Family Room</li> <li>27'1 x 14'4 x 12'11 x 6'7 (8.26m x 4.37m x 3.94m x 2.01m)</li> <li>Range of units comprising of granite work surfaces with inset sink bowl and single drainer with upstands and cupboards and drawers under with integrated washing machine and space and plumbing for dishwasher. Space for range cooker (not including). Wall mounted units. Space for American style fridge freezer. Central peninsular with breakfast bar, storage under and Quartz top. Tiled flooring with under floor heating. Double glazed window to side aspect.</li> </ul> |
| <ul> <li>Landscaped Rear Gardens</li> </ul>             |                                                                                                                                                                                                                                                                                                                                                                                                                                                                                                                                                                                                                                                                                                                                       |
| Approx 100' includes Garden<br>Cabin                    |                                                                                                                                                                                                                                                                                                                                                                                                                                                                                                                                                                                                                                                                                                                                       |
| • Off Road Parking                                      |                                                                                                                                                                                                                                                                                                                                                                                                                                                                                                                                                                                                                                                                                                                                       |
|                                                         | Stairs from Ground to First Floor Landing:<br>Laundry cupboard. Access to loft (not inspected). Wood laminate flooring.<br>Skylight.                                                                                                                                                                                                                                                                                                                                                                                                                                                                                                                                                                                                  |
|                                                         | Bedroom 1<br>13'6 x 11'2 (4.11m x 3.40m)<br>Radiator. Built in wardrobe. Carpet. Double glazed window to front aspect with<br>fitted shutters.                                                                                                                                                                                                                                                                                                                                                                                                                                                                                                                                                                                        |
|                                                         | Bedroom 2<br>11'0 x 10'10 (3.35m x 3.30m)<br>Radiator. Carpet. Double glazed windows to rear and side aspects.                                                                                                                                                                                                                                                                                                                                                                                                                                                                                                                                                                                                                        |
|                                                         | Bedroom 3<br>12'6 x 7'10 (3.81m x 2.39m)<br>Radiator. Built in wardrobe including recessed desk/study area and laundry are<br>including wall mounted gas boiler. Carpet. Double glazed window to rear aspect.                                                                                                                                                                                                                                                                                                                                                                                                                                                                                                                         |
|                                                         | Shower Room/WC<br>Shower cubicle with wall mounted shower. Wall mounted wash hand basin with<br>mixer tap set in vanity unit. Low level WC. Radiator. Tiled flooring with electric<br>under floor heating. Part tiled walls. Frosted double glazed window.                                                                                                                                                                                                                                                                                                                                                                                                                                                                            |
|                                                         | Outside<br>The rear garden extends in excess of 100' in length and is essentially level with<br>areas of lawn, patio and planted borders. A garden cabin is a notable feature and<br>further shade are included                                                                                                                                                                                                                                                                                                                                                                                                                                                                                                                       |