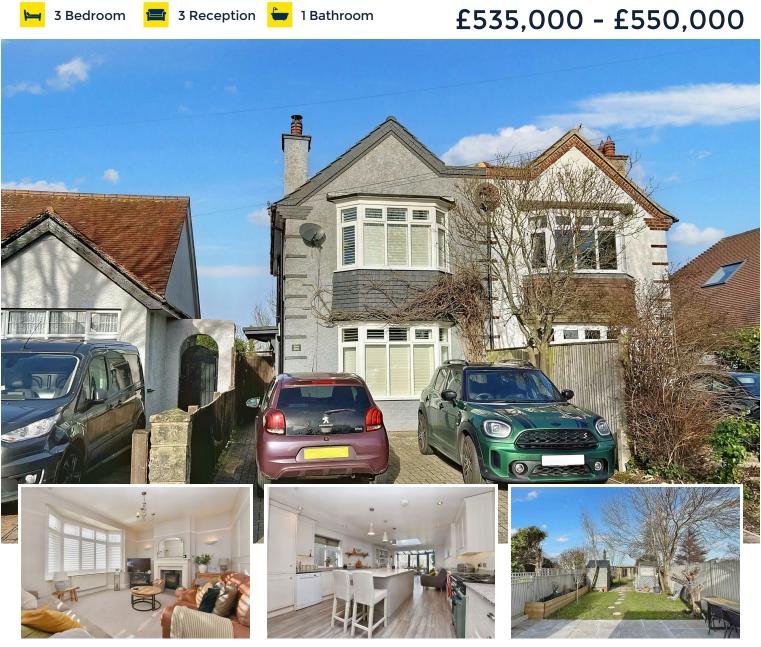

## 60 Park Avenue, Eastbourne, BN21 2XS

\*\*\* GUIDE PRICE £535,000 - £550,000 \*\*\*

Enviably located on a level plot in Little Ratton, this attractive semi detached house has three double bedrooms and has been skilfully extended on the ground floor. It's impressive living accommodation features an exceptional kitchen/dining/family room that opens onto the landscaped rear garden. In addition, there is a bay fronted sitting room with fitted shutters and a wood burner (not included) and fitted shutters are also a feature of bedroom 1. Further accommodation includes a dining room/office. cloakroom and a shower room/wc with a useful laundry/boiler room accessed from the landing and bedroom 3. The rear garden extends in excess of 100' in length and includes a garden room and two sheds. Off street parking for two vehicles is arranged to the front. With nearby schools and Hampden Park Playing fields within close walking distance, numerous other amenities including shops and bus services into town can also be found close by.

## 60 Park Avenue, Eastbourne, BN21 2XS

| Main Features                                           | Entrance<br>Frosted double glazed door to side with adjacent double glazed window.                                                                                                                                                                                                                                                                                                                                                                                                                                                                                                                                                                                                                                                    |
|---------------------------------------------------------|---------------------------------------------------------------------------------------------------------------------------------------------------------------------------------------------------------------------------------------------------------------------------------------------------------------------------------------------------------------------------------------------------------------------------------------------------------------------------------------------------------------------------------------------------------------------------------------------------------------------------------------------------------------------------------------------------------------------------------------|
| <ul> <li>Semi Detached House</li> </ul>                 | Entrance Hallway<br>Understairs cupboard. Wood laminate flooring.<br>Sitting Room<br>14'1 x 11'0 (4.29m x 3.35m)<br>Radiator. Fireplace with ornate surround, mantel above and inset woodburner<br>(not included). Carpet. Double glazed window to front aspect with fitted shutters.                                                                                                                                                                                                                                                                                                                                                                                                                                                 |
| 3 Double Bedrooms                                       |                                                                                                                                                                                                                                                                                                                                                                                                                                                                                                                                                                                                                                                                                                                                       |
| Cloakroom                                               |                                                                                                                                                                                                                                                                                                                                                                                                                                                                                                                                                                                                                                                                                                                                       |
| Sitting Room                                            |                                                                                                                                                                                                                                                                                                                                                                                                                                                                                                                                                                                                                                                                                                                                       |
| Dining Room/Office                                      | Dining Room/Office<br>14'3 x 11'0 (4.34m x 3.35m)<br>Radiator. Wood laminate flooring. Double glazed window to side aspect. Access<br>to-                                                                                                                                                                                                                                                                                                                                                                                                                                                                                                                                                                                             |
| <ul> <li>Kitchen/Dining/Family</li> <li>Room</li> </ul> |                                                                                                                                                                                                                                                                                                                                                                                                                                                                                                                                                                                                                                                                                                                                       |
| Shower Room/WC                                          | <ul> <li>Cloakroom</li> <li>Low level WC. Pedestal wash hand basin. Tiled flooring. Radiator. Double glazed window to side aspect.</li> <li>Kitchen/Dining/Family Room</li> <li>27'1 x 14'4 x 12'11 x 6'7 (8.26m x 4.37m x 3.94m x 2.01m)</li> <li>Range of units comprising of granite work surfaces with inset sink bowl and single drainer with upstands and cupboards and drawers under with integrated washing machine and space and plumbing for dishwasher. Space for range cooker (not including). Wall mounted units. Space for American style fridge freezer. Central peninsular with breakfast bar, storage under and Quartz top. Tiled flooring with under floor heating. Double glazed window to side aspect.</li> </ul> |
| <ul> <li>Landscaped Rear Gardens</li> </ul>             |                                                                                                                                                                                                                                                                                                                                                                                                                                                                                                                                                                                                                                                                                                                                       |
| Approx 100' includes Garden<br>Cabin                    |                                                                                                                                                                                                                                                                                                                                                                                                                                                                                                                                                                                                                                                                                                                                       |
| • Off Road Parking                                      |                                                                                                                                                                                                                                                                                                                                                                                                                                                                                                                                                                                                                                                                                                                                       |
|                                                         | Stairs from Ground to First Floor Landing:<br>Laundry cupboard. Access to loft (not inspected). Wood laminate flooring.<br>Skylight.                                                                                                                                                                                                                                                                                                                                                                                                                                                                                                                                                                                                  |
|                                                         | Bedroom 1<br>13'6 x 11'2 (4.11m x 3.40m)<br>Radiator. Built in wardrobe. Carpet. Double glazed window to front aspect with<br>fitted shutters.                                                                                                                                                                                                                                                                                                                                                                                                                                                                                                                                                                                        |
|                                                         | Bedroom 2<br>11'0 x 10'10 (3.35m x 3.30m)<br>Radiator. Carpet. Double glazed windows to rear and side aspects.                                                                                                                                                                                                                                                                                                                                                                                                                                                                                                                                                                                                                        |
|                                                         | Bedroom 3<br>12'6 x 7'10 (3.81m x 2.39m)<br>Radiator. Built in wardrobe including recessed desk/study area and laundry are<br>including wall mounted gas boiler. Carpet. Double glazed window to rear aspect.                                                                                                                                                                                                                                                                                                                                                                                                                                                                                                                         |
|                                                         | Shower Room/WC<br>Shower cubicle with wall mounted shower. Wall mounted wash hand basin with<br>mixer tap set in vanity unit. Low level WC. Radiator. Tiled flooring with electric<br>under floor heating. Part tiled walls. Frosted double glazed window.                                                                                                                                                                                                                                                                                                                                                                                                                                                                            |
|                                                         | Outside<br>The rear garden extends in excess of 100' in length and is essentially level with<br>areas of lawn, patio and planted borders. A garden cabin is a notable feature and<br>further shade are included                                                                                                                                                                                                                                                                                                                                                                                                                                                                                                                       |