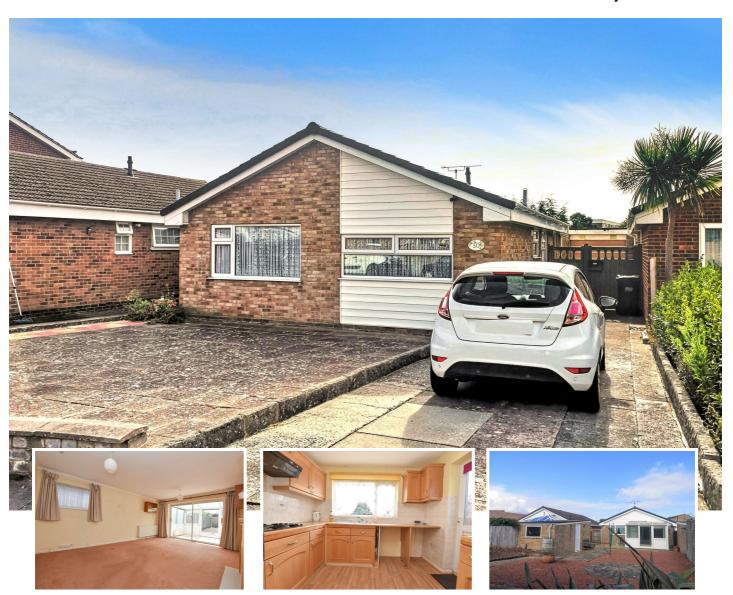

### 30 Mountbatten Drive, Eastbourne, BN23 6BZ

Being sold CHAIN FREE, this detached bungalow is located in a prime spot within Langney Point just yards from nearby shops and bus routes in Beatty Road. Having two double bedrooms and a spacious sitting/dining room with adjoining double glazed conservatory, the kitchen is fitted and has some integrated appliances and a shower room/wc is also included. The rear garden extends to approximately 70' in length and enjoys a Southerly aspect with some planted borders. To the side is a long gated driveway providing off street parking which also leads to the single garage. Eastbourne's picturesque seafront and exciting marina development can also be found within close walking distance.

# 30 Mountbatten Drive, Eastbourne, BN23 6BZ

## £360,000