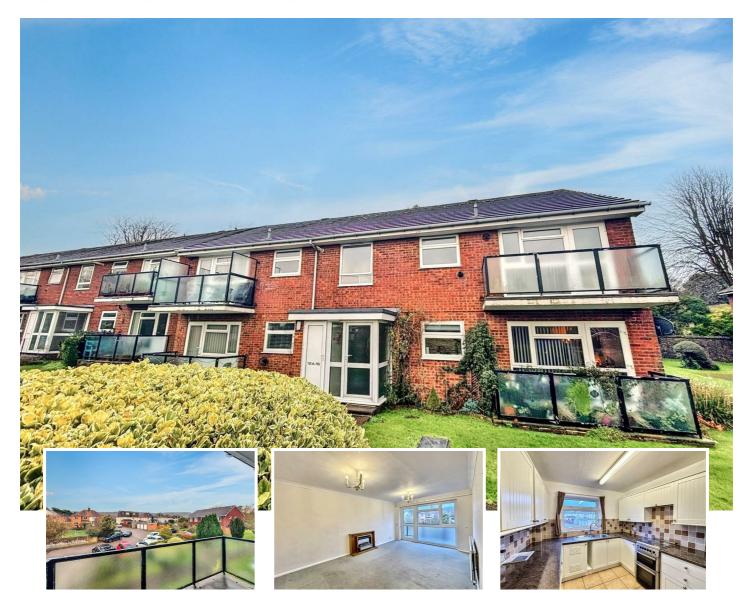

#### 15 Shortdean Place, Eastbourne, BN21 1SA

A CHAIN FREE two bedroom first floor apartment forming part of this popular close in Old Town that is within easy walking distance of Albert Parade shops. Providing spacious and well proportioned accommodation the flat benefits from two double bedrooms, lounge/dining room with access to the spacious balcony with far reaching views towards the South Downs. Further benefits include double glazing, gas central heating and garage. A share of the freehold is also included. An internal inspection comes highly recommended.

# £205,000

| Main Features                          | Entrance<br>Communal entrance with security entry phone system. Stairs to first floor private<br>entrance door to -<br>Hallway<br>Radiator. Airing cupboard housing hot water cylinder. Built-in cupboard. Loft<br>access (not inspected).                                                                                                                                                                                                         |
|----------------------------------------|----------------------------------------------------------------------------------------------------------------------------------------------------------------------------------------------------------------------------------------------------------------------------------------------------------------------------------------------------------------------------------------------------------------------------------------------------|
| CHAIN FREE Old Town                    |                                                                                                                                                                                                                                                                                                                                                                                                                                                    |
| Apartment                              |                                                                                                                                                                                                                                                                                                                                                                                                                                                    |
| 2 Bedrooms                             |                                                                                                                                                                                                                                                                                                                                                                                                                                                    |
| • First Floor                          | Lounge/Dining Room<br>16'8 x 10'9 (5.08m x 3.28m )<br>Radiator. Feature fireplace. Coved ceiling. Double glazed window and door to -                                                                                                                                                                                                                                                                                                               |
| <ul> <li>Lounge/Dining Room</li> </ul> |                                                                                                                                                                                                                                                                                                                                                                                                                                                    |
| Sun Balcony With Views                 | Sun Balcony<br>With views up the close and towards the South Downs.                                                                                                                                                                                                                                                                                                                                                                                |
| Towards The South Downs                | Fitted Kitchen<br>8'11 x 8'1 (2.72m x 2.46m )<br>Range of fitted wall and base units. Worktop with inset single drainer sink unit and<br>mixer tap. Cooker point. Extractor cooker hood. Plumbing and space for washing<br>machine. Cupboard housing gas boiler. Part tiled walls. Double glazed window.<br>Bedroom 1<br>13'5 x 10'7 (4.09m x 3.23m)<br>Radiator. Built-in double wardrobe. Coved ceiling. Double glazed window to rear<br>aspect. |
| Fitted Kitchen                         |                                                                                                                                                                                                                                                                                                                                                                                                                                                    |
| Shower Room                            |                                                                                                                                                                                                                                                                                                                                                                                                                                                    |
| • Separate WC                          |                                                                                                                                                                                                                                                                                                                                                                                                                                                    |
| Double Glazing & Gas                   |                                                                                                                                                                                                                                                                                                                                                                                                                                                    |
| Central Heating                        |                                                                                                                                                                                                                                                                                                                                                                                                                                                    |
| • Garage                               | Bedroom 2<br>12'5 x 9'8 (3.78m x 2.95m )                                                                                                                                                                                                                                                                                                                                                                                                           |
|                                        | Radiator. Built-in double wardrobe. Double glazed window to rear aspect.                                                                                                                                                                                                                                                                                                                                                                           |
|                                        | Shower Room<br>Suite comprising shower cubicle. Vanity unit with inset wash hand basin, chrome<br>mixer tap and cupboard below. Part tiled walls. Extractor fan. Electric bar heater.                                                                                                                                                                                                                                                              |
|                                        | Separate WC<br>Low level WC.                                                                                                                                                                                                                                                                                                                                                                                                                       |
|                                        | Garage<br>The flat has a lock-up garage with an up & over door.                                                                                                                                                                                                                                                                                                                                                                                    |
|                                        | EPC = C                                                                                                                                                                                                                                                                                                                                                                                                                                            |
|                                        | Council Tax Band = C                                                                                                                                                                                                                                                                                                                                                                                                                               |