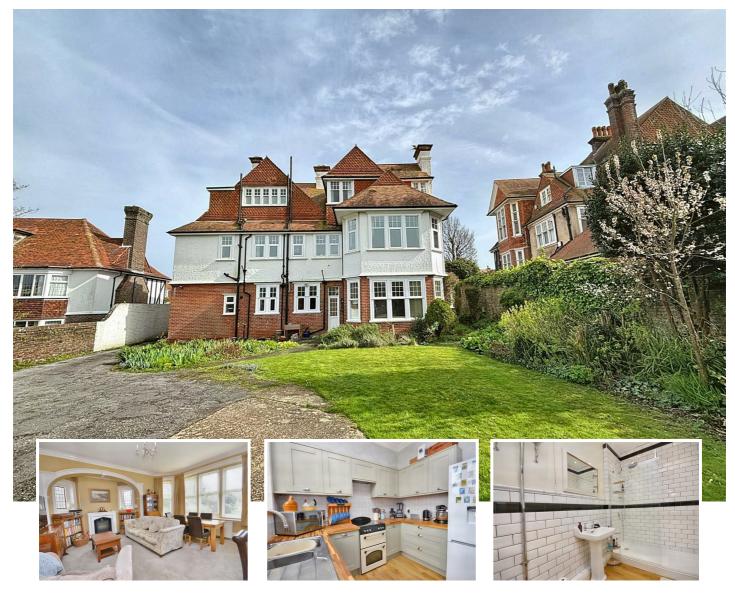

#### \*\*\*GUIDE PRICE £280,000 - £290,000\*\*\*

A beautifully presented two bedroom ground floor converted apartment with garage. Forming part of this attractive detached residence enviably situated in the Saffrons the flat is within easy walking distance of the picturesque Gildredge Park and town centre. Having undergone much improvement by the current vendor the flat is presented to a high standard whilst managing to retain many character features. Benefits include a modern refitted kitchen and shower room, stunning double aspect lounge/dining room with stained glass windows, log burner and corniced ceiling, master bedroom with stained glass windows, a second bedroom and useful office/study. Being sold with a share of the freehold an internal inspection comes very highly recommended.

# Guide Price £280,000 - £290,000

| Main Features                                                                                | Entrance<br>Communal entrance with security entry phone system. Ground floor private entrance door<br>to -                                                                                                                                                                                                                                                                                                             |
|----------------------------------------------------------------------------------------------|------------------------------------------------------------------------------------------------------------------------------------------------------------------------------------------------------------------------------------------------------------------------------------------------------------------------------------------------------------------------------------------------------------------------|
| <ul> <li>Beautifully Presented &amp;</li> </ul>                                              |                                                                                                                                                                                                                                                                                                                                                                                                                        |
| Spacious Saffrons Apartment                                                                  | Hallway<br>Video entryphone handset. Corniced ceiling. Part panelled walls. Built-in cupboard. Wood<br>effect flooring.                                                                                                                                                                                                                                                                                                |
| 2 Bedrooms                                                                                   |                                                                                                                                                                                                                                                                                                                                                                                                                        |
| Ground Floor                                                                                 | Double Aspect Lounge/Dining Room<br>17'7 x 17'6 (5.36m x 5.33m)<br>Wonderful double aspect room with double glazed bay window to rear aspect and stained<br>glass windows to side. Radiator. Corniced ceiling. Feature recess with fireplace and log<br>burner.                                                                                                                                                        |
| Double Aspect                                                                                |                                                                                                                                                                                                                                                                                                                                                                                                                        |
| Lounge/Dining Room                                                                           |                                                                                                                                                                                                                                                                                                                                                                                                                        |
| <ul> <li>Fitted Kitchen</li> </ul>                                                           | Fitted Kitchen<br>9'4 x 9'3 (2.84m x 2.82m )<br>Range of refitted wall and base units. Solid wood worktop with inset one and a half bowl<br>single drainer sink unit and chrome mixer tap. Cooker point. Extractor cooker hood. Space<br>for upright fridge/freezer. Plumbing and space for washing machine. Part tiled walls. Two<br>larder cupboards. Wood effect flooring. Double glazed window and door to garden. |
| Luxury Modern Shower                                                                         |                                                                                                                                                                                                                                                                                                                                                                                                                        |
| Room/WC                                                                                      |                                                                                                                                                                                                                                                                                                                                                                                                                        |
| Office/Study                                                                                 |                                                                                                                                                                                                                                                                                                                                                                                                                        |
| <ul> <li>Double Glazing &amp; Stained</li> </ul>                                             | Bedroom 1<br>16'4 x 8'6 (4.98m x 2.59m )<br>Radiator. Fitted wardrobe. Stained glass window to side aspect.                                                                                                                                                                                                                                                                                                            |
| Glass Windows                                                                                |                                                                                                                                                                                                                                                                                                                                                                                                                        |
| Communal Garden                                                                              | Bedroom 2<br>9'1 x 6'7 (2.77m x 2.01m)<br>Radiator. Double glazed window to rear aspect.                                                                                                                                                                                                                                                                                                                               |
| • Garage                                                                                     |                                                                                                                                                                                                                                                                                                                                                                                                                        |
|                                                                                              | Office/Study<br>4'11 x 4'8 (1.50m x 1.42m )                                                                                                                                                                                                                                                                                                                                                                            |
|                                                                                              | Cupboard housing gas boiler. Wood effect flooring. Frosted double glazed window.                                                                                                                                                                                                                                                                                                                                       |
|                                                                                              | Luxury Modern Shower Room/WC                                                                                                                                                                                                                                                                                                                                                                                           |
|                                                                                              | Victorian style suite comprising walk-in shower cubicle with rainwater shower head. High<br>level WC. Pedestal wash hand basin. Part tiled walls. Extractor fan. Chrome heated towel<br>rail. Inset spotlights.                                                                                                                                                                                                        |
|                                                                                              | Outside/Parking<br>To the rear there are lawned communal gardens and a lock up garage with up & over door.                                                                                                                                                                                                                                                                                                             |
|                                                                                              | EPC = D                                                                                                                                                                                                                                                                                                                                                                                                                |
|                                                                                              | Council Tax Band = B                                                                                                                                                                                                                                                                                                                                                                                                   |
|                                                                                              |                                                                                                                                                                                                                                                                                                                                                                                                                        |
|                                                                                              |                                                                                                                                                                                                                                                                                                                                                                                                                        |
|                                                                                              |                                                                                                                                                                                                                                                                                                                                                                                                                        |
| THE VENDOR HAS ADVISED US OF THE FOLLOWING DETAILS. WE HAVE NOT INSPECTED THE LEASE NOR SEEN |                                                                                                                                                                                                                                                                                                                                                                                                                        |