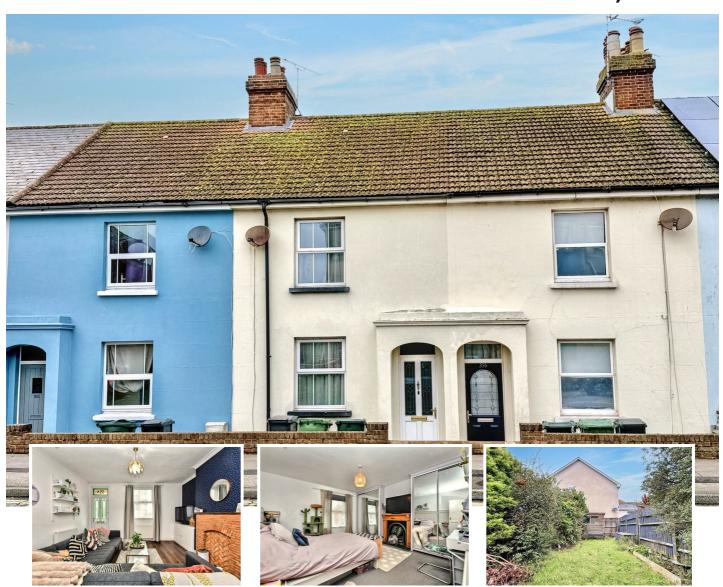

# 354 Seaside, Eastbourne, BN22 7RY

Conveniently located on Seaside close to shops, schools and bus services, this charming and deceptively spacious Period terraced house has two double bedrooms and two generous receptions. There is a fitted kitchen and a large first floor bathroom/wc whilst double glazing and gas fired central heating and radiators extend throughout. There is an enclosed area of patio garden which provides access to a useful outside WC and store room with a further area of private lawned garden accessed across a passageway to the rear. Eastbourne's picturesque seafront and exciting marina development are also easily accessible whilst the town centre amenities are within approximately half a mile distant.

# Open Plan Sitting Room

14'0 x 13'9 (4.27m x 4.19m)

Radiator. Wood laminate flooring. Brick surround fireplace with mantel above. Double glazed window to front aspect.

## **Dining Room**

14'0 x 10'10 (4.27m x 3.30m)

Radiator. Tiled open fire with mantel above. Understairs cupboard housing fridge freezer. Cupboard with shelving. Double glazed window to rear aspect.

### Outside

There is a block courtyard garden where access is gained to an outside WC and store area. A further area of lawned garden exists that is accessed across a rear passageway.