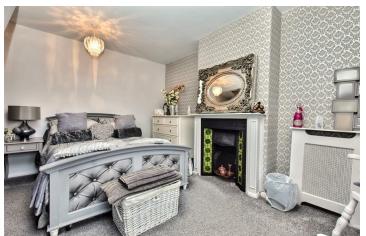

#### 15 Willoughby Crescent, Eastbourne, BN22 8RA

| Main Features                                 | Entrance<br>Frosted double glazed composite door to-                                                                                                                                                                                                                                                                                                                                                  |
|-----------------------------------------------|-------------------------------------------------------------------------------------------------------------------------------------------------------------------------------------------------------------------------------------------------------------------------------------------------------------------------------------------------------------------------------------------------------|
| <ul> <li>Spacious Semi Detached</li> </ul>    | Entrance Hallway<br>Radiator. Understairs cupboard. Tiled flooring.                                                                                                                                                                                                                                                                                                                                   |
| House                                         | Ground Floor Shower Room/WC<br>Large walk in shower cubicle with wall mounted shower. Low level WC. Pedestal wash hand<br>basin with mixer tap. Radiator. Frosted double glazed window.                                                                                                                                                                                                               |
| <ul> <li>Four Bedrooms</li> </ul>             |                                                                                                                                                                                                                                                                                                                                                                                                       |
| Two/Three Reception                           | Sitting Room<br>17'0 x 11'8 (5.18m x 3.56m)<br>Radiator. Wood laminate flooring. Fireplace surround with mantel above and inset electric<br>fire. Double glazed window to front aspect.                                                                                                                                                                                                               |
| Rooms                                         |                                                                                                                                                                                                                                                                                                                                                                                                       |
| • Kitchen                                     | Dining Area<br>11'7 x 7'7 (3.53m x 2.31m)<br>Wood laminate flooring.                                                                                                                                                                                                                                                                                                                                  |
| <ul> <li>Ground Floor Shower</li> </ul>       | <b>Garden Room</b><br>9'3 x 7'10 (2.82m x 2.39m)<br>Radiator. Wood laminate flooring. Double glazed patio door.                                                                                                                                                                                                                                                                                       |
| Room/WC                                       |                                                                                                                                                                                                                                                                                                                                                                                                       |
| <ul> <li>Stylish Bath &amp; Shower</li> </ul> | Kitchen<br>10'0 x 7'9 (3.05m x 2.36m)<br>Range of units comprising of single drainer ceramic sink unit and mixer tap with part tiled<br>walls and surrounding worksurfaces with space for range cooker, fridge freezer and further<br>fridge freezer. Space and plumbing for washing machine. Range of wall mounted units and<br>extractor. Ceramic tiled floor. Double glazed window to rear aspect. |
| Room/WC                                       |                                                                                                                                                                                                                                                                                                                                                                                                       |
| <ul> <li>Front &amp; Rear Gardens</li> </ul>  |                                                                                                                                                                                                                                                                                                                                                                                                       |
| Roof Terrace                                  | Breakfast Room<br>11'3 x 10'0 (3.43m x 3.05m)<br>Radiator. Fitted units. Frosted double glazed window and double glazed door to side aspect.                                                                                                                                                                                                                                                          |
| <ul> <li>Local Shops and Schools</li> </ul>   | Stairs from Ground to First Floor Landing                                                                                                                                                                                                                                                                                                                                                             |
| Within Walking Distance                       | Radiator. Double glazed window to front and side aspect.                                                                                                                                                                                                                                                                                                                                              |
|                                               | Bedroom 1<br>16'3 x 9'11 (4.95m x 3.02m)<br>Radiator. Carpet. Feature fireplace. Wash hand basin in vanity unit. Double glazed window to<br>front aspect.                                                                                                                                                                                                                                             |
|                                               | Bedroom 2<br>14'1x 11'8 (4.29mx 3.56m)<br>Radiator. Feature fireplace with mantel above. Double glazed window to rear aspect. Double<br>glazed door to rear roof terrace.                                                                                                                                                                                                                             |
|                                               | Bedroom 3<br>8'11 x 7'3 (2.72m x 2.21m)<br>Airing cupboard. Wall mounted wash hand basin. Double glazed window to side aspect.                                                                                                                                                                                                                                                                        |
|                                               | Bath and Shower Room/WC<br>Freestanding bath with mixer tap and shower attachment. Shower cubicle with wall mounted<br>shower. Pedestal wash hand basin. Low level WC. Radiator. Part panelled walls. Frosted<br>double glazed window.                                                                                                                                                                |
|                                               | Separate WC<br>Low level WC.                                                                                                                                                                                                                                                                                                                                                                          |
|                                               | Stairs from First to Second Floor Landing                                                                                                                                                                                                                                                                                                                                                             |
|                                               | Bedroom 4                                                                                                                                                                                                                                                                                                                                                                                             |