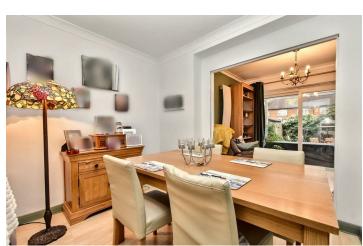

#### 15 Willoughby Crescent, Eastbourne, BN22 8RA

| Main Features                                 | Entrance<br>Frosted double glazed composite door to-                                                                                                                                                                                                                                                                                                                                                  |
|-----------------------------------------------|-------------------------------------------------------------------------------------------------------------------------------------------------------------------------------------------------------------------------------------------------------------------------------------------------------------------------------------------------------------------------------------------------------|
| <ul> <li>Spacious Semi Detached</li> </ul>    | Entrance Hallway<br>Radiator. Understairs cupboard. Tiled flooring.                                                                                                                                                                                                                                                                                                                                   |
| House                                         | Ground Floor Shower Room/WC<br>Large walk in shower cubicle with wall mounted shower. Low level WC. Pedestal wash hand<br>basin with mixer tap. Radiator. Frosted double glazed window.                                                                                                                                                                                                               |
| <ul> <li>Four Bedrooms</li> </ul>             |                                                                                                                                                                                                                                                                                                                                                                                                       |
| Two/Three Reception                           | Sitting Room<br>17'0 x 11'8 (5.18m x 3.56m)<br>Radiator. Wood laminate flooring. Fireplace surround with mantel above and inset electric<br>fire. Double glazed window to front aspect.                                                                                                                                                                                                               |
| Rooms                                         |                                                                                                                                                                                                                                                                                                                                                                                                       |
| • Kitchen                                     | Dining Area<br>11'7 x 7'7 (3.53m x 2.31m)<br>Wood laminate flooring.                                                                                                                                                                                                                                                                                                                                  |
| <ul> <li>Ground Floor Shower</li> </ul>       | <b>Garden Room</b><br>9'3 x 7'10 (2.82m x 2.39m)<br>Radiator. Wood laminate flooring. Double glazed patio door.                                                                                                                                                                                                                                                                                       |
| Room/WC                                       |                                                                                                                                                                                                                                                                                                                                                                                                       |
| <ul> <li>Stylish Bath &amp; Shower</li> </ul> | Kitchen<br>10'0 x 7'9 (3.05m x 2.36m)<br>Range of units comprising of single drainer ceramic sink unit and mixer tap with part tiled<br>walls and surrounding worksurfaces with space for range cooker, fridge freezer and further<br>fridge freezer. Space and plumbing for washing machine. Range of wall mounted units and<br>extractor. Ceramic tiled floor. Double glazed window to rear aspect. |
| Room/WC                                       |                                                                                                                                                                                                                                                                                                                                                                                                       |
| <ul> <li>Front &amp; Rear Gardens</li> </ul>  |                                                                                                                                                                                                                                                                                                                                                                                                       |
| Roof Terrace                                  | Breakfast Room<br>11'3 x 10'0 (3.43m x 3.05m)<br>Radiator. Fitted units. Frosted double glazed window and double glazed door to side aspect.                                                                                                                                                                                                                                                          |
| <ul> <li>Local Shops and Schools</li> </ul>   | Stairs from Ground to First Floor Landing                                                                                                                                                                                                                                                                                                                                                             |
| Within Walking Distance                       | Radiator. Double glazed window to front and side aspect.                                                                                                                                                                                                                                                                                                                                              |
|                                               | Bedroom 1<br>16'3 x 9'11 (4.95m x 3.02m)<br>Radiator. Carpet. Feature fireplace. Wash hand basin in vanity unit. Double glazed window to<br>front aspect.                                                                                                                                                                                                                                             |
|                                               | Bedroom 2<br>14'1x 11'8 (4.29mx 3.56m)<br>Radiator. Feature fireplace with mantel above. Double glazed window to rear aspect. Double<br>glazed door to rear roof terrace.                                                                                                                                                                                                                             |
|                                               | Bedroom 3<br>8'11 x 7'3 (2.72m x 2.21m)<br>Airing cupboard. Wall mounted wash hand basin. Double glazed window to side aspect.                                                                                                                                                                                                                                                                        |
|                                               | Bath and Shower Room/WC<br>Freestanding bath with mixer tap and shower attachment. Shower cubicle with wall mounted<br>shower. Pedestal wash hand basin. Low level WC. Radiator. Part panelled walls. Frosted<br>double glazed window.                                                                                                                                                                |
|                                               | Separate WC<br>Low level WC.                                                                                                                                                                                                                                                                                                                                                                          |
|                                               | Stairs from First to Second Floor Landing                                                                                                                                                                                                                                                                                                                                                             |
|                                               | Bedroom 4                                                                                                                                                                                                                                                                                                                                                                                             |