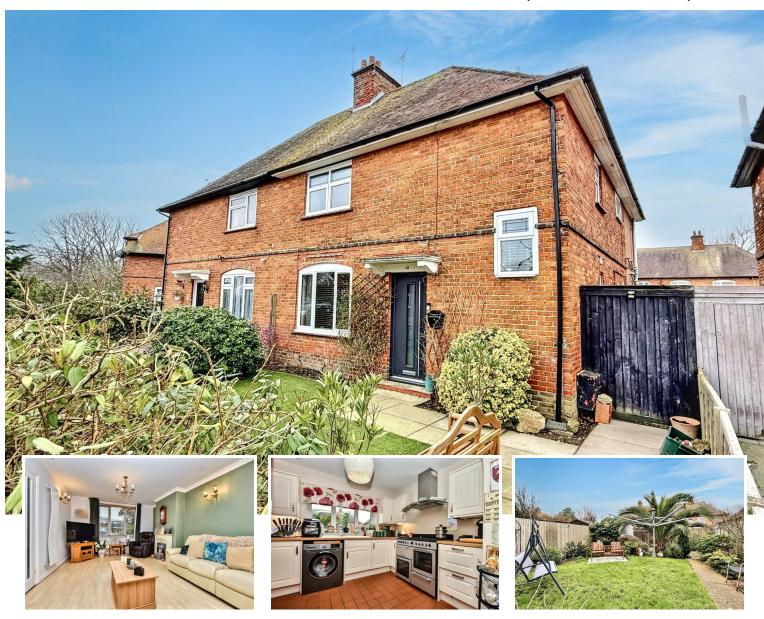

### 15 Willoughby Crescent, Eastbourne, BN22 8RA

2/3 Reception 📛 2 Bathroom

\*\*\* GUIDE PRICE £360,000 - £370,000\*\*\*

Located in Roselands and within close walking distance of nearby shops on Seaside, this spacious semi detached house has been extended and provides versatile accommodation ideally suited for families. With four bedrooms and two/three receptions the property offers both a ground floor shower room/wc and a stylish first floor bath & shower room/wc with a further first floor WC also provided. The kitchen is well appointed and there is an overall feeling of space throughout. A roof terrace can be accessed via bedroom 2 and gardens are arranged to the front and rear of the house, the rear being well stocked with palms and shrubs. Schools and more comprehensive shops can be found within walking distance and the town centre is approximately one mile distant.

#### Outside

There are front and rear gardens with the latter being well stocked with plants and palm trees. Areas of lawn and patio also exist whilst sheds provide invaluable storage and gated side access is provided.