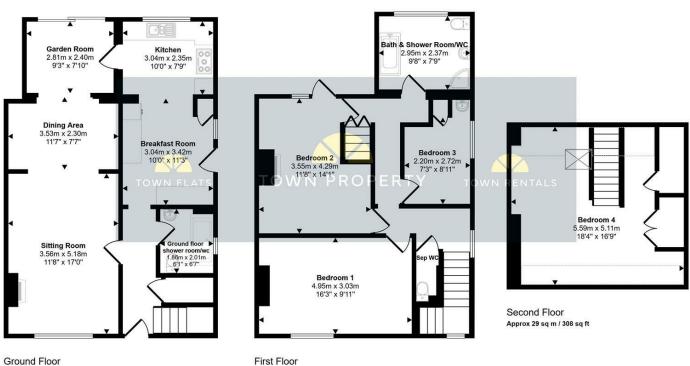

#### 15 Willoughby Crescent, Eastbourne, BN22 8RA

| Main Features                                 | Entrance<br>Frosted double glazed composite door to-                                                                                                                                                                                                                                                                                                                                                  |
|-----------------------------------------------|-------------------------------------------------------------------------------------------------------------------------------------------------------------------------------------------------------------------------------------------------------------------------------------------------------------------------------------------------------------------------------------------------------|
| <ul> <li>Spacious Semi Detached</li> </ul>    | Entrance Hallway<br>Radiator. Understairs cupboard. Tiled flooring.                                                                                                                                                                                                                                                                                                                                   |
| House                                         | Ground Floor Shower Room/WC<br>Large walk in shower cubicle with wall mounted shower. Low level WC. Pedestal wash hand<br>basin with mixer tap. Radiator. Frosted double glazed window.                                                                                                                                                                                                               |
| <ul> <li>Four Bedrooms</li> </ul>             |                                                                                                                                                                                                                                                                                                                                                                                                       |
| Two/Three Reception                           | Sitting Room<br>17'0 x 11'8 (5.18m x 3.56m)<br>Radiator. Wood laminate flooring. Fireplace surround with mantel above and inset electric<br>fire. Double glazed window to front aspect.                                                                                                                                                                                                               |
| Rooms                                         |                                                                                                                                                                                                                                                                                                                                                                                                       |
| • Kitchen                                     | Dining Area<br>11'7 x 7'7 (3.53m x 2.31m)<br>Wood laminate flooring.                                                                                                                                                                                                                                                                                                                                  |
| <ul> <li>Ground Floor Shower</li> </ul>       | <b>Garden Room</b><br>9'3 x 7'10 (2.82m x 2.39m)<br>Radiator. Wood laminate flooring. Double glazed patio door.                                                                                                                                                                                                                                                                                       |
| Room/WC                                       |                                                                                                                                                                                                                                                                                                                                                                                                       |
| <ul> <li>Stylish Bath &amp; Shower</li> </ul> | Kitchen<br>10'0 x 7'9 (3.05m x 2.36m)<br>Range of units comprising of single drainer ceramic sink unit and mixer tap with part tiled<br>walls and surrounding worksurfaces with space for range cooker, fridge freezer and further<br>fridge freezer. Space and plumbing for washing machine. Range of wall mounted units and<br>extractor. Ceramic tiled floor. Double glazed window to rear aspect. |
| Room/WC                                       |                                                                                                                                                                                                                                                                                                                                                                                                       |
| <ul> <li>Front &amp; Rear Gardens</li> </ul>  |                                                                                                                                                                                                                                                                                                                                                                                                       |
| Roof Terrace                                  | Breakfast Room<br>11'3 x 10'0 (3.43m x 3.05m)<br>Radiator. Fitted units. Frosted double glazed window and double glazed door to side aspect.                                                                                                                                                                                                                                                          |
| <ul> <li>Local Shops and Schools</li> </ul>   | Stairs from Ground to First Floor Landing                                                                                                                                                                                                                                                                                                                                                             |
| Within Walking Distance                       | Radiator. Double glazed window to front and side aspect.                                                                                                                                                                                                                                                                                                                                              |
|                                               | Bedroom 1<br>16'3 x 9'11 (4.95m x 3.02m)<br>Radiator. Carpet. Feature fireplace. Wash hand basin in vanity unit. Double glazed window to<br>front aspect.                                                                                                                                                                                                                                             |
|                                               | Bedroom 2<br>14'1x 11'8 (4.29mx 3.56m)<br>Radiator. Feature fireplace with mantel above. Double glazed window to rear aspect. Double<br>glazed door to rear roof terrace.                                                                                                                                                                                                                             |
|                                               | Bedroom 3<br>8'11 x 7'3 (2.72m x 2.21m)<br>Airing cupboard. Wall mounted wash hand basin. Double glazed window to side aspect.                                                                                                                                                                                                                                                                        |
|                                               | Bath and Shower Room/WC<br>Freestanding bath with mixer tap and shower attachment. Shower cubicle with wall mounted<br>shower. Pedestal wash hand basin. Low level WC. Radiator. Part panelled walls. Frosted<br>double glazed window.                                                                                                                                                                |
|                                               | Separate WC<br>Low level WC.                                                                                                                                                                                                                                                                                                                                                                          |
|                                               | Stairs from First to Second Floor Landing                                                                                                                                                                                                                                                                                                                                                             |
|                                               | Bedroom 4                                                                                                                                                                                                                                                                                                                                                                                             |

18'4 x 16'9 (5.59m x 5.11m) Carpet. Built in wardrobe. Eaves storage. Velux window.

COUNCIL TAX BAND = C

EPC = D

Approx Gross Internal Area 154 sq m / 1653 sq ft

Approx 59 sq m / 635 sq ft

Denotes head height below 1.5m

Approx 66 sq m / 711 sq ft

This floorplan is only for illustrative purposes and is not to scale. Measurements of rooms, doors, windows, and any items are approximate and no responsibility is taken for any error, omission or mis-statement. Icons of items such as bathroom suites are representations only and may not look like the real items. Made with Made Snappy 360.