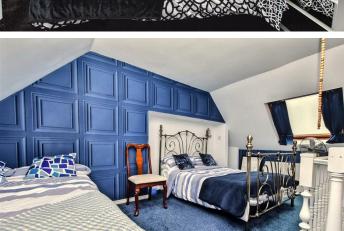

#### 15 Willoughby Crescent, Eastbourne, BN22 8RA

| Main Features                                 | Entrance<br>Frosted double glazed composite door to-                                                                                                                                                                                                                                                                                                                                                  |
|-----------------------------------------------|-------------------------------------------------------------------------------------------------------------------------------------------------------------------------------------------------------------------------------------------------------------------------------------------------------------------------------------------------------------------------------------------------------|
| <ul> <li>Spacious Semi Detached</li> </ul>    | Entrance Hallway<br>Radiator. Understairs cupboard. Tiled flooring.                                                                                                                                                                                                                                                                                                                                   |
| House                                         | Ground Floor Shower Room/WC<br>Large walk in shower cubicle with wall mounted shower. Low level WC. Pedestal wash hand<br>basin with mixer tap. Radiator. Frosted double glazed window.                                                                                                                                                                                                               |
| <ul> <li>Four Bedrooms</li> </ul>             |                                                                                                                                                                                                                                                                                                                                                                                                       |
| Two/Three Reception                           | Sitting Room<br>17'0 x 11'8 (5.18m x 3.56m)<br>Radiator. Wood laminate flooring. Fireplace surround with mantel above and inset electric<br>fire. Double glazed window to front aspect.                                                                                                                                                                                                               |
| Rooms                                         |                                                                                                                                                                                                                                                                                                                                                                                                       |
| • Kitchen                                     | Dining Area<br>11'7 x 7'7 (3.53m x 2.31m)<br>Wood laminate flooring.                                                                                                                                                                                                                                                                                                                                  |
| <ul> <li>Ground Floor Shower</li> </ul>       | <b>Garden Room</b><br>9'3 x 7'10 (2.82m x 2.39m)<br>Radiator. Wood laminate flooring. Double glazed patio door.                                                                                                                                                                                                                                                                                       |
| Room/WC                                       |                                                                                                                                                                                                                                                                                                                                                                                                       |
| <ul> <li>Stylish Bath &amp; Shower</li> </ul> | Kitchen<br>10'0 x 7'9 (3.05m x 2.36m)<br>Range of units comprising of single drainer ceramic sink unit and mixer tap with part tiled<br>walls and surrounding worksurfaces with space for range cooker, fridge freezer and further<br>fridge freezer. Space and plumbing for washing machine. Range of wall mounted units and<br>extractor. Ceramic tiled floor. Double glazed window to rear aspect. |
| Room/WC                                       |                                                                                                                                                                                                                                                                                                                                                                                                       |
| <ul> <li>Front &amp; Rear Gardens</li> </ul>  |                                                                                                                                                                                                                                                                                                                                                                                                       |
| Roof Terrace                                  | Breakfast Room<br>11'3 x 10'0 (3.43m x 3.05m)<br>Radiator. Fitted units. Frosted double glazed window and double glazed door to side aspect.                                                                                                                                                                                                                                                          |
| <ul> <li>Local Shops and Schools</li> </ul>   | Stairs from Ground to First Floor Landing                                                                                                                                                                                                                                                                                                                                                             |
| Within Walking Distance                       | Radiator. Double glazed window to front and side aspect.                                                                                                                                                                                                                                                                                                                                              |
|                                               | Bedroom 1<br>16'3 x 9'11 (4.95m x 3.02m)<br>Radiator. Carpet. Feature fireplace. Wash hand basin in vanity unit. Double glazed window to<br>front aspect.                                                                                                                                                                                                                                             |
|                                               | Bedroom 2<br>14'1x 11'8 (4.29mx 3.56m)<br>Radiator. Feature fireplace with mantel above. Double glazed window to rear aspect. Double<br>glazed door to rear roof terrace.                                                                                                                                                                                                                             |
|                                               | Bedroom 3<br>8'11 x 7'3 (2.72m x 2.21m)<br>Airing cupboard. Wall mounted wash hand basin. Double glazed window to side aspect.                                                                                                                                                                                                                                                                        |
|                                               | Bath and Shower Room/WC<br>Freestanding bath with mixer tap and shower attachment. Shower cubicle with wall mounted<br>shower. Pedestal wash hand basin. Low level WC. Radiator. Part panelled walls. Frosted<br>double glazed window.                                                                                                                                                                |
|                                               | Separate WC<br>Low level WC.                                                                                                                                                                                                                                                                                                                                                                          |
|                                               | Stairs from First to Second Floor Landing                                                                                                                                                                                                                                                                                                                                                             |
|                                               | Bedroom 4                                                                                                                                                                                                                                                                                                                                                                                             |

18'4 x 16'9 (5.59m x 5.11m) Carpet. Built in wardrobe. Eaves storage. Velux window.