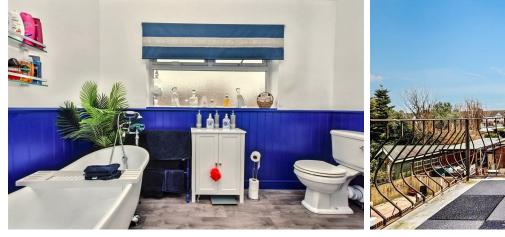

#### 15 Willoughby Crescent, Eastbourne, BN22 8RA

| Main Features                                 | Entrance<br>Frosted double glazed composite door to-                                                                                                                                                                                                                                                                                                                                                  |
|-----------------------------------------------|-------------------------------------------------------------------------------------------------------------------------------------------------------------------------------------------------------------------------------------------------------------------------------------------------------------------------------------------------------------------------------------------------------|
| <ul> <li>Spacious Semi Detached</li> </ul>    | Entrance Hallway<br>Radiator. Understairs cupboard. Tiled flooring.                                                                                                                                                                                                                                                                                                                                   |
| House                                         | Ground Floor Shower Room/WC<br>Large walk in shower cubicle with wall mounted shower. Low level WC. Pedestal wash hand<br>basin with mixer tap. Radiator. Frosted double glazed window.                                                                                                                                                                                                               |
| <ul> <li>Four Bedrooms</li> </ul>             |                                                                                                                                                                                                                                                                                                                                                                                                       |
| Two/Three Reception                           | Sitting Room<br>17'0 x 11'8 (5.18m x 3.56m)<br>Radiator. Wood laminate flooring. Fireplace surround with mantel above and inset electric<br>fire. Double glazed window to front aspect.                                                                                                                                                                                                               |
| Rooms                                         |                                                                                                                                                                                                                                                                                                                                                                                                       |
| • Kitchen                                     | Dining Area<br>11'7 x 7'7 (3.53m x 2.31m)<br>Wood laminate flooring.                                                                                                                                                                                                                                                                                                                                  |
| <ul> <li>Ground Floor Shower</li> </ul>       | <b>Garden Room</b><br>9'3 x 7'10 (2.82m x 2.39m)<br>Radiator. Wood laminate flooring. Double glazed patio door.                                                                                                                                                                                                                                                                                       |
| Room/WC                                       |                                                                                                                                                                                                                                                                                                                                                                                                       |
| <ul> <li>Stylish Bath &amp; Shower</li> </ul> | Kitchen<br>10'0 x 7'9 (3.05m x 2.36m)<br>Range of units comprising of single drainer ceramic sink unit and mixer tap with part tiled<br>walls and surrounding worksurfaces with space for range cooker, fridge freezer and further<br>fridge freezer. Space and plumbing for washing machine. Range of wall mounted units and<br>extractor. Ceramic tiled floor. Double glazed window to rear aspect. |
| Room/WC                                       |                                                                                                                                                                                                                                                                                                                                                                                                       |
| <ul> <li>Front &amp; Rear Gardens</li> </ul>  |                                                                                                                                                                                                                                                                                                                                                                                                       |
| Roof Terrace                                  | Breakfast Room<br>11'3 x 10'0 (3.43m x 3.05m)<br>Radiator. Fitted units. Frosted double glazed window and double glazed door to side aspect.                                                                                                                                                                                                                                                          |
| <ul> <li>Local Shops and Schools</li> </ul>   | Stairs from Ground to First Floor Landing                                                                                                                                                                                                                                                                                                                                                             |
| Within Walking Distance                       | Radiator. Double glazed window to front and side aspect.                                                                                                                                                                                                                                                                                                                                              |
|                                               | Bedroom 1<br>16'3 x 9'11 (4.95m x 3.02m)<br>Radiator. Carpet. Feature fireplace. Wash hand basin in vanity unit. Double glazed window to<br>front aspect.                                                                                                                                                                                                                                             |
|                                               | Bedroom 2<br>14'1x 11'8 (4.29mx 3.56m)<br>Radiator. Feature fireplace with mantel above. Double glazed window to rear aspect. Double<br>glazed door to rear roof terrace.                                                                                                                                                                                                                             |
|                                               | Bedroom 3<br>8'11 x 7'3 (2.72m x 2.21m)<br>Airing cupboard. Wall mounted wash hand basin. Double glazed window to side aspect.                                                                                                                                                                                                                                                                        |
|                                               | Bath and Shower Room/WC<br>Freestanding bath with mixer tap and shower attachment. Shower cubicle with wall mounted<br>shower. Pedestal wash hand basin. Low level WC. Radiator. Part panelled walls. Frosted<br>double glazed window.                                                                                                                                                                |
|                                               | Separate WC<br>Low level WC.                                                                                                                                                                                                                                                                                                                                                                          |
|                                               | Stairs from First to Second Floor Landing                                                                                                                                                                                                                                                                                                                                                             |
|                                               | Bedroom 4                                                                                                                                                                                                                                                                                                                                                                                             |

#### Outside

There are front and rear gardens with the latter being well stocked with plants and palm trees. Areas of lawn and patio also exist whilst sheds provide invaluable storage and gated side access is provided.