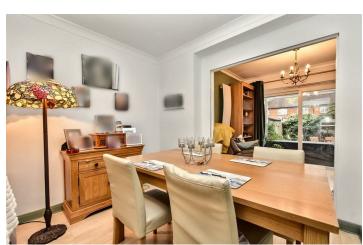

#### 15 Willoughby Crescent, Eastbourne, BN22 8RA

| Main Features                                        | Entrance<br>Frosted double glazed composite door to-                                                                                                                                                                                                                                                                                                                                                         |
|------------------------------------------------------|--------------------------------------------------------------------------------------------------------------------------------------------------------------------------------------------------------------------------------------------------------------------------------------------------------------------------------------------------------------------------------------------------------------|
| <ul> <li>Spacious Semi Detached</li> </ul>           | Entrance Hallway<br>Radiator. Understairs cupboard. Tiled flooring.                                                                                                                                                                                                                                                                                                                                          |
| House                                                | Ground Floor Shower Room/WC<br>Large walk in shower cubicle with wall mounted shower. Low level WC. Pedestal wash hand<br>basin with mixer tap. Radiator. Frosted double glazed window.                                                                                                                                                                                                                      |
| <ul> <li>Four Bedrooms</li> </ul>                    |                                                                                                                                                                                                                                                                                                                                                                                                              |
| Two/Three Reception                                  | Sitting Room<br>17'0 x 11'8 (5.18m x 3.56m)<br>Radiator, Wood laminate flooring. Fireplace surround with mantel above and inset electric                                                                                                                                                                                                                                                                     |
| Rooms                                                | ire. Double glazed window to front aspect.                                                                                                                                                                                                                                                                                                                                                                   |
| • Kitchen                                            | Dining Area<br>11'7 x 7'7 (3.53m x 2.31m)<br>Wood laminate flooring.                                                                                                                                                                                                                                                                                                                                         |
| <ul> <li>Ground Floor Shower</li> </ul>              | Garden Room                                                                                                                                                                                                                                                                                                                                                                                                  |
| Room/WC                                              | 9'3 x 7'10 (2.82m x 2.39m)<br>Radiator. Wood laminate flooring. Double glazed patio door.                                                                                                                                                                                                                                                                                                                    |
| <ul> <li>Stylish Bath &amp; Shower</li> </ul>        | <b>Kitchen</b><br>10'0 x 7'9 (3.05m x 2.36m)<br>Range of units comprising of single drainer ceramic sink unit and mixer tap with part tiled<br>walls and surrounding worksurfaces with space for range cooker, fridge freezer and further<br>fridge freezer. Space and plumbing for washing machine. Range of wall mounted units and<br>extractor. Ceramic tiled floor. Double glazed window to rear aspect. |
| Room/WC                                              |                                                                                                                                                                                                                                                                                                                                                                                                              |
| Front & Rear Gardens                                 |                                                                                                                                                                                                                                                                                                                                                                                                              |
| Roof Terrace                                         | Breakfast Room<br>11'3 x 10'0 (3.43m x 3.05m)<br>Radiator. Fitted units. Frosted double glazed window and double glazed door to side aspect.                                                                                                                                                                                                                                                                 |
| • Local Shops and Schools<br>Within Walking Distance | Stairs from Ground to First Floor Landing<br>Radiator. Double glazed window to front and side aspect.                                                                                                                                                                                                                                                                                                        |
|                                                      | <b>Bedroom 1</b><br>16'3 x 9'11 (4.95m x 3.02m)<br>Radiator. Carpet. Feature fireplace. Wash hand basin in vanity unit. Double glazed window to<br>front aspect.                                                                                                                                                                                                                                             |
|                                                      | Bedroom 2<br>14'1x 11'8 (4.29mx 3.56m)<br>Radiator. Feature fireplace with mantel above. Double glazed window to rear aspect. Double<br>glazed door to rear roof terrace.                                                                                                                                                                                                                                    |
|                                                      | Bedroom 3<br>8'11 x 7'3 (2.72m x 2.21m)<br>Airing cupboard. Wall mounted wash hand basin. Double glazed window to side aspect.                                                                                                                                                                                                                                                                               |
|                                                      | Bath and Shower Room/WC<br>Freestanding bath with mixer tap and shower attachment. Shower cubicle with wall mounted<br>shower. Pedestal wash hand basin. Low level WC. Radiator. Part panelled walls. Frosted<br>double glazed window.                                                                                                                                                                       |
|                                                      | Separate WC<br>Low level WC.                                                                                                                                                                                                                                                                                                                                                                                 |
|                                                      | Stairs from First to Second Floor Landing                                                                                                                                                                                                                                                                                                                                                                    |
|                                                      | Bedroom 4<br>18'4 x 16'9 (5.59m x 5.11m)                                                                                                                                                                                                                                                                                                                                                                     |