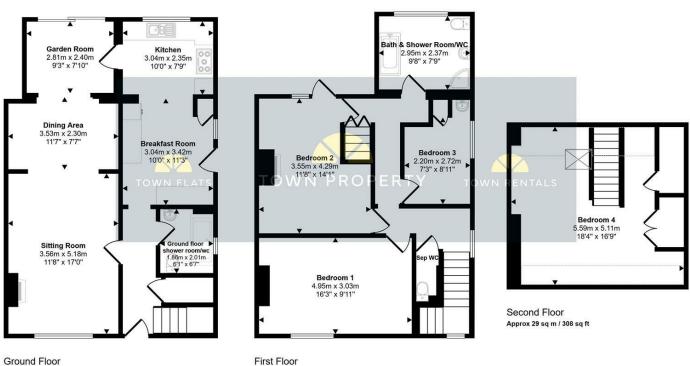

#### 15 Willoughby Crescent, Eastbourne, BN22 8RA

| Main Features                                        | Entrance<br>Frosted double glazed composite door to-                                                                                                                                                                                                                                                                                                                                                         |
|------------------------------------------------------|--------------------------------------------------------------------------------------------------------------------------------------------------------------------------------------------------------------------------------------------------------------------------------------------------------------------------------------------------------------------------------------------------------------|
| <ul> <li>Spacious Semi Detached</li> </ul>           | Entrance Hallway<br>Radiator. Understairs cupboard. Tiled flooring.                                                                                                                                                                                                                                                                                                                                          |
| House                                                | Ground Floor Shower Room/WC<br>Large walk in shower cubicle with wall mounted shower. Low level WC. Pedestal wash hand<br>basin with mixer tap. Radiator. Frosted double glazed window.                                                                                                                                                                                                                      |
| <ul> <li>Four Bedrooms</li> </ul>                    |                                                                                                                                                                                                                                                                                                                                                                                                              |
| Two/Three Reception                                  | Sitting Room<br>17'0 x 11'8 (5.18m x 3.56m)<br>Radiator, Wood laminate flooring. Fireplace surround with mantel above and inset electric                                                                                                                                                                                                                                                                     |
| Rooms                                                | ire. Double glazed window to front aspect.                                                                                                                                                                                                                                                                                                                                                                   |
| • Kitchen                                            | Dining Area<br>11'7 x 7'7 (3.53m x 2.31m)<br>Wood laminate flooring.                                                                                                                                                                                                                                                                                                                                         |
| <ul> <li>Ground Floor Shower</li> </ul>              | Garden Room                                                                                                                                                                                                                                                                                                                                                                                                  |
| Room/WC                                              | 9'3 x 7'10 (2.82m x 2.39m)<br>Radiator. Wood laminate flooring. Double glazed patio door.                                                                                                                                                                                                                                                                                                                    |
| <ul> <li>Stylish Bath &amp; Shower</li> </ul>        | <b>Kitchen</b><br>10'0 x 7'9 (3.05m x 2.36m)<br>Range of units comprising of single drainer ceramic sink unit and mixer tap with part tiled<br>walls and surrounding worksurfaces with space for range cooker, fridge freezer and further<br>fridge freezer. Space and plumbing for washing machine. Range of wall mounted units and<br>extractor. Ceramic tiled floor. Double glazed window to rear aspect. |
| Room/WC                                              |                                                                                                                                                                                                                                                                                                                                                                                                              |
| Front & Rear Gardens                                 |                                                                                                                                                                                                                                                                                                                                                                                                              |
| Roof Terrace                                         | Breakfast Room<br>11'3 x 10'0 (3.43m x 3.05m)<br>Radiator. Fitted units. Frosted double glazed window and double glazed door to side aspect.                                                                                                                                                                                                                                                                 |
| • Local Shops and Schools<br>Within Walking Distance | Stairs from Ground to First Floor Landing<br>Radiator. Double glazed window to front and side aspect.                                                                                                                                                                                                                                                                                                        |
|                                                      | <b>Bedroom 1</b><br>16'3 x 9'11 (4.95m x 3.02m)<br>Radiator. Carpet. Feature fireplace. Wash hand basin in vanity unit. Double glazed window to<br>front aspect.                                                                                                                                                                                                                                             |
|                                                      | Bedroom 2<br>14'1x 11'8 (4.29mx 3.56m)<br>Radiator. Feature fireplace with mantel above. Double glazed window to rear aspect. Double<br>glazed door to rear roof terrace.                                                                                                                                                                                                                                    |
|                                                      | Bedroom 3<br>8'11 x 7'3 (2.72m x 2.21m)<br>Airing cupboard. Wall mounted wash hand basin. Double glazed window to side aspect.                                                                                                                                                                                                                                                                               |
|                                                      | Bath and Shower Room/WC<br>Freestanding bath with mixer tap and shower attachment. Shower cubicle with wall mounted<br>shower. Pedestal wash hand basin. Low level WC. Radiator. Part panelled walls. Frosted<br>double glazed window.                                                                                                                                                                       |
|                                                      | Separate WC<br>Low level WC.                                                                                                                                                                                                                                                                                                                                                                                 |
|                                                      | Stairs from First to Second Floor Landing                                                                                                                                                                                                                                                                                                                                                                    |
|                                                      | Bedroom 4<br>18'4 x 16'9 (5.59m x 5.11m)                                                                                                                                                                                                                                                                                                                                                                     |

Carpet. Built in wardrobe. Eaves storage. Velux window.

COUNCIL TAX BAND = C

EPC = D

Approx Gross Internal Area 154 sq m / 1653 sq ft

Approx 59 sq m / 635 sq ft

Denotes head height below 1.5m

Approx 66 sq m / 711 sq ft

# £360,000

This floorplan is only for illustrative purposes and is not to scale. Measurements of rooms, doors, windows, and any items are approximate and no responsibility is taken for any error, omission or mis-statement. Icons of items such as bathroom suites are representations only and may not look like the real items. Made with Made Snappy 360.