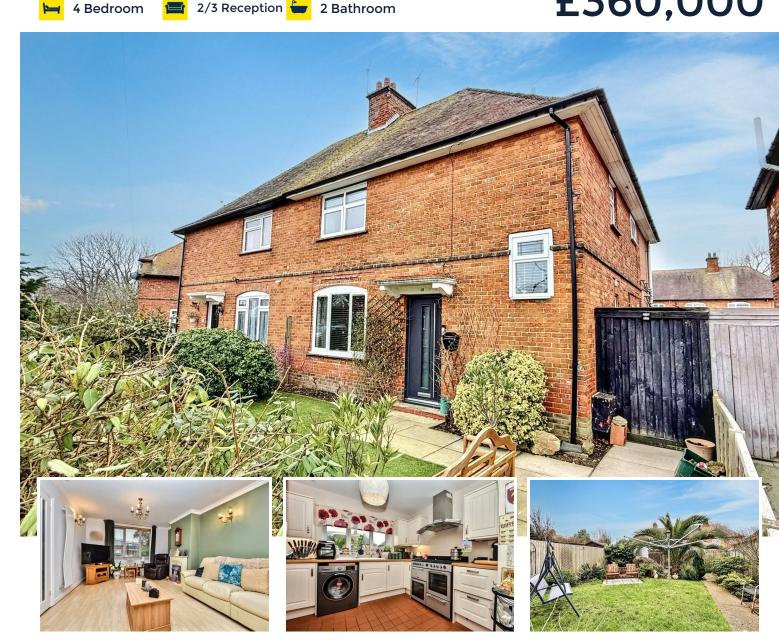

15 Willoughby Crescent, Eastbourne BN22 8RA

🛌 4 Bedroom 

2/3 Reception 📥 2 Bathroom

TOWN PROPERTY 🛛 www.town-property.com 🖂 info@town-property.com 📞 01323 412200

We have tried to make sure that these particulars are accurate but, to a large extent, we have to rely on what the seller tells us about the property. Once you find the property you want to buy, you will need to carry out more investigations into the property than it is practical or reasonable for an estate agent to do when preparing sales particulars. For example, we have not carried out any kind of survey of the property to look for structural defects and would advise any homebuyer to obtain a surveyor's report before exchanging contracts. If you do not have your own surveyor, we would be pleased to recommend one. We have not checked whether any equipment in the property (such as central heating) is in working order and would advise homebuyers to check this. You should also instruct a solicitor to investigate all legal matters relating to the property (e.g. title, planning permission, etc) as these are specialist matters in which estate agents are not qualified. Your solicitor will also agree with the seller what items (e.g. carpets, curtains, etc) will be included in the sale.

£360,000

Freehold

### 15 Willoughby Crescent, Eastbourne, BN22 8RA

\*\*\* GUIDE PRICE £360,000 - £370,000\*\*\*

Located in Roselands and within close walking distance of nearby shops on Seaside, this spacious semi detached house has been extended and provides versatile accommodation ideally suited for families. With four bedrooms and two/three receptions the property offers both a ground floor shower room/wc and a stylish first floor bath & shower room/wc with a further first floor WC also provided. The kitchen is well appointed and there is an overall feeling of space throughout. A roof terrace can be accessed via bedroom 2 and gardens are arranged to the front and rear of the house, the rear being well stocked with palms and shrubs. Schools and more comprehensive shops can be found within walking distance and the town centre is approximately one mile distant.

#### 15 Willoughby Crescent, Eastbourne, BN22 8RA

| Main Features                                        | Entrance<br>Frosted double glazed composite door to-                                                                                                                                                                                                                                                                                                                                                         |
|------------------------------------------------------|--------------------------------------------------------------------------------------------------------------------------------------------------------------------------------------------------------------------------------------------------------------------------------------------------------------------------------------------------------------------------------------------------------------|
| <ul> <li>Spacious Semi Detached</li> </ul>           | Entrance Hallway<br>Radiator. Understairs cupboard. Tiled flooring.                                                                                                                                                                                                                                                                                                                                          |
| House                                                | Ground Floor Shower Room/WC<br>Large walk in shower cubicle with wall mounted shower. Low level WC. Pedestal wash hand<br>basin with mixer tap. Radiator. Frosted double glazed window.                                                                                                                                                                                                                      |
| <ul> <li>Four Bedrooms</li> </ul>                    |                                                                                                                                                                                                                                                                                                                                                                                                              |
| Two/Three Reception                                  | Sitting Room<br>17'0 x 11'8 (5.18m x 3.56m)<br>Radiator, Wood laminate flooring. Fireplace surround with mantel above and inset electric                                                                                                                                                                                                                                                                     |
| Rooms                                                | ire. Double glazed window to front aspect.                                                                                                                                                                                                                                                                                                                                                                   |
| • Kitchen                                            | Dining Area<br>11'7 x 7'7 (3.53m x 2.31m)<br>Wood laminate flooring.                                                                                                                                                                                                                                                                                                                                         |
| <ul> <li>Ground Floor Shower</li> </ul>              | Garden Room                                                                                                                                                                                                                                                                                                                                                                                                  |
| Room/WC                                              | 9'3 x 7'10 (2.82m x 2.39m)<br>Radiator. Wood laminate flooring. Double glazed patio door.                                                                                                                                                                                                                                                                                                                    |
| <ul> <li>Stylish Bath &amp; Shower</li> </ul>        | <b>Kitchen</b><br>10'0 x 7'9 (3.05m x 2.36m)<br>Range of units comprising of single drainer ceramic sink unit and mixer tap with part tiled<br>walls and surrounding worksurfaces with space for range cooker, fridge freezer and further<br>fridge freezer. Space and plumbing for washing machine. Range of wall mounted units and<br>extractor. Ceramic tiled floor. Double glazed window to rear aspect. |
| Room/WC                                              |                                                                                                                                                                                                                                                                                                                                                                                                              |
| Front & Rear Gardens                                 |                                                                                                                                                                                                                                                                                                                                                                                                              |
| Roof Terrace                                         | Breakfast Room<br>11'3 x 10'0 (3.43m x 3.05m)<br>Radiator. Fitted units. Frosted double glazed window and double glazed door to side aspect.                                                                                                                                                                                                                                                                 |
| • Local Shops and Schools<br>Within Walking Distance | Stairs from Ground to First Floor Landing<br>Radiator. Double glazed window to front and side aspect.                                                                                                                                                                                                                                                                                                        |
|                                                      | <b>Bedroom 1</b><br>16'3 x 9'11 (4.95m x 3.02m)<br>Radiator. Carpet. Feature fireplace. Wash hand basin in vanity unit. Double glazed window to<br>front aspect.                                                                                                                                                                                                                                             |
|                                                      | Bedroom 2<br>14'1x 11'8 (4.29mx 3.56m)<br>Radiator. Feature fireplace with mantel above. Double glazed window to rear aspect. Double<br>glazed door to rear roof terrace.                                                                                                                                                                                                                                    |
|                                                      | Bedroom 3<br>8'11 x 7'3 (2.72m x 2.21m)<br>Airing cupboard. Wall mounted wash hand basin. Double glazed window to side aspect.                                                                                                                                                                                                                                                                               |
|                                                      | Bath and Shower Room/WC<br>Freestanding bath with mixer tap and shower attachment. Shower cubicle with wall mounted<br>shower. Pedestal wash hand basin. Low level WC. Radiator. Part panelled walls. Frosted<br>double glazed window.                                                                                                                                                                       |
|                                                      | Separate WC<br>Low level WC.                                                                                                                                                                                                                                                                                                                                                                                 |
|                                                      | Stairs from First to Second Floor Landing                                                                                                                                                                                                                                                                                                                                                                    |
|                                                      | Bedroom 4<br>18'4 x 16'9 (5.59m x 5.11m)                                                                                                                                                                                                                                                                                                                                                                     |