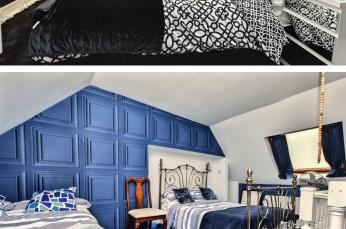

#### 15 Willoughby Crescent, Eastbourne, BN22 8RA

| Main Features                                        | Entrance<br>Frosted double glazed composite door to-                                                                                                                                                                                                                                                                                                                                                         |
|------------------------------------------------------|--------------------------------------------------------------------------------------------------------------------------------------------------------------------------------------------------------------------------------------------------------------------------------------------------------------------------------------------------------------------------------------------------------------|
| <ul> <li>Spacious Semi Detached</li> </ul>           | Entrance Hallway<br>Radiator. Understairs cupboard. Tiled flooring.                                                                                                                                                                                                                                                                                                                                          |
| House                                                | Ground Floor Shower Room/WC<br>Large walk in shower cubicle with wall mounted shower. Low level WC. Pedestal wash hand<br>basin with mixer tap. Radiator. Frosted double glazed window.                                                                                                                                                                                                                      |
| <ul> <li>Four Bedrooms</li> </ul>                    |                                                                                                                                                                                                                                                                                                                                                                                                              |
| Two/Three Reception                                  | Sitting Room<br>17'0 x 11'8 (5.18m x 3.56m)<br>Radiator, Wood laminate flooring. Fireplace surround with mantel above and inset electric                                                                                                                                                                                                                                                                     |
| Rooms                                                | ire. Double glazed window to front aspect.                                                                                                                                                                                                                                                                                                                                                                   |
| • Kitchen                                            | Dining Area<br>11'7 x 7'7 (3.53m x 2.31m)<br>Wood laminate flooring.                                                                                                                                                                                                                                                                                                                                         |
| <ul> <li>Ground Floor Shower</li> </ul>              | Garden Room                                                                                                                                                                                                                                                                                                                                                                                                  |
| Room/WC                                              | 9'3 x 7'10 (2.82m x 2.39m)<br>Radiator. Wood laminate flooring. Double glazed patio door.                                                                                                                                                                                                                                                                                                                    |
| <ul> <li>Stylish Bath &amp; Shower</li> </ul>        | <b>Kitchen</b><br>10'0 x 7'9 (3.05m x 2.36m)<br>Range of units comprising of single drainer ceramic sink unit and mixer tap with part tiled<br>walls and surrounding worksurfaces with space for range cooker, fridge freezer and further<br>fridge freezer. Space and plumbing for washing machine. Range of wall mounted units and<br>extractor. Ceramic tiled floor. Double glazed window to rear aspect. |
| Room/WC                                              |                                                                                                                                                                                                                                                                                                                                                                                                              |
| Front & Rear Gardens                                 |                                                                                                                                                                                                                                                                                                                                                                                                              |
| Roof Terrace                                         | Breakfast Room<br>11'3 x 10'0 (3.43m x 3.05m)<br>Radiator. Fitted units. Frosted double glazed window and double glazed door to side aspect.                                                                                                                                                                                                                                                                 |
| • Local Shops and Schools<br>Within Walking Distance | Stairs from Ground to First Floor Landing<br>Radiator. Double glazed window to front and side aspect.                                                                                                                                                                                                                                                                                                        |
|                                                      | <b>Bedroom 1</b><br>16'3 x 9'11 (4.95m x 3.02m)<br>Radiator. Carpet. Feature fireplace. Wash hand basin in vanity unit. Double glazed window to<br>front aspect.                                                                                                                                                                                                                                             |
|                                                      | Bedroom 2<br>14'1x 11'8 (4.29mx 3.56m)<br>Radiator. Feature fireplace with mantel above. Double glazed window to rear aspect. Double<br>glazed door to rear roof terrace.                                                                                                                                                                                                                                    |
|                                                      | Bedroom 3<br>8'11 x 7'3 (2.72m x 2.21m)<br>Airing cupboard. Wall mounted wash hand basin. Double glazed window to side aspect.                                                                                                                                                                                                                                                                               |
|                                                      | Bath and Shower Room/WC<br>Freestanding bath with mixer tap and shower attachment. Shower cubicle with wall mounted<br>shower. Pedestal wash hand basin. Low level WC. Radiator. Part panelled walls. Frosted<br>double glazed window.                                                                                                                                                                       |
|                                                      | Separate WC<br>Low level WC.                                                                                                                                                                                                                                                                                                                                                                                 |
|                                                      | Stairs from First to Second Floor Landing                                                                                                                                                                                                                                                                                                                                                                    |
|                                                      | Bedroom 4<br>18'4 x 16'9 (5.59m x 5.11m)                                                                                                                                                                                                                                                                                                                                                                     |

Carpet. Built in wardrobe. Eaves storage. Velux window.