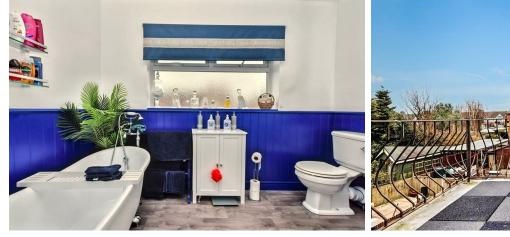

#### 15 Willoughby Crescent, Eastbourne, BN22 8RA

| Main Features                                        | Entrance<br>Frosted double glazed composite door to-                                                                                                                                                                                                                                                                                                                                                         |
|------------------------------------------------------|--------------------------------------------------------------------------------------------------------------------------------------------------------------------------------------------------------------------------------------------------------------------------------------------------------------------------------------------------------------------------------------------------------------|
| <ul> <li>Spacious Semi Detached</li> </ul>           | Entrance Hallway<br>Radiator. Understairs cupboard. Tiled flooring.                                                                                                                                                                                                                                                                                                                                          |
| House                                                | Ground Floor Shower Room/WC<br>Large walk in shower cubicle with wall mounted shower. Low level WC. Pedestal wash hand<br>basin with mixer tap. Radiator. Frosted double glazed window.                                                                                                                                                                                                                      |
| <ul> <li>Four Bedrooms</li> </ul>                    |                                                                                                                                                                                                                                                                                                                                                                                                              |
| Two/Three Reception                                  | Sitting Room<br>17'0 x 11'8 (5.18m x 3.56m)<br>Radiator, Wood laminate flooring. Fireplace surround with mantel above and inset electric                                                                                                                                                                                                                                                                     |
| Rooms                                                | ire. Double glazed window to front aspect.                                                                                                                                                                                                                                                                                                                                                                   |
| • Kitchen                                            | Dining Area<br>11'7 x 7'7 (3.53m x 2.31m)<br>Wood laminate flooring.                                                                                                                                                                                                                                                                                                                                         |
| <ul> <li>Ground Floor Shower</li> </ul>              | Garden Room                                                                                                                                                                                                                                                                                                                                                                                                  |
| Room/WC                                              | 9'3 x 7'10 (2.82m x 2.39m)<br>Radiator. Wood laminate flooring. Double glazed patio door.                                                                                                                                                                                                                                                                                                                    |
| <ul> <li>Stylish Bath &amp; Shower</li> </ul>        | <b>Kitchen</b><br>10'0 x 7'9 (3.05m x 2.36m)<br>Range of units comprising of single drainer ceramic sink unit and mixer tap with part tiled<br>walls and surrounding worksurfaces with space for range cooker, fridge freezer and further<br>fridge freezer. Space and plumbing for washing machine. Range of wall mounted units and<br>extractor. Ceramic tiled floor. Double glazed window to rear aspect. |
| Room/WC                                              |                                                                                                                                                                                                                                                                                                                                                                                                              |
| Front & Rear Gardens                                 |                                                                                                                                                                                                                                                                                                                                                                                                              |
| Roof Terrace                                         | Breakfast Room<br>11'3 x 10'0 (3.43m x 3.05m)<br>Radiator. Fitted units. Frosted double glazed window and double glazed door to side aspect.                                                                                                                                                                                                                                                                 |
| • Local Shops and Schools<br>Within Walking Distance | Stairs from Ground to First Floor Landing<br>Radiator. Double glazed window to front and side aspect.                                                                                                                                                                                                                                                                                                        |
|                                                      | <b>Bedroom 1</b><br>16'3 x 9'11 (4.95m x 3.02m)<br>Radiator. Carpet. Feature fireplace. Wash hand basin in vanity unit. Double glazed window to<br>front aspect.                                                                                                                                                                                                                                             |
|                                                      | Bedroom 2<br>14'1x 11'8 (4.29mx 3.56m)<br>Radiator. Feature fireplace with mantel above. Double glazed window to rear aspect. Double<br>glazed door to rear roof terrace.                                                                                                                                                                                                                                    |
|                                                      | Bedroom 3<br>8'11 x 7'3 (2.72m x 2.21m)<br>Airing cupboard. Wall mounted wash hand basin. Double glazed window to side aspect.                                                                                                                                                                                                                                                                               |
|                                                      | Bath and Shower Room/WC<br>Freestanding bath with mixer tap and shower attachment. Shower cubicle with wall mounted<br>shower. Pedestal wash hand basin. Low level WC. Radiator. Part panelled walls. Frosted<br>double glazed window.                                                                                                                                                                       |
|                                                      | Separate WC<br>Low level WC.                                                                                                                                                                                                                                                                                                                                                                                 |
|                                                      | Stairs from First to Second Floor Landing                                                                                                                                                                                                                                                                                                                                                                    |
|                                                      | Bedroom 4<br>18'4 x 16'9 (5.59m x 5.11m)                                                                                                                                                                                                                                                                                                                                                                     |

#### Outside

There are front and rear gardens with the latter being well stocked with plants and palm trees. Areas of lawn and patio also exist whilst sheds provide invaluable storage and gated side access is provided.