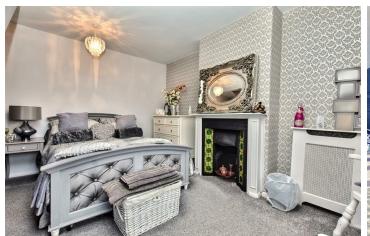

#### 15 Willoughby Crescent, Eastbourne, BN22 8RA

| Main Features                                        | Entrance<br>Frosted double glazed composite door to-                                                                                                                                                                                                                                                                                                                                                         |
|------------------------------------------------------|--------------------------------------------------------------------------------------------------------------------------------------------------------------------------------------------------------------------------------------------------------------------------------------------------------------------------------------------------------------------------------------------------------------|
| <ul> <li>Spacious Semi Detached</li> </ul>           | Entrance Hallway<br>Radiator. Understairs cupboard. Tiled flooring.                                                                                                                                                                                                                                                                                                                                          |
| House                                                | Ground Floor Shower Room/WC<br>Large walk in shower cubicle with wall mounted shower. Low level WC. Pedestal wash hand<br>basin with mixer tap. Radiator. Frosted double glazed window.                                                                                                                                                                                                                      |
| <ul> <li>Four Bedrooms</li> </ul>                    |                                                                                                                                                                                                                                                                                                                                                                                                              |
| Two/Three Reception                                  | Sitting Room<br>17'0 x 11'8 (5.18m x 3.56m)<br>Radiator, Wood laminate flooring. Fireplace surround with mantel above and inset electric                                                                                                                                                                                                                                                                     |
| Rooms                                                | ire. Double glazed window to front aspect.                                                                                                                                                                                                                                                                                                                                                                   |
| • Kitchen                                            | Dining Area<br>11'7 x 7'7 (3.53m x 2.31m)<br>Wood laminate flooring.                                                                                                                                                                                                                                                                                                                                         |
| <ul> <li>Ground Floor Shower</li> </ul>              | Garden Room                                                                                                                                                                                                                                                                                                                                                                                                  |
| Room/WC                                              | 9'3 x 7'10 (2.82m x 2.39m)<br>Radiator. Wood laminate flooring. Double glazed patio door.                                                                                                                                                                                                                                                                                                                    |
| <ul> <li>Stylish Bath &amp; Shower</li> </ul>        | <b>Kitchen</b><br>10'0 x 7'9 (3.05m x 2.36m)<br>Range of units comprising of single drainer ceramic sink unit and mixer tap with part tiled<br>walls and surrounding worksurfaces with space for range cooker, fridge freezer and further<br>fridge freezer. Space and plumbing for washing machine. Range of wall mounted units and<br>extractor. Ceramic tiled floor. Double glazed window to rear aspect. |
| Room/WC                                              |                                                                                                                                                                                                                                                                                                                                                                                                              |
| Front & Rear Gardens                                 |                                                                                                                                                                                                                                                                                                                                                                                                              |
| Roof Terrace                                         | Breakfast Room<br>11'3 x 10'0 (3.43m x 3.05m)<br>Radiator. Fitted units. Frosted double glazed window and double glazed door to side aspect.                                                                                                                                                                                                                                                                 |
| • Local Shops and Schools<br>Within Walking Distance | Stairs from Ground to First Floor Landing<br>Radiator. Double glazed window to front and side aspect.                                                                                                                                                                                                                                                                                                        |
|                                                      | <b>Bedroom 1</b><br>16'3 x 9'11 (4.95m x 3.02m)<br>Radiator. Carpet. Feature fireplace. Wash hand basin in vanity unit. Double glazed window to<br>front aspect.                                                                                                                                                                                                                                             |
|                                                      | Bedroom 2<br>14'1x 11'8 (4.29mx 3.56m)<br>Radiator. Feature fireplace with mantel above. Double glazed window to rear aspect. Double<br>glazed door to rear roof terrace.                                                                                                                                                                                                                                    |
|                                                      | Bedroom 3<br>8'11 x 7'3 (2.72m x 2.21m)<br>Airing cupboard. Wall mounted wash hand basin. Double glazed window to side aspect.                                                                                                                                                                                                                                                                               |
|                                                      | Bath and Shower Room/WC<br>Freestanding bath with mixer tap and shower attachment. Shower cubicle with wall mounted<br>shower. Pedestal wash hand basin. Low level WC. Radiator. Part panelled walls. Frosted<br>double glazed window.                                                                                                                                                                       |
|                                                      | Separate WC<br>Low level WC.                                                                                                                                                                                                                                                                                                                                                                                 |
|                                                      | Stairs from First to Second Floor Landing                                                                                                                                                                                                                                                                                                                                                                    |
|                                                      | Bedroom 4<br>18'4 x 16'9 (5.59m x 5.11m)                                                                                                                                                                                                                                                                                                                                                                     |