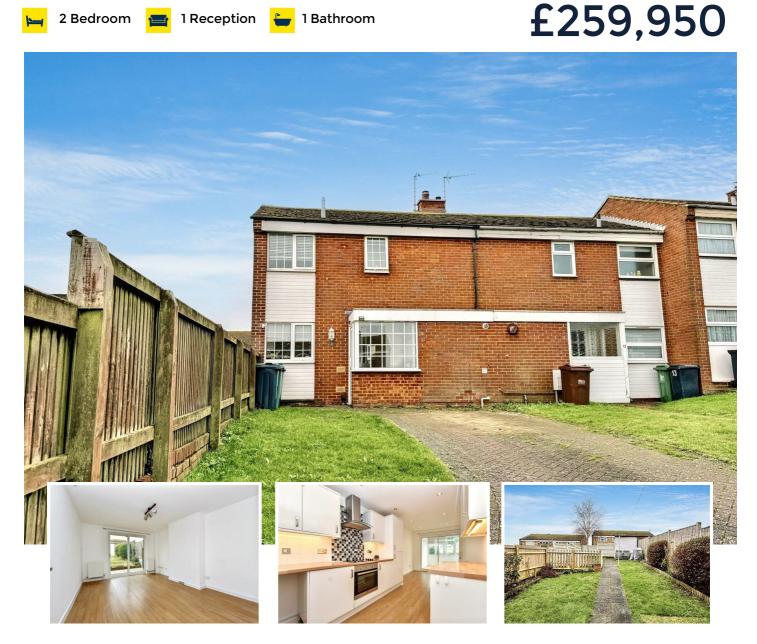

## 11 Faversham Road, Eastbourne, BN23 7JG

Being sold CHAIN FREE, this spacious end terraced house has two double bedrooms and is presented to a high standard throughout. Featuring a large and well appointed kitchen/dining room with adjoining conservatory/home office, there is a separate sitting room and the front porch provides access to a useful store cupboard. In addition, there is a bathroom with separate wc and double glazing and gas fired central heating and radiators extend throughout. To the rear is a lawned and patio garden with a Westerly aspect and a block paved driveway to the front provides ample off street parking. Local shops, schools and Langney shopping centre are all within close walking distance.

## 11 Faversham Road, Eastbourne, BN23 7JG

## £259,950

| Main Features                 | Entrance<br>Double glazed door to -                                                                                                                                                                                                                                                                                                                                                                                                                                                                                                                                                                                                                                                                                                                                                                                                                                                                                         |
|-------------------------------|-----------------------------------------------------------------------------------------------------------------------------------------------------------------------------------------------------------------------------------------------------------------------------------------------------------------------------------------------------------------------------------------------------------------------------------------------------------------------------------------------------------------------------------------------------------------------------------------------------------------------------------------------------------------------------------------------------------------------------------------------------------------------------------------------------------------------------------------------------------------------------------------------------------------------------|
| • Spacious End Terraced House | Entrance Porch<br>Large store/boiler cupboard. Inner door to-                                                                                                                                                                                                                                                                                                                                                                                                                                                                                                                                                                                                                                                                                                                                                                                                                                                               |
| Two Double Bedrooms           | Earge store/ boller cupboard. Inner door to-<br>Entrance Hallway<br>Radiator. Understairs. Wood laminate flooring.<br>Sitting Room<br>14'5 x 10'9 (4.39m x 3.28m)<br>Radiator. Wood laminate flooring. Sliding double glazed patio door to rear aspect.<br>Kitchen/Dining Room<br>21'4 x 7'5 (6.50m x 2.26m)<br>Range of units comprising of single drainer sink unit and mixer tap with part tiled walls<br>and surrounding worksurfaces with cupboards and drawers under. Inset four ring electric<br>hob with electric oven under. Integrated fridge freezer. Space and plumbing for washing<br>machine. Range of wall mounted units. Wood laminate flooring. Radiator. Double glazed<br>window to front aspect.<br>Double Glazed Conservatory/Home Office<br>7'3 x 7'2 (2.21m x 2.18m)<br>Wood laminate flooring. Space for further fridge freezer. Double glazed window to rear<br>aspect. Double glazed door to rear. |
| Sitting Room                  |                                                                                                                                                                                                                                                                                                                                                                                                                                                                                                                                                                                                                                                                                                                                                                                                                                                                                                                             |
| Kitchen/Dining Room           |                                                                                                                                                                                                                                                                                                                                                                                                                                                                                                                                                                                                                                                                                                                                                                                                                                                                                                                             |
| Double Glazed                 |                                                                                                                                                                                                                                                                                                                                                                                                                                                                                                                                                                                                                                                                                                                                                                                                                                                                                                                             |
| Conservatory/Home Office      |                                                                                                                                                                                                                                                                                                                                                                                                                                                                                                                                                                                                                                                                                                                                                                                                                                                                                                                             |
| • Bathroom & Separate WC      |                                                                                                                                                                                                                                                                                                                                                                                                                                                                                                                                                                                                                                                                                                                                                                                                                                                                                                                             |
| Westerly Facing Rear Garden   |                                                                                                                                                                                                                                                                                                                                                                                                                                                                                                                                                                                                                                                                                                                                                                                                                                                                                                                             |
| Driveway Providing Off Road   |                                                                                                                                                                                                                                                                                                                                                                                                                                                                                                                                                                                                                                                                                                                                                                                                                                                                                                                             |
| Parking                       |                                                                                                                                                                                                                                                                                                                                                                                                                                                                                                                                                                                                                                                                                                                                                                                                                                                                                                                             |
| Close to Local Shops and      |                                                                                                                                                                                                                                                                                                                                                                                                                                                                                                                                                                                                                                                                                                                                                                                                                                                                                                                             |
| Schools                       | Stairs from Ground to First Floor Landing                                                                                                                                                                                                                                                                                                                                                                                                                                                                                                                                                                                                                                                                                                                                                                                                                                                                                   |
| • CHAIN FREE                  | Bedroom 1<br>14'5 x 9'5 (4.39m x 2.87m)<br>Radiator. Carpet. Airing cupboard. Double glazed window to rear aspect.                                                                                                                                                                                                                                                                                                                                                                                                                                                                                                                                                                                                                                                                                                                                                                                                          |
|                               | Bedroom 2<br>14'4 x 8'10 (4.37m x 2.69m)<br>Radiator. Carpet. Access to loft (not inspected). Double glazed window to rear aspect.                                                                                                                                                                                                                                                                                                                                                                                                                                                                                                                                                                                                                                                                                                                                                                                          |
|                               | Bathroom<br>Panelled bath with mixer tap, shower screen and wall mounted shower attachment.<br>Pedestal wash hand basin with mixer tap. Radiator. Tiled flooring and fully tiled walls.<br>Frosted double glazed window.                                                                                                                                                                                                                                                                                                                                                                                                                                                                                                                                                                                                                                                                                                    |
|                               | Separate WC<br>Low level WC. Pedestal wash hand basin. Radiator. Tiled floor and tiled walls. Frosted<br>double glazed window.                                                                                                                                                                                                                                                                                                                                                                                                                                                                                                                                                                                                                                                                                                                                                                                              |
|                               | Outside<br>There is a pleasant lawned and patio garden to the rear which extends to approximately<br>50' in length and enjoys a Westerly aspect.                                                                                                                                                                                                                                                                                                                                                                                                                                                                                                                                                                                                                                                                                                                                                                            |
|                               | Parking<br>A long block paved driveway to the front provides ample off street parking.                                                                                                                                                                                                                                                                                                                                                                                                                                                                                                                                                                                                                                                                                                                                                                                                                                      |
|                               | EPC = C                                                                                                                                                                                                                                                                                                                                                                                                                                                                                                                                                                                                                                                                                                                                                                                                                                                                                                                     |
|                               | COUNCIL TAX BAND = B                                                                                                                                                                                                                                                                                                                                                                                                                                                                                                                                                                                                                                                                                                                                                                                                                                                                                                        |
|                               |                                                                                                                                                                                                                                                                                                                                                                                                                                                                                                                                                                                                                                                                                                                                                                                                                                                                                                                             |