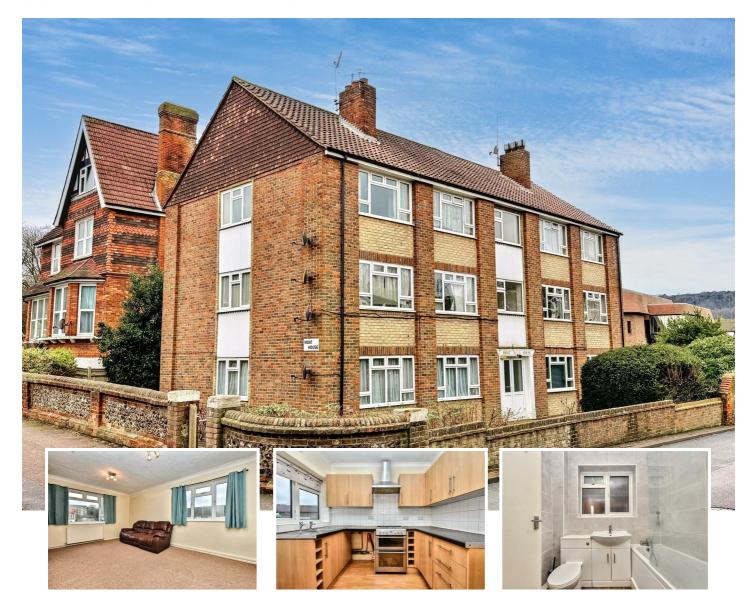

#### 5 Moat House, Moat Croft Road, Eastbourne, BN21 1NH

Conveniently located in Old Town just yards from Waitrose and Gildredge Park, this second (top) floor apartment has two bedrooms and features a spacious double aspect sitting/dining room. With double glazing and gas fired central heating and radiators throughout, the property also includes a fitted kitchen with access to the fire escape and it has a stylish modern bathroom/wc. Being sold CHAIN FREE, Eastbourne town centre with its numerous shops and mainline railway station is approximately a third of a mile distant.

### 5 Moat House, Moat Croft Road, Eastbourne, BN21 1NH