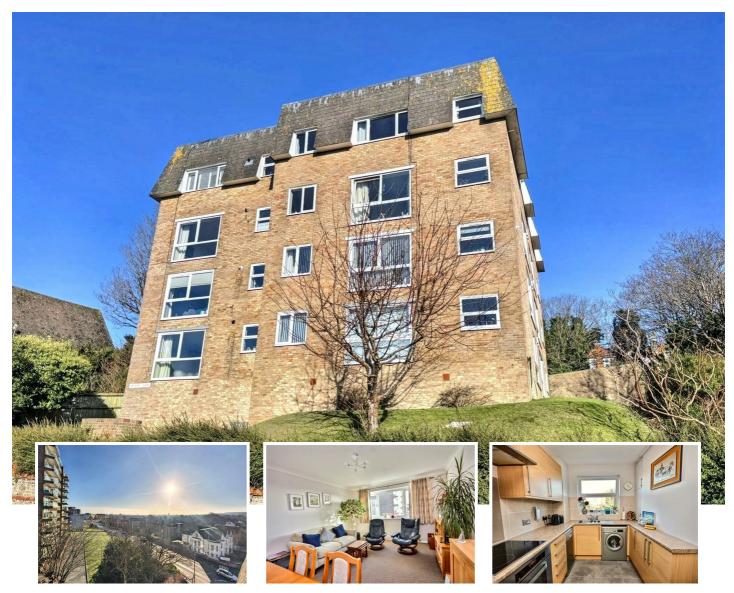

## 23 Laleham Court, Laleham Close, Eastbourne, BN21 2LQ

An extremely well presented two bedroom third (top) floor apartment being sold CHAIN FREE that benefits from wonderful far reaching views over Eastbourne towards the sea. Forming part of this popular block in Upperton the flat has undergone much improvement and benefits from a refitted kitchen & bathroom, double glazing, gas central heating, plenty of storage space and a share of the freehold. Motcombe Village with its local shops, gardens and Waitrose is within easy walking distance. Eastbourne town centre and mainline railway station are also within comfortable walking distance. An internal inspection comes highly recommended.

## £195,000

| Main Features                         | Entrance<br>Communal entrance with security entry phone system. Stairs and lift to<br>third (top) floor private entrance door to -                                                                                                                                                                                                                                                                                       |
|---------------------------------------|--------------------------------------------------------------------------------------------------------------------------------------------------------------------------------------------------------------------------------------------------------------------------------------------------------------------------------------------------------------------------------------------------------------------------|
| Extremely Well Presented              |                                                                                                                                                                                                                                                                                                                                                                                                                          |
| Upperton Apartment With               | Hallway<br>Entryphone handset. Coved ceiling. Two built-in cupboards.                                                                                                                                                                                                                                                                                                                                                    |
| Wonderful Far Reaching                |                                                                                                                                                                                                                                                                                                                                                                                                                          |
| Views                                 | Lounge<br>14'7 x 12'2 (4.45m x 3.71m)<br>Radiator. Television point. Coved ceiling. Double glazed window with<br>glorious far reaching views over Eastbourne towards the sea.                                                                                                                                                                                                                                            |
| 2 Bedrooms                            |                                                                                                                                                                                                                                                                                                                                                                                                                          |
| <ul> <li>Third (Top) Floor</li> </ul> |                                                                                                                                                                                                                                                                                                                                                                                                                          |
| • Fitted Kitchen                      | Fitted Kitchen<br>11'0 x 6'11 (3.35m x 2.11m)<br>Modern range of fitted wall and base units. Worktop with inset single<br>drainer sink unit and mixer tap. Built-in electric oven and hob with glass<br>splashback. Extractor cooker hood. Plumbing and space for washing<br>machine and dishwasher. Space for upright fridge/freezer. Part tiled<br>walls. Cupboard housing gas boiler. Radiator. Double glazed window. |
| Modern Bathroom/WC                    |                                                                                                                                                                                                                                                                                                                                                                                                                          |
| <ul> <li>Double Glazing</li> </ul>    |                                                                                                                                                                                                                                                                                                                                                                                                                          |
| Gas Central Heating                   |                                                                                                                                                                                                                                                                                                                                                                                                                          |
| Ample Storage                         | Bedroom 1<br>14'2 x 10'8 (4.32m x 3.25m )<br>Radiator. Coved ceiling. Fitted wardrobes with hanging rail and shelving.<br>Double glazed window.<br>Bedroom 2<br>10'11 x 6'10 (3.33m x 2.08m )<br>Radiator. Coved ceiling. Double glazed window.                                                                                                                                                                          |
| Residence Parking Facilities          |                                                                                                                                                                                                                                                                                                                                                                                                                          |
| CHAIN FREE                            |                                                                                                                                                                                                                                                                                                                                                                                                                          |
|                                       |                                                                                                                                                                                                                                                                                                                                                                                                                          |
|                                       |                                                                                                                                                                                                                                                                                                                                                                                                                          |
|                                       | Modern Bathroom/WC<br>Modern white suite comprising (B) shaped bath with shower screen and                                                                                                                                                                                                                                                                                                                               |
|                                       | Modern white suite comprising 'P' shaped bath with shower screen and<br>shower over. Vanity unit with low level WC and concealed cistern. Wash<br>hand basin with mixer tap and cupboards below. Tiled walls. Two built-in<br>cupboards. Extractor fan. Fitted wall unit.                                                                                                                                                |
|                                       | Parking<br>The flat has residents parking facilities on a first come first served basis.                                                                                                                                                                                                                                                                                                                                 |
|                                       | Council Tax Band= C                                                                                                                                                                                                                                                                                                                                                                                                      |
|                                       |                                                                                                                                                                                                                                                                                                                                                                                                                          |