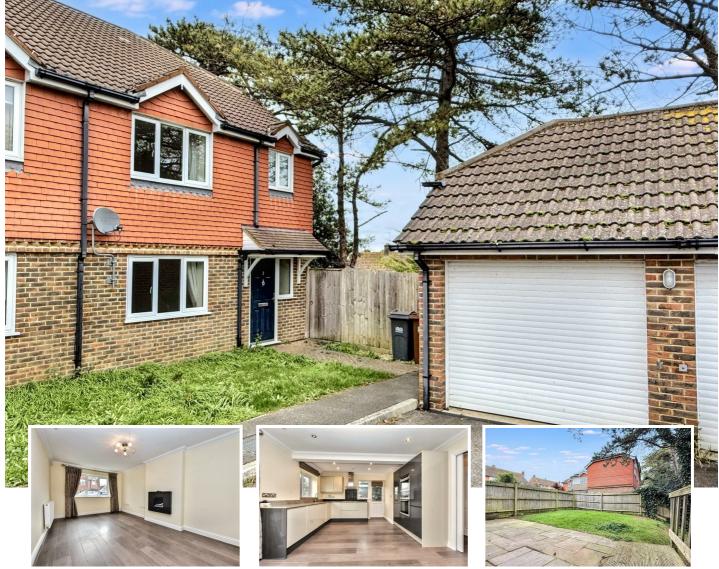

## 3 Rangemore Close, Eastbourne, BN21 2FE

Forming part of an exclusive Close (private Road) in Rodmill, this deceptively spacious house is semi detached and boasts three double bedrooms. Approached via a wide hallway, there is a sizeable sitting room leading to a modern and well appointed kitchen/dining room with granite worktops and fully integrated appliances. There is a stylish en suite and a family bathroom/wc, both in similar design, and there is a useful cloakroom on the ground floor. Gardens extend to the rear and side where access is gained to the single garage which is approached via an area of driveway where further off street parking is provided. Nearby shops in Framfield Way, numerous schools and the Eastbourne and District Hospital are all within close walking distance. Being sold CHAIN FREE.

## 3 Rangemore Close, Eastbourne, BN21 2FE

## Offers In The Region Of £390,000

| Main Features                                                       | Entrance<br>Covered entrance with door to-                                                                                                                                                                                                                                                                                                                                                                                                                                                                                                                                                                                                                                                                                                                                                                                                                      |
|---------------------------------------------------------------------|-----------------------------------------------------------------------------------------------------------------------------------------------------------------------------------------------------------------------------------------------------------------------------------------------------------------------------------------------------------------------------------------------------------------------------------------------------------------------------------------------------------------------------------------------------------------------------------------------------------------------------------------------------------------------------------------------------------------------------------------------------------------------------------------------------------------------------------------------------------------|
| <ul> <li>Spacious Semi Detached<br/>House</li> </ul>                | Entrance Hallway<br>Radiator. Understairs cupboard. Quickstep laminate flooring. Meter cupboard. Frosted double<br>glazed window.                                                                                                                                                                                                                                                                                                                                                                                                                                                                                                                                                                                                                                                                                                                               |
| Three Double Bedrooms                                               | Cloakroom<br>Wall mounted WC. Wall mounted wash hand basin and vanity unit. Radiator. Quickstep laminate<br>flooring.<br>Sitting Room<br>18'2 x 10'0 (5.54m x 3.05m)<br>Radiator. Wall mounted electric fire. Quickstep laminate flooring. Double glazed window to front<br>aspect.<br>Kitchen/Dining Room<br>16'11 x 12'7 (5.16m x 3.84m)<br>Range of units comprising of sink bowl with surrounding granite worktops and drainer with<br>mixer tap and upstands. Range of cupboards and drawers. Inset five ring gas hob. Integrated<br>washing machine, tumble dryer and dishwasher. Integrated fridge freezer. Eye level oven and<br>combination oven. Wall mounted units and extractor fan. Radiator. Quickstep laminate flooring.<br>Double glazed windows to side and rear. Double glazed door to side and double glazed double<br>doors to rear aspect. |
| Cloakroom                                                           |                                                                                                                                                                                                                                                                                                                                                                                                                                                                                                                                                                                                                                                                                                                                                                                                                                                                 |
| Sitting Room                                                        |                                                                                                                                                                                                                                                                                                                                                                                                                                                                                                                                                                                                                                                                                                                                                                                                                                                                 |
| <ul> <li>Kitchen/Dining Room</li> </ul>                             |                                                                                                                                                                                                                                                                                                                                                                                                                                                                                                                                                                                                                                                                                                                                                                                                                                                                 |
| • En-Suite Shower Room/WC                                           |                                                                                                                                                                                                                                                                                                                                                                                                                                                                                                                                                                                                                                                                                                                                                                                                                                                                 |
| Bathroom/WC                                                         |                                                                                                                                                                                                                                                                                                                                                                                                                                                                                                                                                                                                                                                                                                                                                                                                                                                                 |
| • Driveway                                                          |                                                                                                                                                                                                                                                                                                                                                                                                                                                                                                                                                                                                                                                                                                                                                                                                                                                                 |
| • Garage                                                            |                                                                                                                                                                                                                                                                                                                                                                                                                                                                                                                                                                                                                                                                                                                                                                                                                                                                 |
| CHAIN FREE                                                          | Stairs from Ground to First Floor Landing<br>Airing cupboard housing wall mounted gas boiler. Access to loft (not inspected). Frosted double<br>glazed window.                                                                                                                                                                                                                                                                                                                                                                                                                                                                                                                                                                                                                                                                                                  |
|                                                                     | Master Bedroom<br>14'1 x 9'9 (4.29m x 2.97m)<br>Radiator. Carpet. Double glazed window to rear aspect.                                                                                                                                                                                                                                                                                                                                                                                                                                                                                                                                                                                                                                                                                                                                                          |
|                                                                     | En-Suite Shower Room/WC<br>Shower cubicle with wall mounted shower. Wall mounted wash hand basin with mixer tap set in<br>vanity unit. Wall mounted WC. Radiator. Tiled floor and tiled walls.                                                                                                                                                                                                                                                                                                                                                                                                                                                                                                                                                                                                                                                                  |
|                                                                     | Bedroom 2<br>14'1 x 6'6 (4.29m x 1.98m)<br>Radiator. Carpet. Double glazed window to rear aspect.                                                                                                                                                                                                                                                                                                                                                                                                                                                                                                                                                                                                                                                                                                                                                               |
|                                                                     | Bedroom 3<br>11'1 x 9'9 (3.38m x 2.97m)<br>Radiator. Carpet. Double glazed window to front aspect.                                                                                                                                                                                                                                                                                                                                                                                                                                                                                                                                                                                                                                                                                                                                                              |
|                                                                     | Bathroom/WC<br>Bath with mixer tap, shower screen and wall mounted shower. Wall mounted wash hand basin<br>with mixer tap set in vanity unit. Wall mounted WC. Shaver point. Radiator. Tiled floor and tiled<br>walls. Double glazed window.                                                                                                                                                                                                                                                                                                                                                                                                                                                                                                                                                                                                                    |
|                                                                     | Outside<br>There are lawned and patio gardens to the rear with a tree lined area to the side where a decking<br>pathway provides access to gated side access and the garage.                                                                                                                                                                                                                                                                                                                                                                                                                                                                                                                                                                                                                                                                                    |
|                                                                     | Parking<br>A driveway leads to the garage.                                                                                                                                                                                                                                                                                                                                                                                                                                                                                                                                                                                                                                                                                                                                                                                                                      |
|                                                                     | Garage<br>16'87 x 9'23 (4.88m x 2.74m)<br>Remote up and over, light, power and overhead storage.                                                                                                                                                                                                                                                                                                                                                                                                                                                                                                                                                                                                                                                                                                                                                                |
|                                                                     | EPC = C                                                                                                                                                                                                                                                                                                                                                                                                                                                                                                                                                                                                                                                                                                                                                                                                                                                         |
|                                                                     | COUNCIL TAX BAND = D                                                                                                                                                                                                                                                                                                                                                                                                                                                                                                                                                                                                                                                                                                                                                                                                                                            |
| www.town-property.com   E. info@town-property.com   T. 01323 412200 |                                                                                                                                                                                                                                                                                                                                                                                                                                                                                                                                                                                                                                                                                                                                                                                                                                                                 |
|                                                                     |                                                                                                                                                                                                                                                                                                                                                                                                                                                                                                                                                                                                                                                                                                                                                                                                                                                                 |