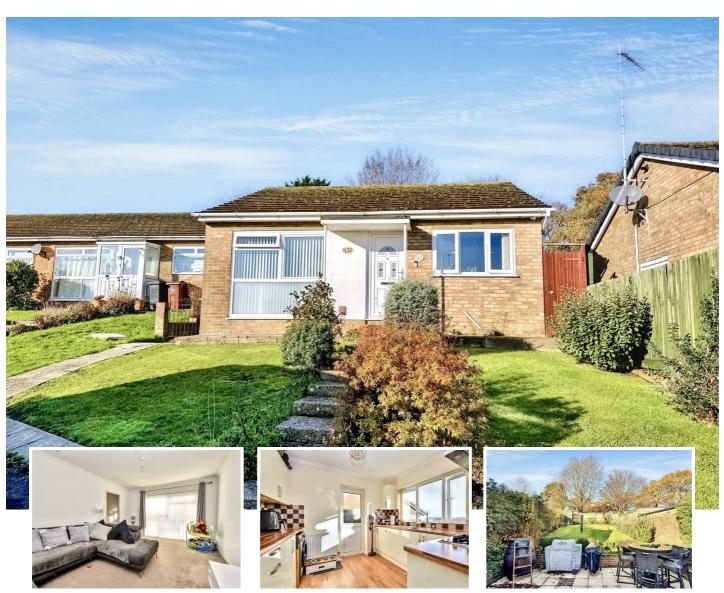

## 32 Jay Close, Eastbourne, BN23 7RW

Far reaching views can be enjoyed from the front of this well presented detached bungalow that is located on the Birds Estate in Langney, just a short walk from the shopping centre and regular bus service in to Eastbourne. Having two double bedrooms, there is a front facing sitting/dining room and the fitted kitchen is modern and includes some integrated appliances. A modern bathroom/wc is also included and double glazing and gas fired central heating and radiators extend throughout. A garage is located in an adjacent block. Planning permission also exists for a single storey extension to the rear of the bungalow. Hampden Park Village shops and the mainline railway station are approximately half a mile distant.

## **Entrance**

Frosted double glazed door to -

· Spacious & Well Presented **Detached Bungalow** 

**Entrance Hallway** 

· 2 Double Bedrooms

Radiator. Store cupboards. Loft access, housing gas boiler (not inspected). Carpet.

· Sitting/Dining Room With Far Reaching Views

Sitting Room/Dining Room

14'8 x 11'9 (4.47m x 3.58m)

Radiator. Carpet. Double glazed window to rear aspect affording far reaching views.

Fitted Kitchen

Fitted Kitchen

9'10 x 8'3 (3.00m x 2.51m)

• Double Glazing & Gas **Central Heating** 

Modern Bathroom/WC

Range of units comprising single drainer sink unit with mixer tap, part tiled walls and surrounding work surfaces with cupboards & drawers under. Inset four ring gas hob and electric oven under. Integrated dishwasher. Range of wall mounted units and extractor. Space for

 Lawned & Patio Rear Garden & Garage

fridge/freezer. Plumbing and space for washing machine. Wood laminate flooring. Radiator. Double glazed window to front aspect.

Close To Langney Shopping

Bedroom 1

13'3 x 11'9 (4.04m x 3.58m)

Centre

Radiator. Carpet. Double glazed window to rear aspect.

 Hampden Park Railway Station Approximately 1/2 Mile Distant

Bedroom 2

10'9 x 10'5 (3.28m x 3.18m)

Radiator. Carpet. Sliding double glazed door to rear aspect.

#### Modern Bathroom/WC

Suite comprising panelled bath with mixer tap, shower attachment and shower screen. Pedestal wash hand basin. Low level WC. Radiator. Part tiled walls. Frosted double glazed window.

## Outside

There are attractive front and rear gardens, the rear which are laid to lawn and patio with new fencing and both side and rear gated access.

#### Garage

A single garage is located in an adjacent block. Up and over door.