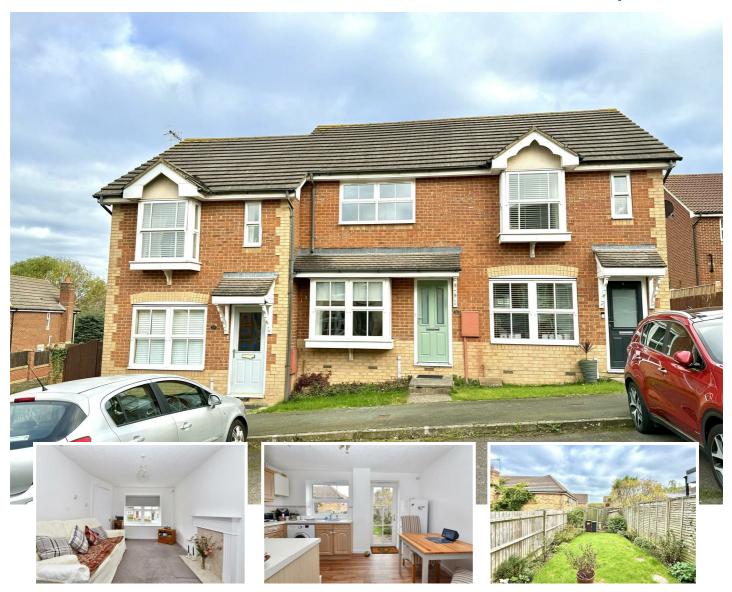

## 30 Beechfield Close, Stone Cross, Pevensey, BN24 5FH

Forming part of the foxes Hollow development in Stone Cross Village, this attractive terraced house has two bedrooms and is being sold CHAIN FREE. Newly decorated throughout, the property features a sitting room and adjoining kitchen/breakfast room with a bathroom/wc located on the first floor. Double glazing and gas fired central heating and radiators extend throughout and allocated parking is also included. The Village shops, school and amenities are all close by whilst the market town of Hailsham and Polegate with its mainline railway station is in the surrounding area aswell.

## 30 Beechfield Close. Stone Cross, Pevensey, BN24 5FH

£285,000

Main Features

**Entrance** 

Covered porch with frosted double glazed composite door to-

Attractive Terraced House

**Entrance Lobby** 

Radiator. Carpet.

Two Bedrooms

Sitting Room

Sitting Room

14'8 x 9'8 (4.47m x 2.95m)

Radiator. Carpet. Fireplace with decorative surround with mantel above and electric point. Understairs cupboard. Double glazed window to front aspect. Kitchen/Dining Room

Bathroom/WC

Kitchen/Dining Room

12'8 x 7'7 (3.86m x 2.31m)

 Mature Lawned Rear Garden

Range of units comprising of single drainer sink unit with part tiled walls and surrounding worksurfaces with cupboards and drawers under. Inset four ring gas hob with electric oven under. Space for fridge and further fridge freezer. Space and plumbing for washing machine. Range of wall mounted units and wall mounted gas boiler. Extractor. Radiator. Double glazed window and double glazed door to rear.

CHAIN FREE

Bathroom/WC

Panelled bath with wall mounted shower. Pedestal wash hand basin. Low level WC. Radiator. Part tiled walls. Frosted double glazed window.

There is a mature lawned rear garden with surrounding fencing and gated rear access.