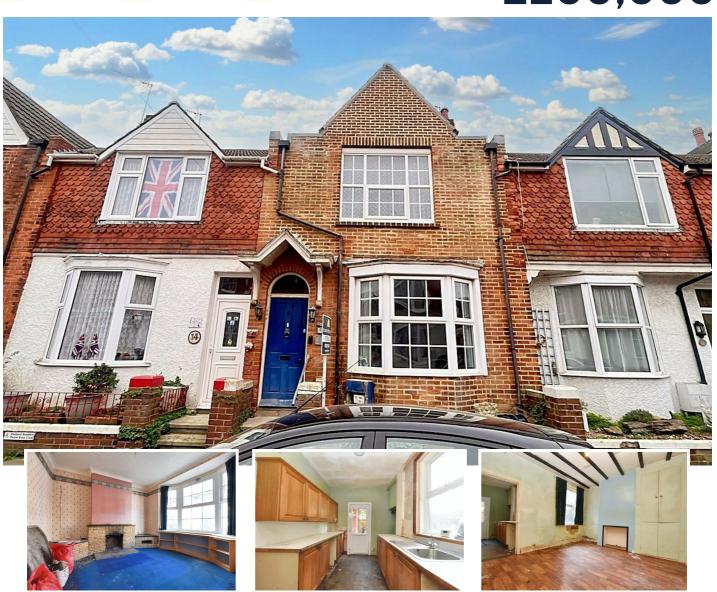

## 12 Sheen Road, Eastbourne, BN22 8DR

Located in the heart of Seaside, just yards from nearby shops and the picturesque seafront, this Period terraced house is being sold CHAIN FREE and is in need of extensive refurbishment and modernisation. Having two double bedrooms and two receptions, there is a kitchen, bathroom and separate wc and a patio garden to the rear. There is a fairly modern boiler and some repointing to the front elevation and roof works have also been undertaken. Eastbourne town centre is approximately a quarter of a mile distant.

## 12 Sheen Road, Eastbourne, BN22 8DR

£200,000

Main Features Entrance

Period Terraced House Hallway

Radiator. Door to-

Two Double Bedrooms

Bathroom

**Sitting Room** 

• Sitting Room Radiator. Window to front aspect.

Dining Room

Dining Room
 Radiator. Double glazed window to rear aspect. Door to-

Kitchen Kitchen

A sink unit with an adjacent base. Wall mounted units. Space and plumbing for a number

of appliances. Double glazed window to side aspect and door to rear.

Stairs from Ground to First Floor Landing

Separate WC

Access to loft (not inspected).

Walled Patio Garden Bedroom 1

Radiator. Double glazed window to front aspect.

Refurbishment Bedroom 2

Required Radiator. Double glazed window to rear aspect.

Bathroom

CHAIN FREE
 Panelled bath with wall mounted shower. Pedestal wash hand basin. Radiator. Frosted

double glazed window.

Separate WC

Low level WC. Window.

Outside

There is walled patio garden to the rear of the house with gated access.

COUNCIL TAX BAND = B