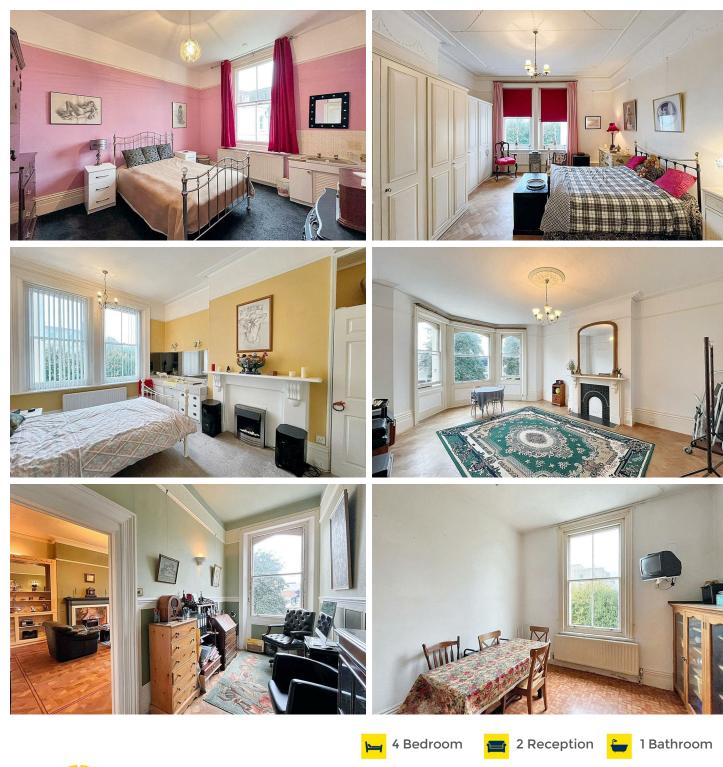

## 3 Cavendish Court, 12-14 Blackwater Road, Eastbourne, BN21 4JD

Grandeur Victorian Mansion Apartment occupying the entire first floor of this detached double fronted Victorian villa in the Devonshire quarter of Eastbourne, adjacent to centre court of the International Devonshire Park Tennis Courts. Spanning in excess of 1,900 square feet with versatile living accommodation and retaining many of the original period features; high ceilings, decorative cornicing, ceiling roses, feature fireplace, solid wood flooring and high skirting boards. Comprising of four bedrooms, two reception rooms or alternatively three bedrooms and three reception rooms and being sold with a share of freehold. With views towards centre court, the South Downs and Towner Art Gallery; the location affords easy walking distance of the theatres, restaurants, beach and town centre.